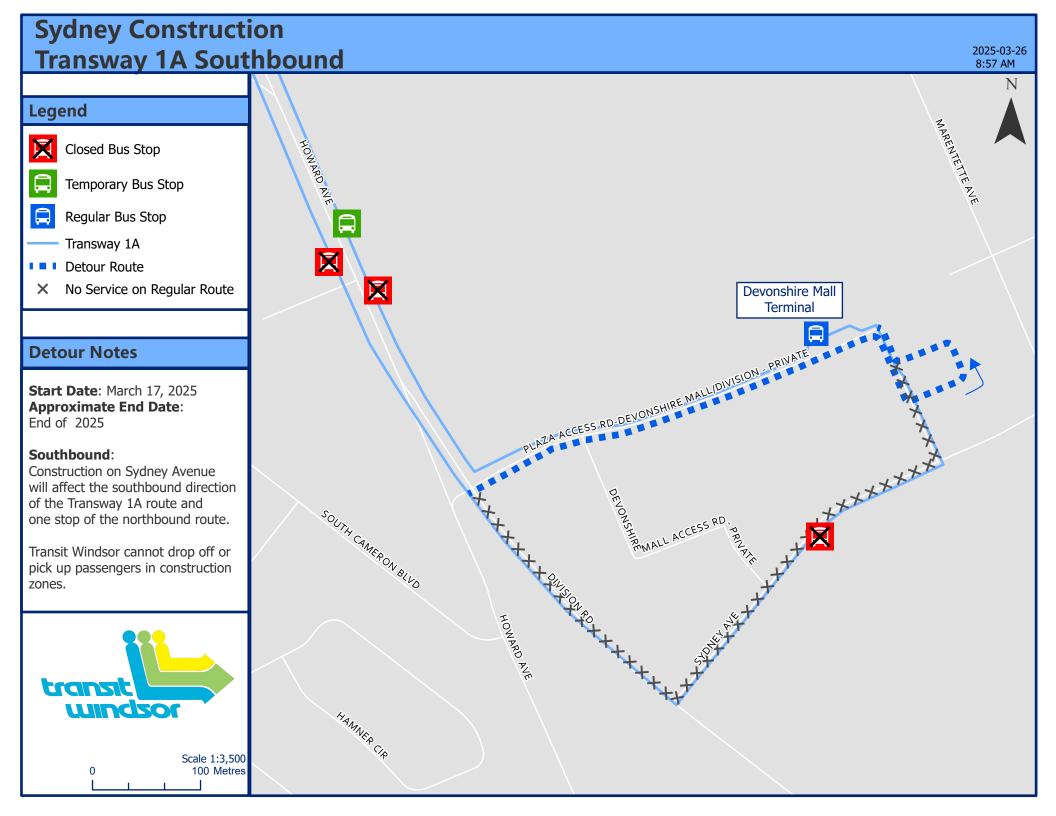

## Bus stops that are temporarily closed and moved to a new location for the duration of this project are as follows:

| Bus Stop Closed                               | Direction  | Temporary Location                                             | Direction |
|-----------------------------------------------|------------|----------------------------------------------------------------|-----------|
| Southbound Transway 1A                        |            |                                                                |           |
| Howard at Roundhouse<br>(Stop ID 771049)      | West Side  | Howard at Devonshire Mall<br>(Existing Stop, Stop ID 779704)   | East Side |
| Sydney at Windsor Commons<br>(Stop ID 771050) | South Side | Devonshire Mall at Cineplex<br>(Existing Stop, Stop ID 772261) | Terminal  |

| Bus Stop Closed                               | Direction | Temporary Location                                           | Direction |
|-----------------------------------------------|-----------|--------------------------------------------------------------|-----------|
| Northbound Transway 1A                        |           |                                                              |           |
| Howard at Devonshire Mall<br>(Stop ID 771048) | East Side | Howard at Devonshire Mall<br>(Existing Stop, Stop ID 779704) | East Side |