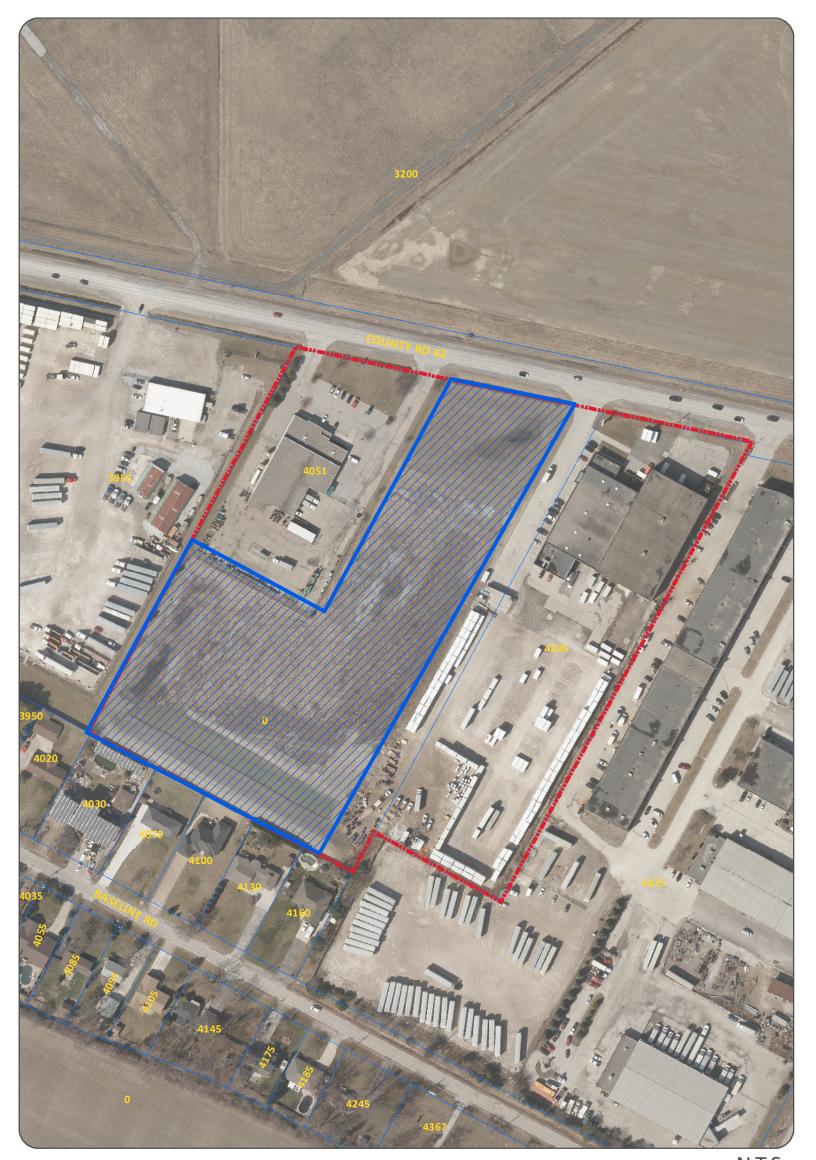

# **COMMITTEE OF ADJUSTMENT**

**APPLICANT: TSB MOBILE STORAGE INC.** 

**ADDRESS: 4205 COUNTY ROAD 42** 

SUBJECT LANDS

SEVERED LANDS

N.T.S.

**DATE: DECEMBER 19, 2024** FILE NO.: B-048/24

#### APPLICATION FOR CONSENT

Owner: TSB MOBILE STORAGE INC Location: 4205 COUNTY RD 42

**Legal Description:** CON 7 GORE 17 EPT;RP **Zoning:** M1

12R3910 PARTS 1 2 5

Official Plan: Business Park

**Explanation:** Severance of lands, as shown on the attached drawing, for the purpose of a lot addition.