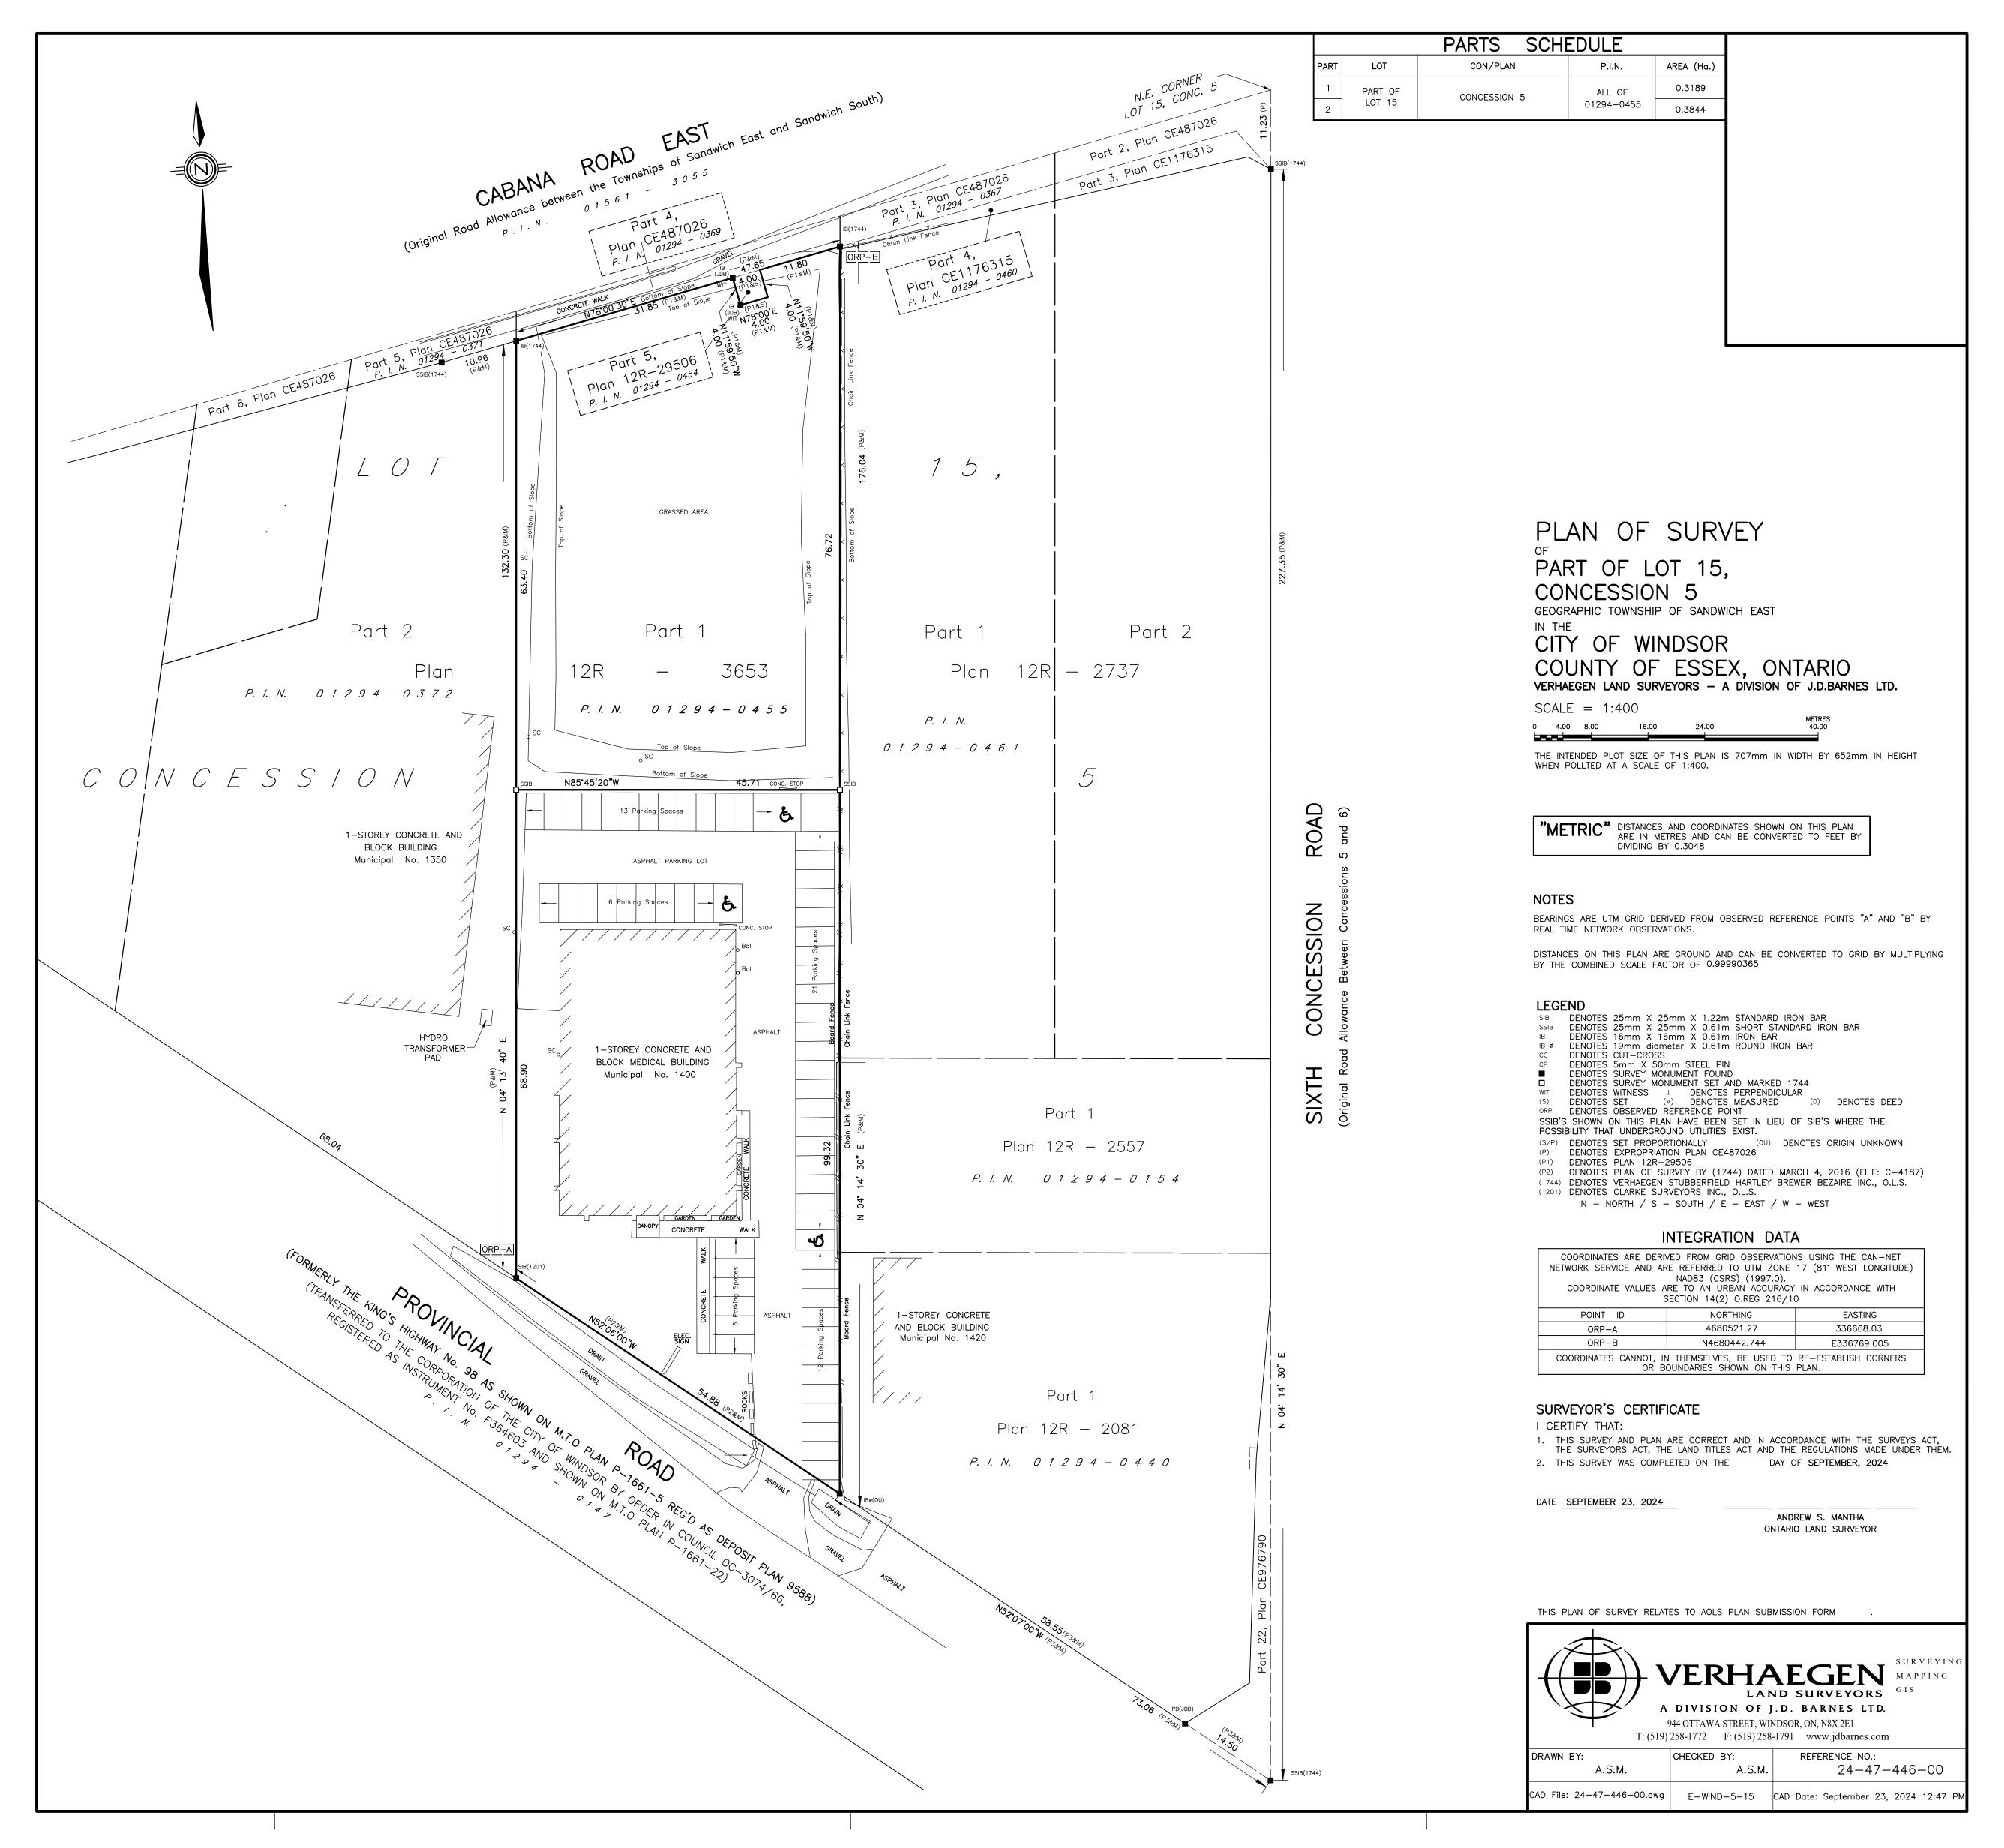

#### APPLICATION FOR CONSENT

Owner: CRATA EQUITIES Location: 1400 PROVINCIAL RD

**Legal Description:** SANDWICH EAST CON 5 PT **Zoning:** Commercial CD4.1

LOT 15 RP 12R3653 PT PART 1

Official Plan: Mixed Use

**Explanation:** Severance of lands, as shown on the attached drawings, for the purpose of creating a new

lot.

| 1                                                                              | Application Information                                     | 7.118                                         |                                | 01                    |                                |                    | T-1 - D                              |  |
|--------------------------------------------------------------------------------|-------------------------------------------------------------|-----------------------------------------------|--------------------------------|-----------------------|--------------------------------|--------------------|--------------------------------------|--|
|                                                                                | Name of All Owners (as lis                                  | •                                             |                                | Contact No            |                                |                    | Telephone No.                        |  |
|                                                                                | Crata Equities L                                            |                                               |                                |                       |                                |                    | 250-6990                             |  |
|                                                                                | Windsor,                                                    | vincial Road<br>Ontario                       |                                |                       |                                | Postal C<br>I8W 52 |                                      |  |
|                                                                                | E-Mail Address: probeaut                                    | idoc@yahoo.com                                |                                | 04411                 |                                | 5T                 | 7-1-1-1                              |  |
|                                                                                | Name of Contact Person/A Miller Canfield                    |                                               |                                | Contact N             | 1 .                            |                    | s Telephone No.<br>946-2145          |  |
|                                                                                | Address 100 Oue<br>Windsor,                                 | llette Avenue, Suite 1<br>, Ontario           | 300                            | Postal Cod<br>N9A 6T3 |                                | Fax No.<br>519) 9  | 46-2133                              |  |
|                                                                                | E-Mail Address:                                             | millercanfield.com                            |                                |                       |                                |                    |                                      |  |
|                                                                                | PAYMENT CONTACT INF                                         |                                               |                                |                       |                                |                    |                                      |  |
|                                                                                | Name:                                                       |                                               |                                | 1                     |                                |                    |                                      |  |
| _                                                                              | Contact No:                                                 |                                               |                                |                       |                                |                    |                                      |  |
| 2                                                                              | Type and purpose of pro Conveyance                          | posed transaction:                            |                                |                       |                                |                    |                                      |  |
|                                                                                | new lot                                                     |                                               | lot additio                    | n                     |                                |                    |                                      |  |
|                                                                                | Other (please specify)  mortgage                            | 4                                             | rights-of-v                    | •                     | See                            | separat            | e application for                    |  |
| 3                                                                              | ☐ lease in excess of 2 The name of the person(              | 1 years ☐<br>(s) to whom the land or a        | easement<br>an interest        |                       | be transferred                 | , charge           | title/power of sale<br>ed or leased: |  |
|                                                                                | To be advised                                               | •                                             |                                |                       |                                | , ,                |                                      |  |
| 4 Legal Description of the Subject Land (ENTIRE PARCEL – retained and severed) |                                                             |                                               |                                |                       |                                |                    |                                      |  |
| Municipality Street Name                                                       |                                                             |                                               |                                |                       |                                | Address            |                                      |  |
|                                                                                | Windsor                                                     | Provincial Road Registered/Reference Plan No. |                                |                       | 1400                           |                    |                                      |  |
|                                                                                | Concession Number(s)                                        |                                               | Registered                     | /Reference            | Plan No.                       | Lot/Pa<br>         | rt No.(s)                            |  |
|                                                                                | Con 5                                                       |                                               |                                |                       |                                |                    |                                      |  |
|                                                                                | Parcel No.                                                  |                                               |                                |                       |                                |                    |                                      |  |
| 5                                                                              | Are there any easements<br>(If Yes, please describe)<br>N/A |                                               | ts affecting                   | the subjec            | t land? 🔳 No                   | ПΥ                 | es 🗆 unknown                         |  |
|                                                                                |                                                             |                                               |                                | <del>-</del>          |                                |                    |                                      |  |
|                                                                                |                                                             | ·                                             |                                |                       |                                |                    |                                      |  |
| 6                                                                              | Description of the Subje                                    | ect Land and Servicing I                      | nformation                     | (to be seve           | red/leased) (in                | metric             | units)                               |  |
| Description                                                                    |                                                             |                                               |                                |                       | (A) SEVER                      | ED                 | (B) RETAINED                         |  |
|                                                                                |                                                             | Frontage                                      |                                |                       | 31.85 / 1                      | 1.8                | 54.88                                |  |
|                                                                                |                                                             | Depth                                         |                                |                       | metres                         |                    | metres                               |  |
|                                                                                |                                                             |                                               |                                |                       | irreg.                         |                    | irreg.                               |  |
|                                                                                | Area                                                        |                                               |                                |                       | square metres                  |                    | square metres                        |  |
|                                                                                |                                                             | Lot/Part No.(s)                               |                                |                       | Part Lot 15 (Con 5)            |                    | Part Lot 15 (Con 5)                  |  |
|                                                                                |                                                             | Registered/Reference P                        | lan No.                        |                       | Part 1 on dra                  | ft Plan            | Part 2 on draft Plan                 |  |
|                                                                                |                                                             | Water Lot? Yes □                              | er Lot? Yes 🗆 No 🗅             |                       |                                |                    |                                      |  |
|                                                                                | Use of Property Existing Use(s)                             |                                               |                                |                       | Vacant Land                    |                    | Medical Bldg.                        |  |
|                                                                                |                                                             | Proposed Use(s)                               | roposed Use(s)                 |                       | Possible further Medical Bldg. |                    | Medical Bldg.                        |  |
|                                                                                | Buildings or<br>Structures                                  |                                               | xisting (Date of construction) |                       | N/A                            |                    | Fall of 2013                         |  |
|                                                                                |                                                             | Proposed                                      |                                | unkown at this time   |                                | As Above           |                                      |  |

|    | Access<br>(check appropriate<br>space)                                                                                                                                                                                                                                                                                                                                                           | Provincial Highway  Municipal road, maintained all year  Municipal road, seasonally maintained  Other public road  Right of way  Water only. If yes, the docking facilities to be used and the approximate distance of these facilities from the subject land and the nearest public road | Yes<br>□<br>□<br>□<br>□<br>□ |              | Yes         | No<br>III<br>III<br>III |  |
|----|--------------------------------------------------------------------------------------------------------------------------------------------------------------------------------------------------------------------------------------------------------------------------------------------------------------------------------------------------------------------------------------------------|-------------------------------------------------------------------------------------------------------------------------------------------------------------------------------------------------------------------------------------------------------------------------------------------|------------------------------|--------------|-------------|-------------------------|--|
|    | Water Supply                                                                                                                                                                                                                                                                                                                                                                                     | Publicly owned and operated piped water system Privately owned and operated                                                                                                                                                                                                               | Yes                          | No<br>Du     | Yes         | No<br>D<br>D<br>D       |  |
|    | Sewage Disposal                                                                                                                                                                                                                                                                                                                                                                                  | Publicly owned and operated piped sewage system                                                                                                                                                                                                                                           | Yes                          | No<br>□<br>□ | Yes  ☑      | No  □  □                |  |
| 7  | The current designation Mixed Use Corridor History of the Subject                                                                                                                                                                                                                                                                                                                                | on of the subject property in the Official Plan  Land                                                                                                                                                                                                                                     |                              |              | V           |                         |  |
| 8  | Has the subject land ever been the subject of an application for approval of a plan of subdivision or consent under the Planning Act?  No Pes Unknown  If yes, please provide the application file number and the decision made on the application.  If this application is a re-submission of a previous consent application, describe how it has been changed from the original application.   |                                                                                                                                                                                                                                                                                           |                              |              |             |                         |  |
| 9  | Has any land been severed from the parcel originally acquired by the owner of the subject land:  ■ Yes □ No □ Unknown                                                                                                                                                                                                                                                                            |                                                                                                                                                                                                                                                                                           |                              |              |             |                         |  |
| 10 | If the answer to item 9 is <u>yes</u> , the date of the transfer, the name of the transferee and the land use on the severed land: The Corporation of the City of Windsor (vacant land - Part 5, Plan 12R-29506) Current Applications                                                                                                                                                            |                                                                                                                                                                                                                                                                                           |                              |              |             |                         |  |
|    | If known, whether the subject land is the subject of any other application under the Act, such as an application for an amendment to an Official Plan, a Zoning By-law or Minister's Zoning Order, an application for minor variance or an application for an approval of a plan of subdivision or a consent.  No  If yes, the file number of the application and the status of the application. |                                                                                                                                                                                                                                                                                           |                              |              |             |                         |  |
| 12 |                                                                                                                                                                                                                                                                                                                                                                                                  | on is consistent with policy statements issued                                                                                                                                                                                                                                            | under subs                   | section 3(1) | of the Plai | nning Act               |  |
| 13 | ☐ Yes ☐ No 圖 Unknown  Whether the subject land is within an area of land designated under any provincial plan or plans.  ☐ Yes ■ No ☐ Not Applicable                                                                                                                                                                                                                                             |                                                                                                                                                                                                                                                                                           |                              |              |             |                         |  |
| 14 |                                                                                                                                                                                                                                                                                                                                                                                                  |                                                                                                                                                                                                                                                                                           |                              |              |             |                         |  |

| 15  |        | equired sketch map is to indicate the following, in metric units and must be                                                                                                                                                                                                                                                                                                              | Included | Not        |
|-----|--------|-------------------------------------------------------------------------------------------------------------------------------------------------------------------------------------------------------------------------------------------------------------------------------------------------------------------------------------------------------------------------------------------|----------|------------|
| - 1 | includ | included with application:                                                                                                                                                                                                                                                                                                                                                                |          | Applicable |
|     | a)     | the boundaries and dimensions of any land <u>abutting</u> the subject land that is owned by                                                                                                                                                                                                                                                                                               |          |            |
|     |        | the owner of the subject land;                                                                                                                                                                                                                                                                                                                                                            |          |            |
|     | b)     | the <u>approximate distance between</u> the subject land and the nearest <u>Lot line or landmark</u> such as a bridge or railway crossing;                                                                                                                                                                                                                                                |          |            |
|     | c)     | the <u>boundaries</u> and <u>dimensions</u> of the subject land, the part that is intended to be severed and the part that is intended to be retained;                                                                                                                                                                                                                                    | 7        |            |
|     |        | <u></u>                                                                                                                                                                                                                                                                                                                                                                                   |          |            |
|     | d)     | the location of all land <u>previously severed</u> from the parcel originally acquired by the <u>current owner</u> of the subject land;                                                                                                                                                                                                                                                   |          |            |
|     | e)     | the approximate location of all <u>natural and artificial features</u> (for example, buildings, railways, roads, watercourses, drainage ditches, banks of rivers or streams, wetlands, wooded areas, wells and septic tanks) that: (i) are located on the <u>subject land</u> and on land that is <u>adjacent</u> to it, and (ii) in the applicant's opinion, may affect the application; |          |            |
|     | f)     | the <u>current uses</u> of land that are <u>adjacent</u> to the subject land (for example, residential, agricultural or commercial)                                                                                                                                                                                                                                                       |          |            |
|     |        | agricultural of commercial)                                                                                                                                                                                                                                                                                                                                                               |          |            |
|     | g)     | the <u>location</u> , <u>width</u> and <u>name</u> of any roads within or abutting the subject land, indicating whether it is an unopened road allowance, a public traveled road, a private road or a right of way (i.e. alley);                                                                                                                                                          |          |            |
|     |        |                                                                                                                                                                                                                                                                                                                                                                                           |          |            |
|     | h)     | if access to the subject land will be <u>by water only</u> , the location of the parking and boat docking facilities to be used; and                                                                                                                                                                                                                                                      |          |            |
|     | i)     | the location and nature of any easement affecting the subject land.                                                                                                                                                                                                                                                                                                                       |          | الكلا      |
|     | The r  | required sketch map has been included with this application form.<br>'es 🛘 No                                                                                                                                                                                                                                                                                                             |          |            |