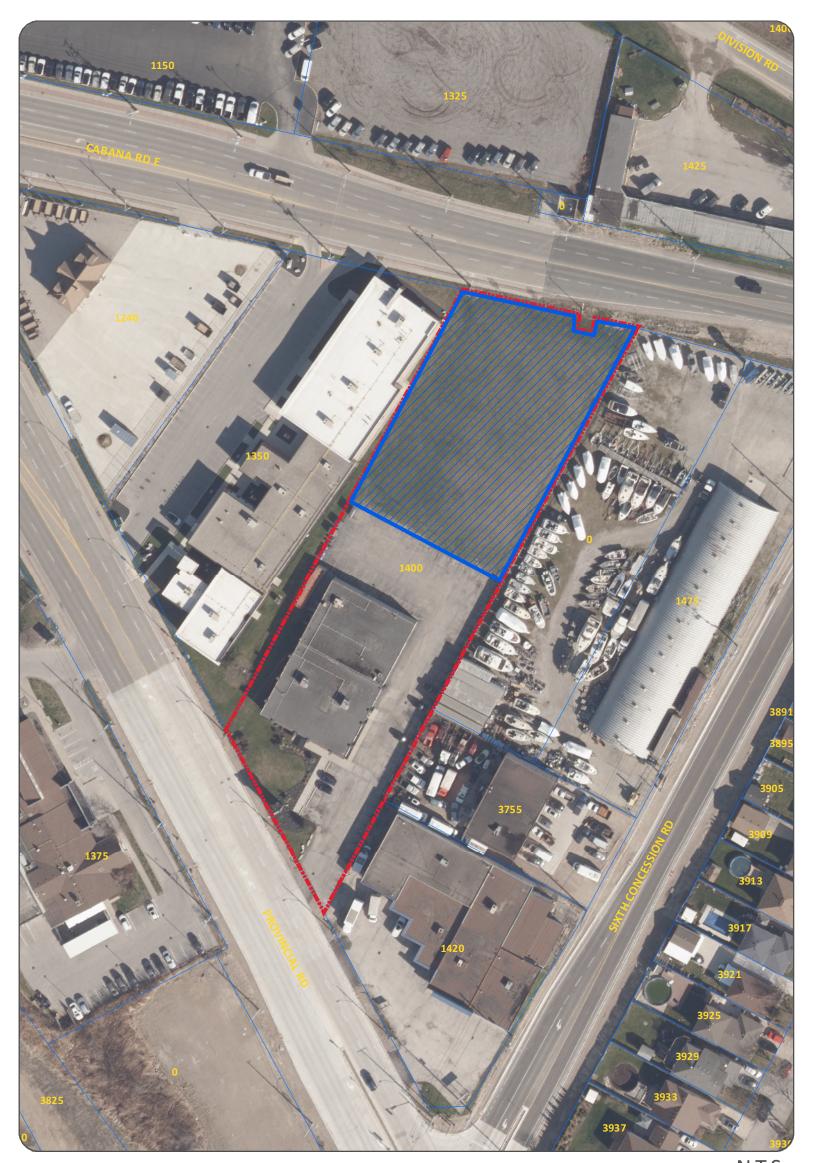

# **COMMITTEE OF ADJUSTMENT**

**APPLICANT: CRATA EQUITIES** 

**ADDRESS: 1400 PROVINCIAL ROAD** 

SUBJECT LANDS

SEVERED LANDS

N.T.S.

#### APPLICATION FOR CONSENT

Owner: CRATA EQUITIES Location: 1400 PROVINCIAL RD

**Legal Description:** SANDWICH EAST CON 5 PT **Zoning:** Commercial CD4.1

LOT 15 RP 12R3653 PT PART 1

Official Plan: Mixed Use

**Explanation:** Severance of lands, as shown on the attached drawings, for the purpose of creating a new

lot.