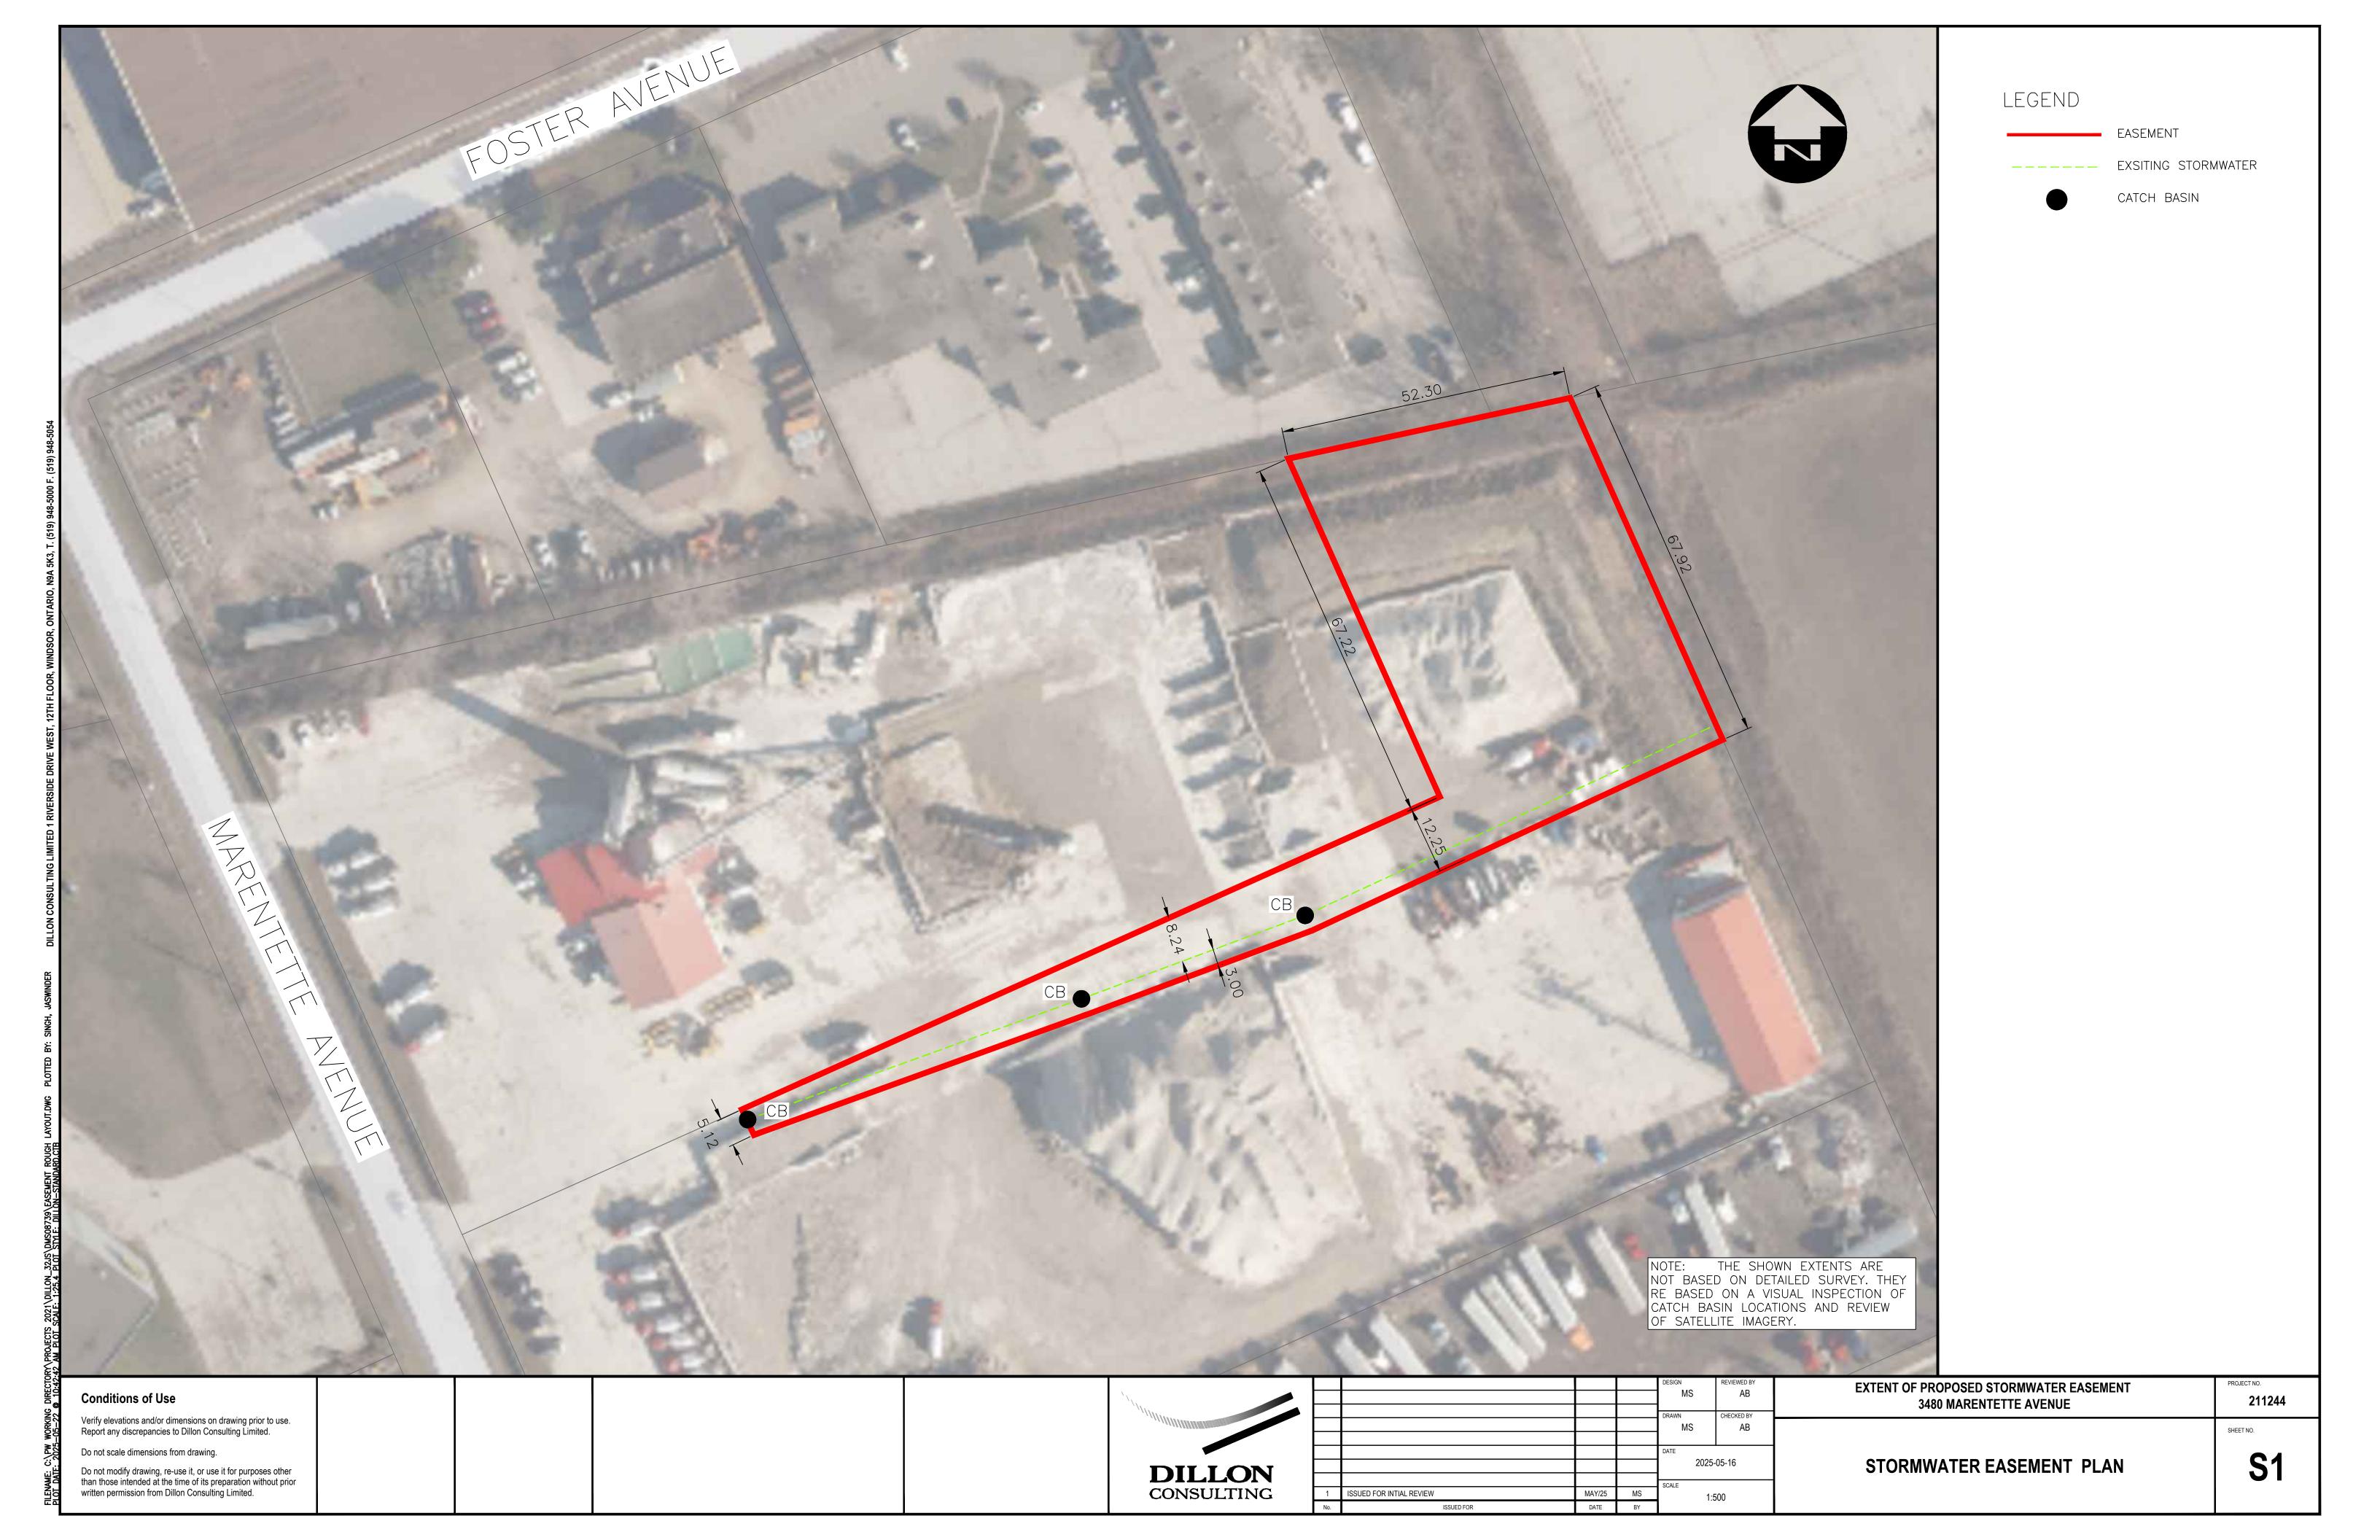

PART 2:

Official Plan: Industrial

Consent to create an easement for servicing a storm water management system. **Explanation:** 