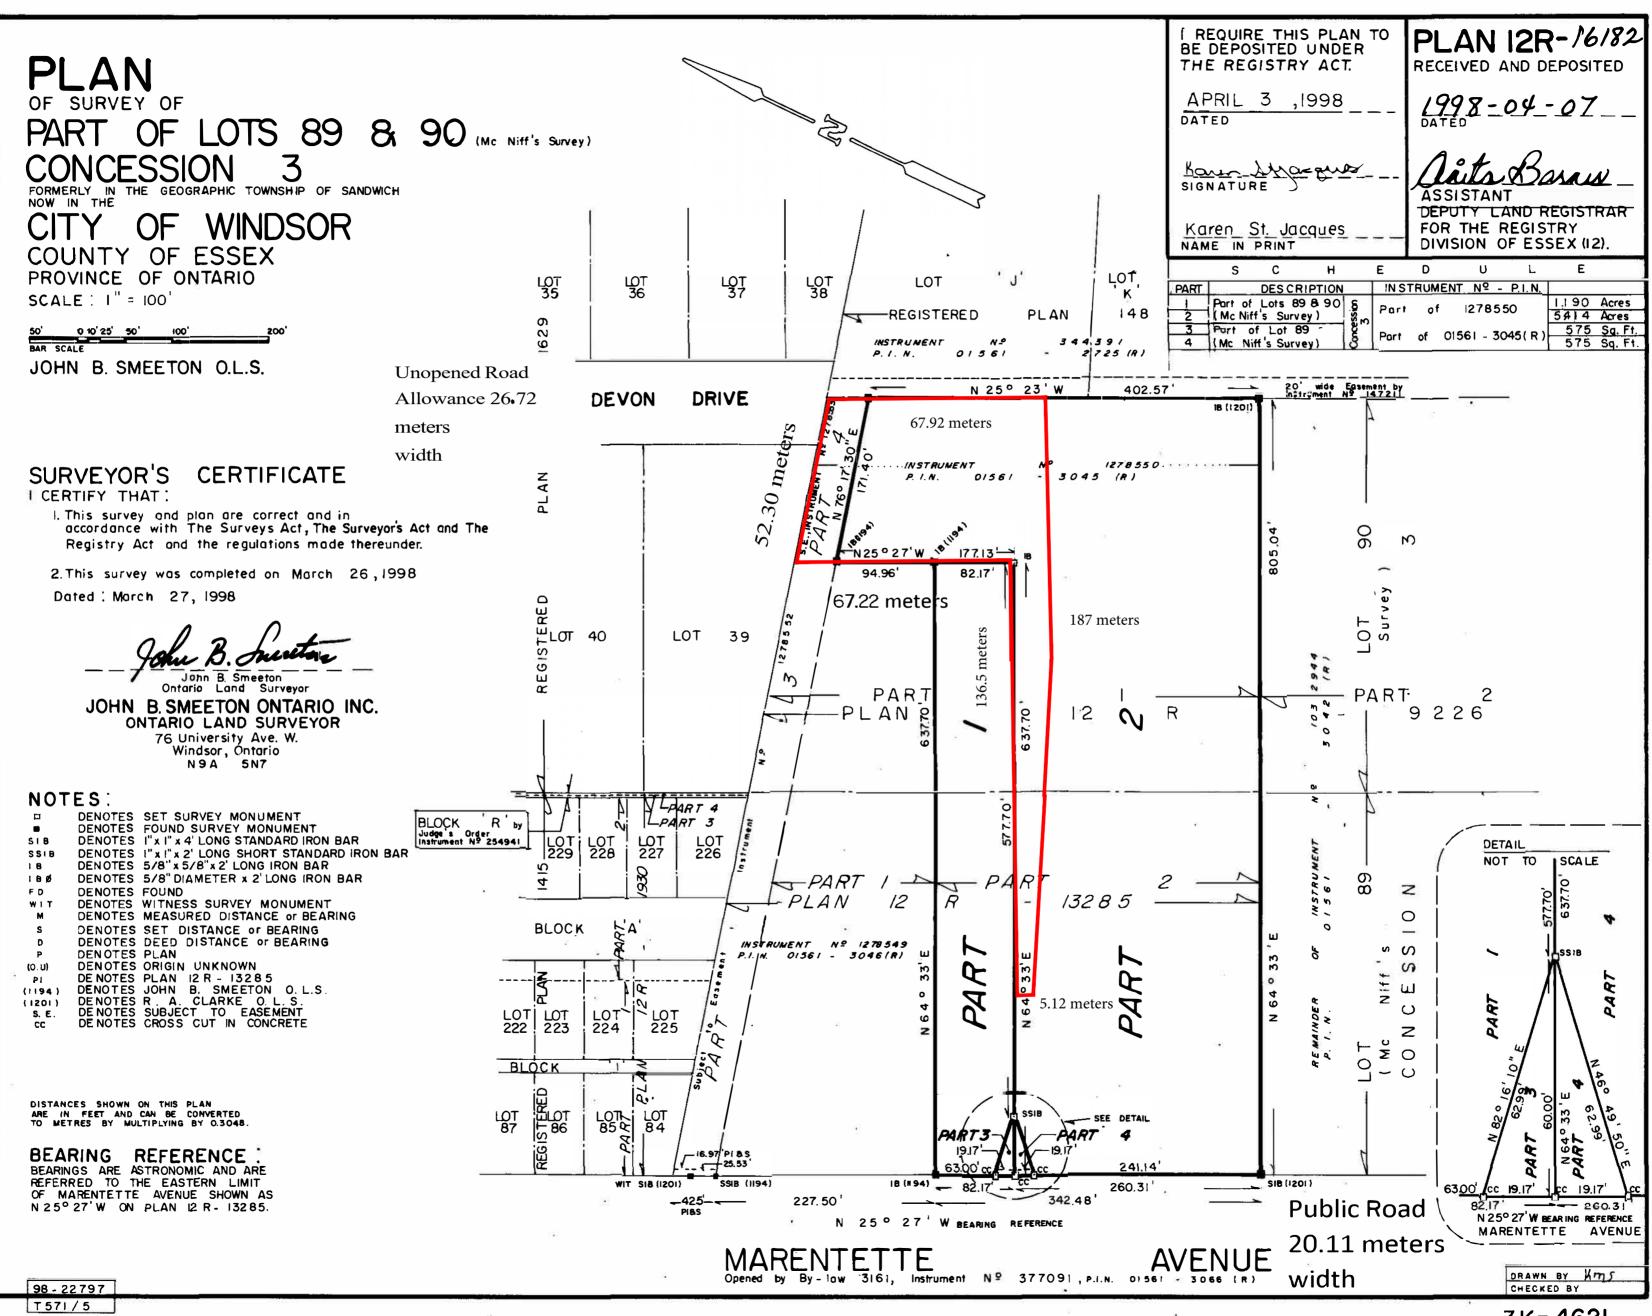

#### APPLICATION FOR CONSENT

TILBURY CONCRETE **Location:** 3440-3480 MARENTETTE AVE Owner:

TRANSPORT INC

**Legal Description:** CON 3 PT LOTS 89 & 90:RP Zoning: Manufacturing MD1.1

12R13285 PART 4 & PT OF;

PART 2:

Official Plan: Industrial

Consent to create an easement for servicing a storm water management system. **Explanation:** 