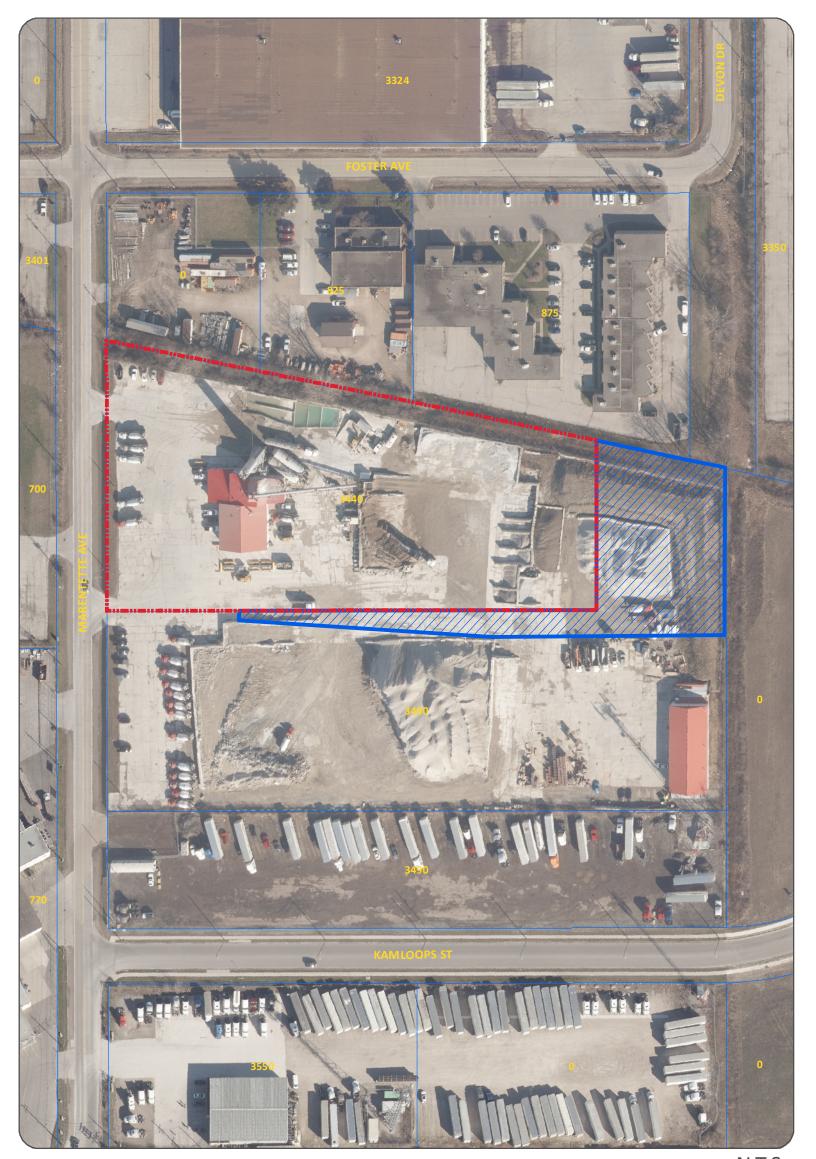

# **TEE OF ADJUSTMENT**

**APPLICANT: TILBURY CONCRETE TRANSPORT INC.** 

**ADDRESS: 3480 MARENTETTE AVENUE** 

SUBJECT LANDS

**EASEMENT** 

N.T.S.

**DATE: JULY 10, 2025** FILE NO.: B-039/25

#### APPLICATION FOR CONSENT

TILBURY CONCRETE **Location:** 3440-3480 MARENTETTE AVE Owner:

TRANSPORT INC

**Legal Description:** CON 3 PT LOTS 89 & 90:RP Zoning: Manufacturing MD1.1

12R13285 PART 4 & PT OF;

PART 2:

Official Plan: Industrial

Consent to create an easement for servicing a storm water management system. **Explanation:** 