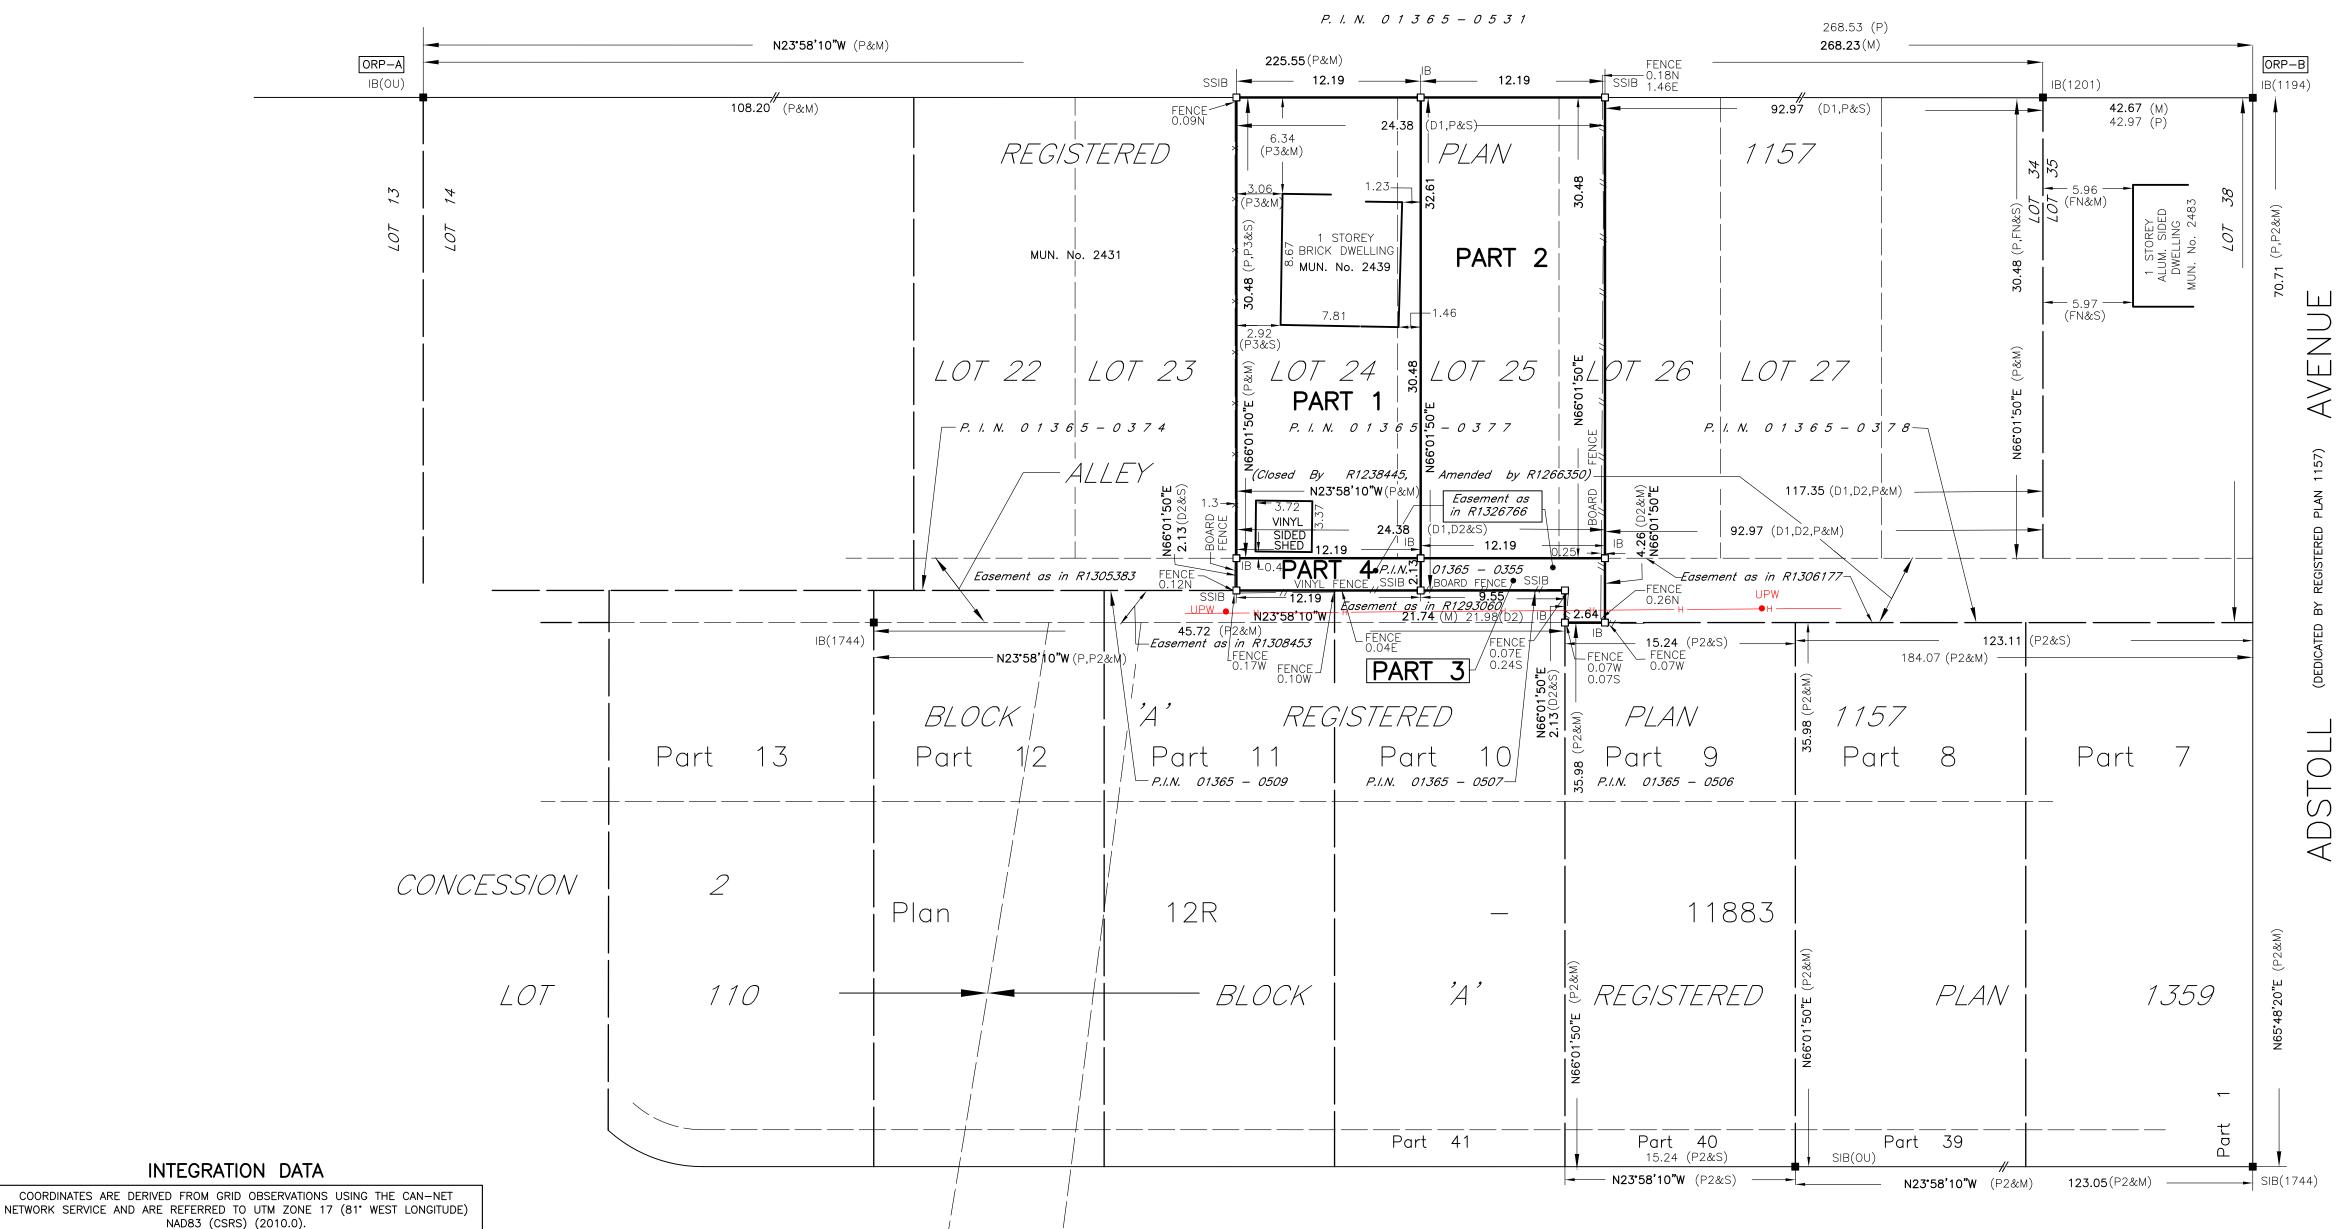

#### APPLICATION FOR CONSENT

Owner: RAFIC RIZK, ILHAM RIZK Location: 0 & 2439 NORMAN RD

**Legal Description:** PLAN 1157 LOT 24;PT CLSD **Zoning:** Residential RD1.1

**ALLEY** 

Official Plan: Residential

**Explanation:** Severance of lands, as shown on the attached drawing, for the purpose of a lot addition.

| 1 | Application Information Name of All Owners (as                                                    |                                              |                   | Contact        | No                           | Dusins            | aa Talanhana Na                  |  |
|---|---------------------------------------------------------------------------------------------------|----------------------------------------------|-------------------|----------------|------------------------------|-------------------|----------------------------------|--|
|   |                                                                                                   | •                                            |                   |                |                              | busine            | ss Telephone No.                 |  |
|   | RAFIC BOUTROS RIZK and ILI                                                                        | HAM RIZK                                     |                   | 519-999-18     | /1                           |                   |                                  |  |
|   | Address 2719 W                                                                                    | estminster BlvdWindsor,                      | ON                |                |                              | Postal<br>N8T 1Y6 | Code                             |  |
|   | E-Mail Address: raficrizk                                                                         | 57@gmail.com                                 |                   |                |                              |                   |                                  |  |
|   | Name of Contact Person                                                                            |                                              | owner)            | Contact        | No.                          | Busine            | ss Telephone No.                 |  |
|   | MARIANA SAMAAN                                                                                    | 3 (                                          | ,                 | 519-915-37     |                              |                   | '                                |  |
|   |                                                                                                   | STREET EAST<br>, ONTARIO                     |                   | Postal Co      |                              | Fax No            |                                  |  |
|   | E-Mail Address: <sub>MARIANA</sub>                                                                | •                                            | COM               | N9A 311        |                              | 319-913-          | 3700                             |  |
|   |                                                                                                   |                                              |                   | -              |                              |                   |                                  |  |
|   | PAYMENT CONTACT IN Name: RAFIC BOUTROS RIZ                                                        |                                              |                   | +              |                              |                   |                                  |  |
|   | Contact No: 519-999-1871                                                                          | LK                                           |                   | 1              |                              |                   |                                  |  |
| 2 | Type and purpose of pr                                                                            | oposed transaction:                          |                   |                |                              |                   |                                  |  |
| _ | Conveyance                                                                                        | <u> </u>                                     |                   |                |                              |                   |                                  |  |
|   | □ new lot                                                                                         | •                                            | lot additio       | n and part all | ey addition                  |                   |                                  |  |
|   | Other (please specify)                                                                            |                                              |                   |                |                              |                   |                                  |  |
|   | □ mortgage                                                                                        |                                              | rights-of-v       | vay            | See                          | separa            | te application for               |  |
| 3 | lease in excess of                                                                                |                                              | easement          |                |                              |                   | f title/power of sale            |  |
| 3 | The name of the persor                                                                            | i(s) to whom the land o                      | r an interest     | in iand is t   | o de transferred             | , cnarg           | ed or leased:                    |  |
|   | RAFIC BOUTROS RIZK                                                                                |                                              |                   |                |                              |                   |                                  |  |
| 4 | Legal Description of the                                                                          | e Subject Land (ENTIRE                       |                   |                | nd severed)                  | I a               |                                  |  |
|   | Municipality                                                                                      |                                              | Street Nam        | ne             |                              | Street            | Address                          |  |
|   | CITY OF WINDSOR, COUNTY                                                                           | OF ESSEX                                     | 2439 Norman       | Rd             |                              | 0 Norm            | an Rd                            |  |
|   | Concession Number(s)                                                                              |                                              | Registered        | /Reference     | Plan No.                     | Lot/Pa            | art No.(s)                       |  |
|   |                                                                                                   |                                              | on registered pla | an 1157        |                              | Lot 24            | & Part Lot 25                    |  |
|   | Parcel No. 01365-0355 & 0136                                                                      | el No. 01365-0355 & 01365-0377 on registered |                   |                |                              | Part Lot          | ot 25 & 26                       |  |
| 5 | Are there any easements or restrictive covenants affecting the subject land? ☐ No ☐ Yes ☐ unknown |                                              |                   |                |                              |                   |                                  |  |
|   | (If Yes, please describe)                                                                         |                                              |                   |                |                              |                   |                                  |  |
|   | Part 3 being a part alley subject to easement as in instrument number R1326766                    |                                              |                   |                |                              |                   |                                  |  |
|   |                                                                                                   |                                              |                   |                |                              |                   |                                  |  |
|   |                                                                                                   |                                              |                   |                |                              |                   | _                                |  |
| 6 | Description of the Subj                                                                           | ect Land and Servicing                       | Information       | (to be sev     | ered/leased) (in             | metric            | units)                           |  |
|   | Description                                                                                       |                                              |                   |                | (A) SEVER                    | ED                | (B) RETAINED                     |  |
|   |                                                                                                   | Frontage                                     |                   |                | metres                       |                   | metres                           |  |
|   |                                                                                                   |                                              |                   |                | 12.2m                        |                   | 12.2m                            |  |
|   |                                                                                                   | Depth                                        |                   |                | metres                       |                   | metres                           |  |
|   |                                                                                                   |                                              |                   |                | 33.12 m                      |                   | 32.61 m                          |  |
|   |                                                                                                   | Area                                         |                   |                | sauare metre                 | es                | square metres                    |  |
|   |                                                                                                   |                                              |                   |                | 403.1m2                      |                   | 397.5 m2                         |  |
|   |                                                                                                   | Lot/Part No.(s)                              |                   |                | part 2 & 3 on draft p        | lan               | part 1 & 4 on draft plan         |  |
|   |                                                                                                   | Registered/Reference                         | Plan No           |                | part 2 d o on didit p        |                   | - part i di i on diate pian      |  |
|   |                                                                                                   |                                              | 1 1011 140.       |                | registered plan 1157         |                   | registered plan 1157             |  |
|   |                                                                                                   | Water Lot? Yes □                             | No •              |                |                              |                   |                                  |  |
|   | Use of Property                                                                                   | Existing Use(s)                              |                   |                | Residential District 1.1 (RI | D1.1)             | Residential District 1.1 (RD1.1) |  |
|   |                                                                                                   | Proposed Use(s)                              |                   |                | Residential District 1.1 (F  | RD1.1)            | Residential District 1.1 (RD1.1) |  |
|   | Buildings or<br>Structures                                                                        | Existing (Date of const                      | ruction)          |                | N/A                          |                   | N/A                              |  |
|   |                                                                                                   | Proposed                                     |                   |                | N/A                          |                   | N/A                              |  |
|   |                                                                                                   | Î.                                           |                   |                | İ                            |                   |                                  |  |