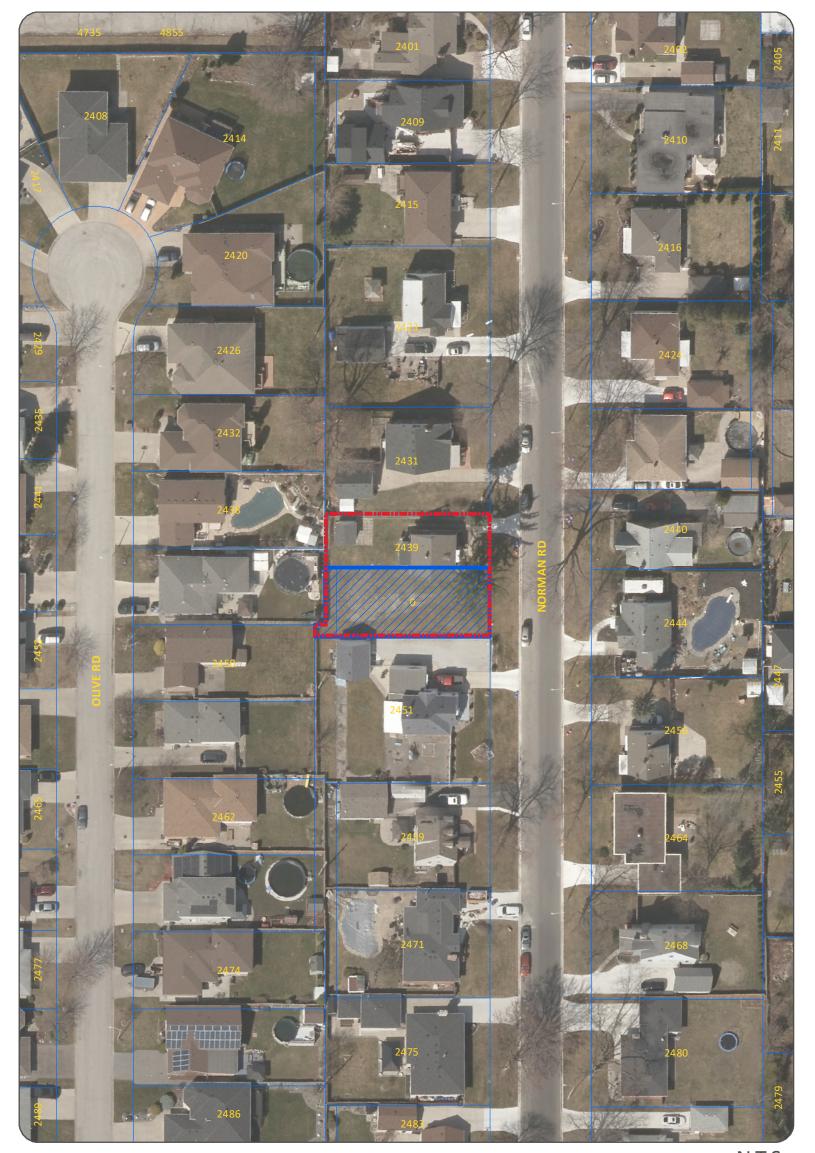

# **COMMITTEE OF ADJUSTMENT**

**APPLICANT: RAFIC RIZK, ILHAM RIZK** 

**ADDRESS: 0 & 2439 NORMAN ROAD** 

SUBJECT LANDS

SEVERED LANDS

#### APPLICATION FOR CONSENT

Owner: RAFIC RIZK, ILHAM RIZK Location: 0 & 2439 NORMAN RD

**Legal Description:** PLAN 1157 LOT 24;PT CLSD **Zoning:** Residential RD1.1

**ALLEY** 

Official Plan: Residential

**Explanation:** Severance of lands, as shown on the attached drawing, for the purpose of a lot addition.