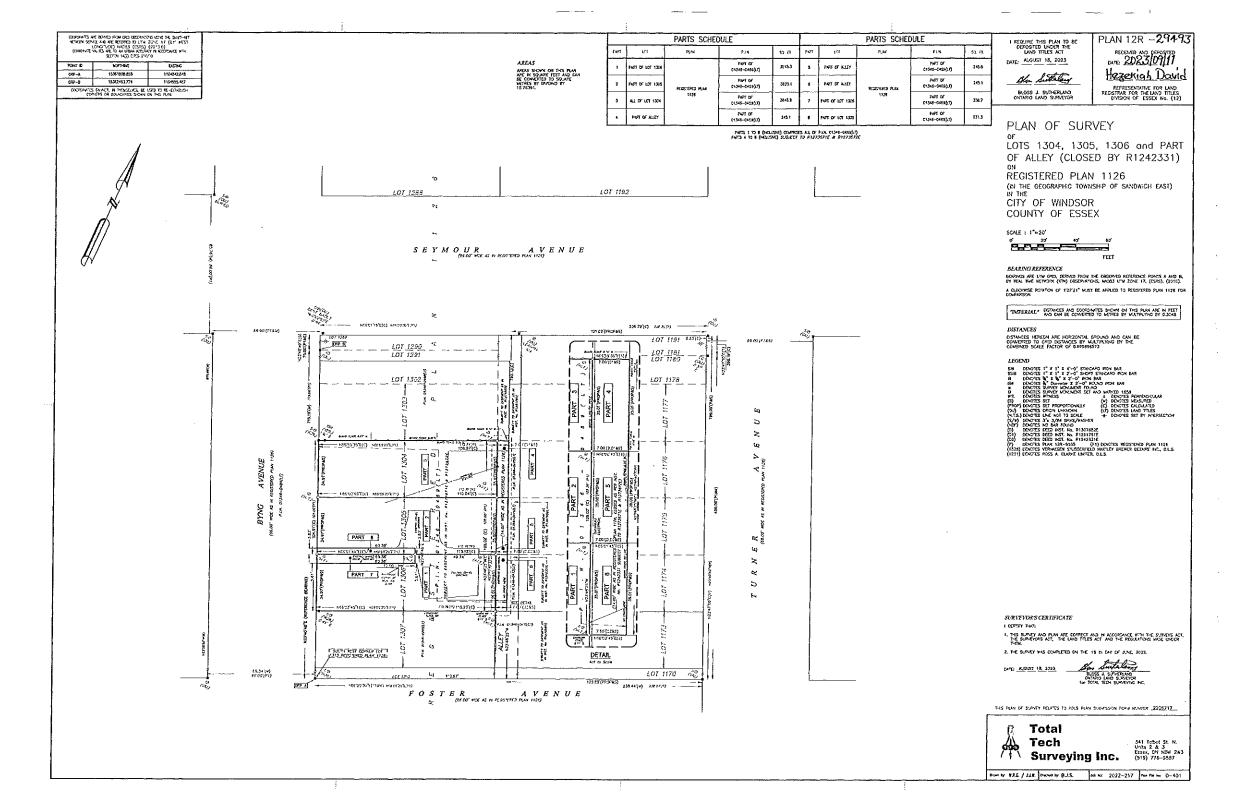

#### APPLICATION FOR CONSENT

YAFEI CORPORATION **Location:** 3376 BYNG RD **Owner:** 

**Legal Description:** PLAN 1126 LOT 1304 LOT Zoning: Residential RD1.1

1305;PT CLSD ALLEY

Official Plan: Residential

Severance of lands, as shown on the attached drawing, for the purpose of creating a new **Explanation:** 

| 1 | Application Informatio                   | n                             |                                 |                          | **                     |                |                                               |  |
|---|------------------------------------------|-------------------------------|---------------------------------|--------------------------|------------------------|----------------|-----------------------------------------------|--|
| ' | Name of All Owners (as                   | s listed on deed)             |                                 | Contact N                | lo 3                   | Describe       | T.I L N.                                      |  |
|   | Yafei Corporation                        | •                             |                                 |                          | 61 6889                | Busin          | ess Telephone No.                             |  |
|   | Address 64 Cranar<br>Calgary, A          | rch Hts SE<br>AB              |                                 |                          |                        | Posta<br>T3M0  | l Code                                        |  |
|   | E-Mail Address: ypeitang@                | )gmail.com                    |                                 |                          |                        | 101110         |                                               |  |
|   |                                          | on/Agent (if different than o | owner)                          | Contact I                | Vo.                    | Busine         | ess Telephone No.                             |  |
|   | Katherine Zha                            | ng                            |                                 | 226 2                    | 60 1837                |                | 561 6889                                      |  |
|   |                                          | 7 Dougall Ave                 |                                 | Postal Co                | 1                      | Fax N          |                                               |  |
|   | Windso                                   | or, ON                        |                                 | N8X 1T5                  | )                      | 519 5          | 61 6882                                       |  |
|   | E-Mail Address: info@k                   | catherinezhang.ca             |                                 |                          |                        |                |                                               |  |
|   | PAYMENT CONTACT II                       | NFORMATION ONLY:              |                                 |                          |                        |                |                                               |  |
|   | Name: Katherine Zhang                    |                               |                                 |                          |                        |                |                                               |  |
|   | Contact No: 519 561 688                  | <b>,9</b>                     | <u> Palayaruakka</u>            |                          |                        |                |                                               |  |
| 2 | Type and purpose of p                    | roposed transaction:          |                                 |                          |                        |                |                                               |  |
|   | Conveyance  IXI new lot                  |                               | المائدة المائدة المائدة المائدة | _                        |                        |                |                                               |  |
|   |                                          |                               | lot additior                    | n<br>                    |                        |                |                                               |  |
|   | Other (please specify)  mortgage         | Б                             | rights-of-w                     |                          | 0                      |                |                                               |  |
|   | ☐ lease in excess of                     | 21 years                      | escement                        | •                        | , enlie                |                | ate application for<br>of title/power of sale |  |
| 3 | The name of the persor                   | n(s) to whom the land or      | an interest i                   | n land is to             | be transferred         | l, char        | ged or leased:                                |  |
|   |                                          | at the time of sale or        |                                 |                          |                        | ıfei C         | orporation itself.                            |  |
| 4 | Legal Description of the<br>Municipality | e Subject Land (ENTIRE        | PARCEL – ro<br>Street Name      | etained an               | d severed)             |                |                                               |  |
|   | City of Windson                          | •                             |                                 | -                        |                        | Street Address |                                               |  |
|   | Concession Number(s)                     |                               | Byng R                          |                          |                        |                | 76                                            |  |
|   | Concession Number(s)                     |                               | Registered/<br>Plan 1126 (      | Reference l<br>Lots) and | Plan No.               |                | art No.(s)<br>attached                        |  |
|   | Parcel No.                               |                               | Plan 12R-29                     | 9493 (Parts              | )                      |                | dule "A"                                      |  |
|   |                                          |                               | 01346-04                        | 469 / To                 | be split at tin        | ne of          | severance                                     |  |
| 5 | (If Yes, please describe                 | ts or restrictive covenan     | ts affecting f                  | the subject              | land? 🔳 No             |                | Yes □ unknown                                 |  |
|   | See schedule "A"                         |                               |                                 |                          |                        |                |                                               |  |
|   |                                          |                               |                                 |                          |                        |                |                                               |  |
|   |                                          |                               |                                 |                          |                        |                |                                               |  |
| 6 | Description of the Subj                  | ect Land and Servicing I      | nformation (                    | to be seve               | red/leased) (in        | metric         | units)                                        |  |
|   | Description                              |                               |                                 |                          | (A) SEVER              |                | (B) RETAINED                                  |  |
|   |                                          | Frontage                      |                                 |                          | metres 10.67           |                | metres<br>10.67 re: Lot 1305                  |  |
|   | <br>                                     | Depth                         |                                 |                          | metres                 |                | metres                                        |  |
|   | l                                        |                               |                                 | <b>I</b>                 | ~35.54 exclud<br>allev | ing            | ~35.54, excluding alley, re: Lot 1305         |  |
|   | l                                        | Area                          |                                 |                          | square metre           | s              | Square metres                                 |  |
|   | l                                        |                               |                                 |                          | ~380.3 m²              |                | ~380.3 m²<br>re: Lot 1305                     |  |
|   |                                          | Lot/Part No.(s)               |                                 |                          | Lot 1304; Parts        | 3, 4           | Lot 1305; Parts 2, 5<br>& 8                   |  |
|   |                                          | Registered/Reference Pl       | an No.                          |                          | Plan 1126; 12R-29      | 493            | Plan 1126; 12R-29493                          |  |
|   |                                          | Water Lot? Yes D N            | Vo ⊠                            | <u></u>                  |                        |                |                                               |  |
|   | Use of Property                          | Existing Use(s)               |                                 |                          | Vacant L               | .ot            | Single-unit dwelling<br>(3376 Byng Rd)        |  |
| Ì |                                          | Proposed Use(s)               |                                 |                          | Resident               | al             | Residential                                   |  |
| Ī | Buildings or<br>Structures               | Existing (Date of constru     | ction)                          |                          | N/A                    |                | Unknown                                       |  |
|   |                                          | Proposed                      |                                 |                          |                        | - 113          |                                               |  |
| 1 |                                          |                               |                                 | 3                        | single-unit dw         | elling         | Single-unit dwelling                          |  |