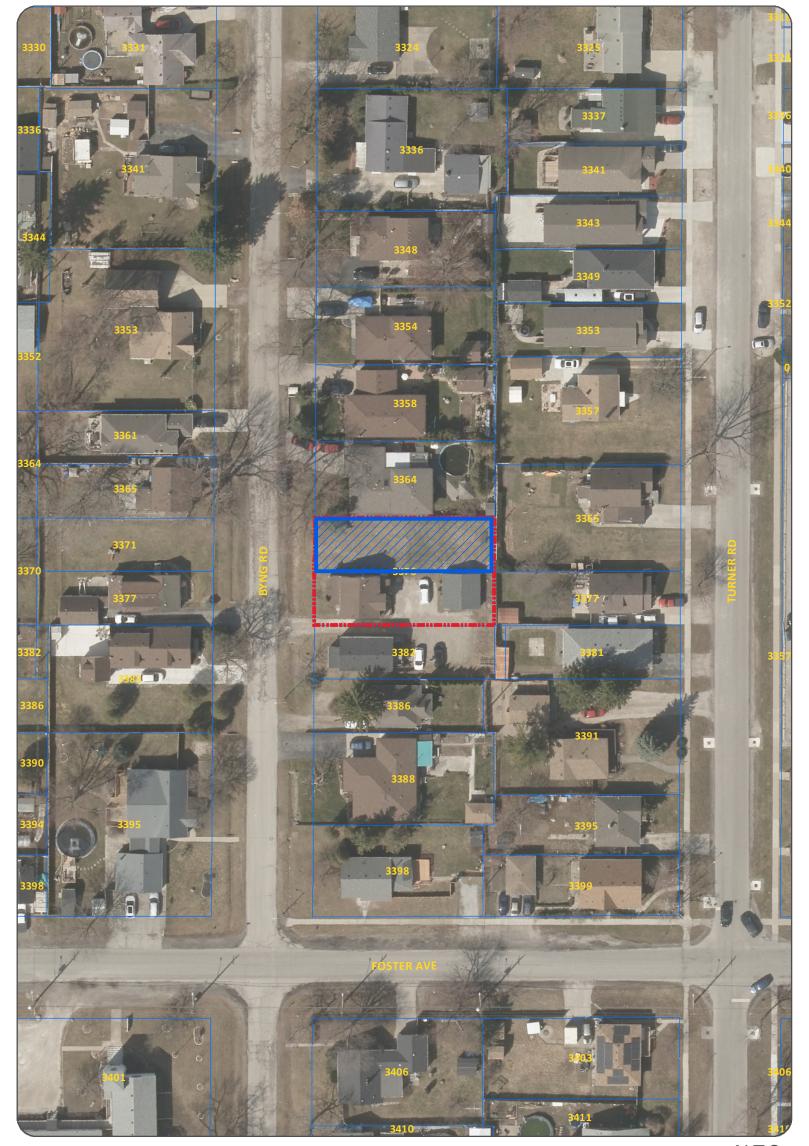

# **COMMITTEE OF ADJUSTMENT**

**APPLICANT: YAFEI CORPORATION** 

**ADDRESS: 3376 BYNG ROAD** 

SUBJECT LANDS

SEVERED LANDS

#### APPLICATION FOR CONSENT

YAFEI CORPORATION **Location:** 3376 BYNG RD **Owner:** 

**Legal Description:** PLAN 1126 LOT 1304 LOT Zoning: Residential RD1.1

1305;PT CLSD ALLEY

Official Plan: Residential

Severance of lands, as shown on the attached drawing, for the purpose of creating a new **Explanation:** 