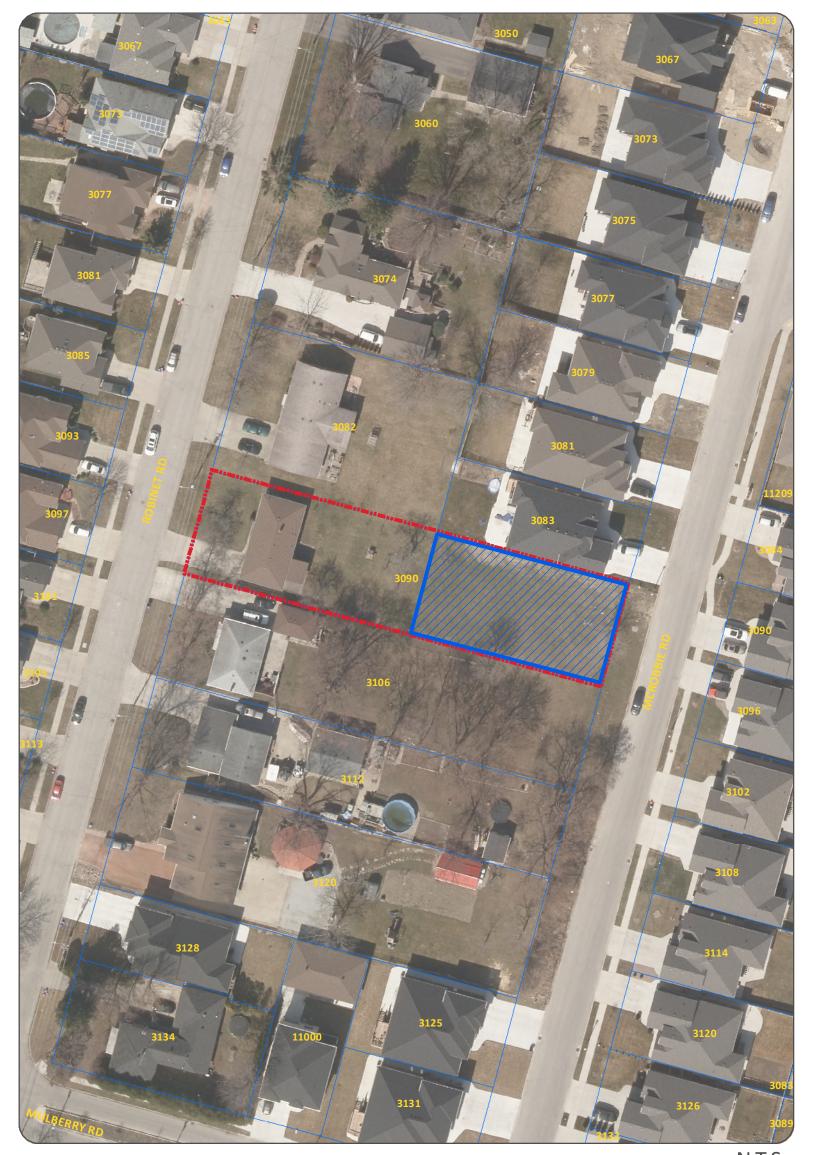

# **COMMITTEE OF ADJUSTMENT**

**APPLICANT: MARIA DIPROSPERO** 

**ADDRESS: 3090 ROBINET ROAD** 

SUBJECT LANDS

SEVERED LANDS

DATE: MAY 8, 2025 FILE NO.: B-029/25

#### APPLICATION FOR CONSENT

Owner: MARIA DIPROSPERO Location: 3090 ROBINET RD

**Legal Description:** PLAN 1590 LOT 12;19728.10SF **Zoning:** Residential RD1.1

70.00FR 281.83D

Official Plan: Residential

**Explanation:** Severance of lands, as shown on the attached drawing, for the purpose of creating a new

# Municipal Road Robinet Road

Municipal Road McRobbie Crescent