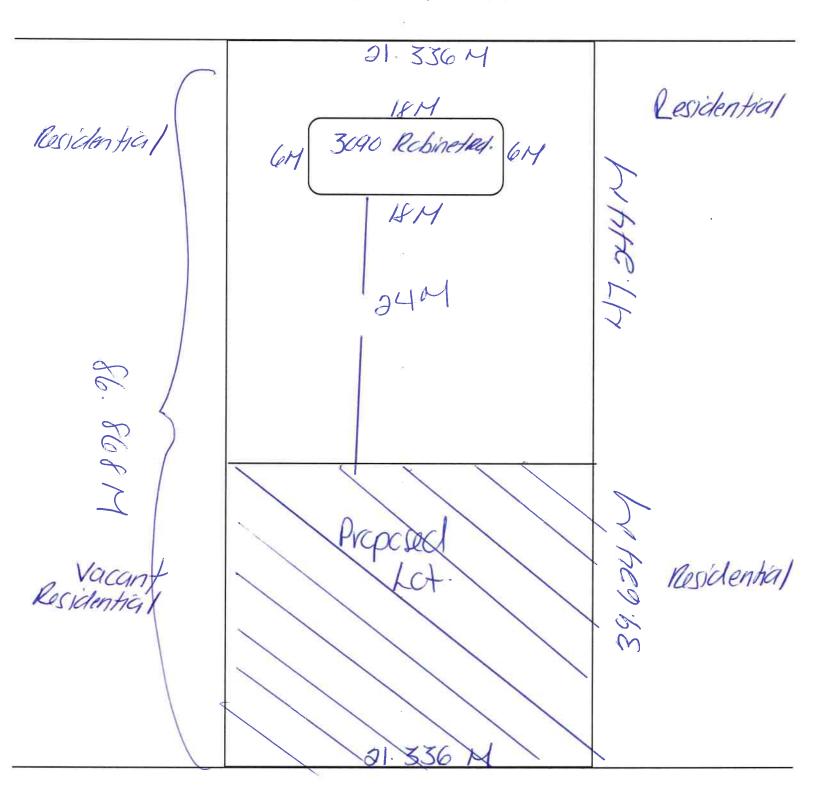

#### APPLICATION FOR CONSENT

Owner: MARIA DIPROSPERO Location: 3090 ROBINET RD

**Legal Description:** PLAN 1590 LOT 12;19728.10SF **Zoning:** Residential RD1.1

70.00FR 281.83D

Official Plan: Residential

**Explanation:** Severance of lands, as shown on the attached drawing, for the purpose of creating a new

| 1                                                                                                                   | Application Information                                     |                                                                |                         |                             |                 |                                               |
|---------------------------------------------------------------------------------------------------------------------|-------------------------------------------------------------|----------------------------------------------------------------|-------------------------|-----------------------------|-----------------|-----------------------------------------------|
|                                                                                                                     | Name of All Owners (as                                      | listed on deed)                                                |                         | Contact No.                 | Busine          | ess Telephone No.                             |
|                                                                                                                     | Revicia Maria Dip                                           | orospero                                                       |                         | 226-280-2036                |                 |                                               |
|                                                                                                                     | Address 3090 Robinet Road, Windsor, ON                      |                                                                |                         |                             | Postal<br>N8R 1 |                                               |
|                                                                                                                     | E-Mail Address:                                             |                                                                |                         |                             |                 |                                               |
|                                                                                                                     |                                                             | Name of Contact Person/Agent (if different than owner) Contact |                         |                             |                 | ess Telephone No.                             |
|                                                                                                                     | Merrill F. Baker                                            | •                                                              |                         | 519-256-3111                | ex. 3           |                                               |
|                                                                                                                     |                                                             | Vyandotte St E., Wind                                          | sor, ON                 | Postal Code<br>N8Y 1C7      | Fax No<br>519-2 | 56-5468                                       |
|                                                                                                                     | E-Mail Address: baker.s                                     |                                                                |                         |                             |                 |                                               |
|                                                                                                                     | PAYMENT CONTACT IN Name: Merrill F. Baker                   | IFORMATION ONLY:                                               |                         |                             |                 |                                               |
|                                                                                                                     | Contact No: 519-256-3111                                    | ex. 3                                                          | A CONT                  |                             |                 |                                               |
| 2                                                                                                                   | Type and purpose of pr                                      |                                                                |                         |                             |                 |                                               |
|                                                                                                                     | Conveyance new lot                                          |                                                                | lot additio             | n                           |                 |                                               |
|                                                                                                                     | Other (please specify)                                      |                                                                | *                       |                             |                 |                                               |
|                                                                                                                     | <ul><li>☐ mortgage</li><li>☐ lease in excess of 2</li></ul> |                                                                | rights-of-v<br>easement | vali                        | dation o        | ate application for<br>of title/power of sale |
| 3                                                                                                                   | l .                                                         | (s) to whom the land or                                        | an interest             | in land is to be transferre | d, charg        | ged or leased:                                |
|                                                                                                                     | Manjit Kaur                                                 |                                                                |                         |                             |                 |                                               |
| 4                                                                                                                   | Legal Description of the Municipality                       | Subject Land (ENTIRE                                           |                         |                             | Ctrass          | 4 A alabas a a                                |
|                                                                                                                     | , ,                                                         |                                                                | Street Nam              |                             | Street          | t Address                                     |
|                                                                                                                     | Windsor                                                     |                                                                | Robine                  |                             | 30              | 790                                           |
|                                                                                                                     | Concession Number(s)                                        |                                                                | Registered              | Reference Plan No.          | 1               | art No.(s)                                    |
|                                                                                                                     | N/A                                                         |                                                                | 15                      | 90                          | /               | 12                                            |
|                                                                                                                     |                                                             | 6-0213                                                         |                         |                             |                 |                                               |
| 5 Are there any easements or restrictive covenants affecting the subject land? I No I Yes (If Yes, please describe) |                                                             |                                                                |                         | es □ unknown                |                 |                                               |
|                                                                                                                     |                                                             |                                                                |                         |                             |                 |                                               |
|                                                                                                                     |                                                             |                                                                |                         |                             |                 |                                               |
|                                                                                                                     |                                                             |                                                                |                         |                             |                 |                                               |
| 6                                                                                                                   |                                                             | ect Land and Servicing I                                       | nformation              | (to be severed/leased) (ir  |                 |                                               |
|                                                                                                                     | Description                                                 | [t                                                             | <u> </u>                | (A) SEVEF                   | RED             | (B) RETAINED                                  |
|                                                                                                                     |                                                             | Frontage                                                       |                         | 21.336                      |                 | 21.336                                        |
|                                                                                                                     |                                                             | Depth                                                          |                         | metres                      |                 | metres                                        |
|                                                                                                                     |                                                             |                                                                |                         | 39.624                      |                 | 47.244                                        |
|                                                                                                                     |                                                             | Area                                                           |                         | square metr                 |                 | square metres                                 |
|                                                                                                                     |                                                             |                                                                | 5                       | 845.4                       | 42              | 1,007.99                                      |
|                                                                                                                     |                                                             | Lot/Part No.(s)                                                |                         |                             |                 | 12                                            |
|                                                                                                                     |                                                             | Registered/Reference Pl                                        | lan No.                 |                             |                 | 1590                                          |
|                                                                                                                     |                                                             | Water Lot? Yes 🗆 1                                             | No X                    |                             |                 |                                               |
|                                                                                                                     | Use of Property                                             | Existing Use(s)                                                | •                       | Vacar                       | ıt              | Single Family Residential                     |
|                                                                                                                     |                                                             | Proposed Use(s)                                                |                         | Single Family Re            | sidential       | Single Family Residential                     |
|                                                                                                                     | Buildings or<br>Structures                                  | Existing (Date of constru                                      | iction)                 | N/A                         |                 | Unknown                                       |
|                                                                                                                     |                                                             | Proposed                                                       | W.                      | Single Family Re            | sidential       | N/A                                           |