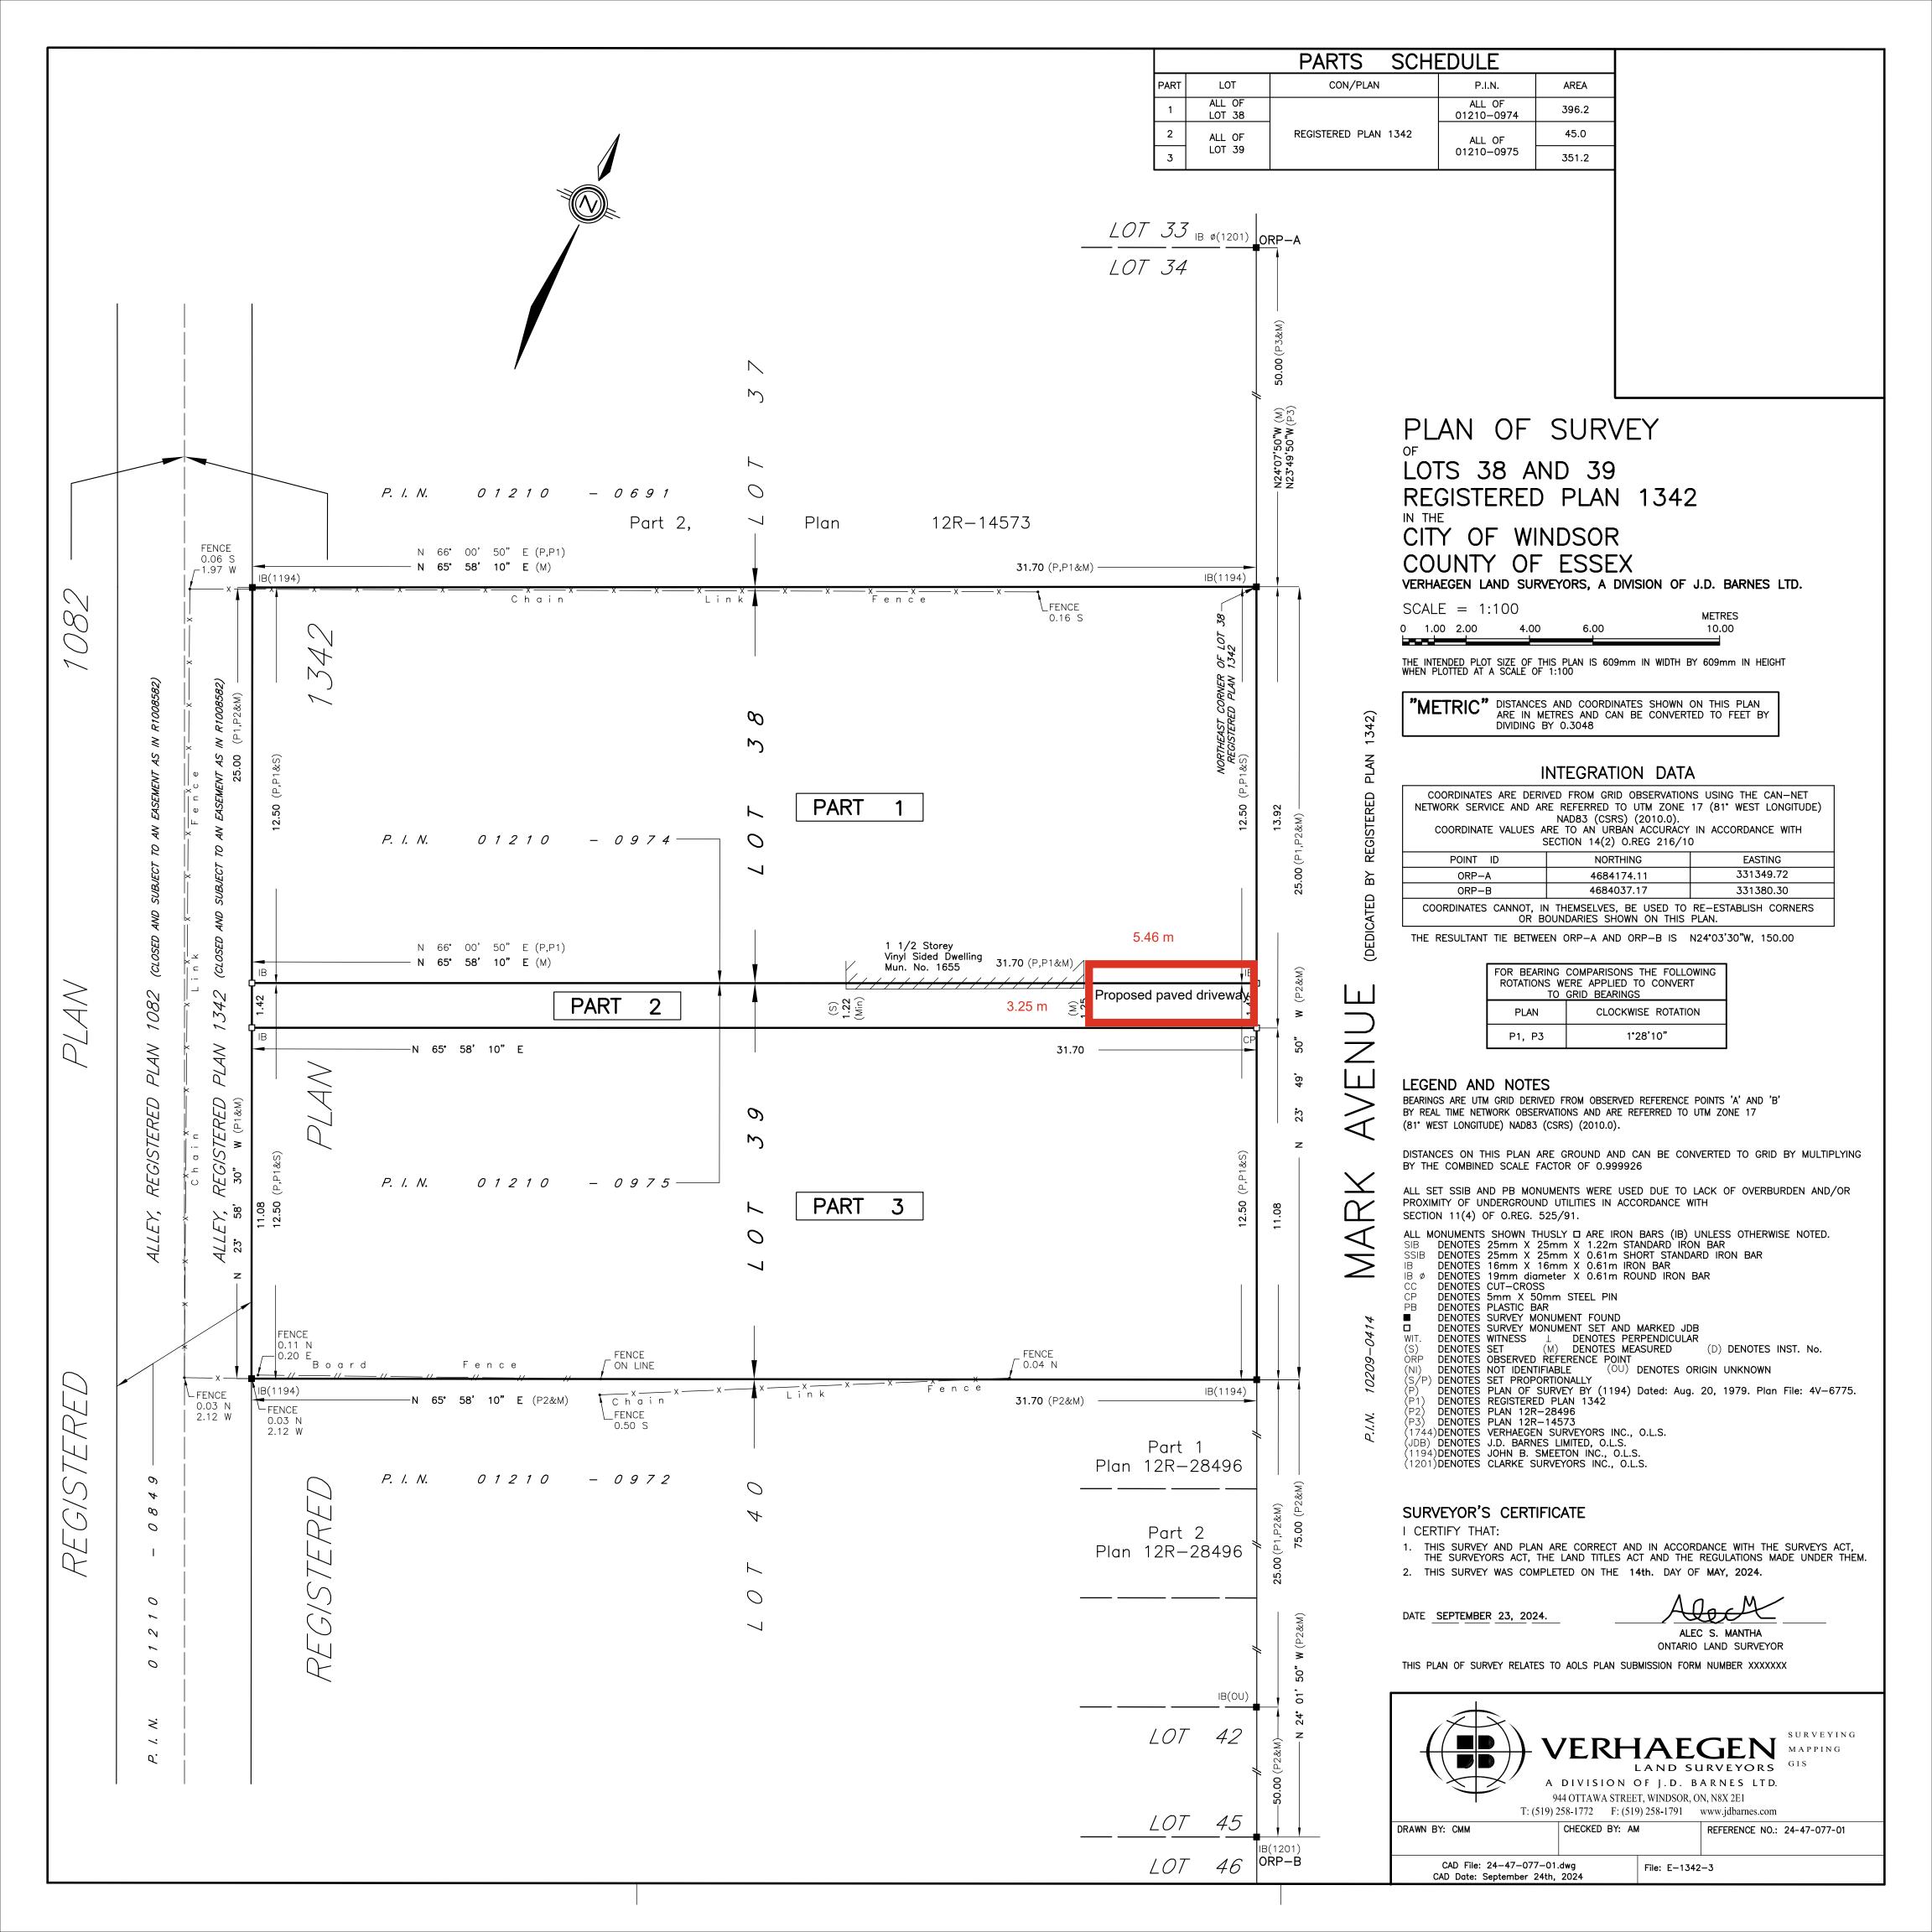

### APPLICATION FOR MINOR VARIANCE – Relief from the operation of Zoning By-law 8600

Owner: FAISAL BAOTHMAN Location: 1655 MARK AVE

**Legal Description:** PLAN 1342 LOT 38 **Zoning:** Residential RD1.2

Official Plan: Residential

**Explanation:** Accommodate a single unit dwelling with reduced minimum lot width and minimum lot

area for the retained lot only, thereby requesting the following relief:

Section 10.2.5.1 – Minimum Lot Width – Retained lot only (PT 3)

 $360.0 \text{ m}^2$ 

| By Law Requirements                                            | Proposed |  |  |  |  |
|----------------------------------------------------------------|----------|--|--|--|--|
| 12.0 m                                                         | 11.08 m  |  |  |  |  |
| Section 10.2.5.2 – Minimum Lot Area - Retained lot only (PT 3) |          |  |  |  |  |
| By Law Requirements                                            | Proposed |  |  |  |  |