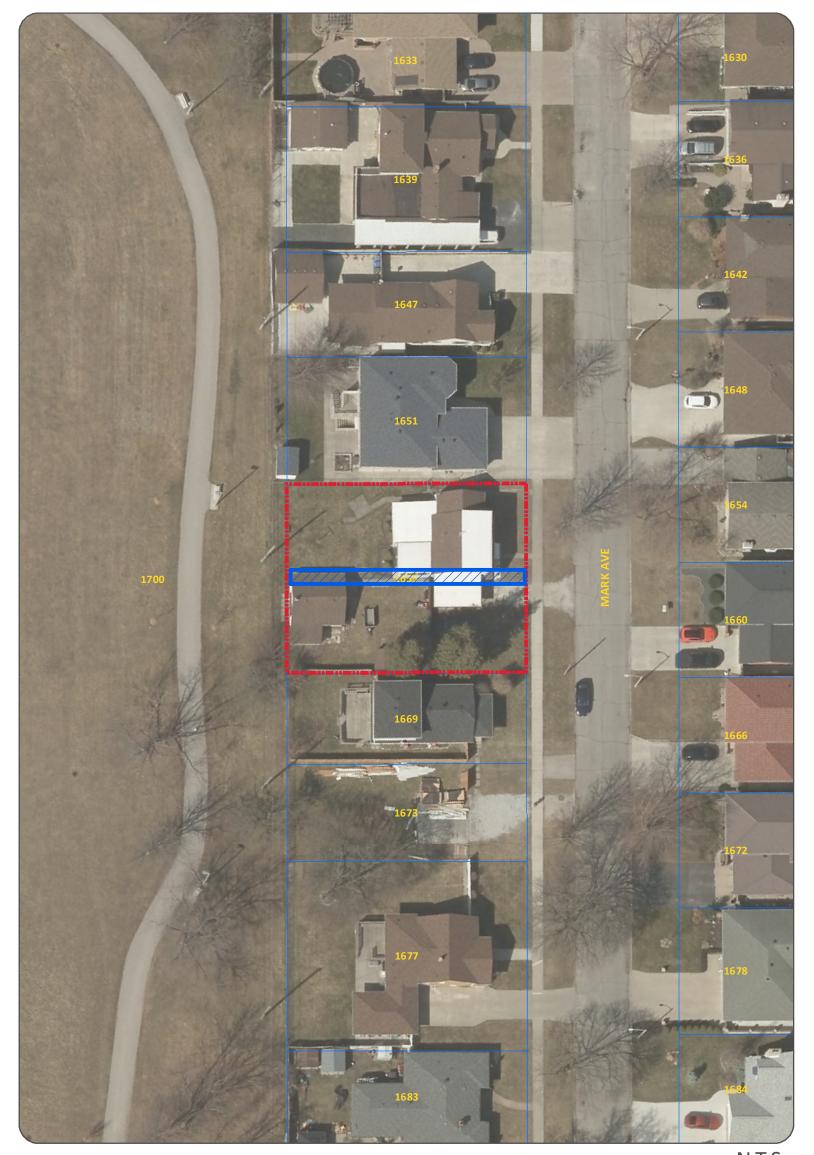

# **COMMITTEE OF ADJUSTMENT**

**APPLICANT: FAISAL BAOTHMAN** 

**ADDRESS: 1655 MARK AVENUE** 

SUBJECT LANDS

LOT ADDITION

### APPLICATION FOR MINOR VARIANCE – Relief from the operation of Zoning By-law 8600

Owner: FAISAL BAOTHMAN Location: 1655 MARK AVE

**Legal Description:** PLAN 1342 LOT 38 **Zoning:** Residential RD1.2

Official Plan: Residential

**Explanation:** Accommodate a single unit dwelling with reduced minimum lot width and minimum lot

area for the retained lot only, thereby requesting the following relief:

Section 10.2.5.1 – Minimum Lot Width – Retained lot only (PT 3)