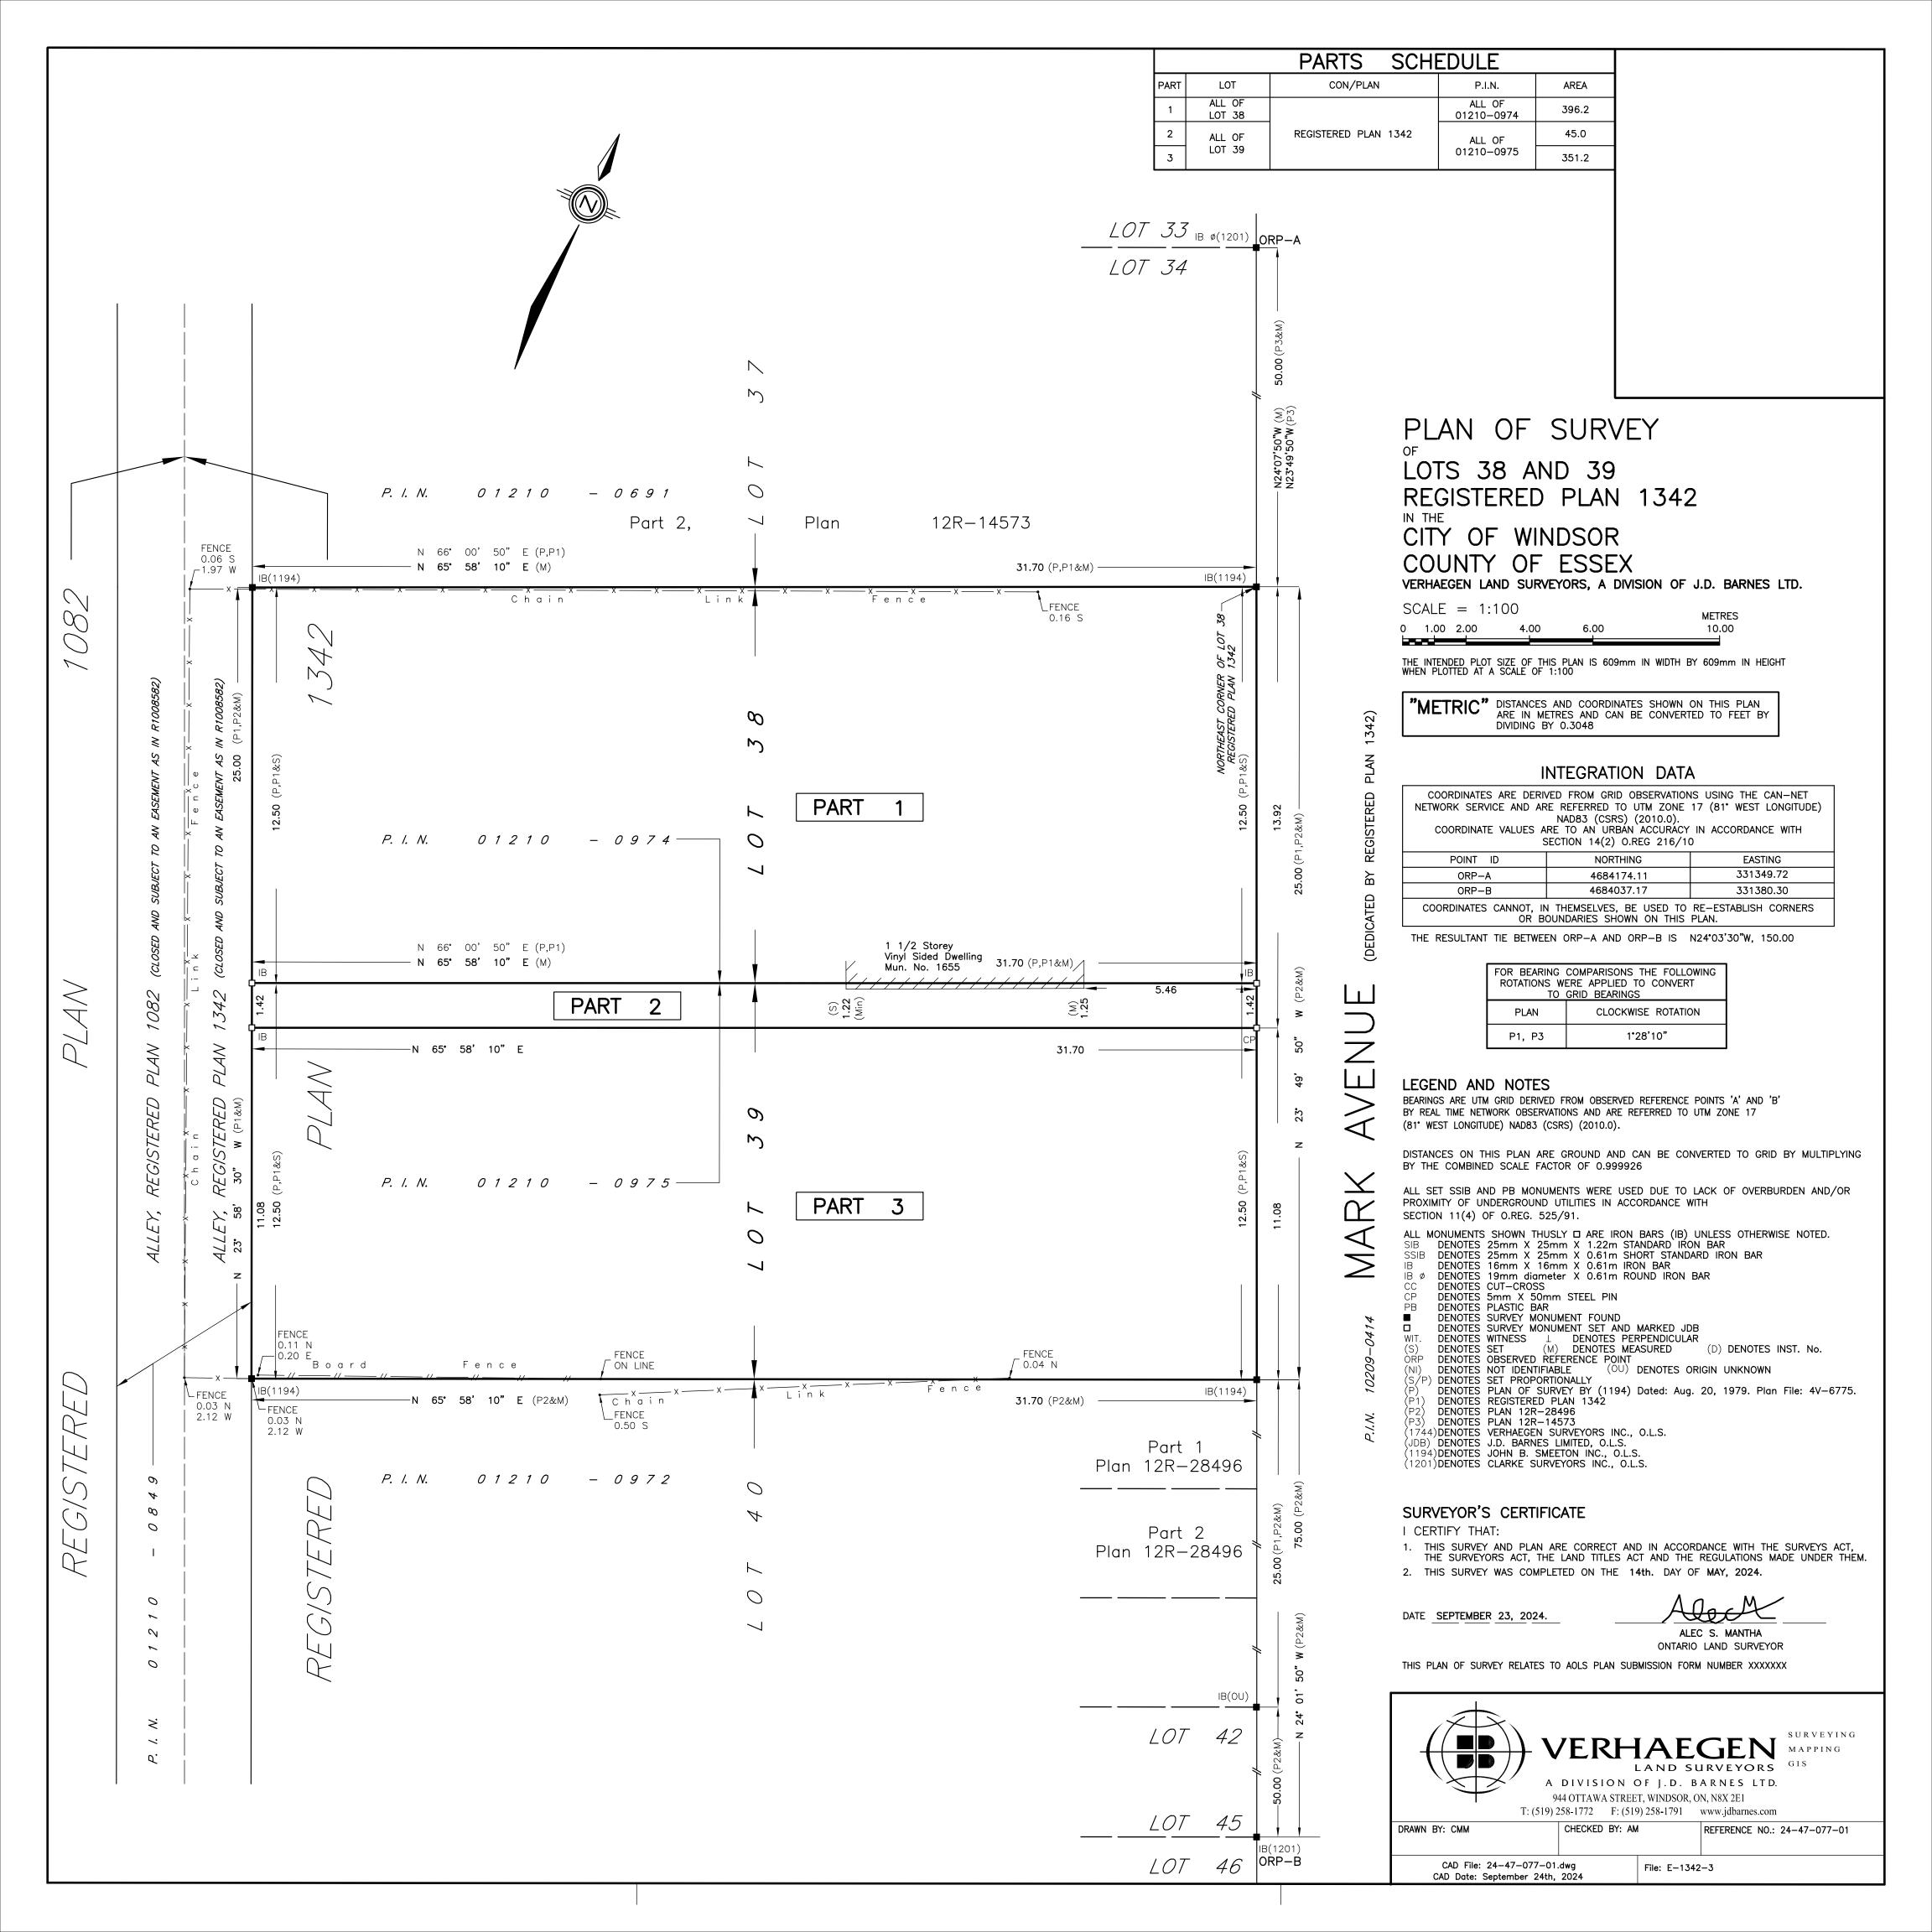

### APPLICATION FOR MINOR VARIANCE – Relief from the operation of Zoning By-law 8600

Owner: FAISAL BAOTHMAN Location: 1655 MARK AVE

**Legal Description:** PLAN 1342 LOT 38 **Zoning:** Residential RD1.2

Official Plan: Residential

**Explanation:** Accommodate a single unit dwelling with reduced minimum lot width and minimum lot

area for the retained lot only, thereby requesting the following relief:

Section 10.2.5.1 – Minimum Lot Width – Retained lot only (PT 3)

 $360.0 \text{ m}^2$ 

| By Law Requirements                                            | Proposed |  |  |  |  |
|----------------------------------------------------------------|----------|--|--|--|--|
| 12.0 m                                                         | 11.08 m  |  |  |  |  |
| Section 10.2.5.2 – Minimum Lot Area - Retained lot only (PT 3) |          |  |  |  |  |
| By Law Requirements                                            | Proposed |  |  |  |  |