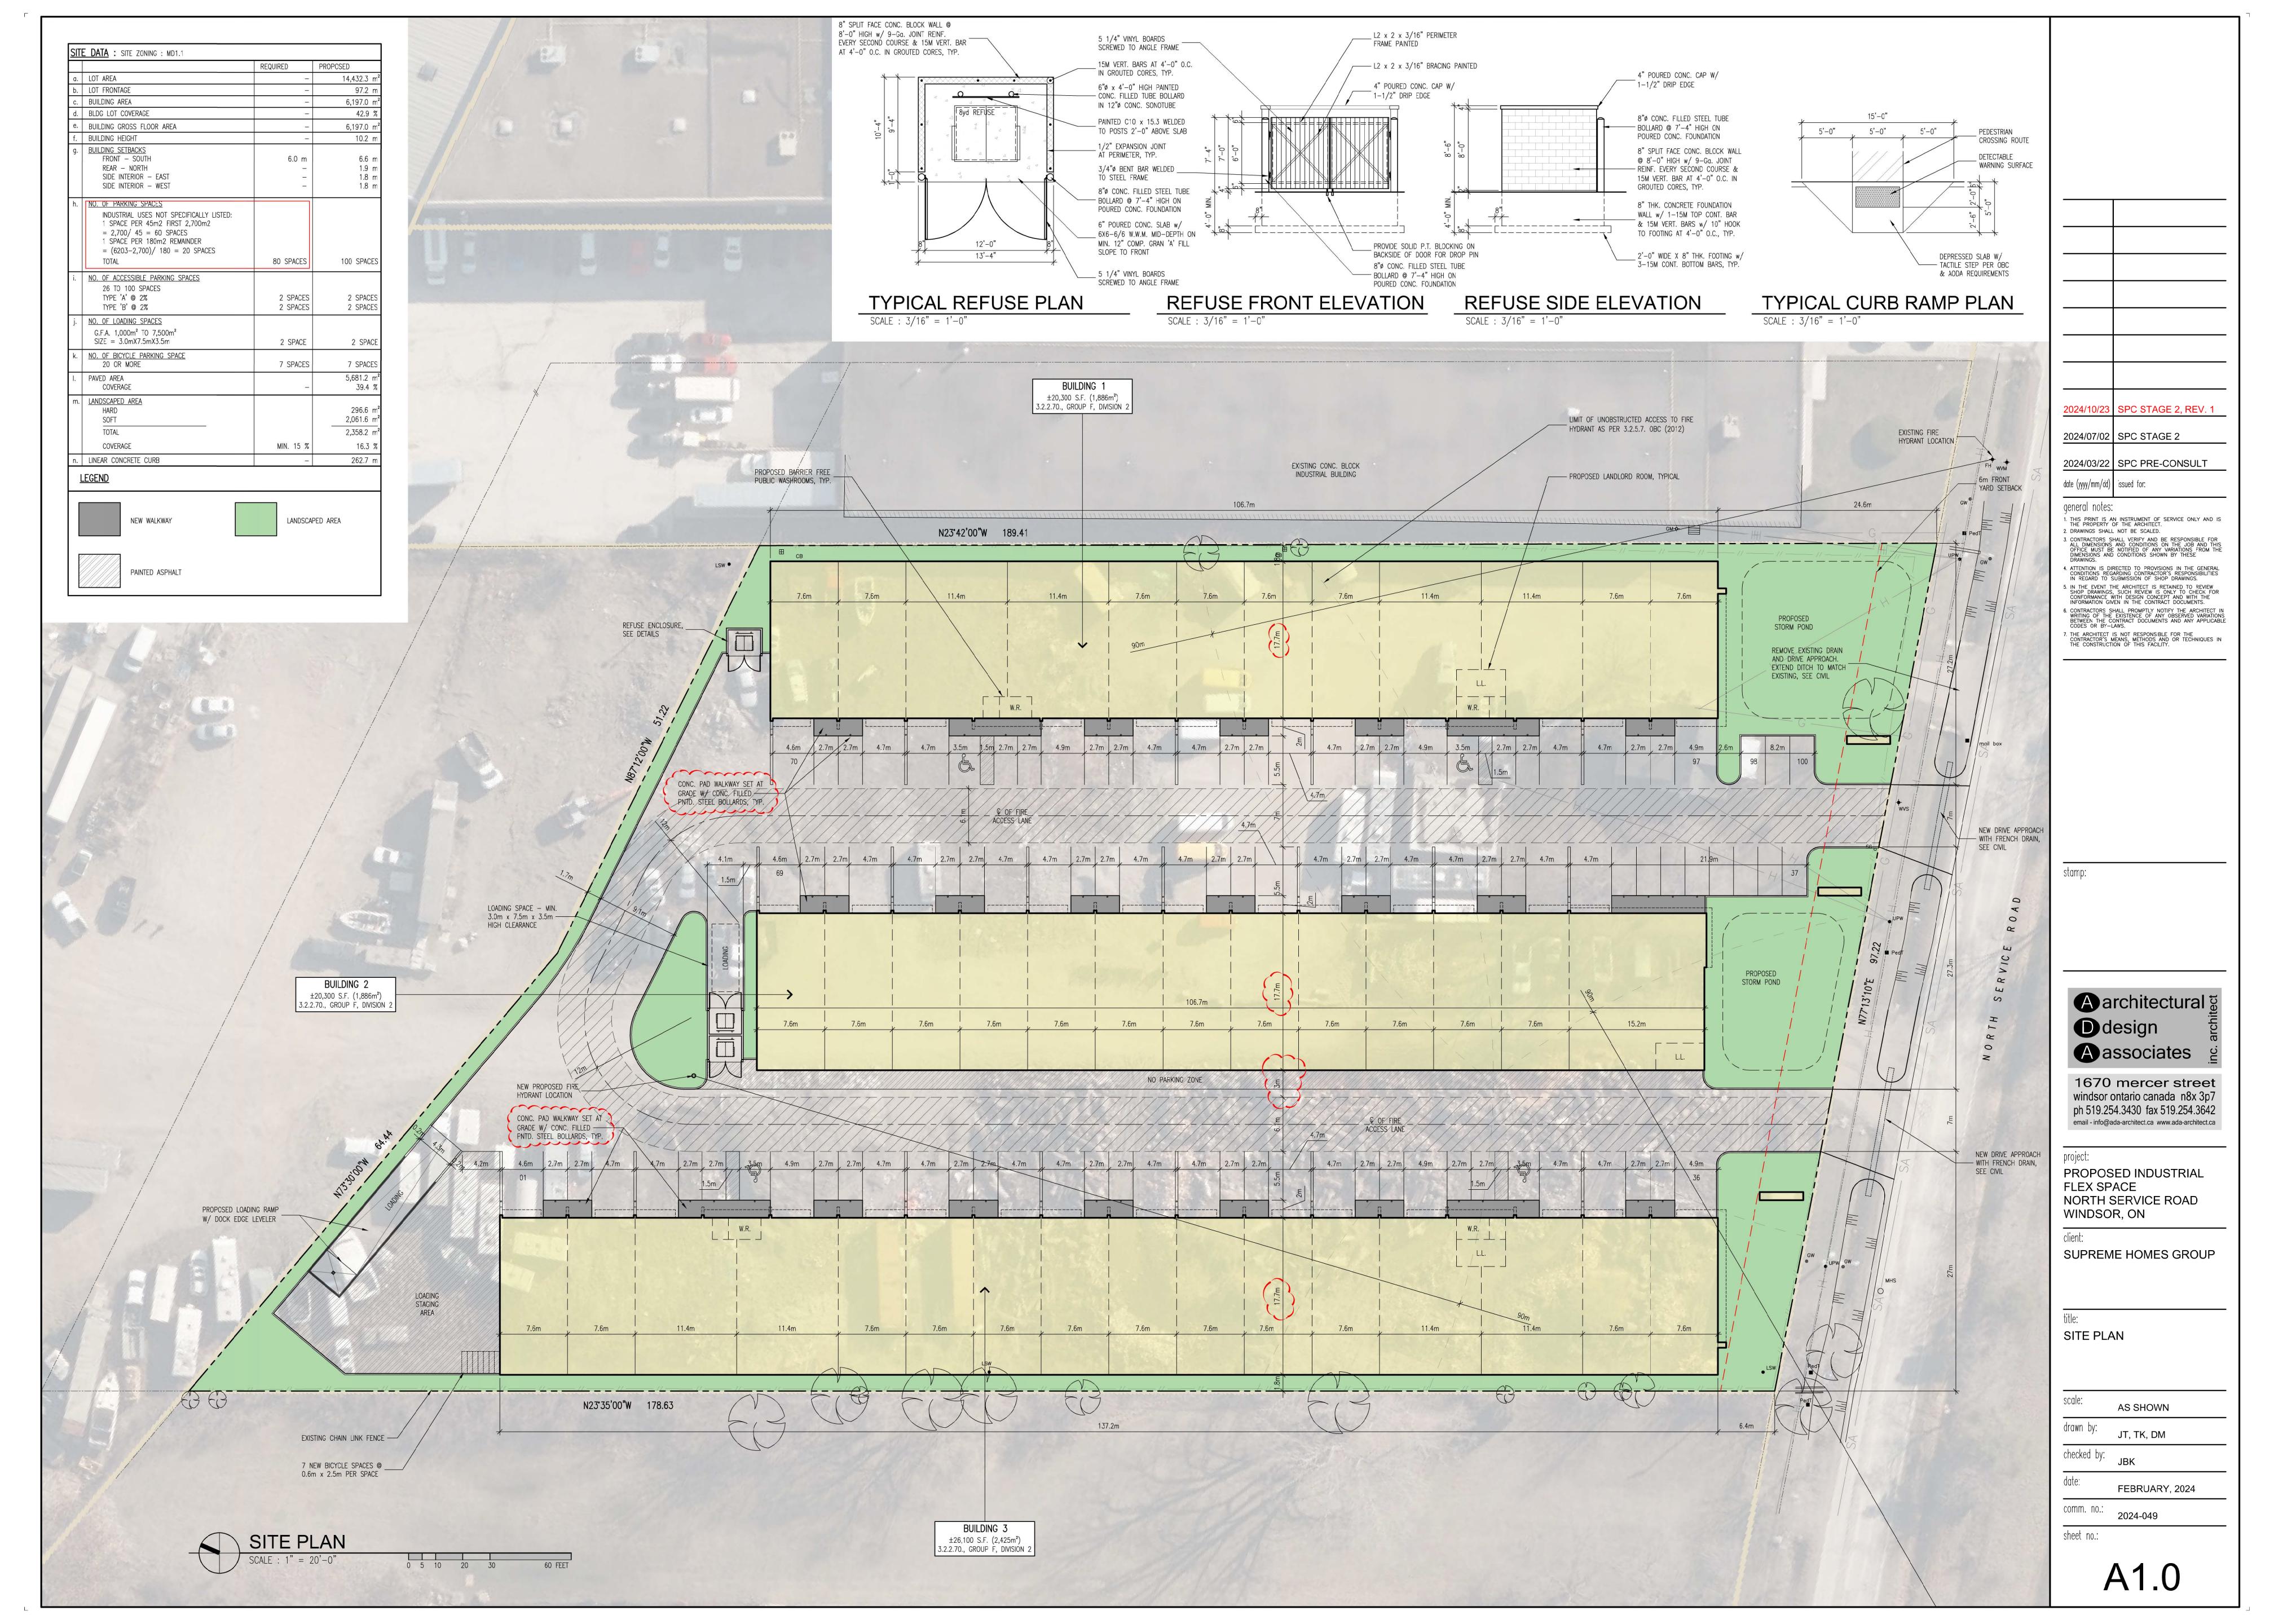

Official Plan: Industrial

**Explanation:** Construction of a new industrial building with reduced curb height

requirement, thereby requesting the following relief:

**Section** 25.5.10.5 – Required parking area curbing, with a continuous curb with a minimum width and height of 15.0 cm