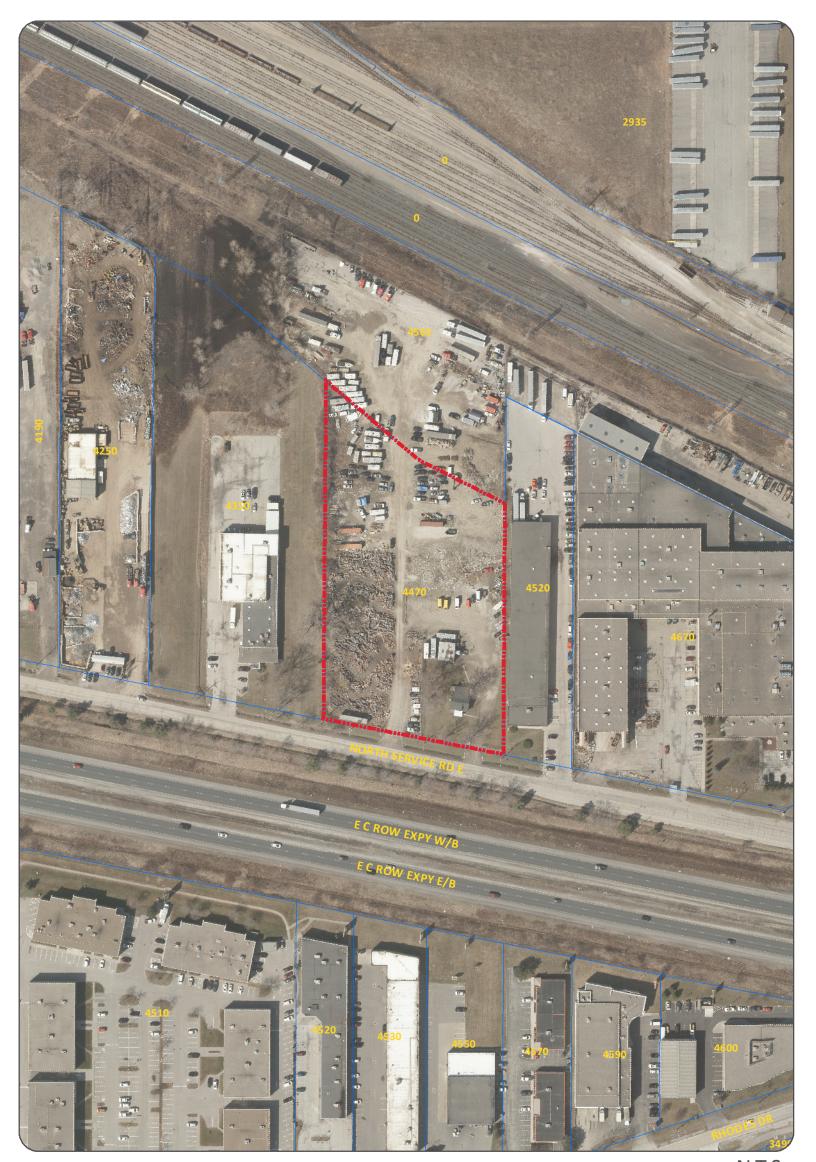

# **COMMITTEE OF ADJUSTMENT**

**APPLICANT: JOHN ATWAN** 

**ADDRESS: 4470 NORTH SERVICE ROAD EAST** 

SUBJECT LANDS

**DATE: DECEMBER 19, 2024** FILE NO. : A-074/24

## APPLICATION FOR MINOR VARIANCE - Relief from the operation of Zoning By-law 8600

Owner: JOHN ATWAN Location: 4470 NORTH SERVICE RD E

**Legal Description:** CON 2; PT LOT 108 **Zoning:** Manufacturing MD1.1

Official Plan: Industrial

**Explanation:** Construction of a new industrial building with reduced curb height

requirement, thereby requesting the following relief:

**Section** 25.5.10.5 – Required parking area curbing, with a continuous curb with a minimum width and height of 15.0 cm