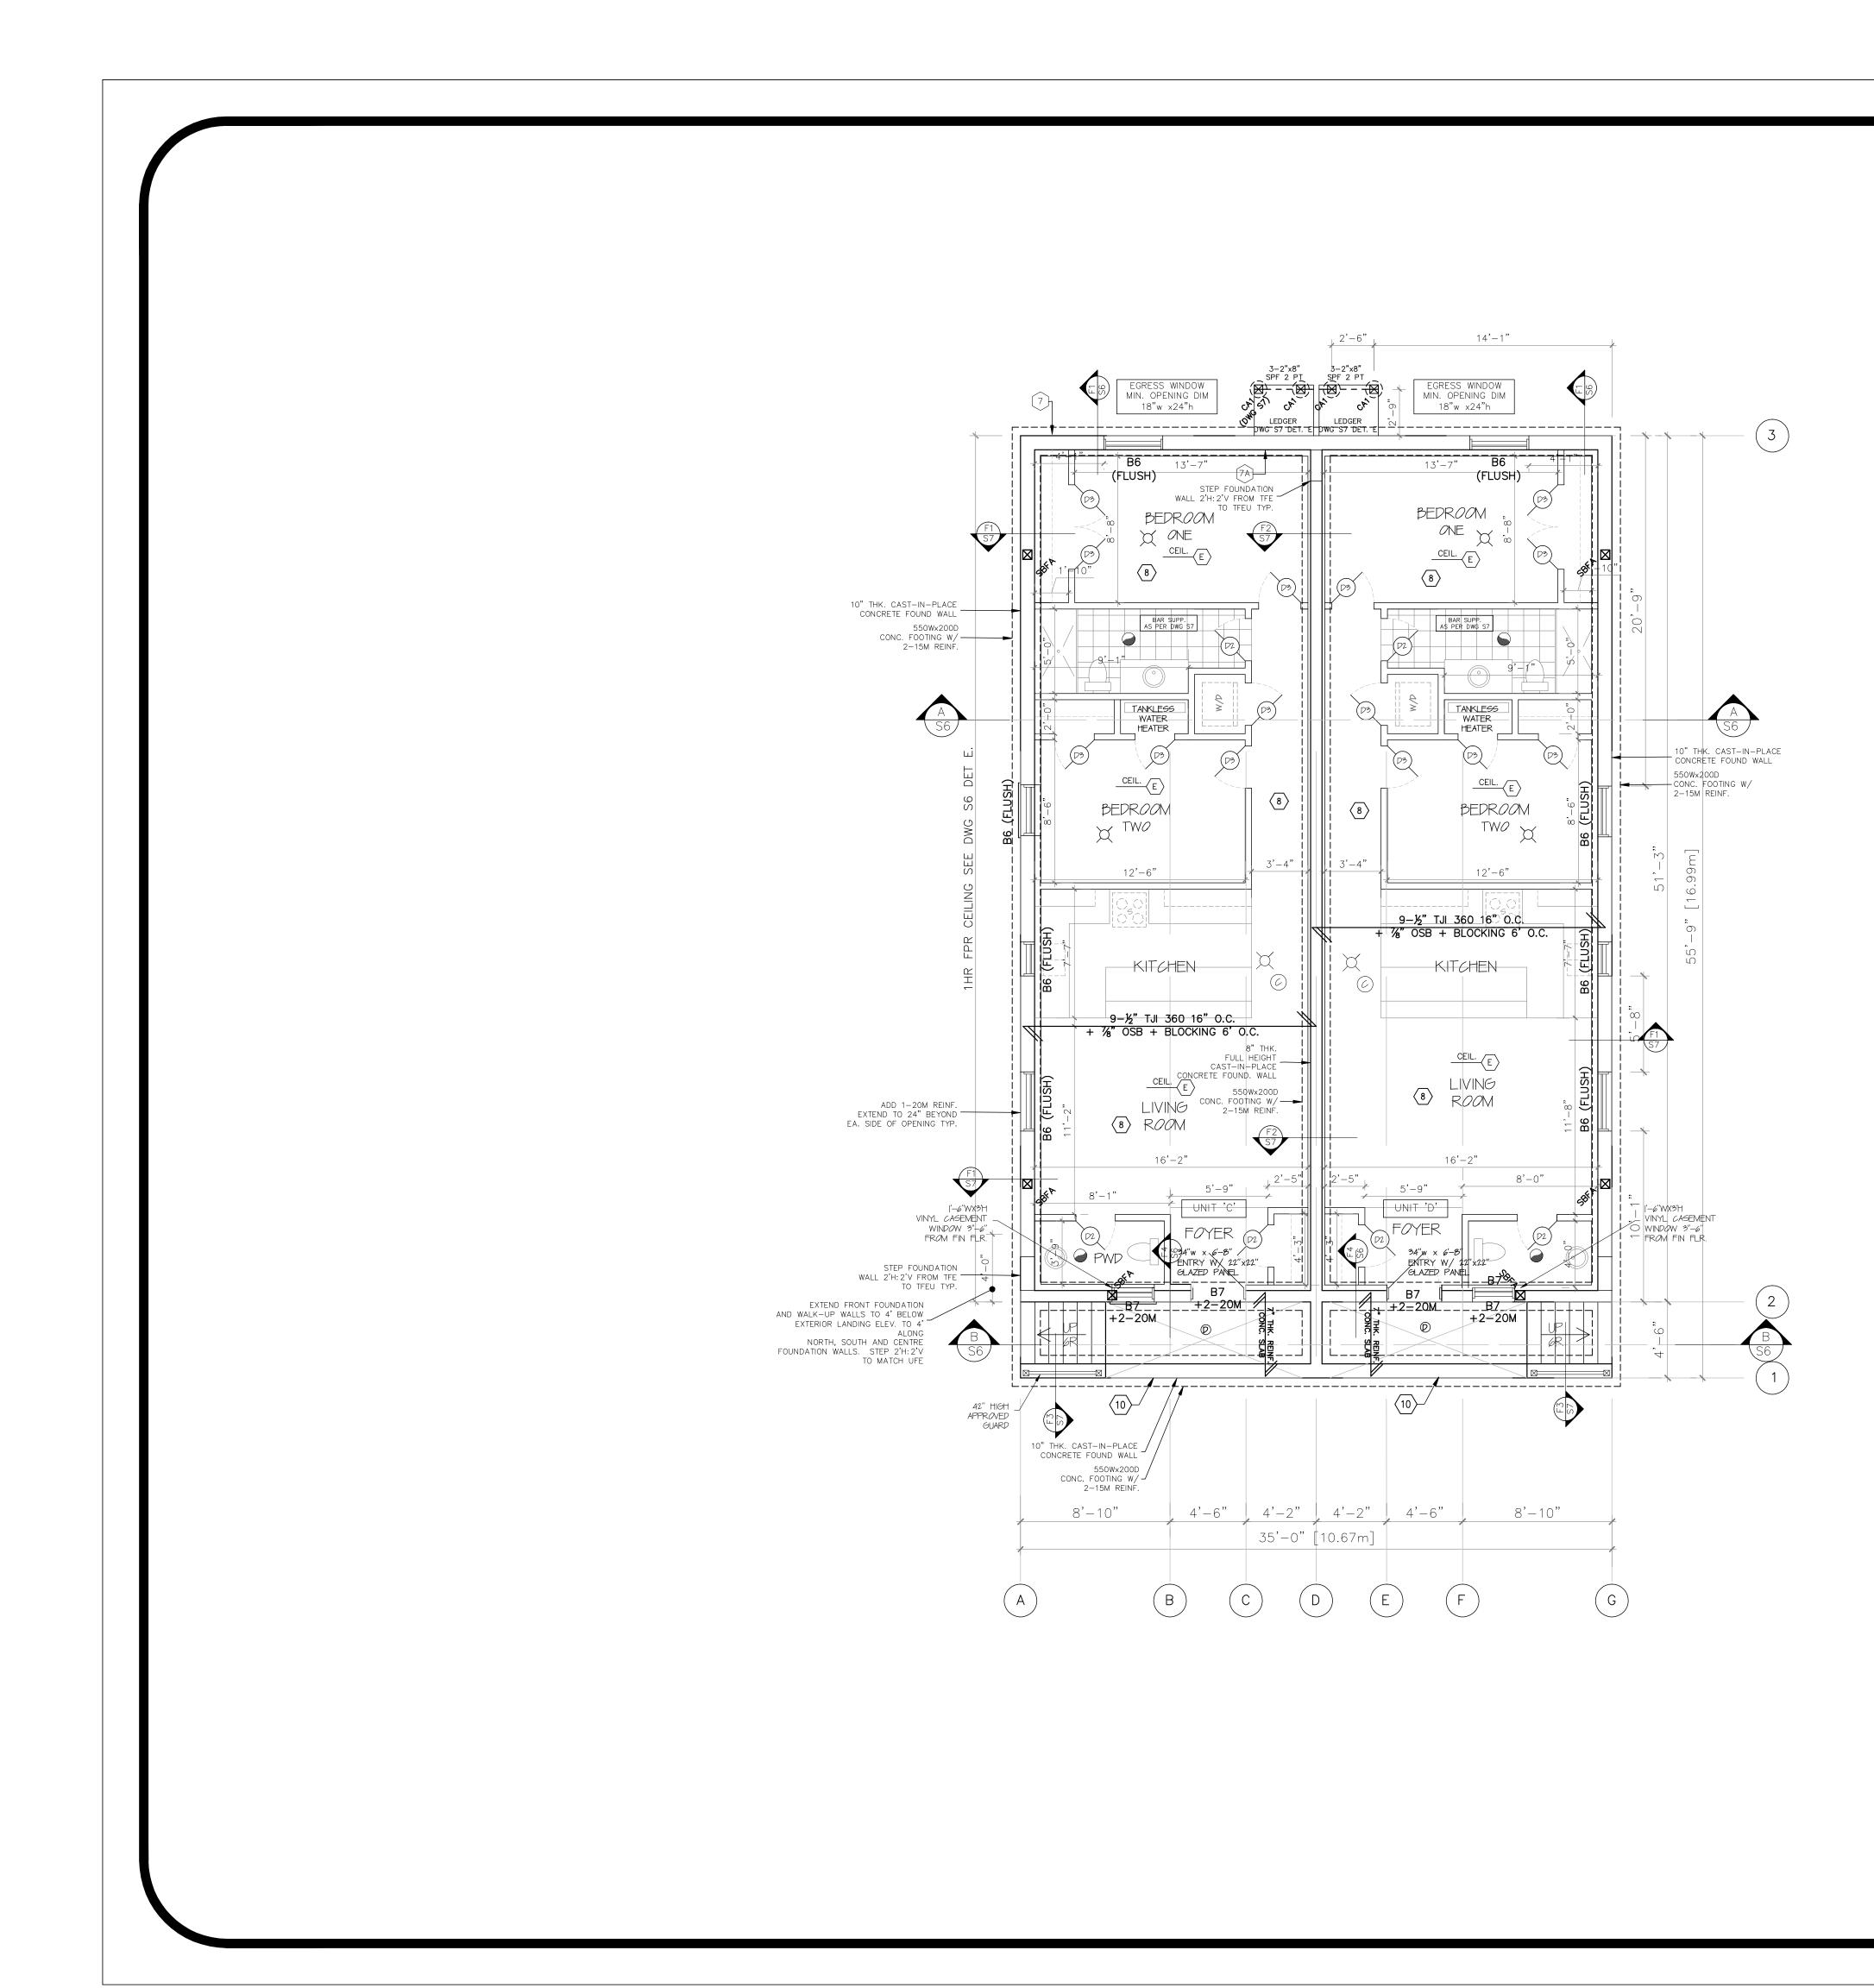

#### APPLICATION FOR MINOR VARIANCE – Relief from the operation of Zoning By-law 8600

| Owner:             | 14579704 CANADA INC.                                                                  | Location: | 651 CHURCH ST     |
|--------------------|---------------------------------------------------------------------------------------|-----------|-------------------|
| Legal Description: | PLAN 244 S PT LOT 34;N PT<br>Lot 35                                                   | Zoning:   | Residential RD2.2 |
| Official Plan:     | Residential                                                                           |           |                   |
| Explanation:       | Construct a semi-detached dwelling with reduced minimum lot width, lot area, and size |           |                   |