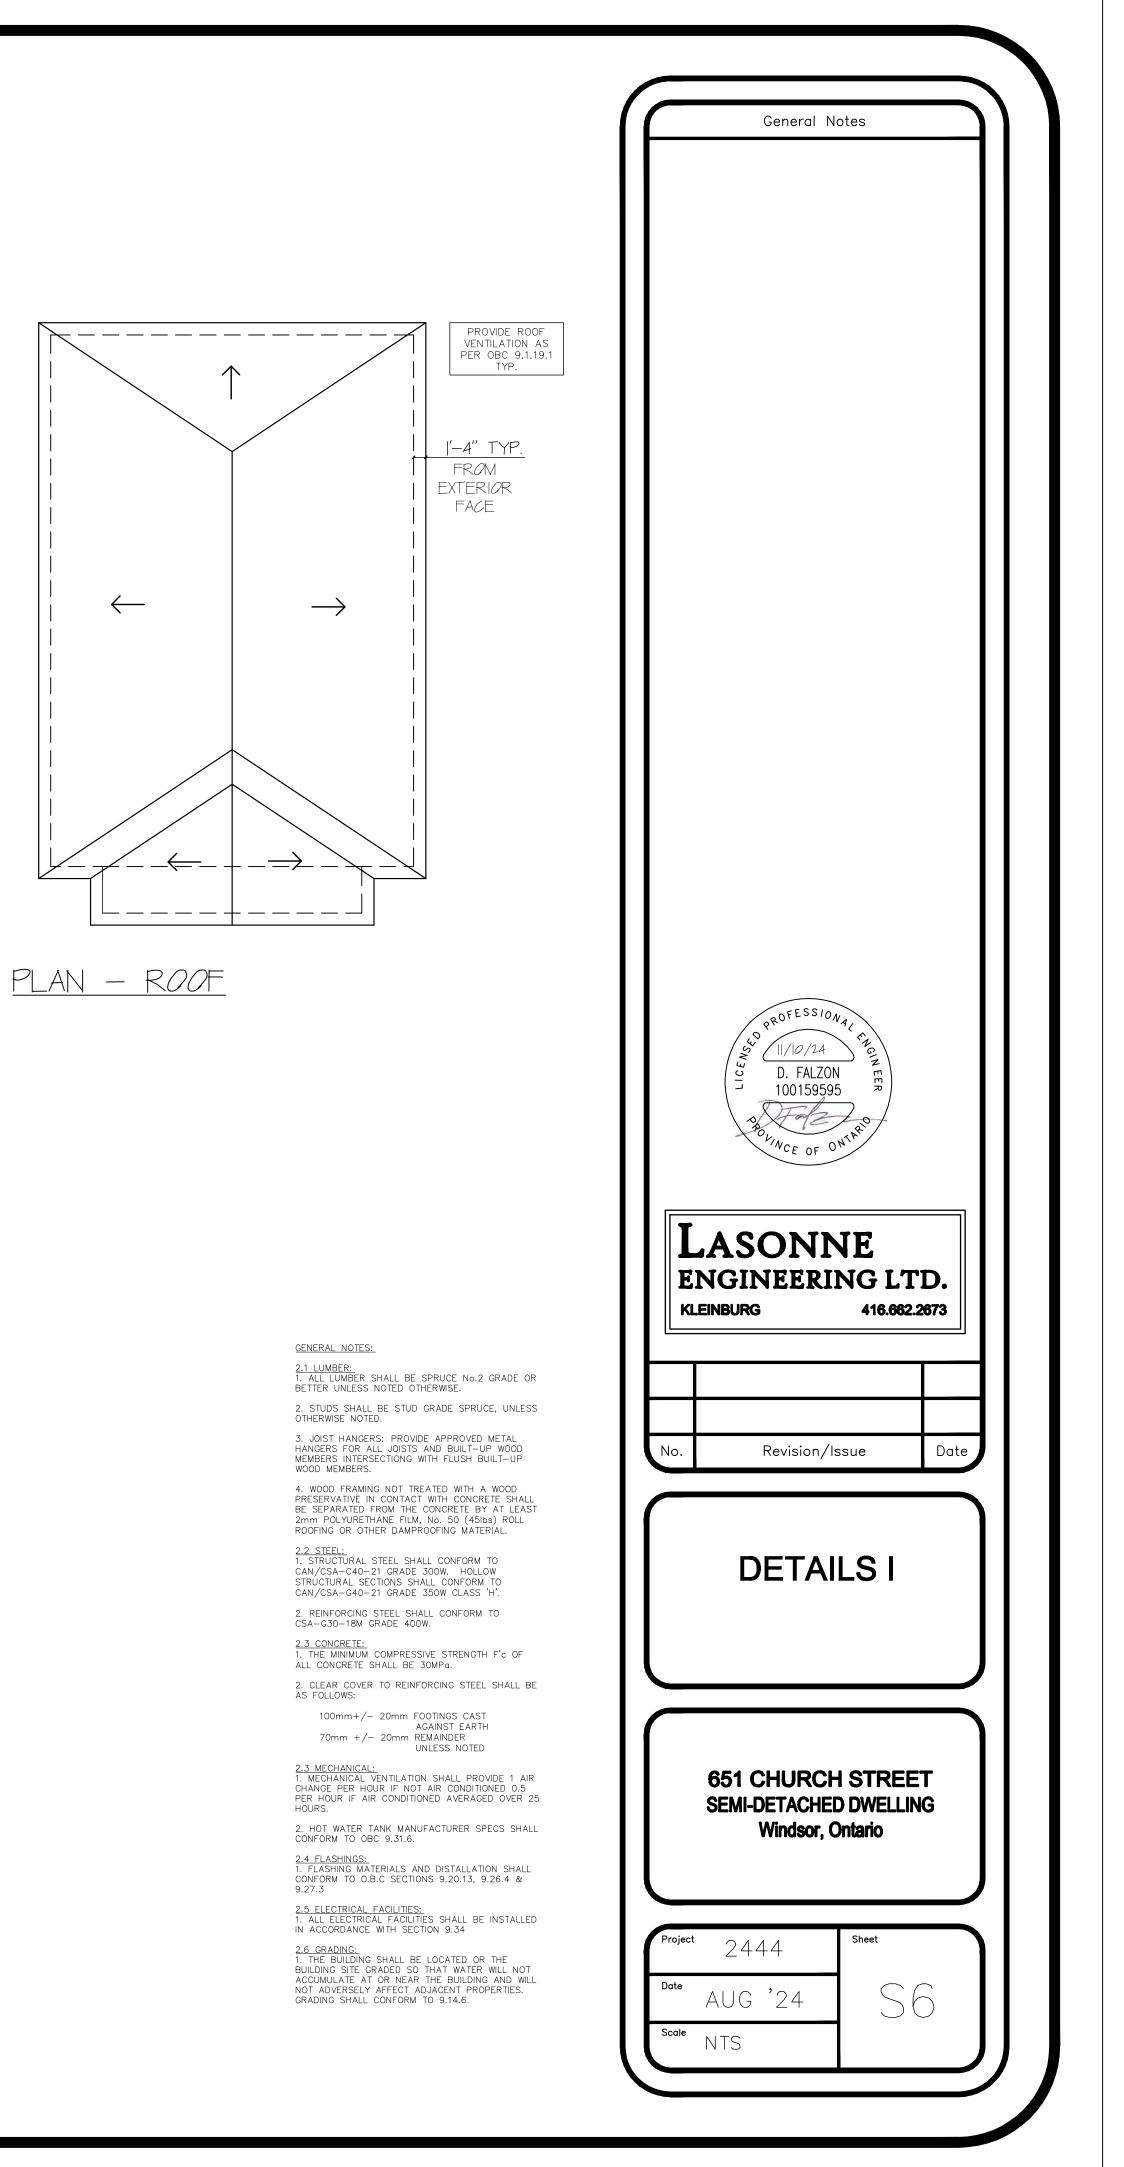

: SURVEYORS ON SITE INC. DATED: APRIL 14, 2021

ELEVATIONS SHOWN ARE GEODETIC AND RELATE TO SPIKE SET IN UTILITY POLE HAVING ELEVATION OF 183.204m















ELEVATION SOUTH







CONTRACTOR MUST VERIFY ALL DIMENSIONS IN THE FIELD. ANY DISCREPENCIES MUST BE REPORTED BEFORE PROCEEDING WITH THE WORK.

ALL CONSTRUCTION TO ADHERE TO THESE PLANS AND/OR SPECIFICATIONS AND TO CONFORM TO THE ONTARIO BUILDING CODE AND ALL OTHER APPLICABLE CODES AND AUTHORITIES HAVING JURISDICTION. THESE REQUIREMENTS ARE TO BE TAKEN AS MINIMUM SPECIFICATIONS. ONT. REG. 332/12.



|  |                          | 100 (00 00 00 00 00 00 00 00 00 00 00 00 |  |
|--|--------------------------|------------------------------------------|--|
|  | $\langle \times \rangle$ |                                          |  |







STRUCTURAL REINFORCEMENT WASHROOM GRAB BAR - ROUGH IN ONLY





2.6 GRADING: 1. THE BUILDING SHALL BE LOCATED OR THE BUILDING SITE GRADED SO THAT WATER WILL NOT ACCUMULATE AT OR NEAR THE BUILDING AND WILL NOT ADVERSELY AFFECT ADJACENT PROPERTIES. GRADING SHALL CONFORM TO 9.14.6.

2.5 ELECTRICAL FACILITIES: 1. ALL ELECTRICAL FACILITIES SHALL BE INSTALLED IN ACCORDANCE WITH SECTION 9.34

2.4 FLASHINGS: 1. FLASHING MATERIALS AND DISTALLATION SHALL CONFORM TO O.B.C SECTIONS 9.20.13, 9.26.4 & 9.27.3

2. HOT WATER TANK MANUFACTURER SPECS SHALL CONFORM TO OBC 9.31.6.

2.3 MECHANICAL: 1. MECHANICAL VENTILATION SHALL PROVIDE 1 AIR CHANGE PER HOUR IF NOT AIR CONDITIONED 0.5 PER HOUR IF AIR CONDITIONED AVERAGED OVER 25 HOURD

75mm+/- 20mm FOOTINGS CAST AGAINST EARTH 30mm +/- 10mm REMAINDER UNLE