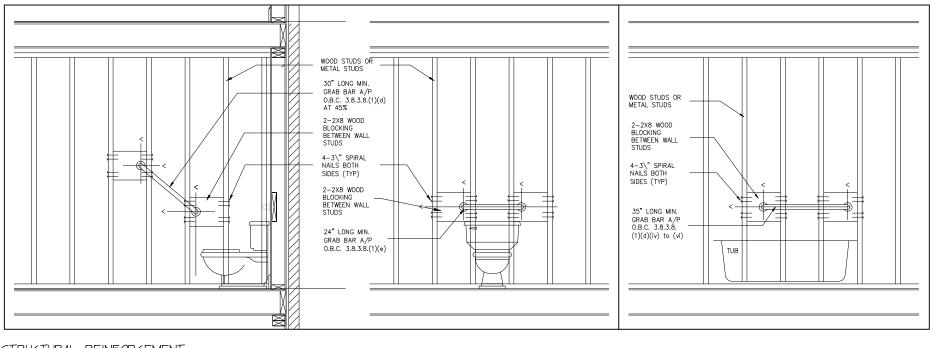

RVEYORS ON SITE INC. DATED: APRIL 14, 2021

ELEVATIONS SHOWN ARE GEODETIC AND RELATE TO SPIKE SET IN UTILITY POLE HAVING ELEVATION OF 183.204m















ELEVATION SOUTH







CONTRACTOR MUST VERIFY ALL DIMENSIONS IN THE FIELD. ANY DISCREPENCIES MUST BE REPORTED BEFORE PROCEEDING WITH THE WORK.

ALL CONSTRUCTION TO ADHERE TO THESE PLANS AND/OR SPECIFICATIONS AND TO CONFORM TO THE ONTARIO BUILDING CODE AND ALL OTHER APPLICABLE CODES AND AUTHORITIES HAVING JURISDICTION. THESE REQUIREMENTS ARE TO BE TAKEN AS MINIMUM SPECIFICATIONS. ONT. REG. 332/12.



|  |                          | 100 (00 00 00 00 00 00 00 00 00 00 00 00 |  |
|--|--------------------------|------------------------------------------|--|
|  | $\langle \times \rangle$ |                                          |  |







STRUCTURAL REINFORCEMENT WASHROOM GRAB BAR - ROUGH IN ONLY





2.6 GRADING: 1. THE BUILDING SHALL BE LOCATED OR THE BUILDING SITE GRADED SO THAT WATER WILL NOT ACCUMULATE AT OR NEAR THE BUILDING AND WILL NOT ADVERSELY AFFECT ADJACENT PROPERTIES. GRADING SHALL CONFORM TO 9.14.6.

2.5 ELECTRICAL FACILITIES: 1. ALL ELECTRICAL FACILITIES SHALL BE INSTALLED IN ACCORDANCE WITH SECTION 9.34

2.4 FLASHINGS: 1. FLASHING MATERIALS AND DISTALLATION SHALL CONFORM TO O.B.C SECTIONS 9.20.13, 9.26.4 & 9.27.3

2. HOT WATER TANK MANUFACTURER SPECS SHALL CONFORM TO OBC 9.31.6.

2.3 MECHANICAL: 1. MECHANICAL VENTILATION SHALL PROVIDE 1 AIR CHANGE PER HOUR IF NOT AIR CONDITIONED 0.5 PER HOUR IF AIR CONDITIONED AVERAGED OVER 25 HOURD

75mm+/- 20mm FOOTINGS CAST AGAINST EARTH 30mm +/- 10mm REMAINDER UNLESS N