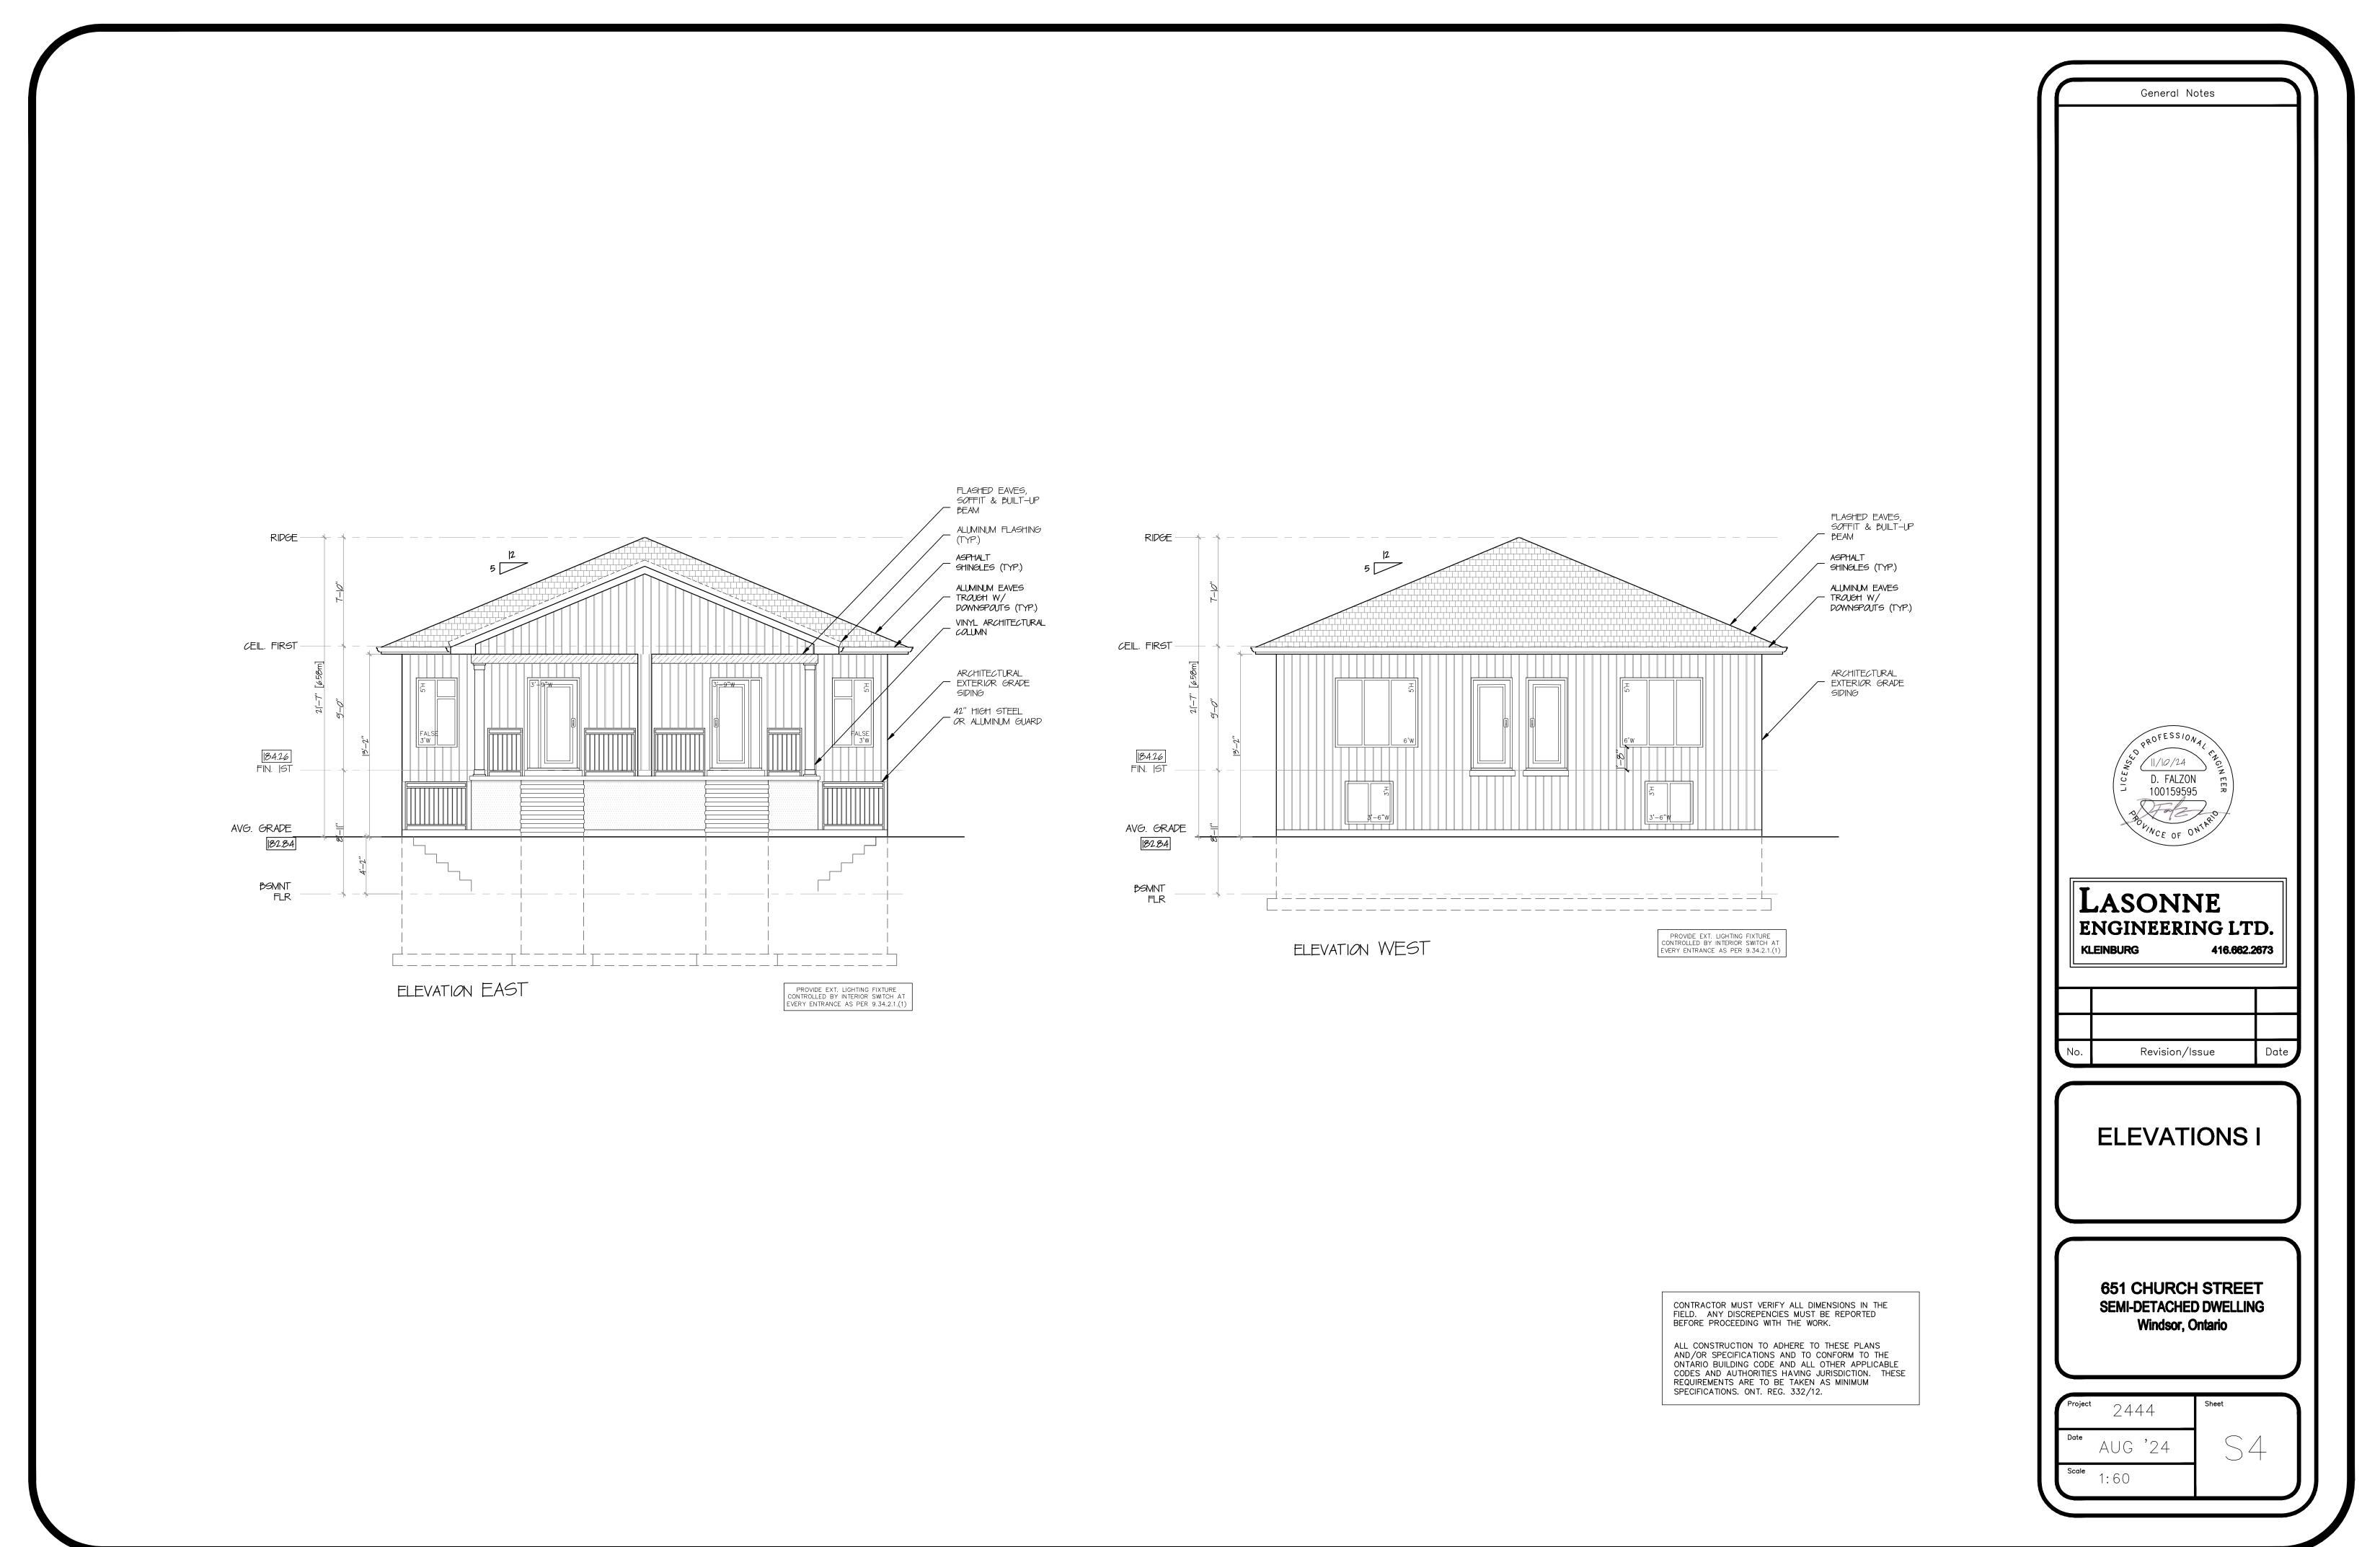

#### APPLICATION FOR MINOR VARIANCE – Relief from the operation of Zoning By-law 8600

| Owner:             | 14579704 CANADA INC.                                                                  | Location: | 651 CHURCH ST     |
|--------------------|---------------------------------------------------------------------------------------|-----------|-------------------|
| Legal Description: | PLAN 244 S PT LOT 34;N PT<br>Lot 35                                                   | Zoning:   | Residential RD2.2 |
| Official Plan:     | Residential                                                                           |           |                   |
| Explanation:       | Construct a semi-detached dwelling with reduced minimum lot width, lot area, and size |           |                   |