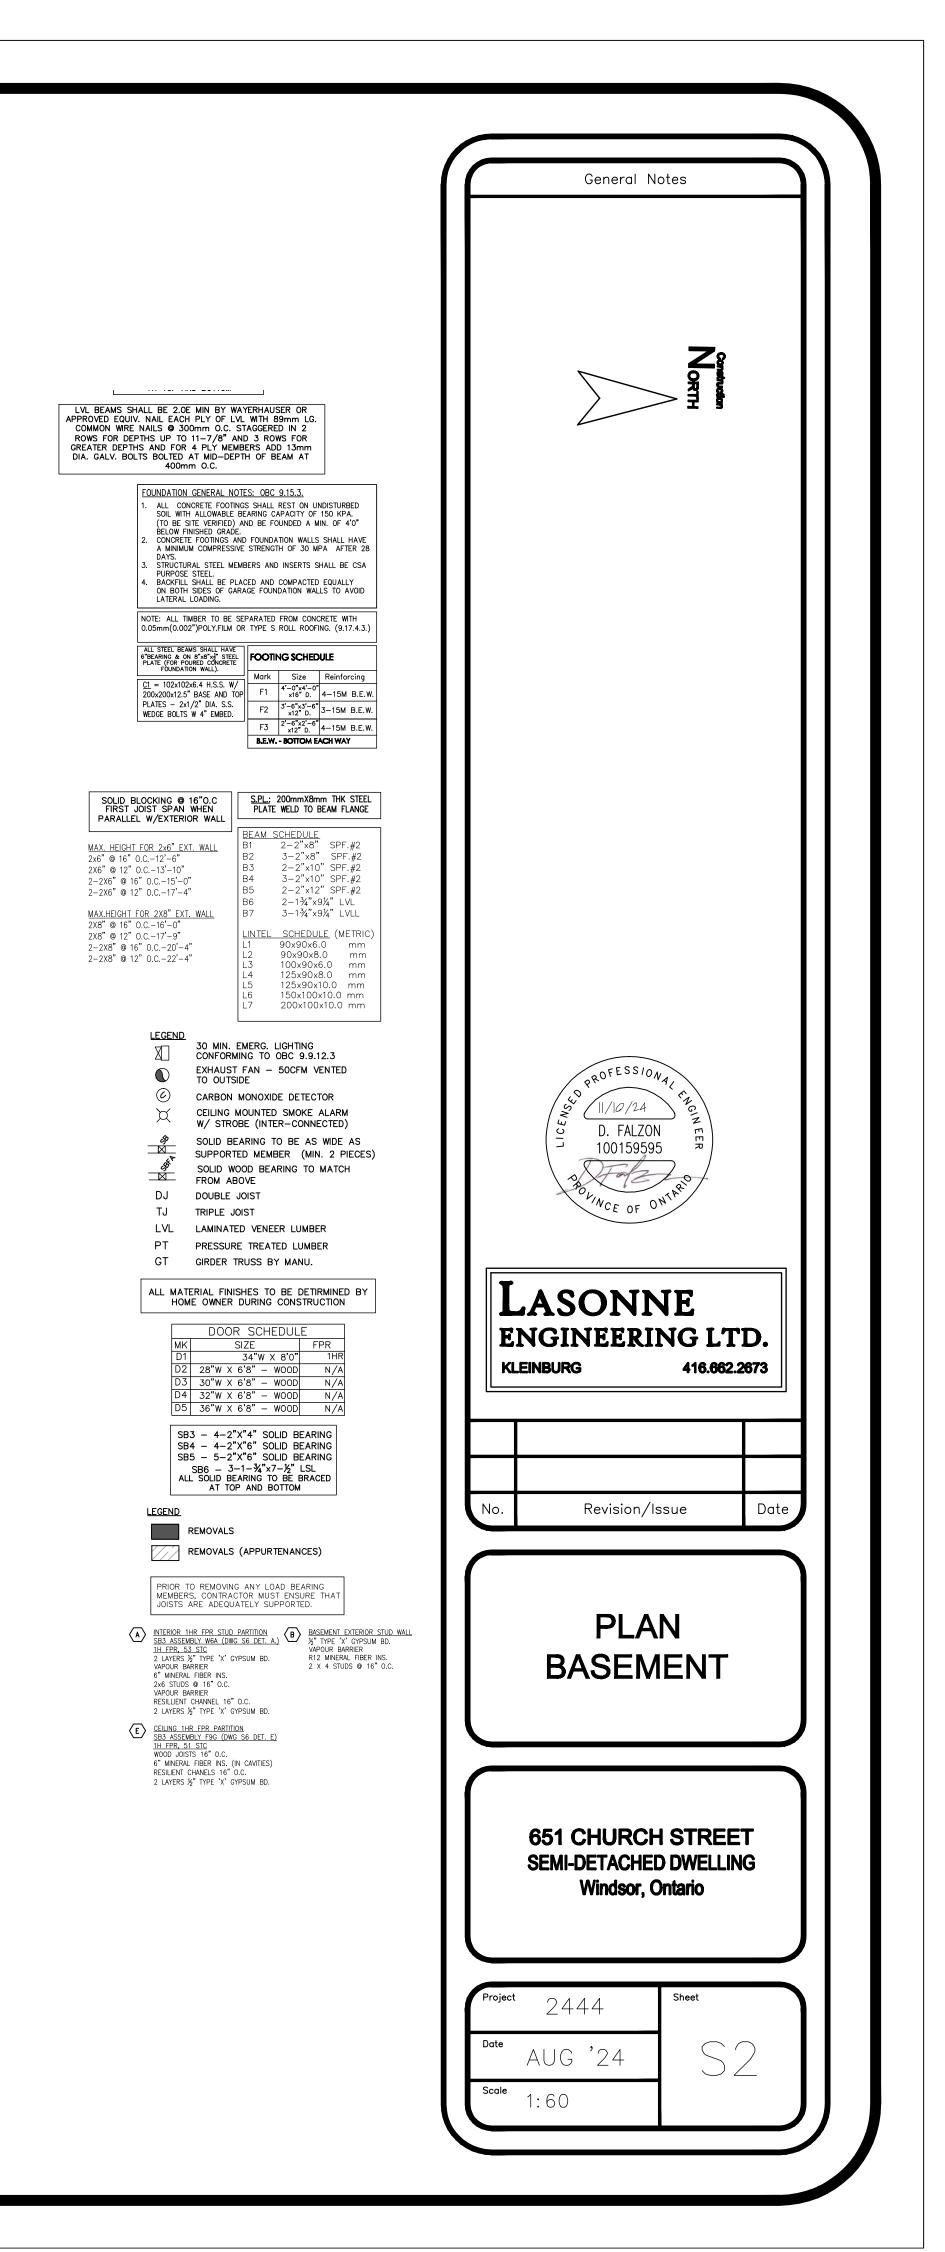

#### APPLICATION FOR MINOR VARIANCE – Relief from the operation of Zoning By-law 8600

| Owner:             | 14579704 CANADA INC.                                                                  | Location: | 651 CHURCH ST     |
|--------------------|---------------------------------------------------------------------------------------|-----------|-------------------|
| Legal Description: | PLAN 244 S PT LOT 34;N PT<br>Lot 35                                                   | Zoning:   | Residential RD2.2 |
| Official Plan:     | Residential                                                                           |           |                   |
| Explanation:       | Construct a semi-detached dwelling with reduced minimum lot width, lot area, and size |           |                   |

of parking space, thereby requesting the following relief:

Section 11.2.5.21. - Minimum Lot Width

| By Law Requirements | Proposed |
|---------------------|----------|
| 15.0 m              | 13.7 m   |

Section 11.2.5.2.7 - Minimum Lot area

| By Law Requirements   | Proposed             |
|-----------------------|----------------------|
| 450. 0 m <sup>2</sup> | 418.3 m <sup>2</sup> |

Section 24.20.10.1. - Minimum size of Parking Space

| By Law Requirements | Proposed        |
|---------------------|-----------------|
| 2.5 m X 5.5 m       | 2.75 m X 5.25 m |