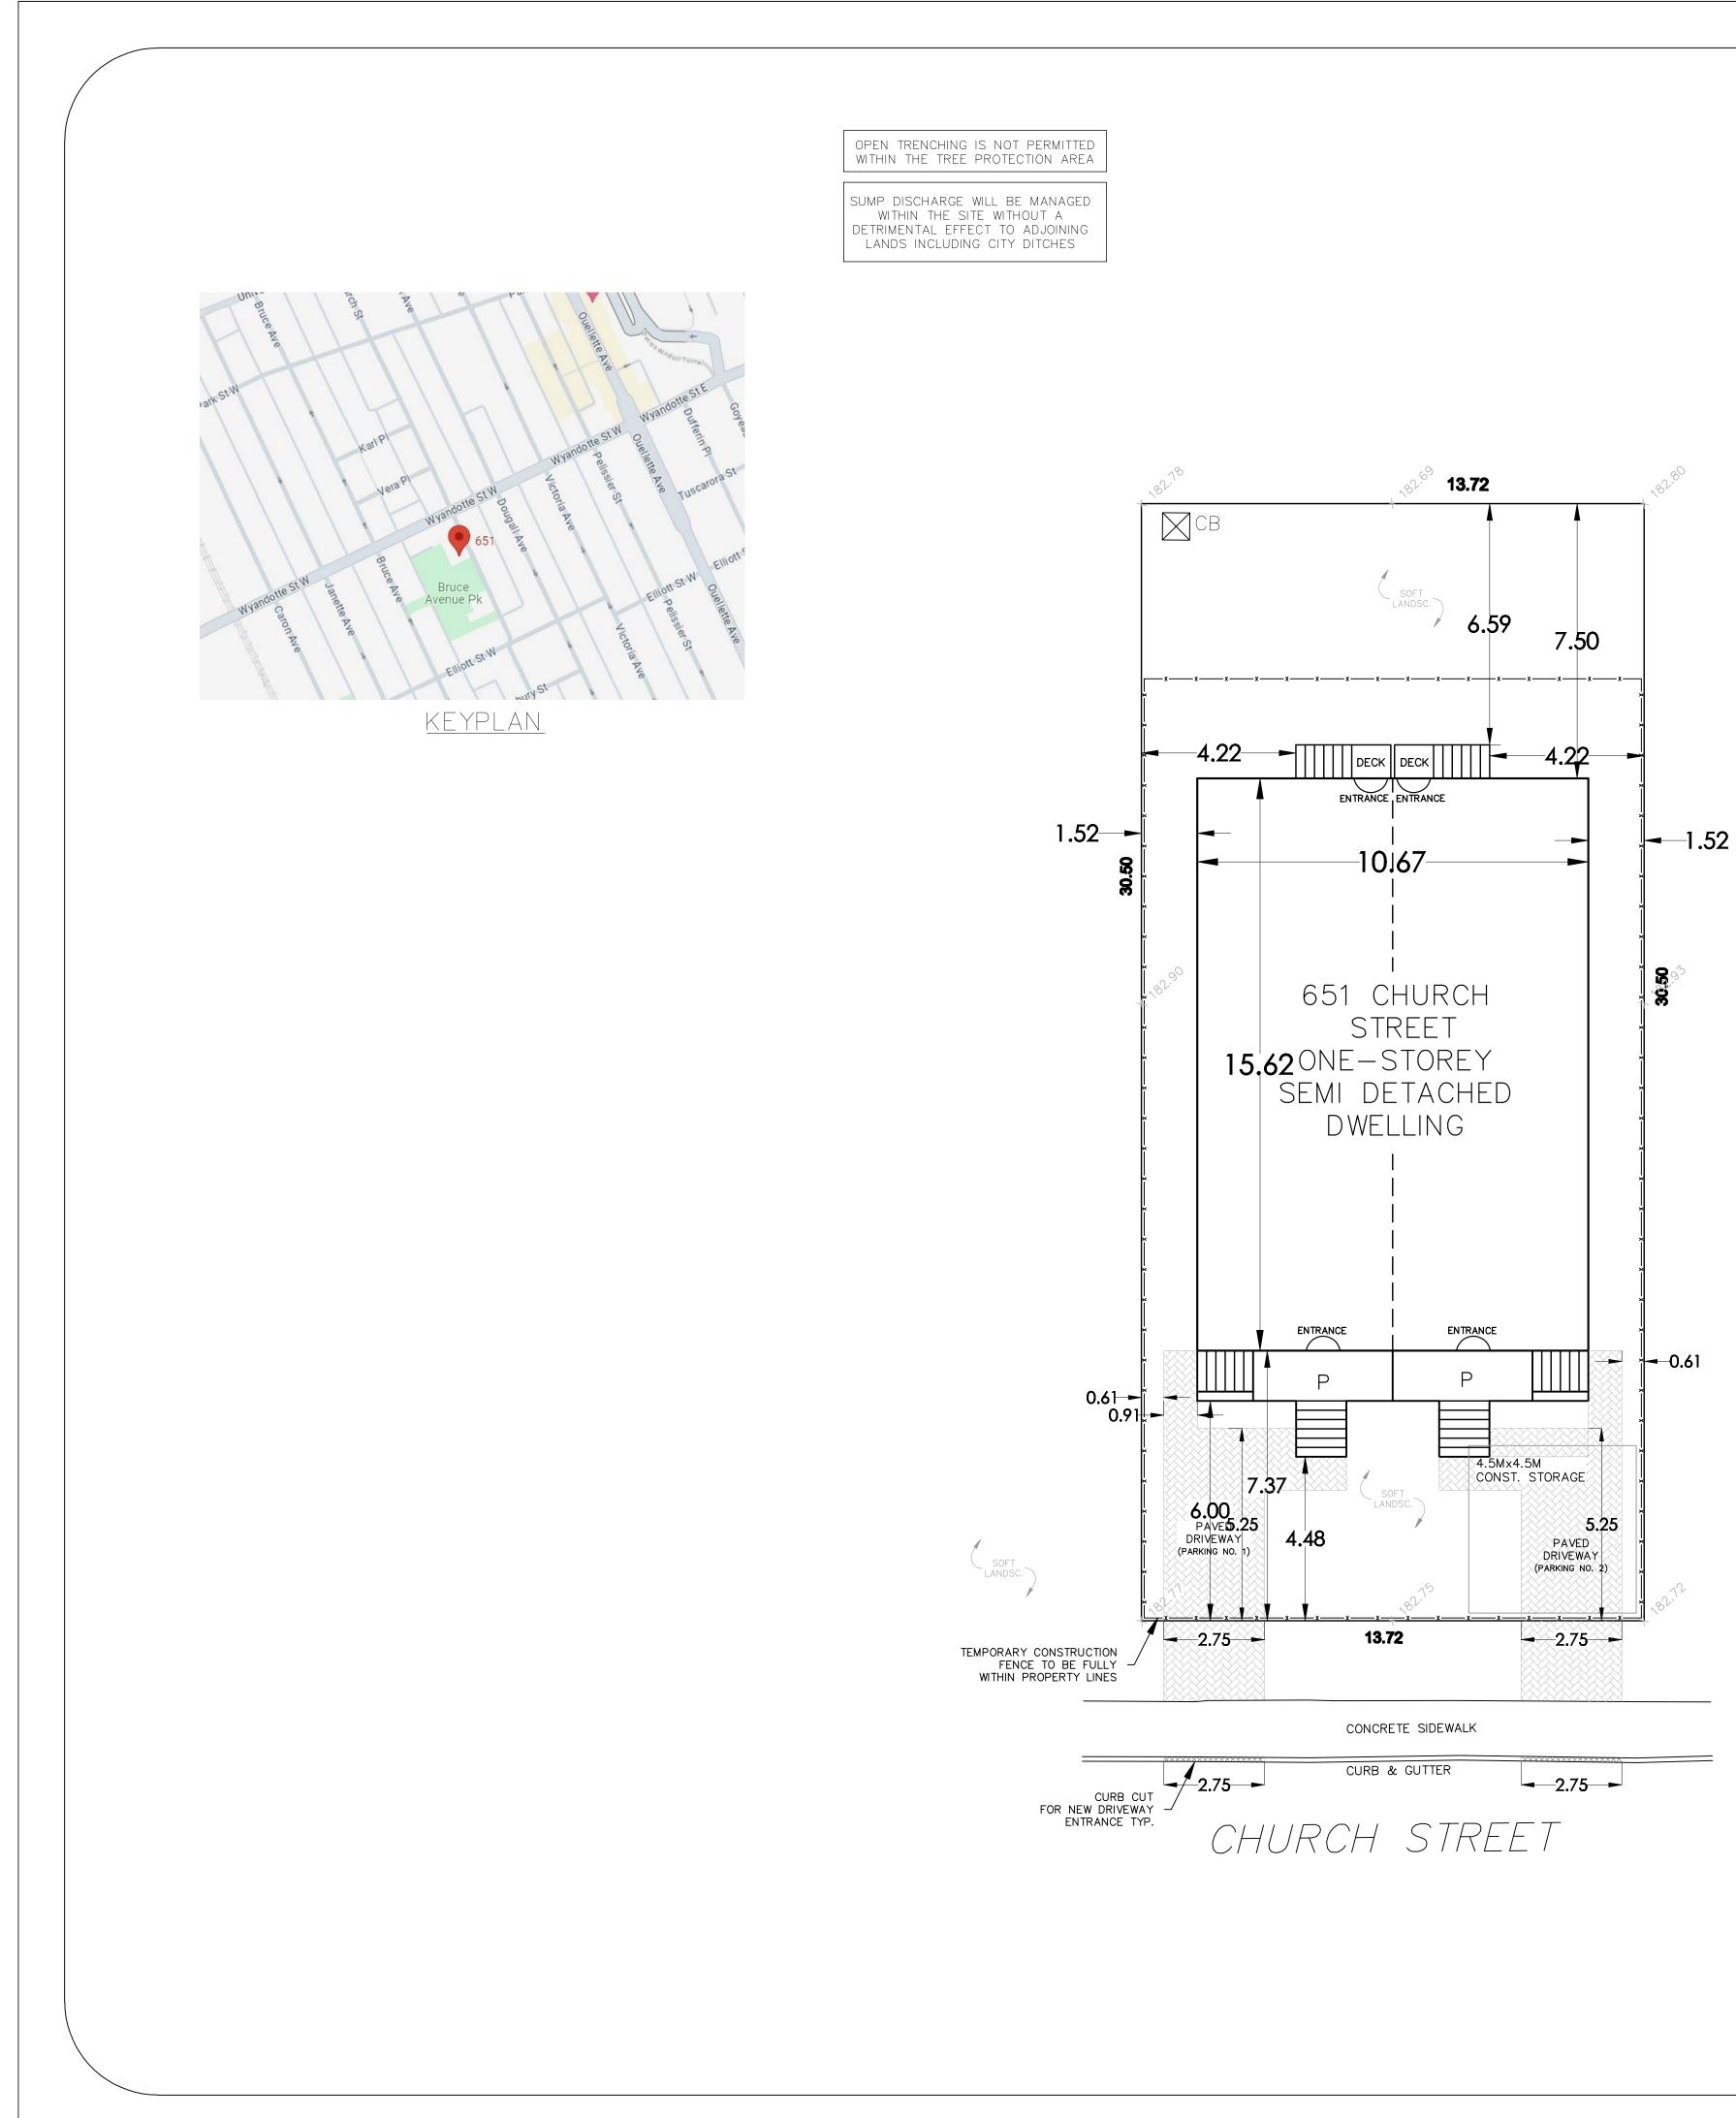

#### APPLICATION FOR MINOR VARIANCE – Relief from the operation of Zoning By-law 8600

| Owner:             | 14579704 CANADA INC.                                                                  | Location: | 651 CHURCH ST     |
|--------------------|---------------------------------------------------------------------------------------|-----------|-------------------|
| Legal Description: | PLAN 244 S PT LOT 34;N PT<br>Lot 35                                                   | Zoning:   | Residential RD2.2 |
| Official Plan:     | Residential                                                                           |           |                   |
| Explanation:       | Construct a semi-detached dwelling with reduced minimum lot width, lot area, and size |           |                   |

of parking space, thereby requesting the following relief:

Section 11.2.5.21. - Minimum Lot Width

| By Law Requirements | Proposed |
|---------------------|----------|
| 15.0 m              | 13.7 m   |

Section 11.2.5.2.7 - Minimum Lot area

| By Law Requirements   | Proposed             |
|-----------------------|----------------------|
| 450. 0 m <sup>2</sup> | 418.3 m <sup>2</sup> |

Section 24.20.10.1. - Minimum size of Parking Space

| By Law Requirements | Proposed        |
|---------------------|-----------------|
| 2.5 m X 5.5 m       | 2.75 m X 5.25 m |