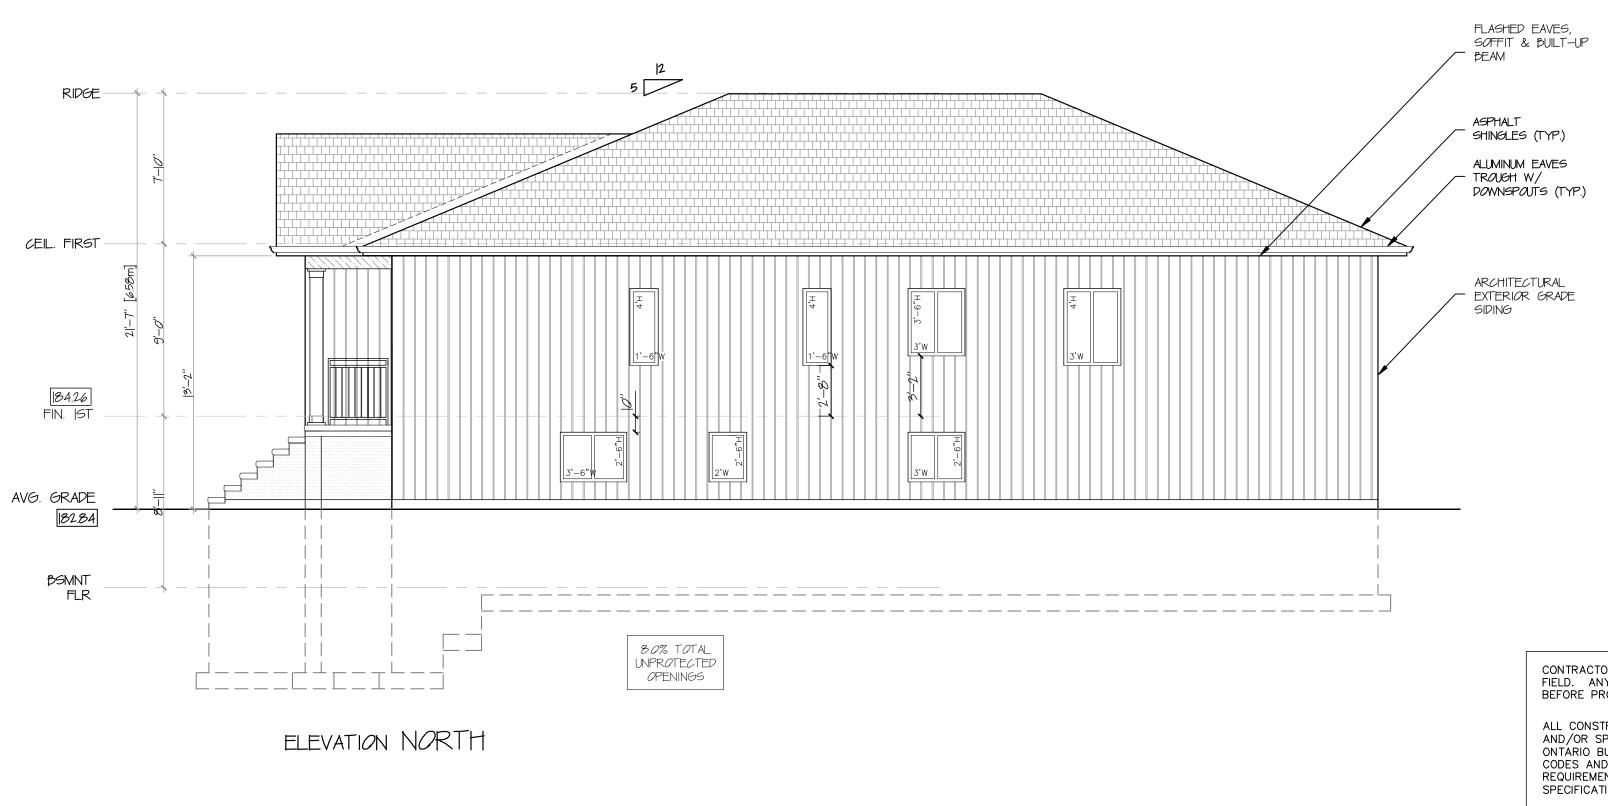

Y RETAINING WALL LOCATED ON A PROPERTY LINE IS SHOWN ON THE SITE PLAN AND GRADING PLAN AND IS TO BE APPROVED BY A CONSULTING ENGINEER FOR THE PROJECT.

HOARDING MUST BE INSPECTED PRIOR TO REMOVAL OF ANY TREE PROTECTION HOARDING FROM THE SITE.

THE PROPOSED DEVELOPMENT OF THE SUBJECT SITE MAY NEGATIVELY IMPACT THE ROOT ZONES OF NEARBY TREES ON ADJACENT PROPERTY AND ULIMATELY DAMAGE THE TREES. THE OWNERS SHOULD TAKE ALL REASONABLE STEPS TO MINIMIZE DISTURBANCE TO THE ADJACENT TREE'S ROOT ZONES THAT ARE WITHIN THE

> SKETCH SHOWING PROPOSED INFILL LOT GRADING 651 CHURCH STREET CITY OF WINDSOR COUNTRY OF ESSEX

> > BY: SURVEYORS ON SITE INC. DATED: APRIL 14, 2021

ELEVATIONS SHOWN ARE GEODETIC AND RELATE TO SPIKE SET IN UTILITY POLE HAVING ELEVATION OF 183.204m















ELEVATION SOUTH







CONTRACTOR MUST VERIFY ALL DIMENSIONS IN THE FIELD. ANY DISCREPENCIES MUST BE REPORTED BEFORE PROCEEDING WITH THE WORK.

ALL CONSTRUCTION TO ADHERE TO THESE PLANS AND/OR SPECIFICATIONS AND TO CONFORM TO THE ONTARIO BUILDING CODE AND ALL OTHER APPLICABLE CODES AND AUTHORITIES HAVING JURISDICTION. THESE REQUIREMENTS ARE TO BE TAKEN AS MINIMUM SPECIFICATIONS. ONT. REG. 332/12.



|  |                          | 100 (00 00 00 00 00 00 00 00 00 00 00 00 |  |
|--|--------------------------|------------------------------------------|--|
|  | $\langle \times \rangle$ |                                          |  |







STRUCTURAL REINFORCEMENT WASHROOM GRAB BAR - ROUGH IN ONLY





2.6 GRADING: 1. THE BUILDING SHALL BE LOCATED OR THE BUILDING SITE GRADED SO THAT WATER WILL NOT ACCUMULATE A