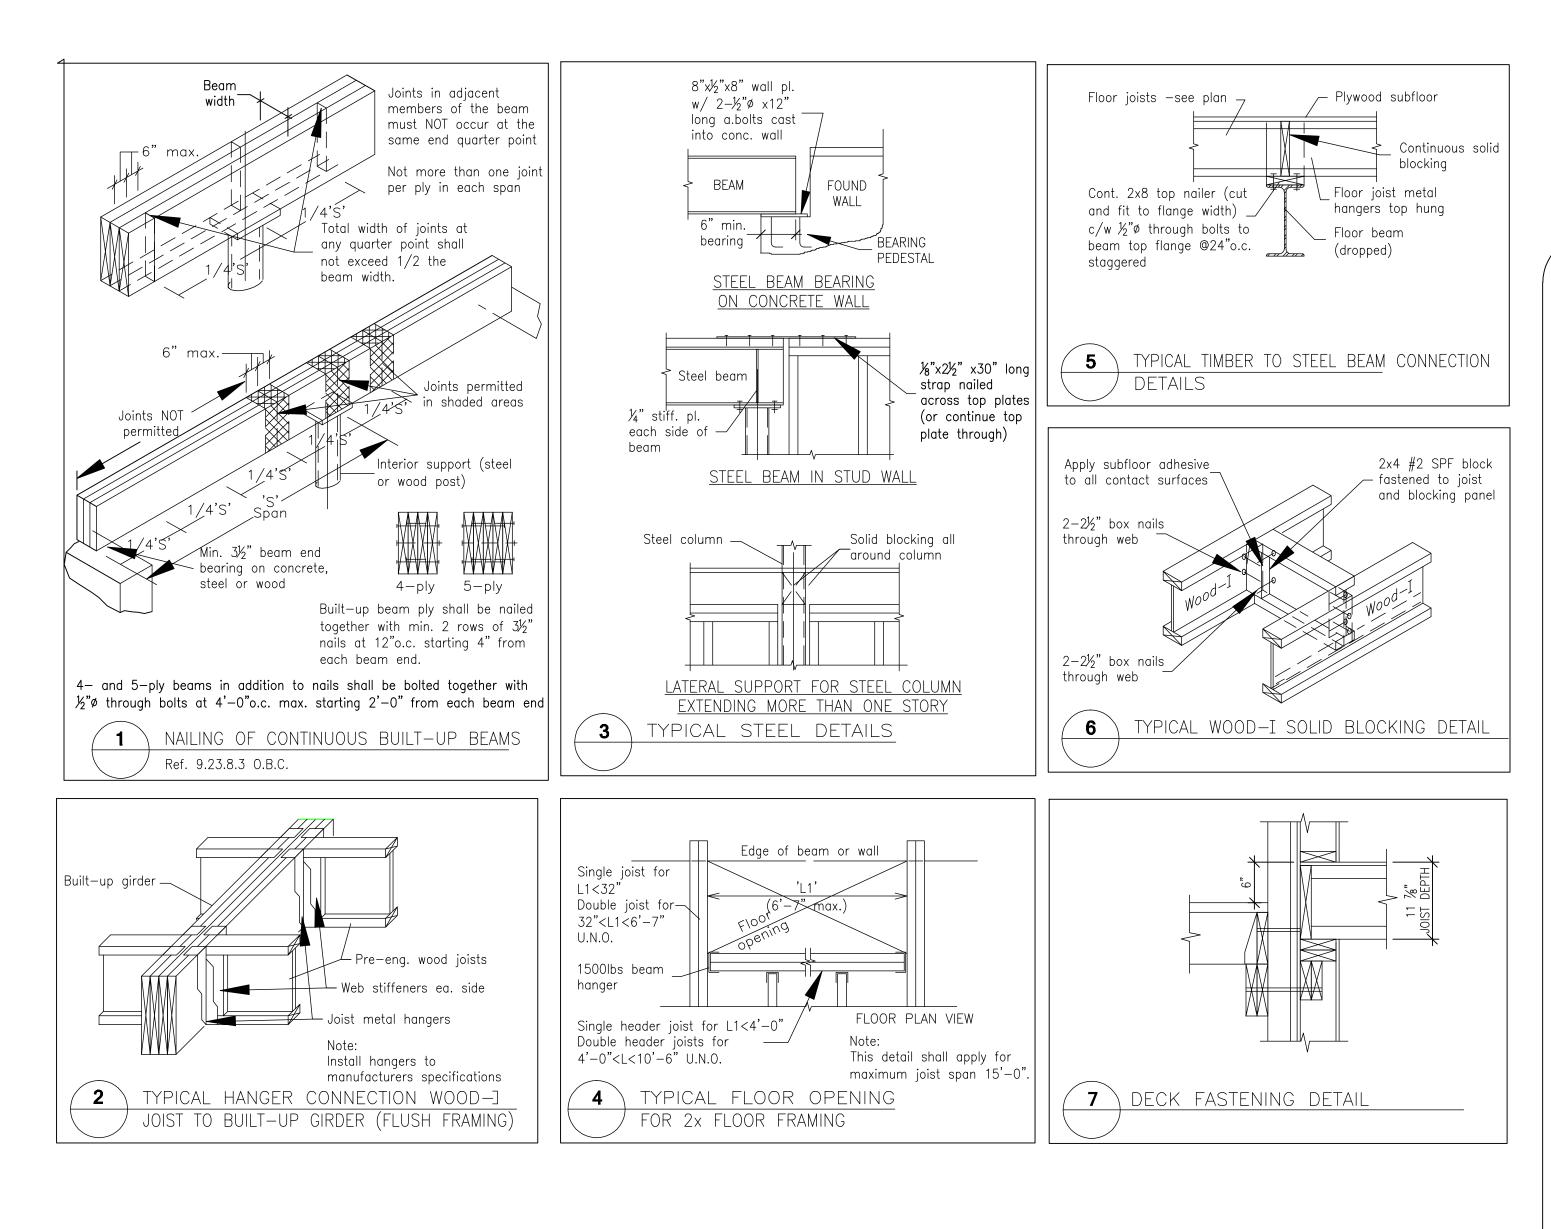

RE GEODETIC AND RELATE TO SPIKE SET IN UTILITY POLE HAVING ELEVATION OF 183.204m















ELEVATION SOUTH







CONTRACTOR MUST VERIFY ALL DIMENSIONS IN THE FIELD. ANY DISCREPENCIES MUST BE REPORTED BEFORE PROCEEDING WITH THE WORK.

ALL CONSTRUCTION TO ADHERE TO THESE PLANS AND/OR SPECIFICATIONS AND TO CONFORM TO THE ONTARIO BUILDING CODE AND ALL OTHER APPLICABLE CODES AND AUTHORITIES HAVING JURISDICTION. THESE REQUIREMENTS ARE TO BE TAKEN AS MINIMUM SPECIFICATIONS. ONT. REG. 332/12.



|  |                          | 100 (00 00 00 00 00 00 00 00 00 00 00 00 |  |
|--|--------------------------|------------------------------------------|--|
|  | $\langle \times \rangle$ |                                          |  |







STRUCTURAL REINFORCEMENT WASHROOM GRAB BAR - ROUGH IN ONLY





2.6 GRADING: 1. THE BUILDING SHALL BE LOCATED OR THE BUILDING SITE GRADED SO THAT WATER WILL NOT ACCUMULATE AT OR NEAR THE BUILDING AND WILL NOT ADVERSELY AFFECT ADJACENT PROPERTIES. GRADING SHALL CONFORM TO 9.14.6.

2.5 ELECTRICAL FACILITIES: 1. ALL ELECTRICAL FACILITIES SHALL BE INSTALLED IN ACCORDANCE WITH SECTION 9.34

2.4 FLASHINGS: 1. FLASHING MATERIALS AND DISTALLATION SHALL CONFORM TO O.B.C SECTIONS 9.20.13, 9.26.4 & 9.27.3

2. HOT WATER TANK MANUFACTURER SPECS SHALL CONFORM TO OBC 9.31.6.

2.3 MECHANICAL: 1. MECHANICAL VENTILATION SHALL PROVIDE 1 AIR CHANGE PER HOUR IF NOT AIR CONDITIONED 0.5 PER HOUR IF AIR CONDITIONED AVERAGED OVER 25 HOURD

75mm+/- 20mm FOOTINGS CAST AGAINST EARTH 30mm +/- 10mm REMAINDER UNLESS NOTED

2. CLEAR COVER TO REINFORCING STEEL SHALL BE AS FOLLOWS: