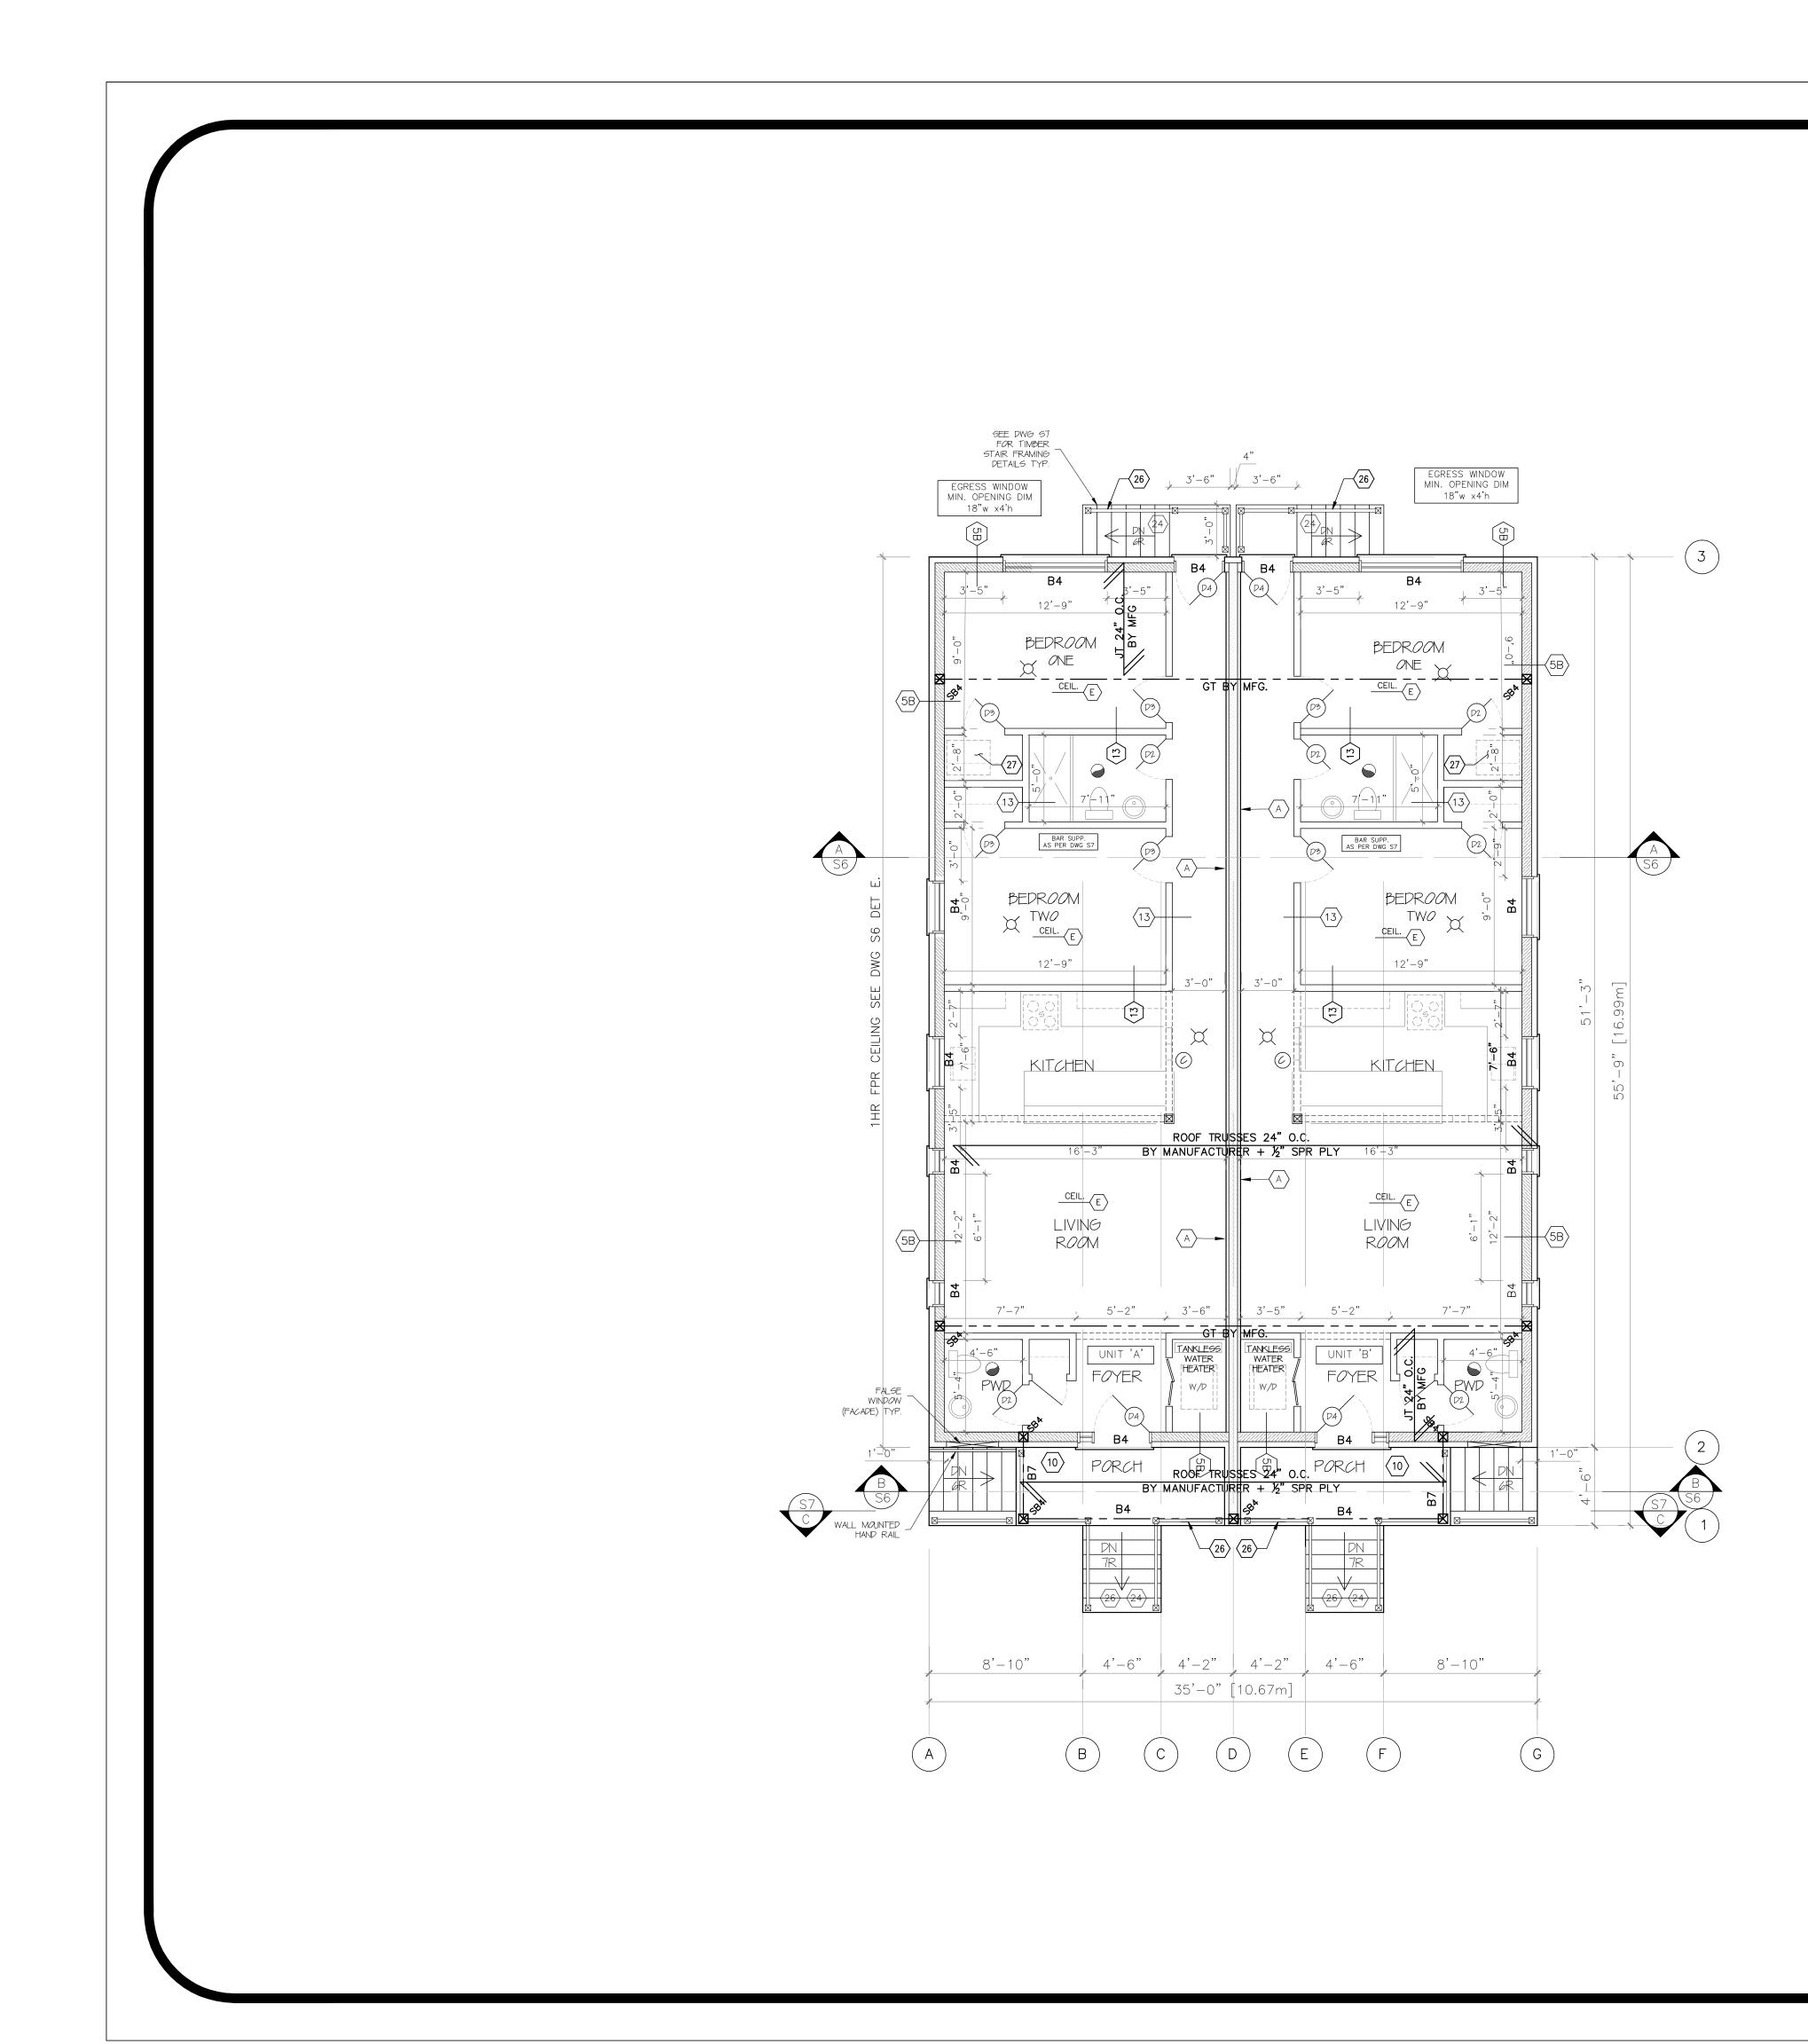

#### APPLICATION FOR MINOR VARIANCE – Relief from the operation of Zoning By-law 8600

| Owner:             | 14579704 CANADA INC.                                                                  | Location: | 651 CHURCH ST     |
|--------------------|---------------------------------------------------------------------------------------|-----------|-------------------|
| Legal Description: | PLAN 244 S PT LOT 34;N PT<br>Lot 35                                                   | Zoning:   | Residential RD2.2 |
| Official Plan:     | Residential                                                                           |           |                   |
| Explanation:       | Construct a semi-detached dwelling with reduced minimum lot width, lot area, and size |           |                   |

of parking space, thereby requesting the following relief:

Section 11.2.5.21. - Minimum Lot Width

| By Law Requirements | Proposed |
|---------------------|----------|
| 15.0 m              | 13.7 m   |

Section 11.2.5.2.7 - Minimum Lot area

| By Law Requirements   | Proposed             |
|-----------------------|----------------------|
| 450. 0 m <sup>2</sup> | 418.3 m <sup>2</sup> |

Section 24.20.10.1. - Minimum size of Parking Space

| By Law Requirements | Proposed        |
|---------------------|-----------------|
| 2.5 m X 5.5 m       | 2.75 m X 5.25 m |