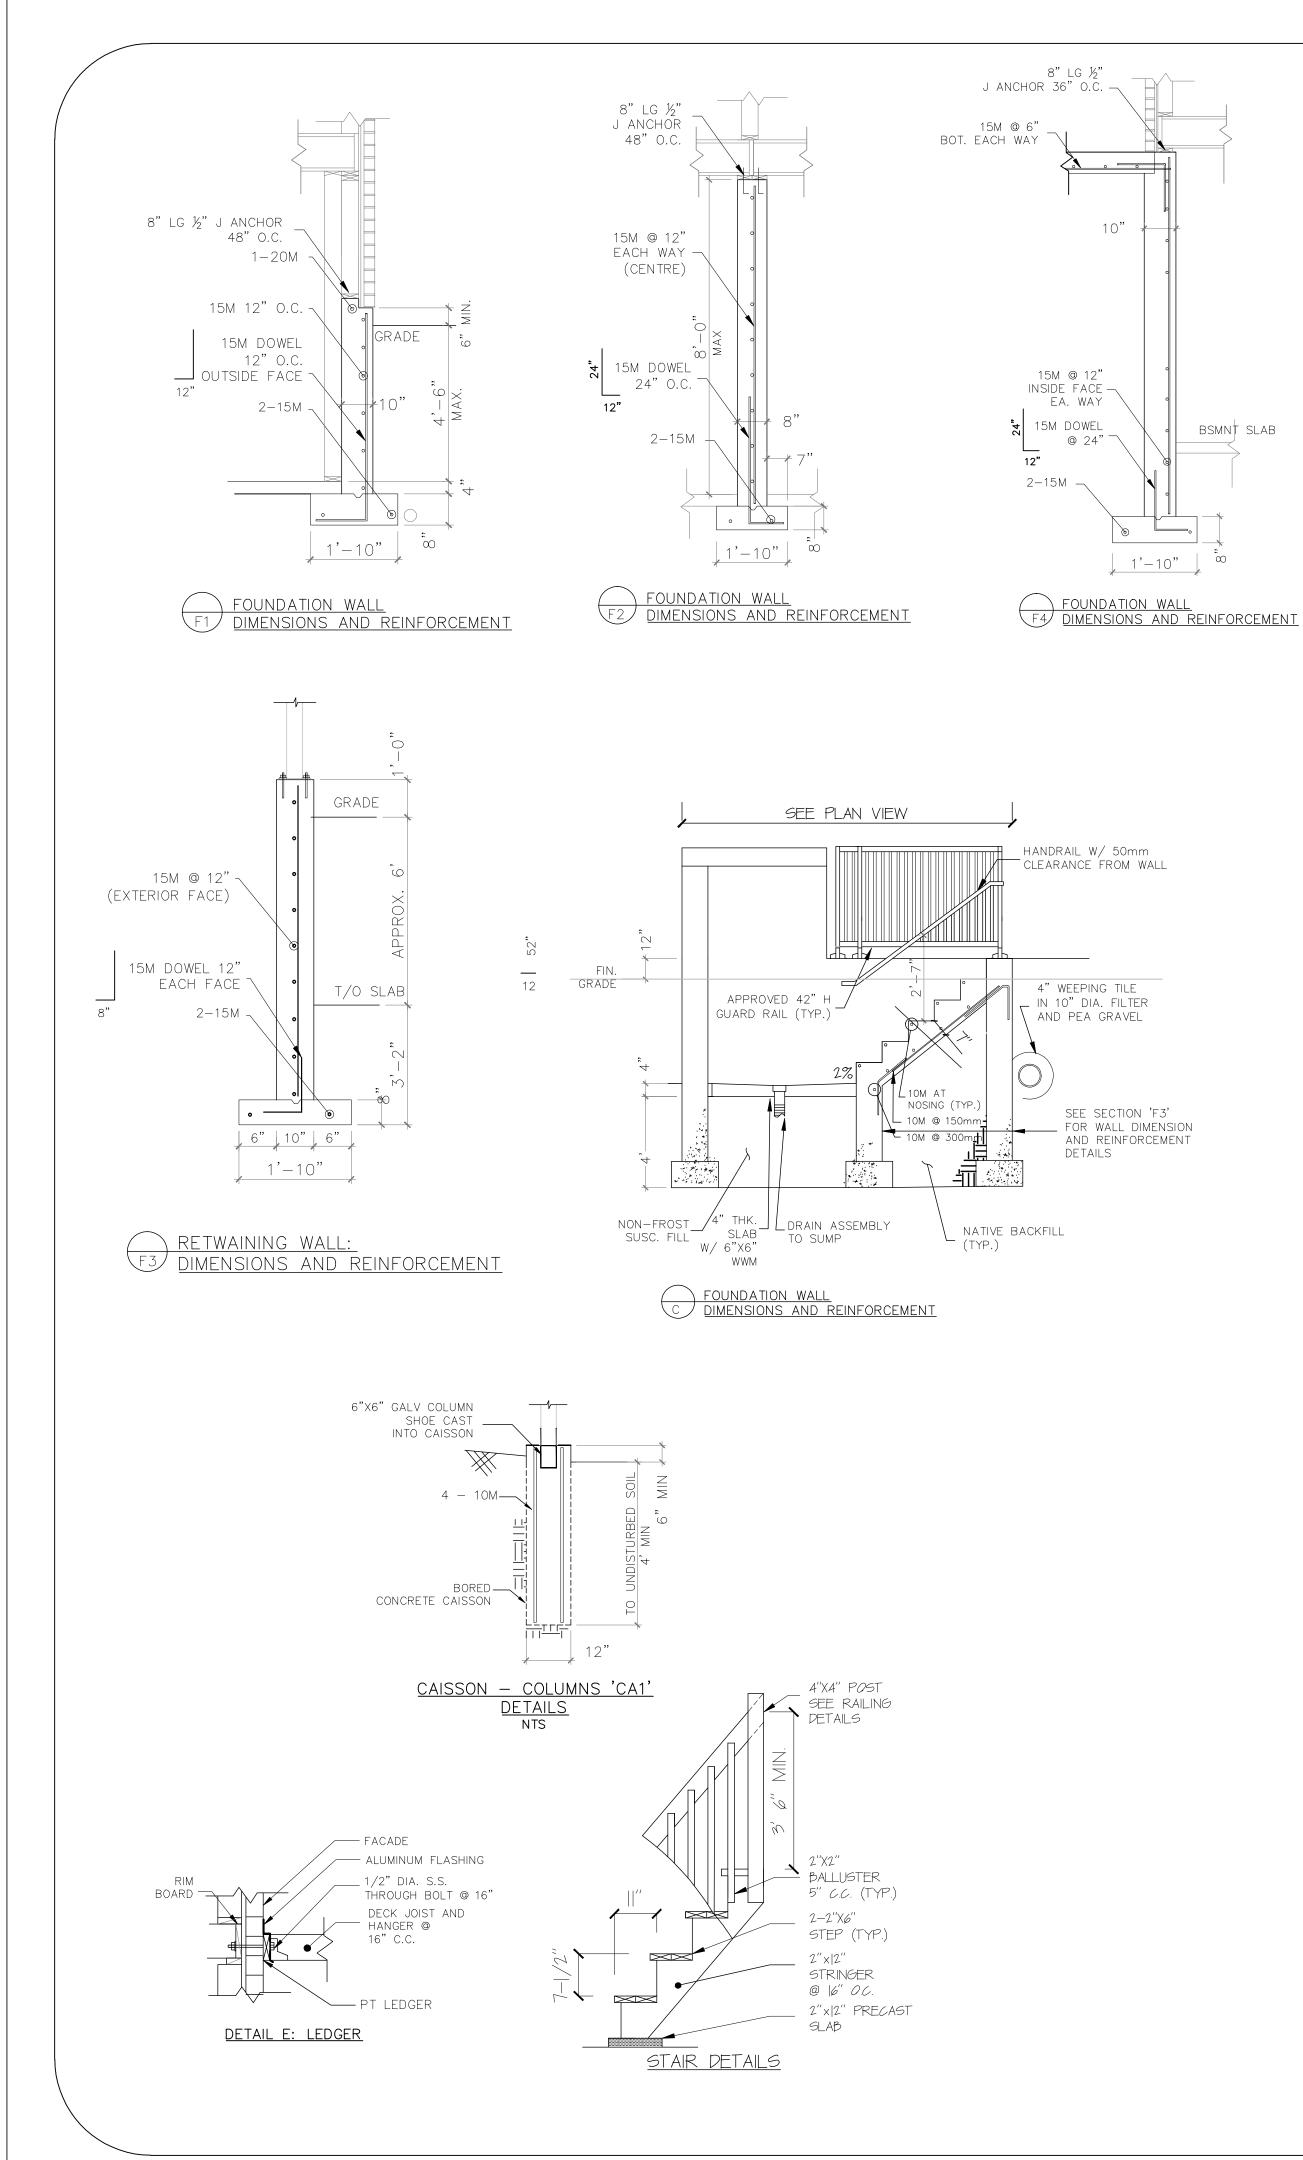

SURVEYORS ON SITE INC. DATED: APRIL 14, 2021

ELEVATIONS SHOWN ARE GEODETIC AND RELATE TO SPIKE SET IN UTILITY POLE HAVING ELEVATION OF 183.204m















ELEVATION SOUTH







CONTRACTOR MUST VERIFY ALL DIMENSIONS IN THE FIELD. ANY DISCREPENCIES MUST BE REPORTED BEFORE PROCEEDING WITH THE WORK.

ALL CONSTRUCTION TO ADHERE TO THESE PLANS AND/OR SPECIFICATIONS AND TO CONFORM TO THE ONTARIO BUILDING CODE AND ALL OTHER APPLICABLE CODES AND AUTHORITIES HAVING JURISDICTION. THESE REQUIREMENTS ARE TO BE TAKEN AS MINIMUM SPECIFICATIONS. ONT. REG. 332/12.



|  |                          | 100 (00 00 00 00 00 00 00 00 00 00 00 00 |  |
|--|--------------------------|------------------------------------------|--|
|  | $\langle \times \rangle$ |                                          |  |







STRUCTURAL REINFORCEMENT WASHROOM GRAB BAR - ROUGH IN ONLY





2.6 GRADING: 1. THE BUILDING SHALL BE LOCATED OR THE BUILDING SITE GRADED SO THAT WATER WILL NOT ACCUMULATE AT OR NEAR THE BUILDING AND WILL NOT ADVERSELY AFFECT ADJACENT PROPERTIES. GRADING SHALL CONFORM TO 9.14.6.

2.5 ELECTRICAL FACILITIES: 1. ALL ELECTRICAL FACILITIES SHALL BE INSTALLED IN ACCORDANCE WITH SECTION 9.34

2.4 FLASHINGS: 1. FLASHING MATERIALS AND DISTALLATION SHALL CONFORM TO O.B.C SECTIONS 9.20.13, 9.26.4 & 9.27.3

2. HOT WATER TANK MANUFACTURER SPECS SHALL CONFORM TO OBC 9.31.6.

2.3 MECHANICAL: 1. MECHANICAL VENTILATION SHALL PROVIDE 1 AIR CHANGE PER HOUR IF NOT AIR CONDITIONED 0.5 PER HOUR IF AIR CONDITIONED AVERAGED OVER 25 HOURD

75mm+/- 20mm FOOTINGS CAST AGAINST EARTH 30mm +/- 10mm REMAINDER UNLESS