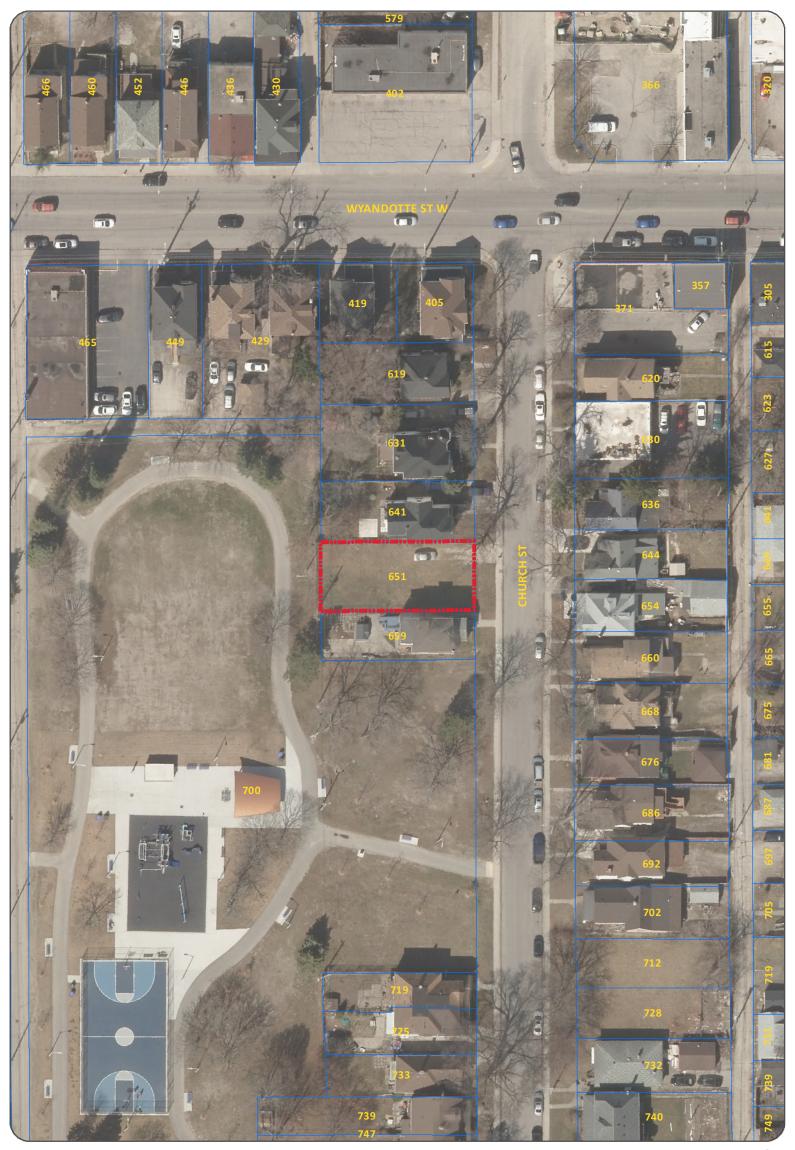

## COMMITTEE OF ADJUSTMENT

APPLICANT : 14579704 CANADA INC.

ADDRESS : 651 CHURCH STREET

SUBJECT LANDS

N.T.S.

#### APPLICATION FOR MINOR VARIANCE – Relief from the operation of Zoning By-law 8600

| Owner:             | 14579704 CANADA INC.                                                                  | Location: | 651 CHURCH ST     |
|--------------------|---------------------------------------------------------------------------------------|-----------|-------------------|
| Legal Description: | PLAN 244 S PT LOT 34;N PT<br>Lot 35                                                   | Zoning:   | Residential RD2.2 |
| Official Plan:     | Residential                                                                           |           |                   |
| Explanation:       | Construct a semi-detached dwelling with reduced minimum lot width, lot area, and size |           |                   |