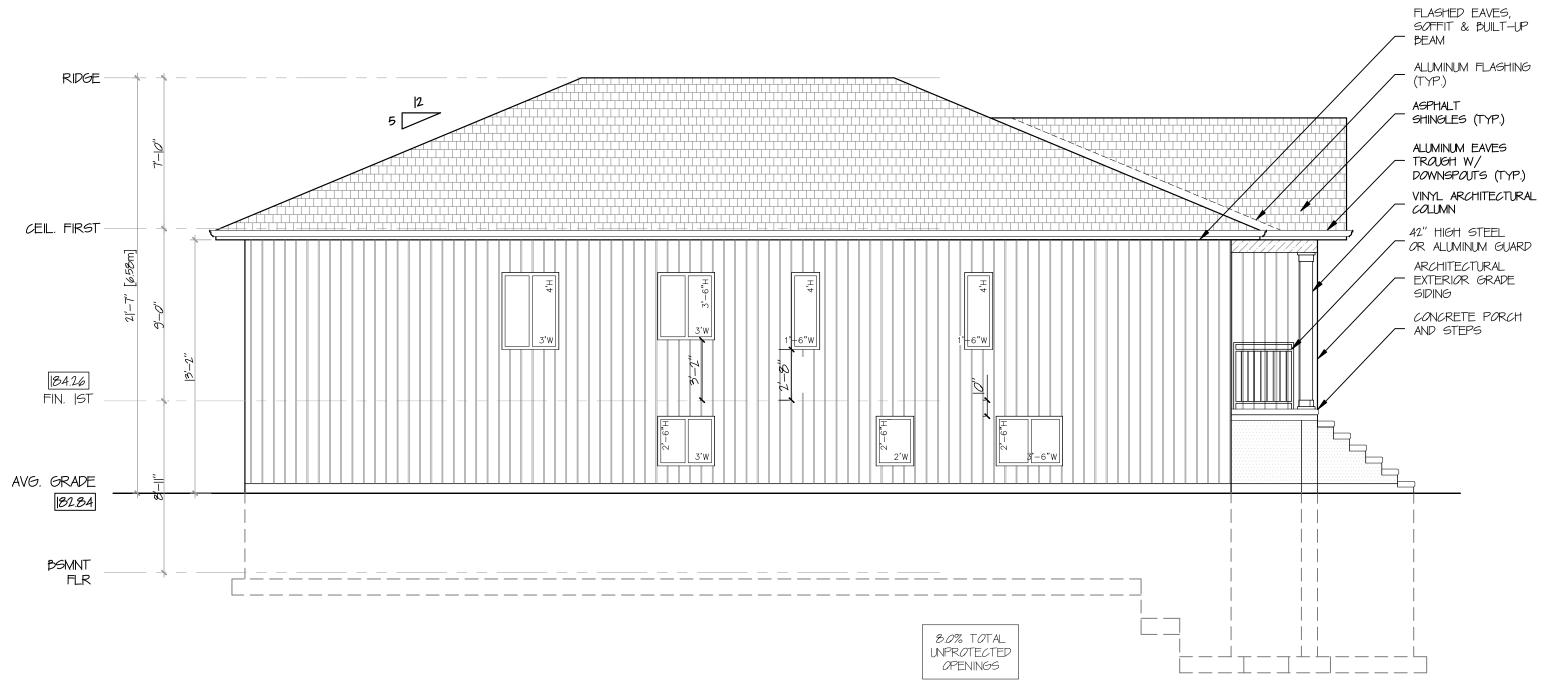

FT) IN HEIGHT OR ANY RETAINING WALL LOCATED ON A PROPERTY LINE IS SHOWN ON THE SITE PLAN AND GRADING PLAN AND IS TO BE APPROVED BY A CONSULTING ENGINEER FOR THE PROJECT.

HOARDING MUST BE INSPECTED PRIOR TO REMOVAL OF ANY TREE PROTECTION HOARDING FROM THE SITE.

THE PROPOSED DEVELOPMENT OF THE SUBJECT SITE MAY NEGATIVELY IMPACT THE ROOT ZONES OF NEARBY TREES ON ADJACENT PROPERTY AND ULIMATELY DAMAGE THE TREES. THE OWNERS SHOULD TAKE ALL REASONABLE STEPS TO MINIMIZE DISTURBANCE TO THE ADJACENT TREE'S ROOT ZONES THAT ARE WITHIN THE

> SKETCH SHOWING PROPOSED INFILL LOT GRADING 651 CHURCH STREET CITY OF WINDSOR COUNTRY OF ESSEX

> > BY: SURVEYORS ON SITE INC. DATED: APRIL 14, 2021

ELEVATIONS SHOWN ARE GEODETIC AND RELATE TO SPIKE SET IN UTILITY POLE HAVING ELEVATION OF 183.204m















ELEVATION SOUTH







CONTRACTOR MUST VERIFY ALL DIMENSIONS IN THE FIELD. ANY DISCREPENCIES MUST BE REPORTED BEFORE PROCEEDING WITH THE WORK.

ALL CONSTRUCTION TO ADHERE TO THESE PLANS AND/OR SPECIFICATIONS AND TO CONFORM TO THE ONTARIO BUILDING CODE AND ALL OTHER APPLICABLE CODES AND AUTHORITIES HAVING JURISDICTION. THESE REQUIREMENTS ARE TO BE TAKEN AS MINIMUM SPECIFICATIONS. ONT. REG. 332/12.



|  |                          | 100 (00 00 00 00 00 00 00 00 00 00 00 00 |  |
|--|--------------------------|------------------------------------------|--|
|  | $\langle \times \rangle$ |                                          |  |







STRUCTURAL REINFORCEMENT WASHROOM GRAB BAR - ROUGH IN ONLY





2.6 GRADING: 1. THE BUILDING SHALL BE LOCATED OR THE BUILDING SITE GRADED SO THAT WATER WI