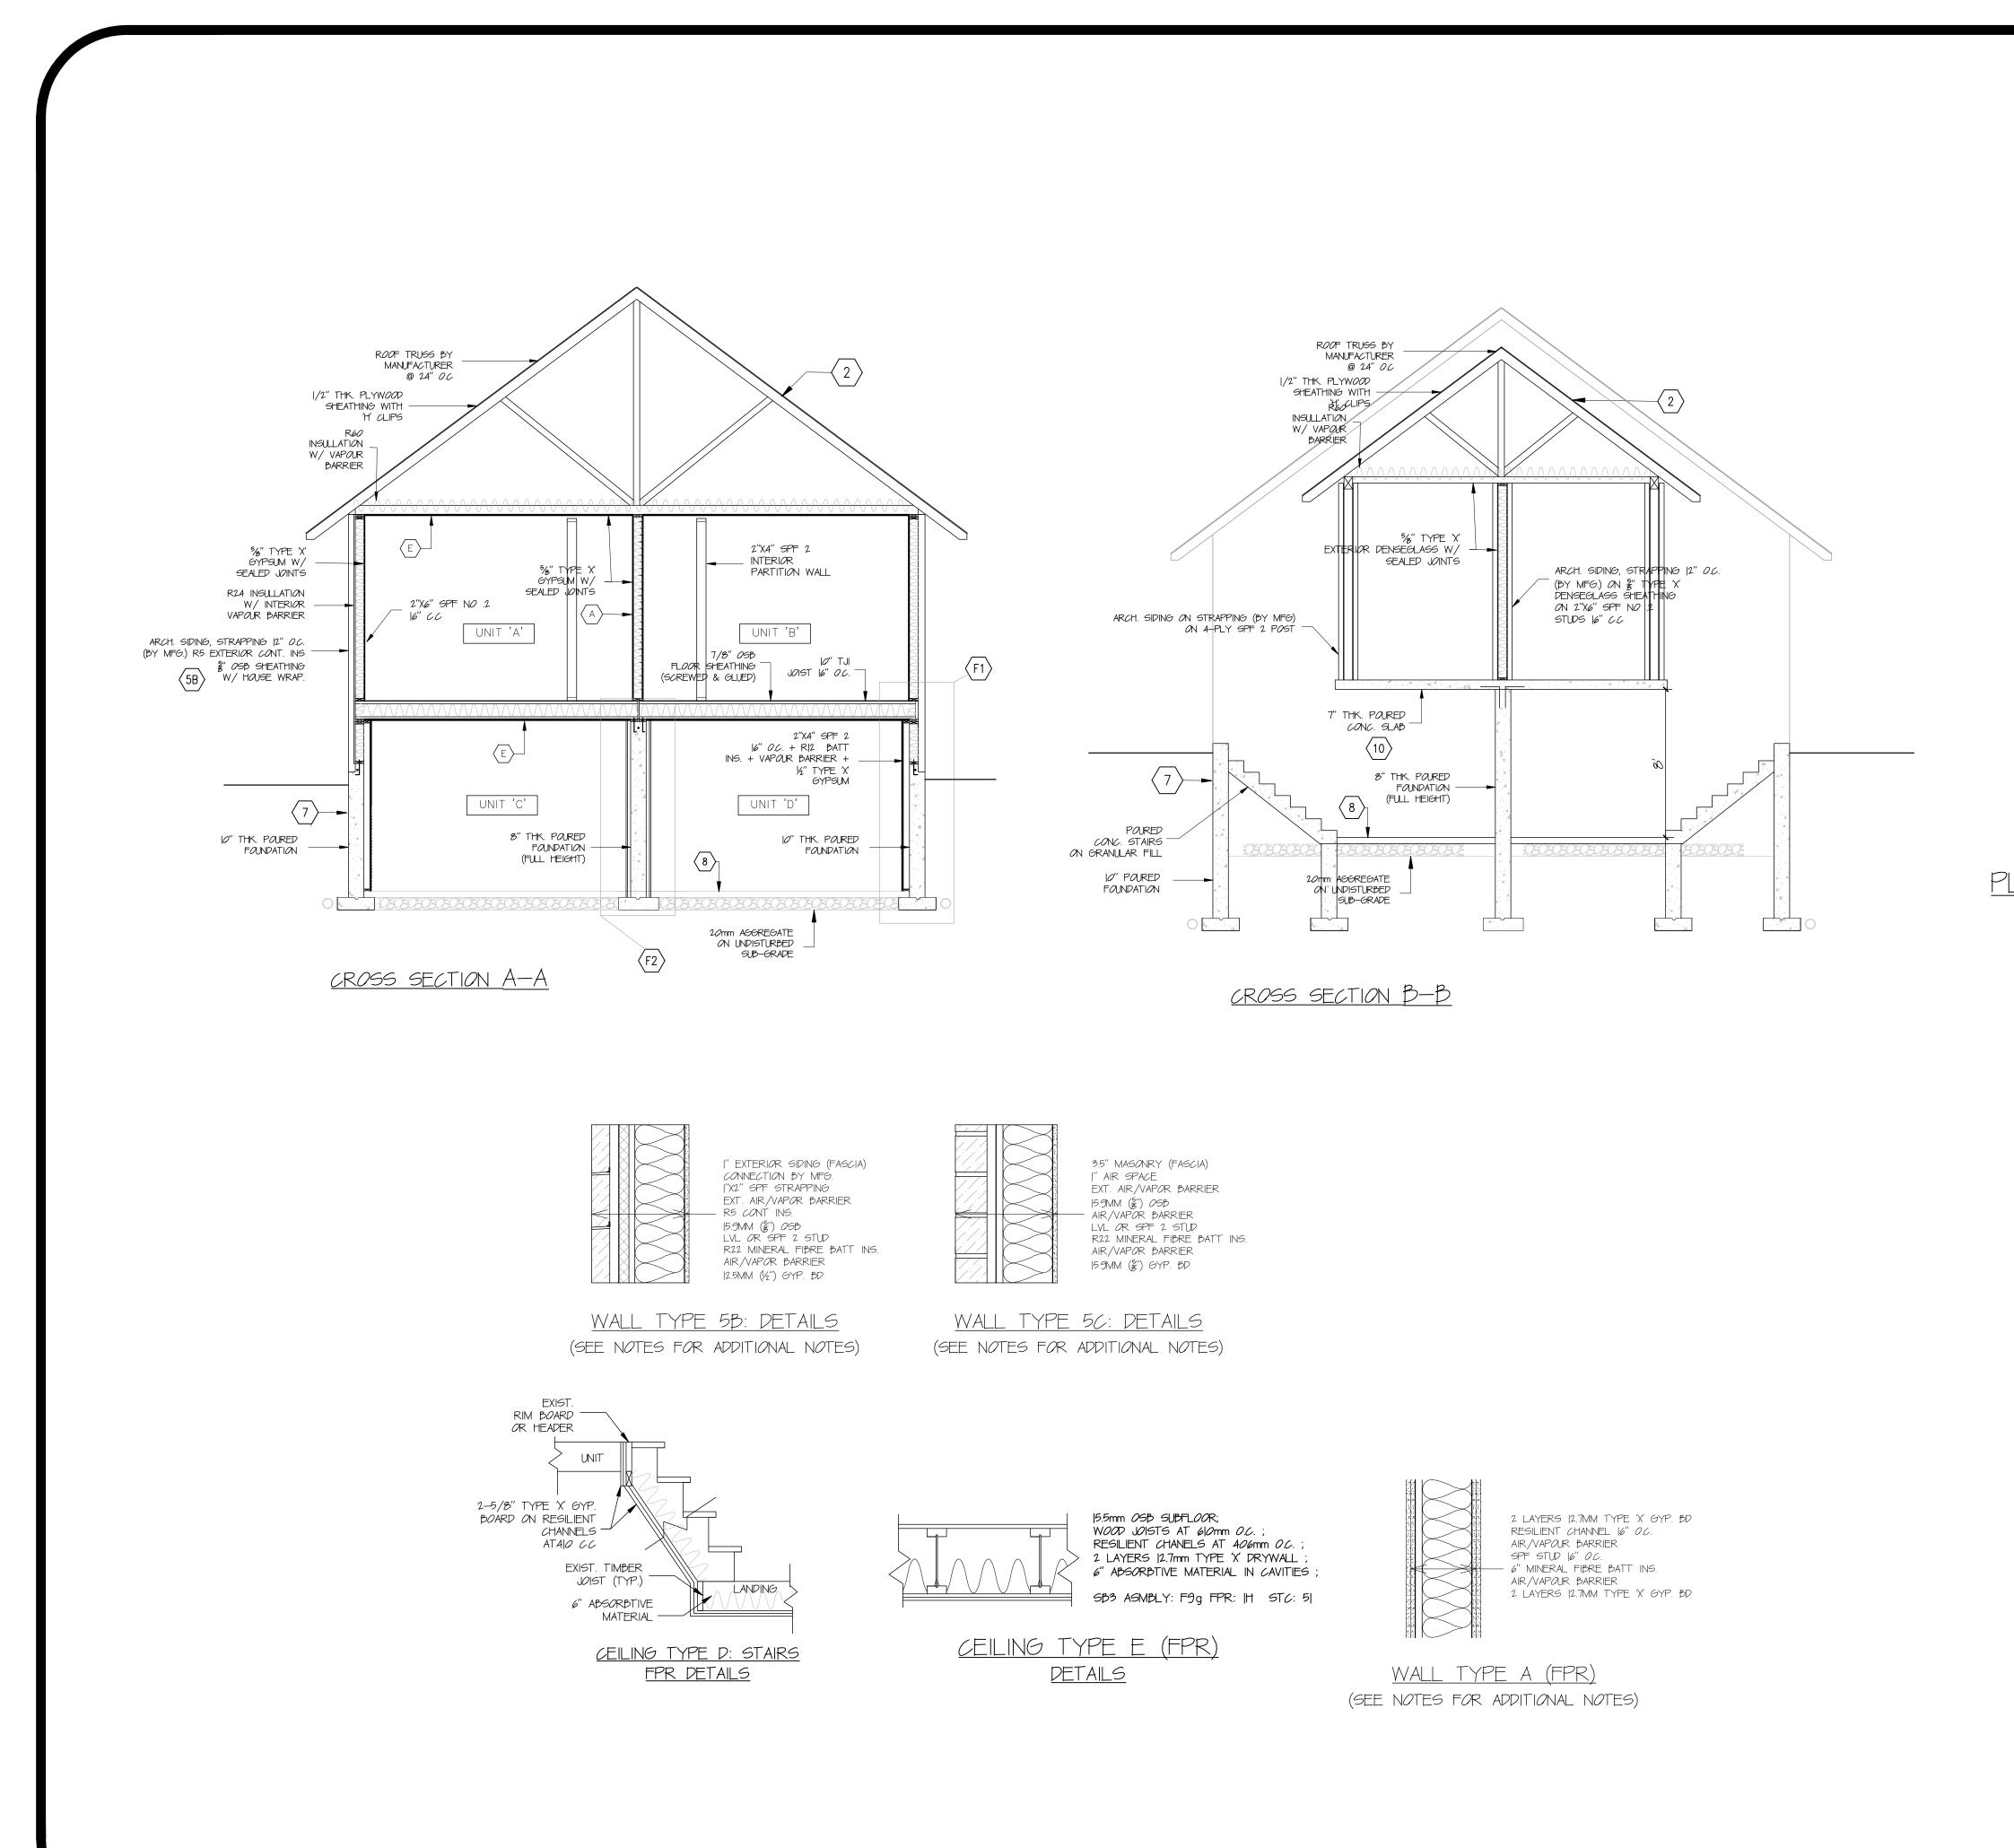

THE TREES. THE OWNERS SHOULD TAKE ALL REASONABLE STEPS TO MINIMIZE DISTURBANCE TO THE ADJACENT TREE'S ROOT ZONES THAT ARE WITHIN THE

> SKETCH SHOWING PROPOSED INFILL LOT GRADING 651 CHURCH STREET CITY OF WINDSOR COUNTRY OF ESSEX

> > BY: SURVEYORS ON SITE INC. DATED: APRIL 14, 2021

ELEVATIONS SHOWN ARE GEODETIC AND RELATE TO SPIKE SET IN UTILITY POLE HAVING ELEVATION OF 183.204m















ELEVATION SOUTH







CONTRACTOR MUST VERIFY ALL DIMENSIONS IN THE FIELD. ANY DISCREPENCIES MUST BE REPORTED BEFORE PROCEEDING WITH THE WORK.

ALL CONSTRUCTION TO ADHERE TO THESE PLANS AND/OR SPECIFICATIONS AND TO CONFORM TO THE ONTARIO BUILDING CODE AND ALL OTHER APPLICABLE CODES AND AUTHORITIES HAVING JURISDICTION. THESE REQUIREMENTS ARE TO BE TAKEN AS MINIMUM SPECIFICATIONS. ONT. REG. 332/12.



|  |                          | 100 (00 00 00 00 00 00 00 00 00 00 00 00 |  |
|--|--------------------------|------------------------------------------|--|
|  | $\langle \times \rangle$ |                                          |  |







STRUCTURAL REINFORCEMENT WASHROOM GRAB BAR - ROUGH IN ONLY





2.6 GRADING: 1. THE BUILDING SHALL BE LOCATED OR THE BUILDING SITE GRADED SO THAT WATER WILL NOT ACCUMULATE AT OR NEAR THE BUILDING AND WILL NOT ADVERSELY AFFECT ADJACENT PROPERTIES. GRADING SHALL CONFORM TO 9.14.6.

2.5 ELECTRICAL FACILITIES: 1. ALL ELECTRICAL FACILITIES SHALL BE INSTALLED IN ACCORDANCE WITH SECTION 9.34

2.4 FLASHINGS: 1. FLASHING MATERIALS AND DISTALLATION SHALL CONFORM TO O.B.C SECTIONS 9.20.13, 9.26.4 & 9.27.3

2. HOT WATER TANK MANUFACTURER SPECS SHALL CONFORM TO OB