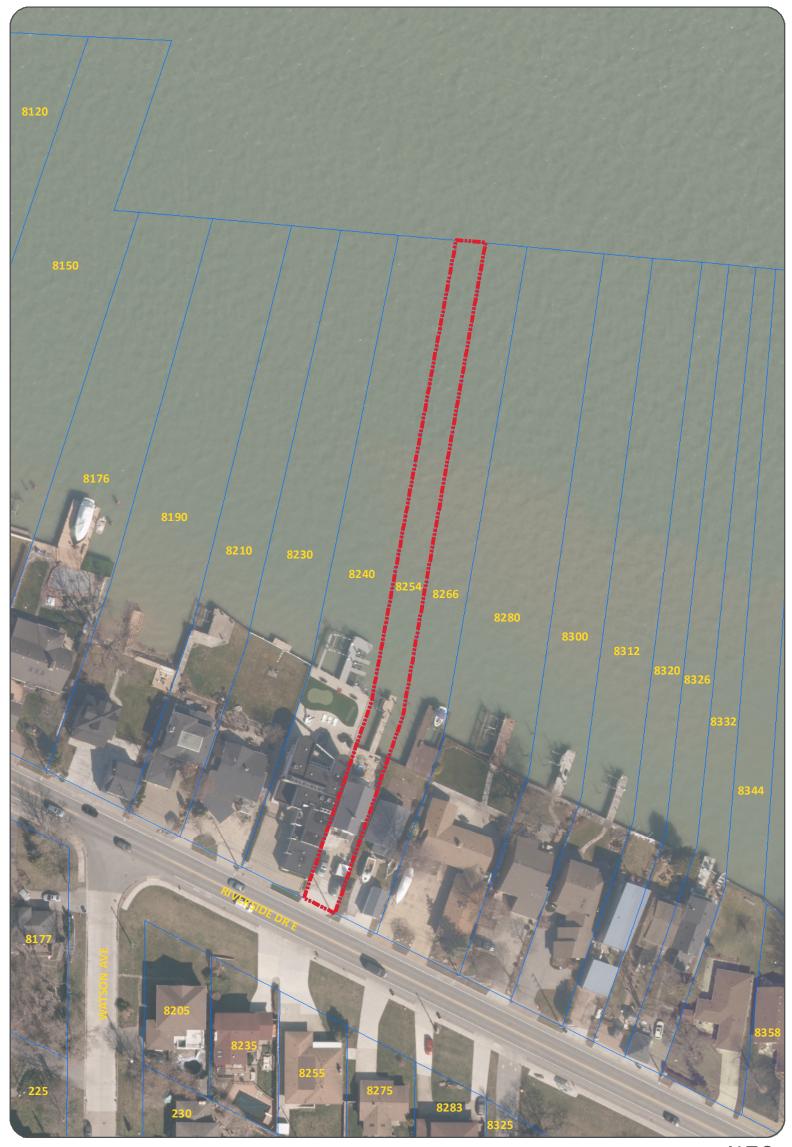

# COMMITTEE OF ADJUSTMENT

APPLICANT : FRANK AMANTE

ADDRESS : 8254 RIVERSIDE DRIVE EAST

SUBJECT LANDS

N.T.S.

You are receiving this notice of hearing as a courtesy because the Committee of Adjustment identified your property as located within a 40 meters circulation area of the subject lands. Notice as required by the Planning Act was given by publication of the Committee of Adjustment's Agenda Record in the Windsor Star on June25, 2025.

# <u>APPLICATION FOR MINOR VARIANCE – Relief from the operation of Zoning By-law 8600</u>

| Owner:             | FRANK AMANTE                                                                                                                   | Location: | 8254 RIVERSIDE DR E |
|--------------------|--------------------------------------------------------------------------------------------------------------------------------|-----------|---------------------|
| Legal Description: | PLAN 470 W PT LOT 12<br>WATER;LOT & PT OLD RIVER<br>FR RD;CLSD;                                                                | Zoning:   | Residential RD1.6   |
| Official Plan:     | Waterfront Residential                                                                                                         |           |                     |
| Explanation:       | Proposed development of a single unit dwelling with reduced minimum front yard depth, thereby requesting the following relief: |           |                     |