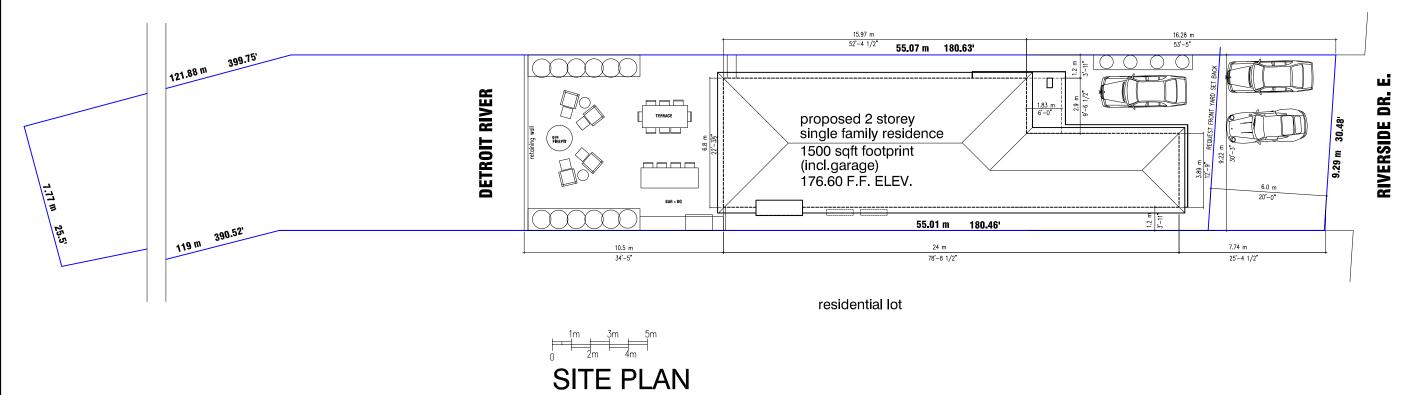

# <u>APPLICATION FOR MINOR VARIANCE – Relief from the operation of Zoning By-law 8600</u>

| Owner:             | FRANK AMANTE                                                                                                                   | Location: | 8254 RIVERSIDE DR E |
|--------------------|--------------------------------------------------------------------------------------------------------------------------------|-----------|---------------------|
| Legal Description: | PLAN 470 W PT LOT 12<br>WATER;LOT & PT OLD RIVER<br>FR RD;CLSD;                                                                | Zoning:   | Residential RD1.6   |
| Official Plan:     | Waterfront Residential                                                                                                         |           |                     |
| Explanation:       | Proposed development of a single unit dwelling with reduced minimum front yard depth, thereby requesting the following relief: |           |                     |

### Section 10.6.5.5 – Minimum Front Yard Depth

| By Law Requirements | Proposed |  |
|---------------------|----------|--|
| 11.5 m              | 7.4 m    |  |

| 1 | Application Information                                                                                                                                                                                 |                                                                                                                                                                                                                                                                                                                                                                                                                                                                             |                                                                                  |                         |                            |                                       |
|---|---------------------------------------------------------------------------------------------------------------------------------------------------------------------------------------------------------|-----------------------------------------------------------------------------------------------------------------------------------------------------------------------------------------------------------------------------------------------------------------------------------------------------------------------------------------------------------------------------------------------------------------------------------------------------------------------------|----------------------------------------------------------------------------------|-------------------------|----------------------------|---------------------------------------|
|   | Name of ALL Owners<br>FRANK AMANTE                                                                                                                                                                      |                                                                                                                                                                                                                                                                                                                                                                                                                                                                             | Contact                                                                          | No.                     | Business T<br>519-791      | elephone No.<br>  <b>-3341</b>        |
|   | Address 8475 Wyand                                                                                                                                                                                      | otte st east Windsor                                                                                                                                                                                                                                                                                                                                                                                                                                                        |                                                                                  |                         | Postal Code<br>N8S 0A5     | 9                                     |
|   | E-Mail Address: frank@theso<br>Name of Contact Person/Ag                                                                                                                                                | ccerplace.ca<br>gent (if different than owner)                                                                                                                                                                                                                                                                                                                                                                                                                              | Contact                                                                          | No.                     | Business T                 | elephone No.                          |
|   | Daniel Soleski                                                                                                                                                                                          |                                                                                                                                                                                                                                                                                                                                                                                                                                                                             |                                                                                  |                         | 519-818                    | 8-8074                                |
|   | Address 14237 R                                                                                                                                                                                         | iverside dr east, Tecumseh ON                                                                                                                                                                                                                                                                                                                                                                                                                                               | Postal C<br>N8N 1                                                                |                         | Fax No.                    |                                       |
|   | E-Mail Address:<br>dsoleski                                                                                                                                                                             | @architecttura.com                                                                                                                                                                                                                                                                                                                                                                                                                                                          |                                                                                  |                         |                            |                                       |
|   | PAYMENT CONTACT INI                                                                                                                                                                                     | FORMATION ONLY:                                                                                                                                                                                                                                                                                                                                                                                                                                                             | H                                                                                |                         |                            |                                       |
|   | Name: Frank Amante<br>Contact No: 519-791-3341                                                                                                                                                          |                                                                                                                                                                                                                                                                                                                                                                                                                                                                             | H                                                                                |                         |                            |                                       |
|   | Date application submitte                                                                                                                                                                               | d to the City of Windsor.                                                                                                                                                                                                                                                                                                                                                                                                                                                   |                                                                                  |                         |                            |                                       |
|   | May 31 2025<br><b>Present Official Plan Prov</b><br>Residential                                                                                                                                         | risions applying to the land:                                                                                                                                                                                                                                                                                                                                                                                                                                               |                                                                                  |                         |                            |                                       |
|   |                                                                                                                                                                                                         | ovisions applying to the land:                                                                                                                                                                                                                                                                                                                                                                                                                                              |                                                                                  |                         |                            |                                       |
|   | RD 1.6                                                                                                                                                                                                  |                                                                                                                                                                                                                                                                                                                                                                                                                                                                             |                                                                                  |                         |                            |                                       |
|   | Nature and extent of relief applied for: (you MUST list each By-law Section etc. and relief requested)<br>1-LOT WIDTH -minimum 15.0m - RELIEF; current lot width = 9.29m therefore 5.71m relief sought. |                                                                                                                                                                                                                                                                                                                                                                                                                                                                             |                                                                                  |                         |                            |                                       |
|   | 2-FRONT YARD DEPTH -9.0m or avg. = 11.5m (greatest) - RELIEF; 6.0m depth requested = 5.5m relief sough<br>State why it is NOT possible to comply with the provisions of the by-law. (Must be complete)  |                                                                                                                                                                                                                                                                                                                                                                                                                                                                             |                                                                                  |                         |                            |                                       |
|   | 1-Current / existing lot s                                                                                                                                                                              |                                                                                                                                                                                                                                                                                                                                                                                                                                                                             | -                                                                                | -                       |                            | irage.                                |
|   |                                                                                                                                                                                                         |                                                                                                                                                                                                                                                                                                                                                                                                                                                                             |                                                                                  |                         |                            |                                       |
|   | Legal Description of the S                                                                                                                                                                              |                                                                                                                                                                                                                                                                                                                                                                                                                                                                             |                                                                                  |                         |                            |                                       |
|   | Municipality                                                                                                                                                                                            | Street Name                                                                                                                                                                                                                                                                                                                                                                                                                                                                 |                                                                                  | Street Addres           | S                          |                                       |
|   | Legal Description of the S<br>Municipality<br>WINDSOT                                                                                                                                                   |                                                                                                                                                                                                                                                                                                                                                                                                                                                                             |                                                                                  | Street Addres           | S                          |                                       |
|   | Municipality                                                                                                                                                                                            | Street Name                                                                                                                                                                                                                                                                                                                                                                                                                                                                 |                                                                                  |                         | S                          |                                       |
|   | Municipality<br>WINDSOR<br>Concession Number(s)<br>CONC. 1.                                                                                                                                             | Street Name<br>Riverside dr east                                                                                                                                                                                                                                                                                                                                                                                                                                            |                                                                                  | 8254                    | 58                         |                                       |
|   | Municipality<br>WINDSOT<br>Concession Number(s)                                                                                                                                                         | Street Name<br>Riverside dr east                                                                                                                                                                                                                                                                                                                                                                                                                                            |                                                                                  | 8254                    | 38                         |                                       |
|   | Municipality<br>WINDSOR<br>Concession Number(s)<br>CONC. 1.<br>Parcel No.<br>Dimensions of Land Affect                                                                                                  | Street Name<br>Riverside dr east<br>Registered/reference Plan No.<br>part of lot 12 - reg plan 47<br>lot 129<br>cted: THIS SECTION MUST BE CC                                                                                                                                                                                                                                                                                                                               | 0 - part                                                                         | 8254                    |                            |                                       |
|   | Municipality<br>WINDSOT<br>Concession Number(s)<br>CONC. 1.<br>Parcel No.<br>Dimensions of Land Affect                                                                                                  | Street Name<br>Riverside dr east<br>Registered/reference Plan No.<br>part of lot 12 - reg plan 47<br>lot 129                                                                                                                                                                                                                                                                                                                                                                | 0 - part                                                                         | 8254                    | Lot Area                   | 2                                     |
|   | Municipality<br>WINDSOR<br>Concession Number(s)<br>CONC. 1.<br>Parcel No.<br>Dimensions of Land Affect<br>Lot Frontage/Width<br>9.29 m (30.48')<br>Access                                               | Street Name<br>Riverside dr east<br>Registered/reference Plan No.<br>part of lot 12 - reg plan 47<br>lot 129<br>cted: THIS SECTION MUST BE CO<br>Depth<br>173.75m +/- irregular                                                                                                                                                                                                                                                                                             | 0 - part<br>DMPLETE                                                              | 8254<br>Lot/Part No.(s) | Lot Area                   | 2No                                   |
|   | Municipality<br>WINDSOR<br>Concession Number(s)<br>CONC. 1.<br>Parcel No.<br>Dimensions of Land Affec<br>Lot Frontage/Width<br>9.29 m (30.48')                                                          | Street Name<br>Riverside dr east<br>Registered/reference Plan No.<br>part of lot 12 - reg plan 47<br>lot 129<br>cted: THIS SECTION MUST BE CO<br>Depth                                                                                                                                                                                                                                                                                                                      | 0 - part<br>DMPLETE                                                              | 8254<br>Lot/Part No.(s) | Lot Area<br>1500 M2        |                                       |
|   | Municipality<br>WindSOr<br>Concession Number(s)<br>CONC. 1.<br>Parcel No.<br>Dimensions of Land Affec<br>Lot Frontage/Width<br>9.29 m (30.48')<br>Access<br>(check appropriate                          | Street Name Riverside dr east Registered/reference Plan No. part of lot 12 - reg plan 47 lot 129 cted: THIS SECTION MUST BE CC Depth 173.75m +/- irregular Provincial Highway Municipal road, maintained all year Municipal road, seasonally maintained Other public road Right of way Water only. If yes, the docking facilities approximate distance of these facilities the nearest public road Publicly owned and operated piped wa Privately owned and operated        | 0 - part<br>DMPLETE<br>Med dr esst<br>s to be used<br>from the su<br>ter system. | 8254<br>Lot/Part No.(s) | Lot Area<br>1500 M2<br>Yes | No<br>                                |
|   | Municipality<br>Windsor<br>Concession Number(s)<br>Conc. 1.<br>Parcel No.<br>Dimensions of Land Affec<br>Lot Frontage/Width<br>9.29 m (30.48')<br>Access<br>(check appropriate<br>space)                | Street Name<br>Riverside dr east<br>Registered/reference Plan No.<br>part of lot 12 - reg plan 47<br>lot 129<br>cted: THIS SECTION MUST BE CC<br>Depth<br>173.75m +/- irregular<br>Provincial Highway<br>Municipal road, maintained all year<br>Municipal road, seasonally maintained<br>Other public road<br>Right of way<br>Water only. If yes, the docking facilities<br>the nearest public road<br>Publicly owned and operated piped wa<br>Privately owned and operated | 0 - part<br>DMPLETE<br>s to be used<br>from the su<br>ter system.                | and the ubject land and | Lot Area<br>1500 M2<br>Yes | No<br>D<br>D<br>D<br>D<br>D<br>D<br>D |

Note: Drawings must be in metric units. Examples of acceptable drawings can be obtained upon request.

8254 RIVERSIDE DR EAST

residential lot

| 8254 RIVERSIDE DR EAST<br>Windsor                                  | PROJECT<br>AMANTE RESIDENCE |
|--------------------------------------------------------------------|-----------------------------|
| DATE<br>MAY-31-<br>DRAWN BY<br>CHECKED B<br>DRAWING TI<br>SITE PL/ | Y<br>TLE                    |
|                                                                    |                             |