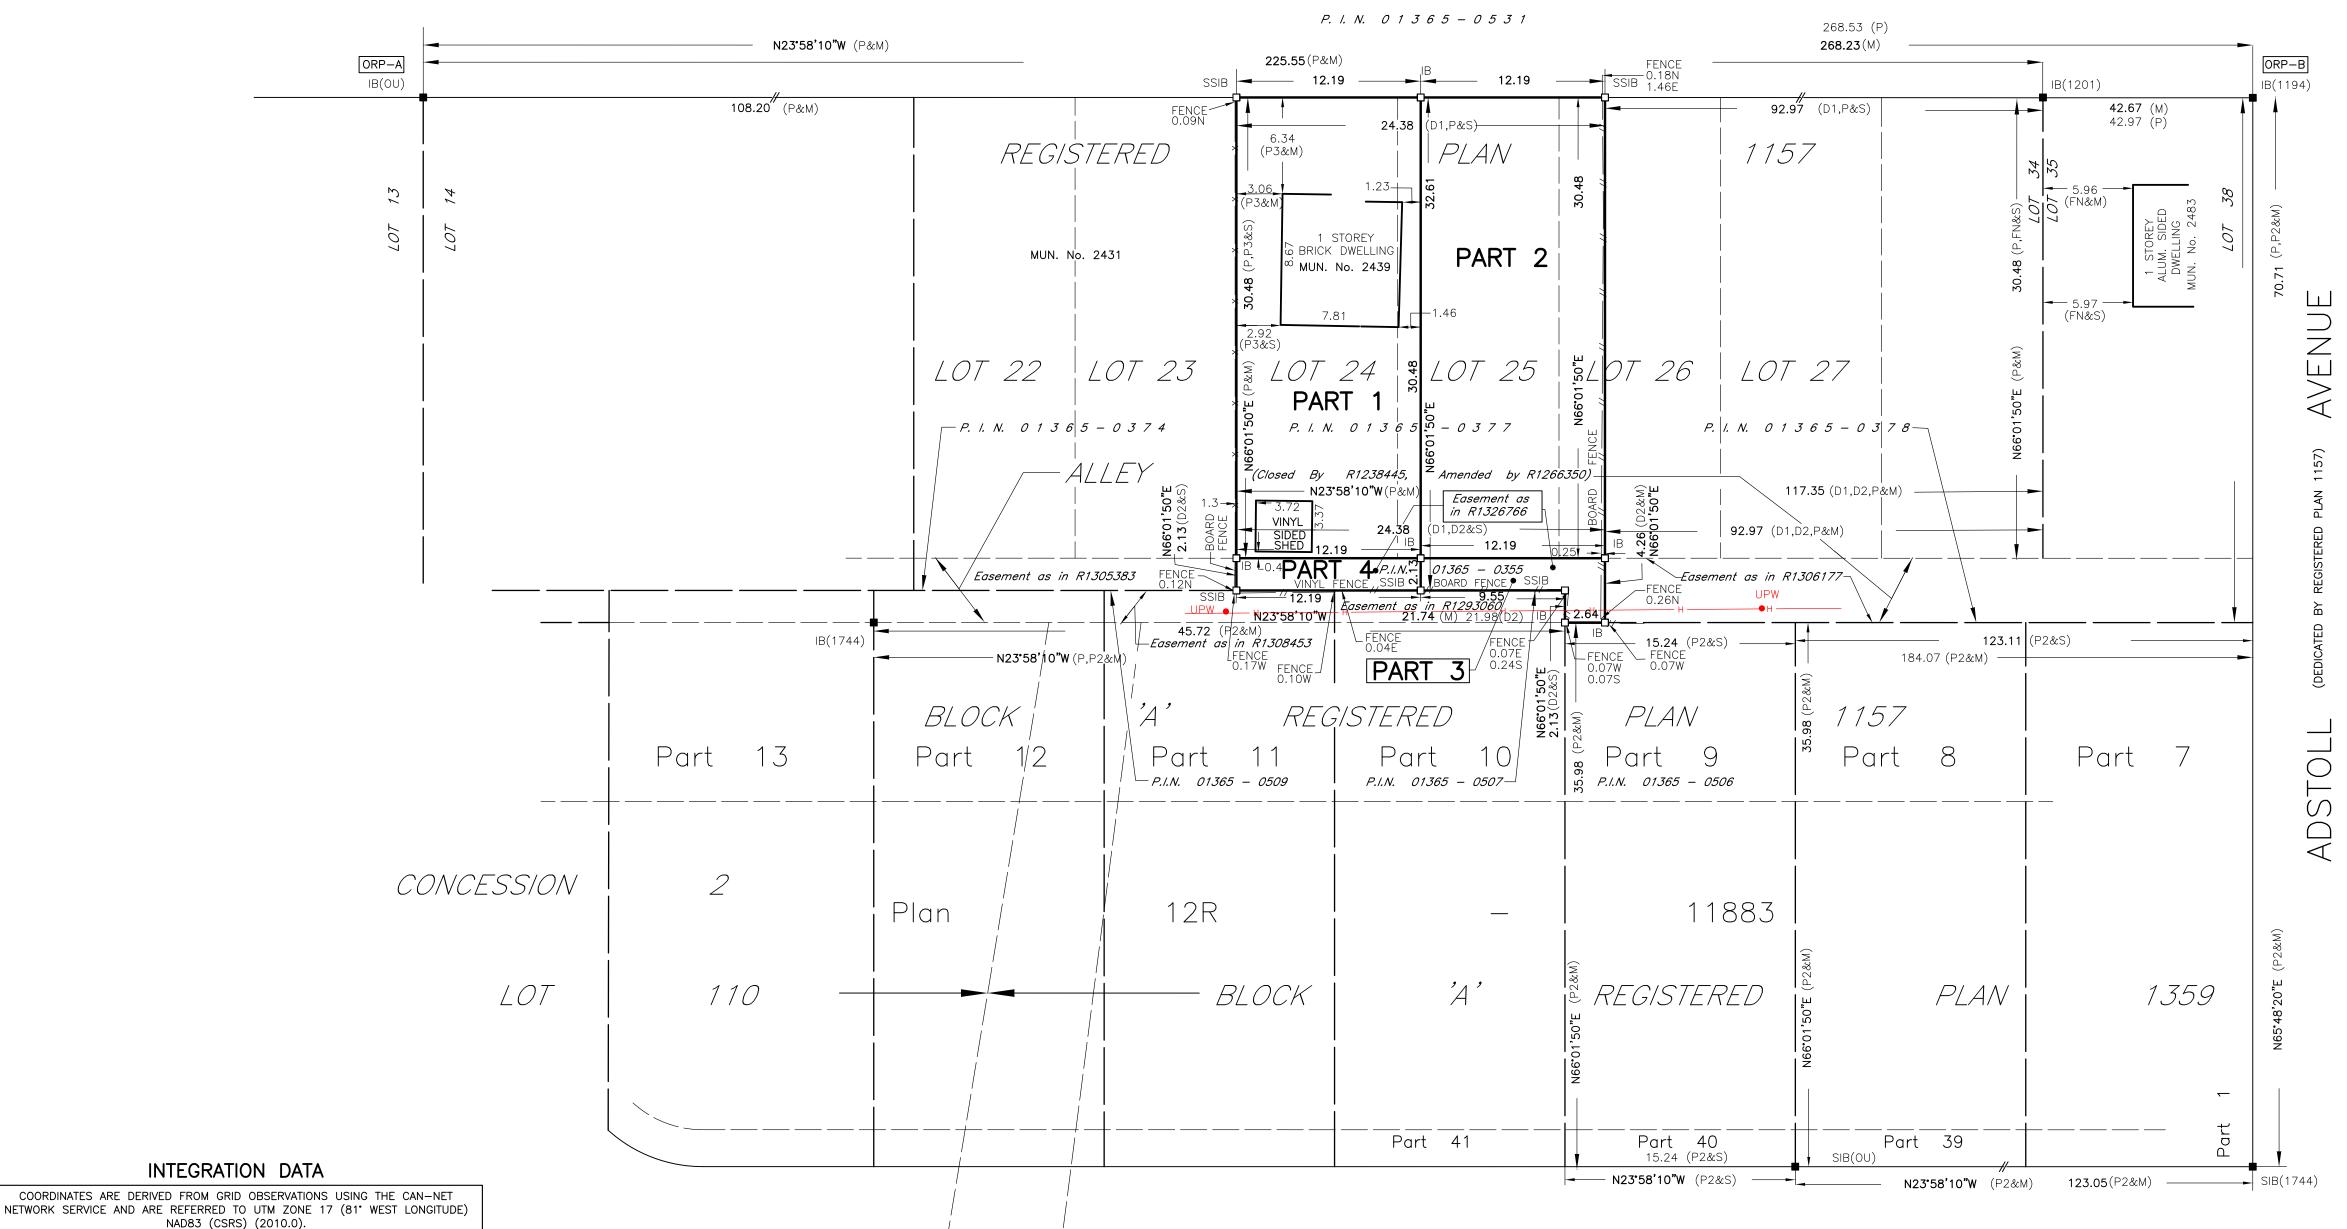

APPLICATION FOR MINOR VARIANCE – Relief from the operation of Zoning By-law 8600

Owner: RAFIC RIZK, ILHAM RIZK Location: 0 & 2439 NORMAN RD

**Legal Description:** PLAN 1157 LOT 24;PT CLSD **Zoning:** Residential RD1.1

**ALLEY** 

Official Plan: Residential

**Explanation:** Creation of a new lot with reduced minimum lot width and area for retained and severed

lots, thereby requesting the following relief:

**Section** 10.1.5.1 – Minimum lot width – Retained Lot

| By Law Requirements | Proposed |  |
|---------------------|----------|--|
| 15.0 m              | 12.2 m   |  |

**Section** 10.1.5.1 – Minimum lot width – Severed Lot

| By Law Requirements | Proposed |  |
|---------------------|----------|--|
| 15.0 m              | 12.2 m   |  |

Section 10.1.5.2 – Minimum lot area – Retained Lot

| By Law Requirements | Proposed             |  |
|---------------------|----------------------|--|
| $450.0 \text{ m}^2$ | 397.5 m <sup>2</sup> |  |

Section 10.1.5.2-Minimum lot area-Severed Lot

| By Law Requirements | Proposed             |  |
|---------------------|----------------------|--|
| $450.0 \text{ m}^2$ | 403.1 m <sup>2</sup> |  |