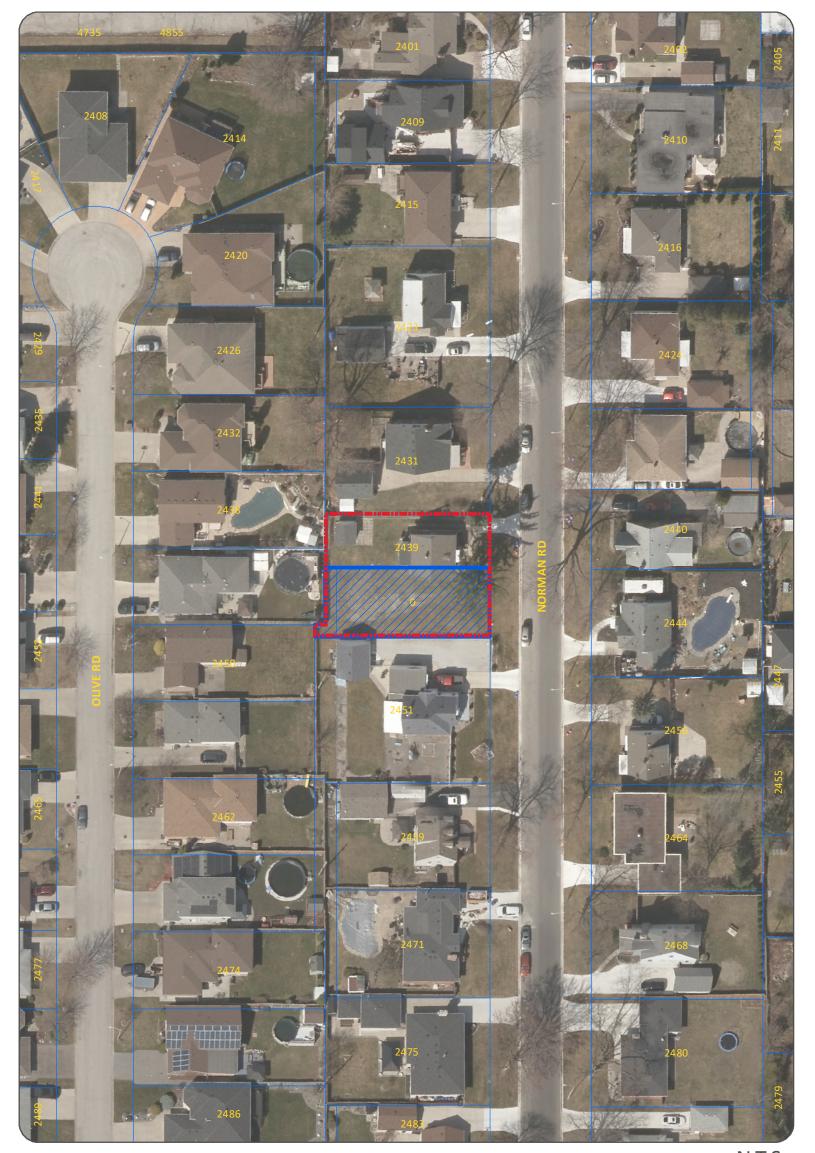

# **COMMITTEE OF ADJUSTMENT**

**APPLICANT: RAFIC RIZK, ILHAM RIZK** 

**ADDRESS: 0 & 2439 NORMAN ROAD** 

SUBJECT LANDS

SEVERED LANDS

**DATE: JUNE 12, 2025** FILE NO.: A-050/25 & B-038/25

APPLICATION FOR MINOR VARIANCE – Relief from the operation of Zoning By-law 8600

Owner: RAFIC RIZK, ILHAM RIZK Location: 0 & 2439 NORMAN RD

**Legal Description:** PLAN 1157 LOT 24;PT CLSD **Zoning:** Residential RD1.1

**ALLEY** 

Official Plan: Residential

**Explanation:** Creation of a new lot with reduced minimum lot width and area for retained and severed

lots, thereby requesting the following relief:

**Section** 10.1.5.1 – Minimum lot width – Retained Lot