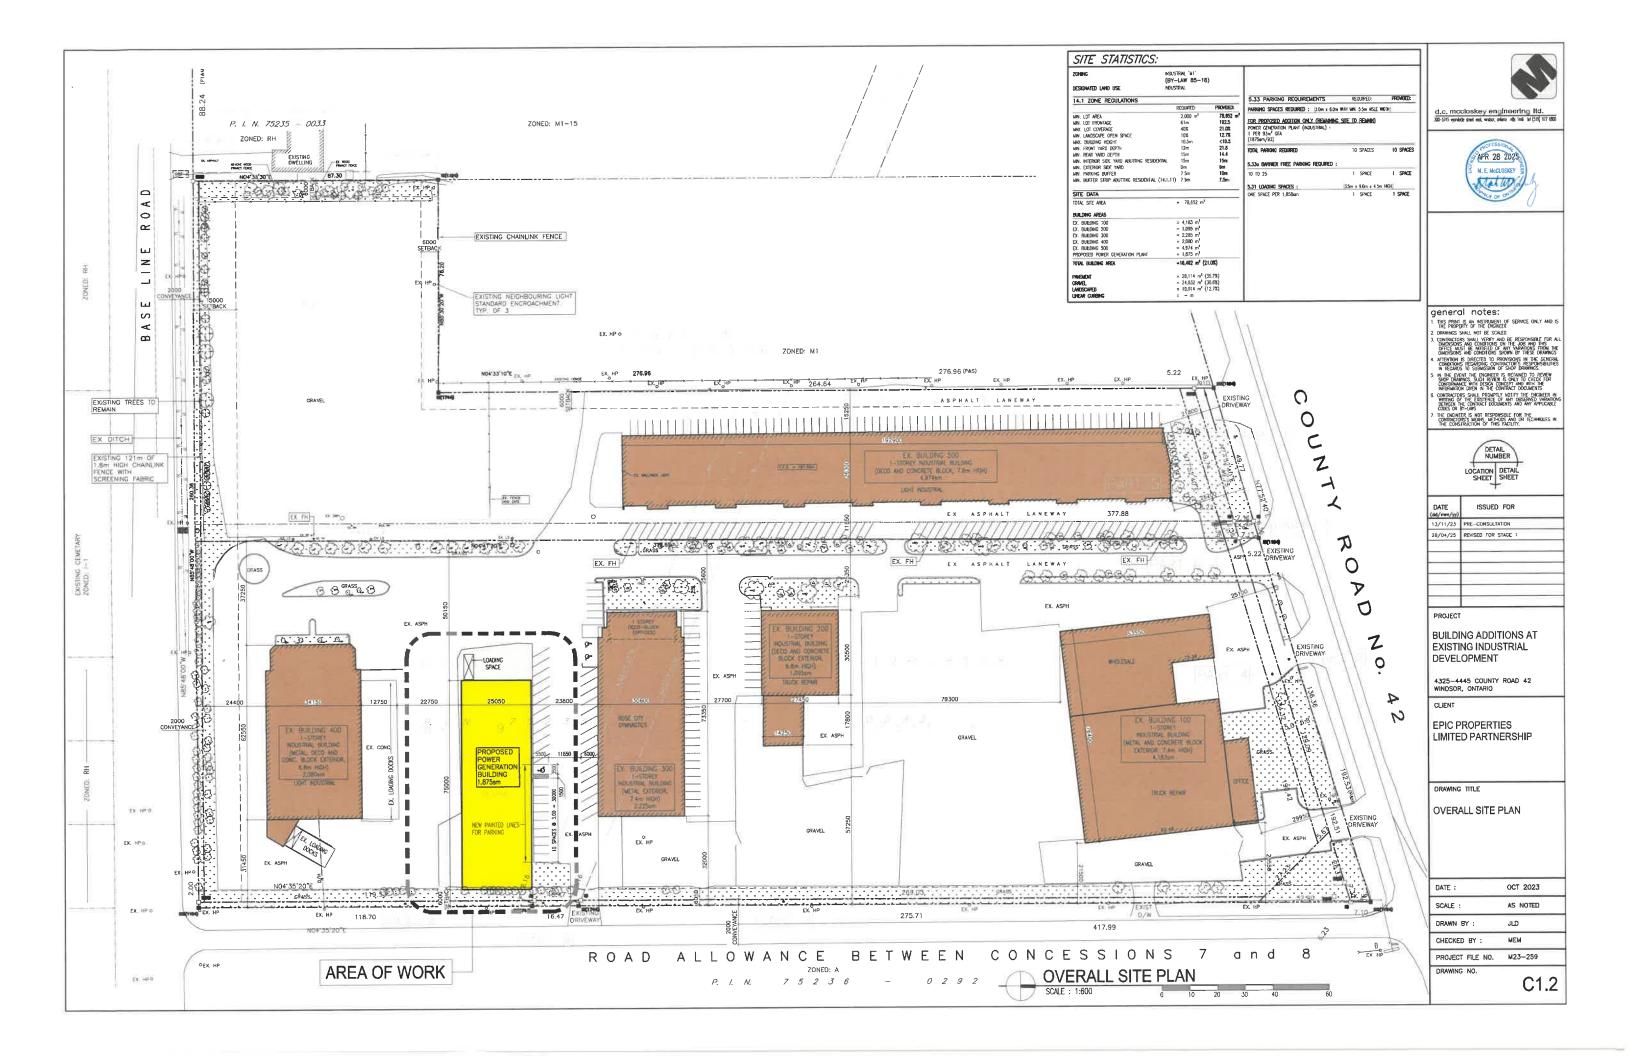

This power generation building, under normal operating conditions, is operated remotely with one (1) employee occupying the building each day for several hours. Scheduled maintenance will occur every six (6) months for a one (1) week duration, with approximately eight (8) contractors at the facility.

Based on this information, the single trip generation to this property each day to the new power generation building will not impact the traffic on County Road 42, or affect the internal traffic circulation within the current development.