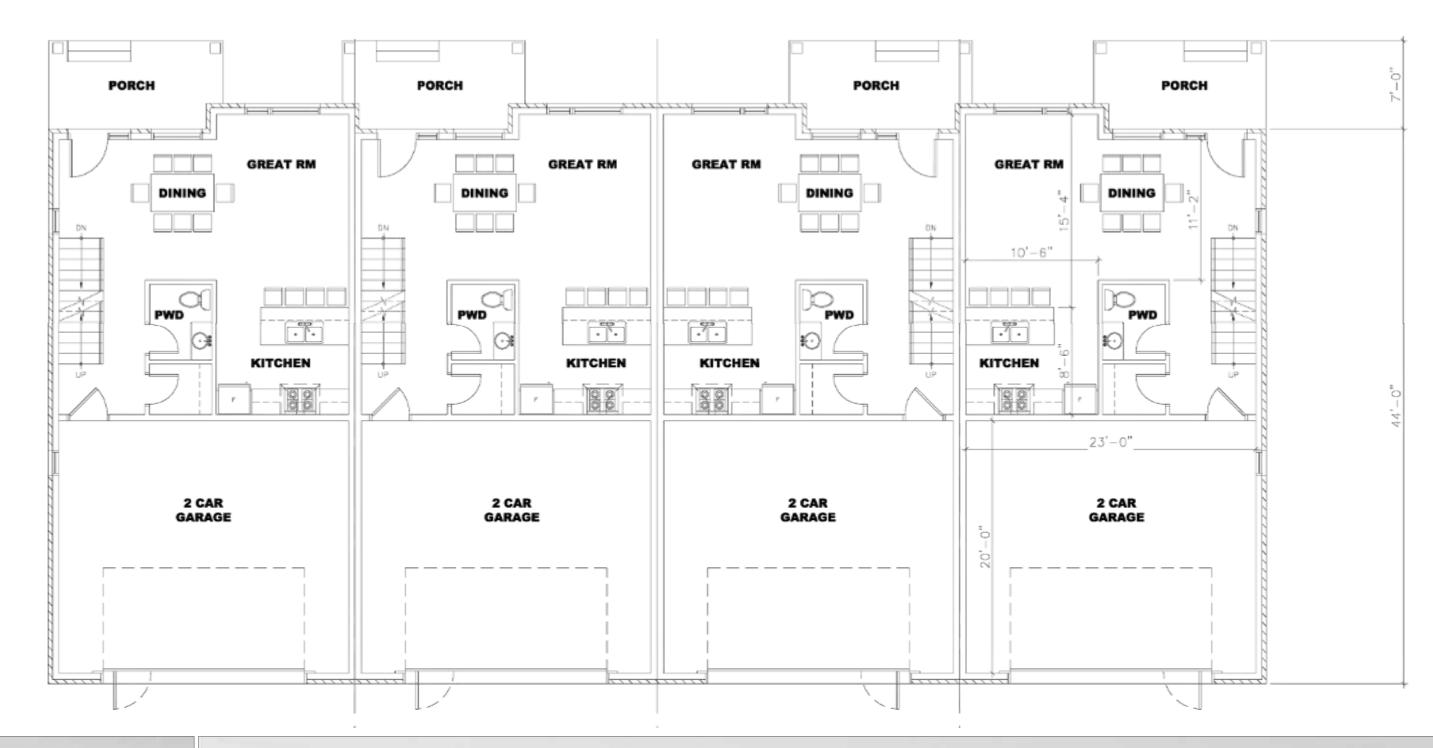

- Figure 1 Contextual Location of the Site
- Figure 2 City of Windsor Official Plan Designation
- Figure 3 City of Windsor Zoning By-Law 8600 Designation
- Figure 4 Surrounding Land Uses
- Figure 5 Conceptual Development Plan
- Figure 6 Conceptual Parking Plan
- Figures 7.0, 7.1, 7.2, 7.3 Proposed Multiple Dwelling Building Elevations
- Figures 8.0, 8.1, 8.2, 8.3 Proposed Multiple Dwelling Building Floor Plans
- Figure 9 Proposed Townhome Elevations
- Figures 10.0, 10.1 Proposed Townhome Floor Plans

#### PROPOSED FRONT AND REAR ELEVATIONS

WYANDOTTE STREET EAST AT FLORENCE AVENUE

**PUBLIC INFORMATION SESSION** 

**TOWNHOME FLOOR PLANS** FIGURE 10.0

#### PROPOSED MAIN LEVEL FLOOR PLAN

WYANDOTTE STREET EAST AT FLORENCE AVENUE

**PUBLIC INFORMATION SESSION** 

**TOWNHOME FLOOR PLANS** FIGURE 10.1