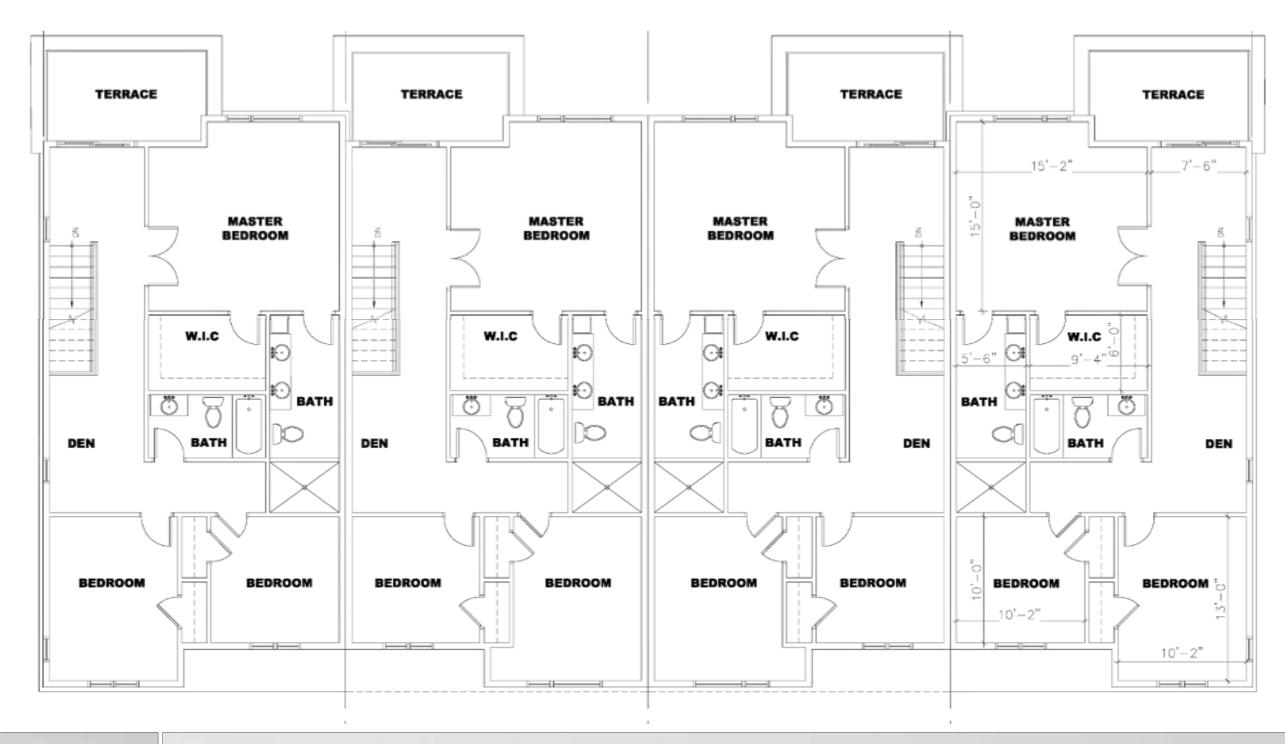

- Figure 1 Contextual Location of the Site
- Figure 2 City of Windsor Official Plan Designation
- Figure 3 City of Windsor Zoning By-Law 8600 Designation
- Figure 4 Surrounding Land Uses
- Figure 5 Conceptual Development Plan
- Figure 6 Conceptual Parking Plan
- Figures 7.0, 7.1, 7.2, 7.3 Proposed Multiple Dwelling Building Elevations
- Figures 8.0, 8.1, 8.2, 8.3 Proposed Multiple Dwelling Building Floor Plans
- Figure 9 Proposed Townhome Elevations
- Figures 10.0, 10.1 Proposed Townhome Floor Plans

#### PROPOSED FRONT AND REAR ELEVATIONS

WYANDOTTE STREET EAST AT FLORENCE AVENUE

**PUBLIC INFORMATION SESSION** 

**TOWNHOME FLOOR PLANS** FIGURE 10.0

#### PROPOSED SECOND LEVEL FLOOR PLAN

MAP/DRAWING INFORMATION
THIS DRAWING IS FOR INFORMATION PURPOSES ONLY. ALL
DIMENSIONS AND BOUNDARY INFORMATION SHOULD BE
VERIFIED BY AN O.L.S PRIOR TO CONSTRUCTION. CREATED BY: MRU CHECKED BY: MAM DESIGNED BY: MRU