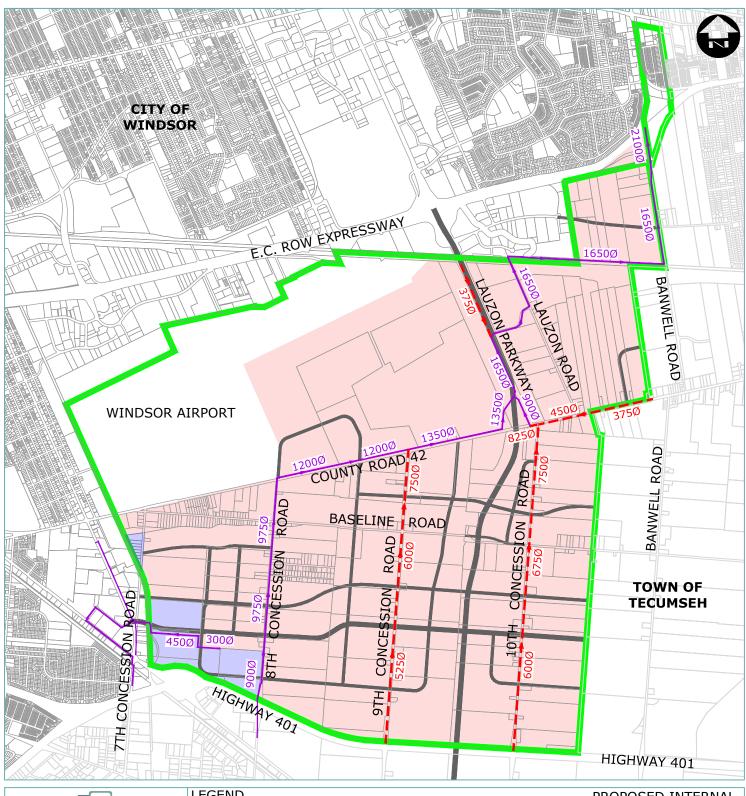

# **ULTIMATE ROAD NETWORK**

FIGURE 6

DILLON

CONSULTING

MAP DRAWING INFORMATION:
DATA PROVIDED BY CITY OF WINDSOR 2019, MNRF 2019, TOWN OF
TECUMSEH 2019, \*ESSEX REGION CONSERVATION AUTHORITY 2019,
\*\*COUNTY OF ESSEX 2019 MAP CREATED BY: LK MAP CHECKED BY: LH MAP COORDINATE SYSTEM: NAD 1983 CSRS UTM Zone 17N

SCALE 1:30,000

250 500 1,000 m

STATUS: DRAFT PROJECT: 19-9817

DATE: 2021-09-01

Four-Lane Urban Roadway Route 160

Two-Lane Urban Roadway

--- Railway Municipal Drain / Watercourse Proute 200

Conceptual Route Network Local 2

Route 15 Route 16

Local 3

Local 4

DRAFT