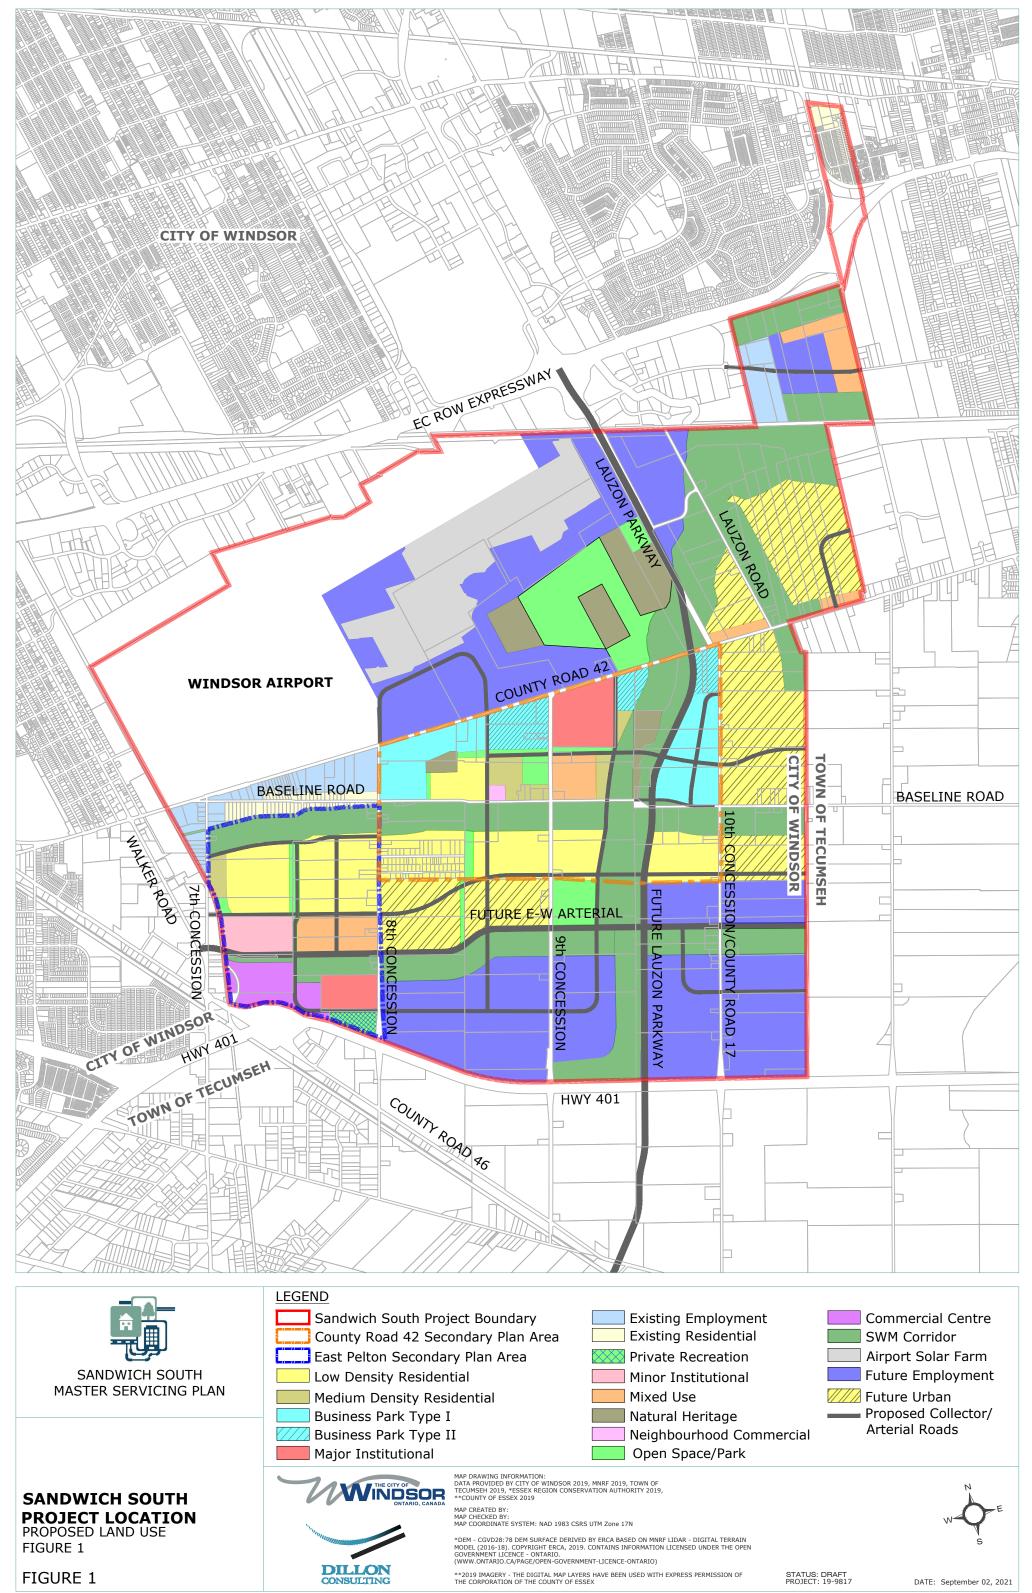

SANDWICH SOUTH MASTER SERVICING PLAN

\*\*2019 IMAGERY - THE DIGITAL MAP LAYERS HAVE BEEN USED WITH EXPRESS PERMISSION OF THE CORPORATION OF THE COUNTY OF ESSEX

Mixed Use

Natural Heritage

SWM Corridor

// Future Urban

Roads

Airport Solar Farm

Future Employment

Neighbourhood Commercial

Proposed Collector/ Arterial

Open Space/Park Commercial Centre

DATE: September 01, 2021

Sandwich South Project Boundary

Bast Pelton Secondary Plan Area

Low Density Residential

Business Park Type I

Business Park Type II

Existing Employment

Existing Residential

Private Recreation

Minor Institutional

Major Institutional

Medium Density Residential

County Road 42 Secondary Plan Area