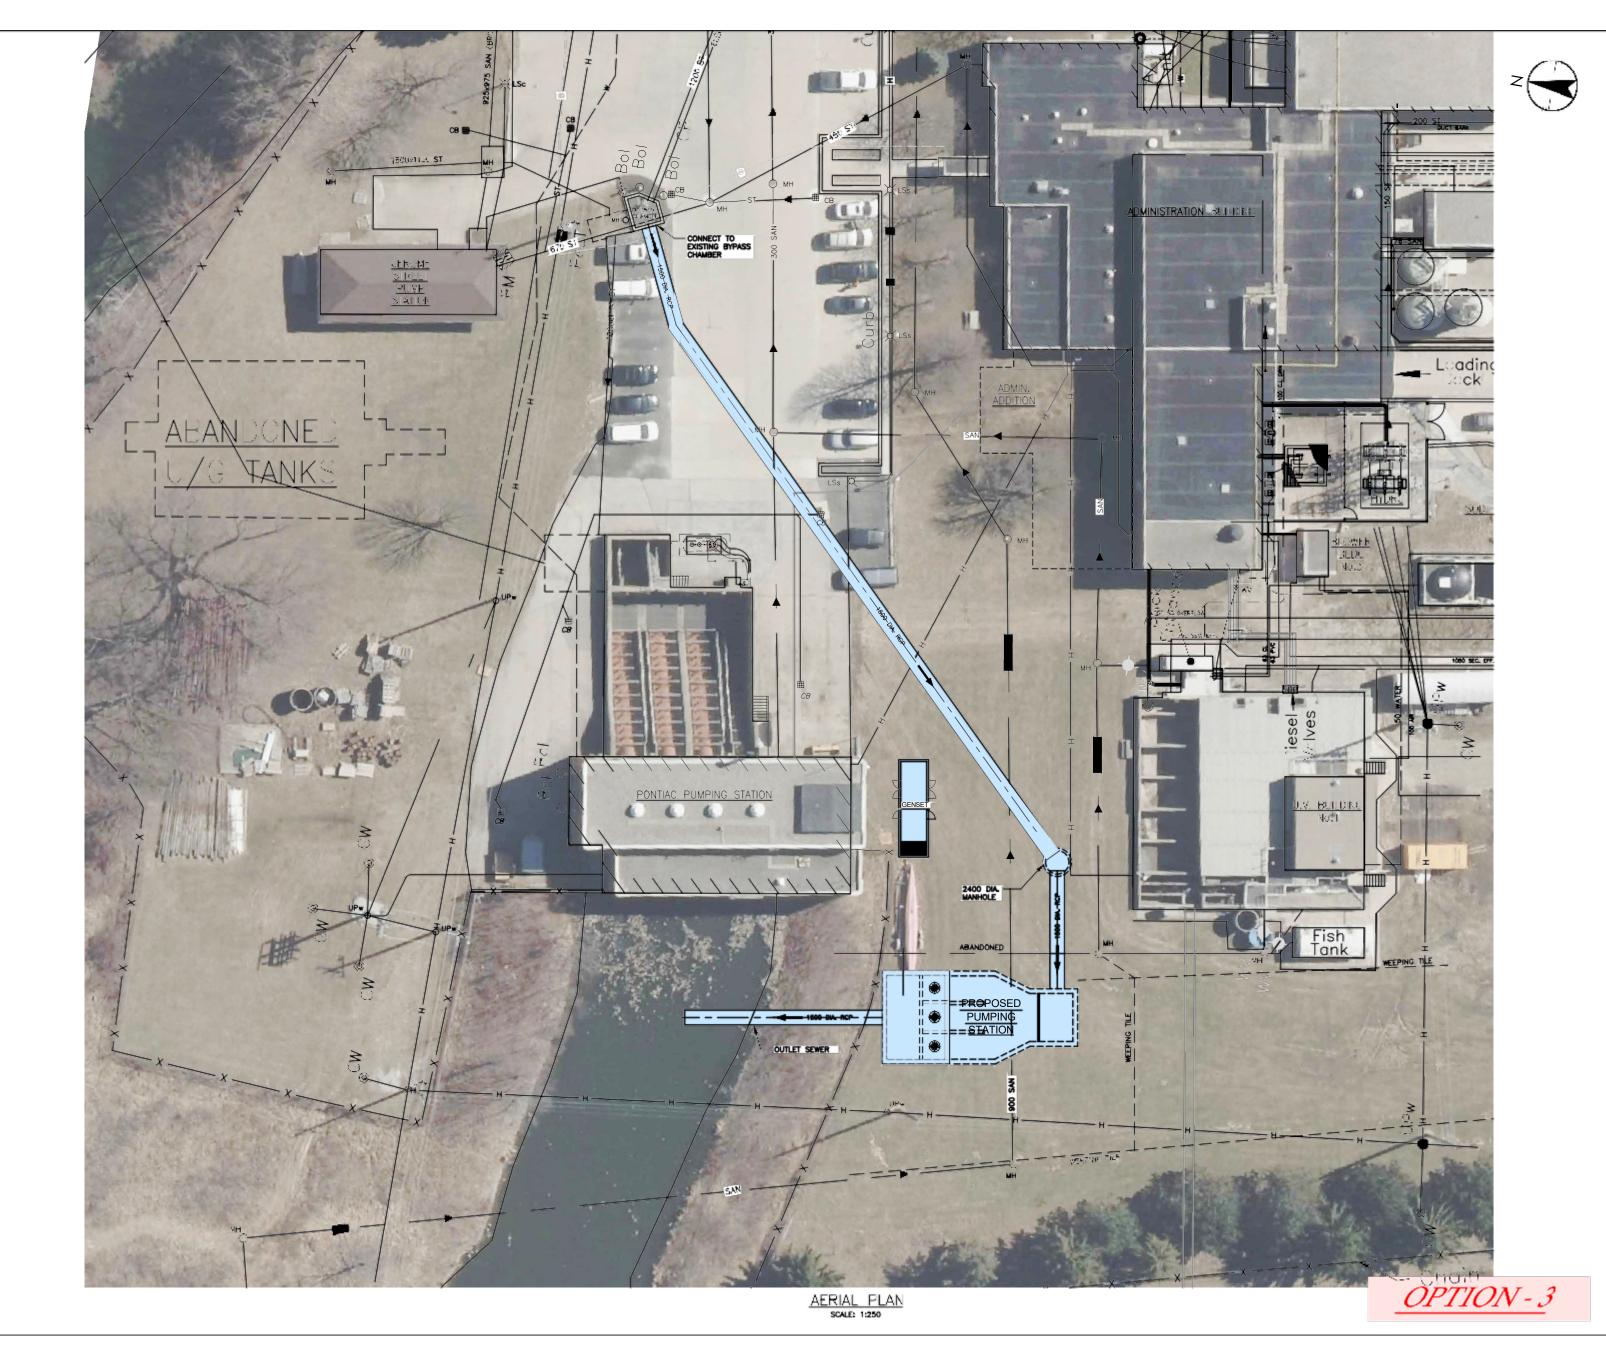

### Client/Project

CORPORATION OF THE CITY OF WINDSOR LITTLE RIVER POLLUTION CONTROL PLANT

PONTIAC PUMPING STATION UPGRADE NEW PUMPING STATION

City of Windsor, Ontario

Title

Site Layout Alternative No. 3

Project No. 165620249

Revision Sheet

Scale
AS SHOWN
Drawing No.

Prawing No.
Figure 5.3B