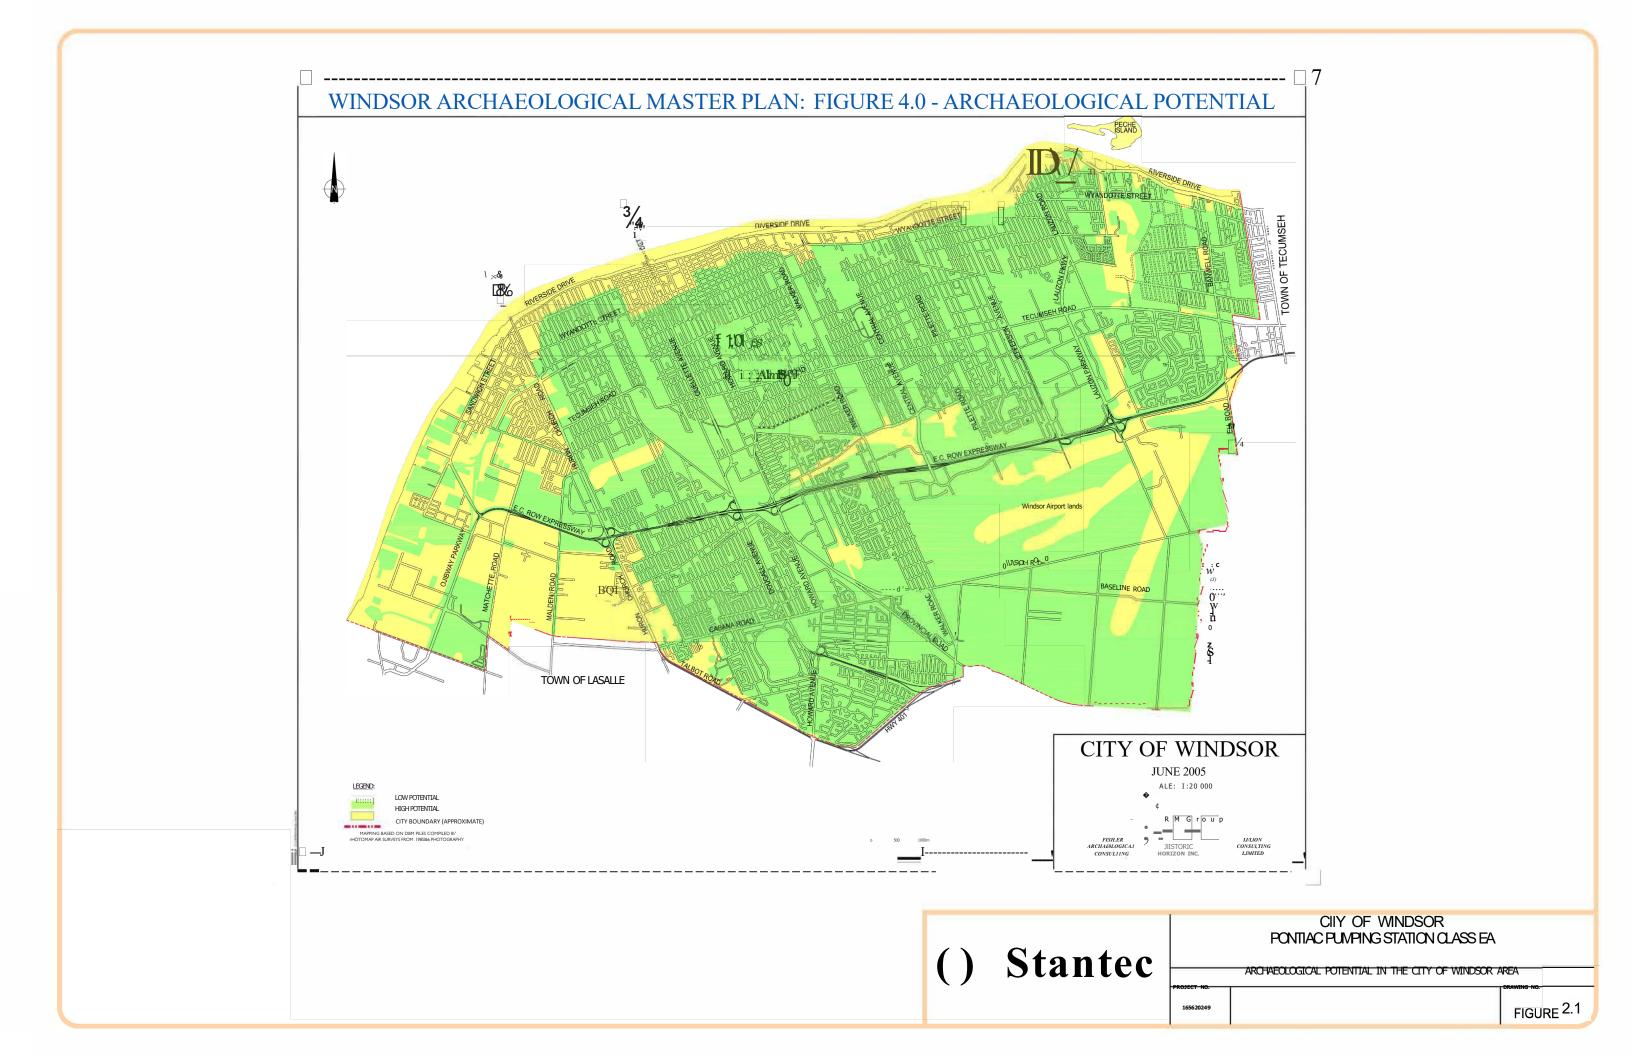

Figure 2.1: Archaeological Potential in the City of Windsor Area

Figure 2.2: Aerial Plan of Windsor's Cultural Heritage Sites

Figure 5.1B: Site Layout Alternative No. 1

Figure 5.2B: Site Layout Alternative No. 2