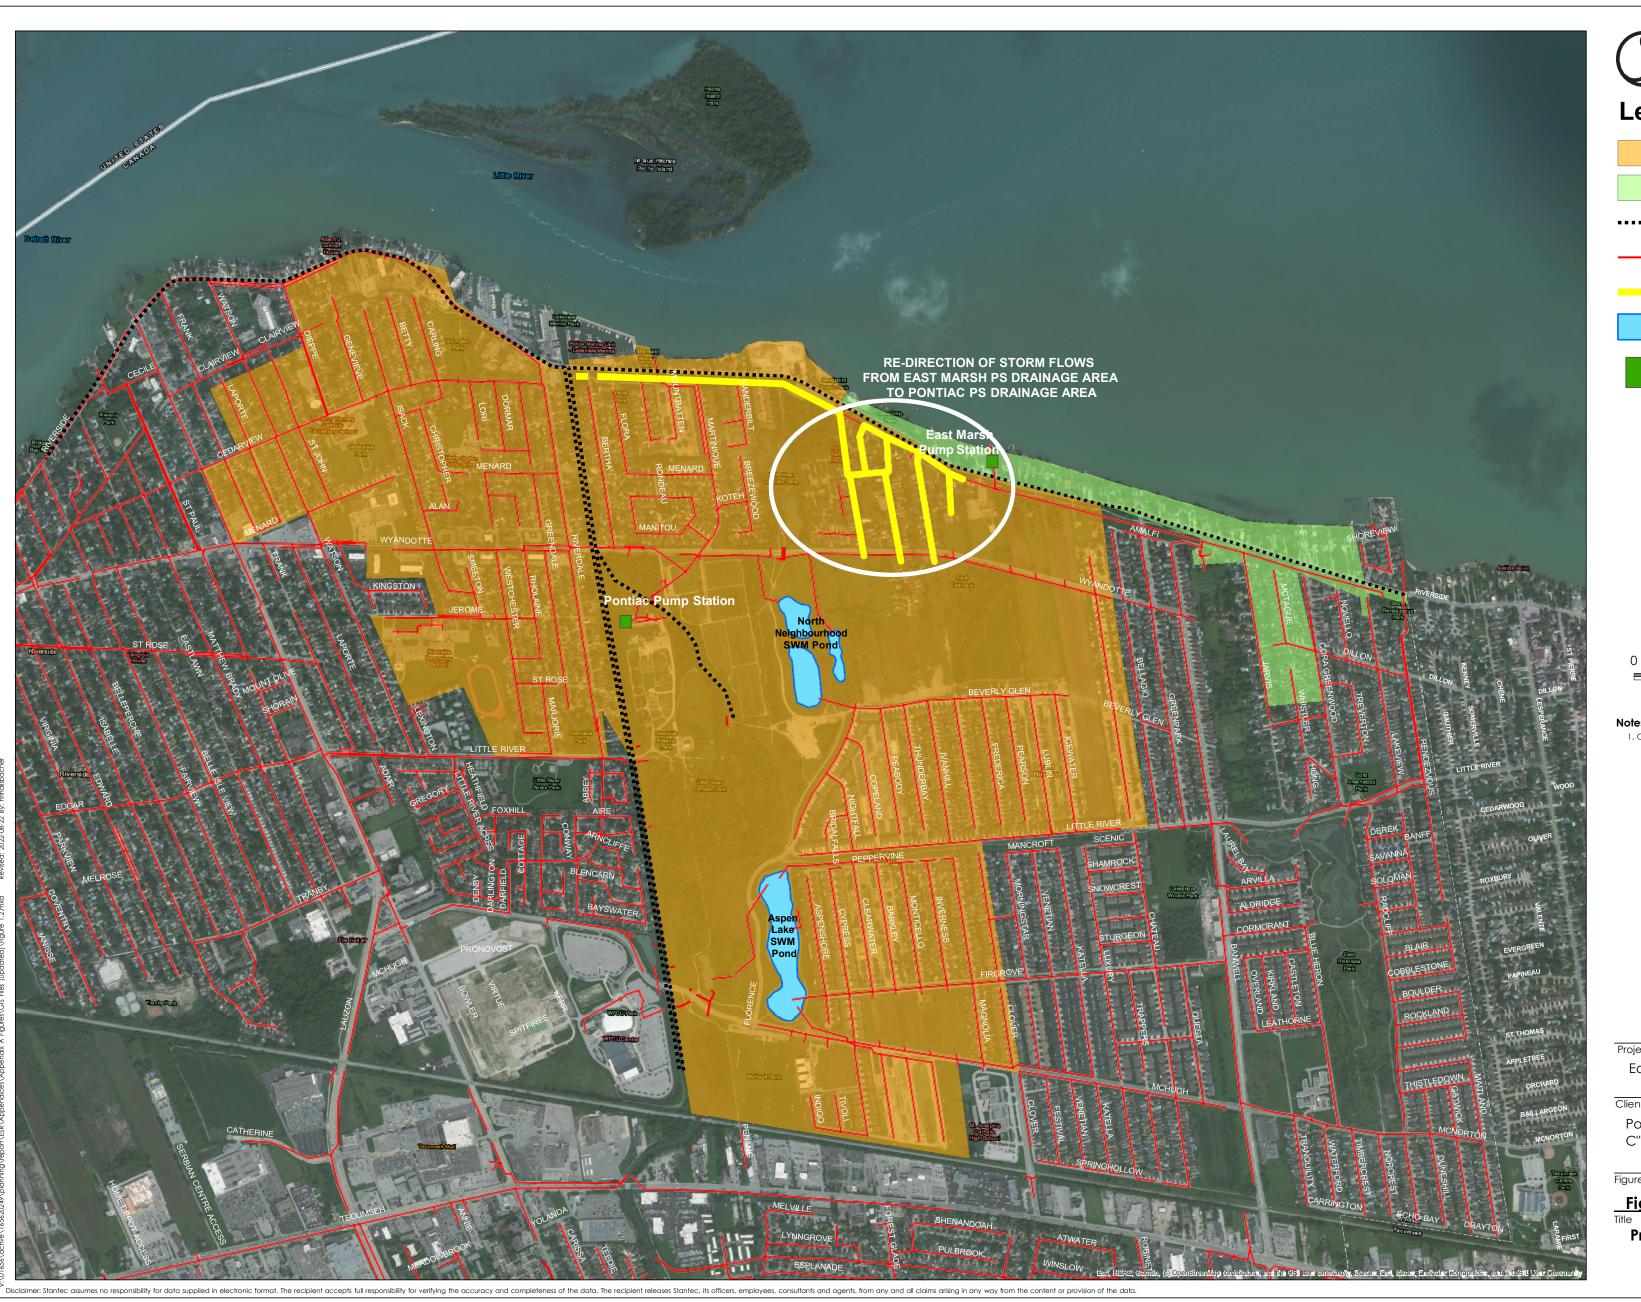

## Legend

Proposed Pontiac Drainage Area

Amended East Marsh Drainage Area

Ganatchio Trail Berm

Existing Storm Sewers

Storm Sewer Improvements

SWM Ponds

Storm Pump Stations

1,000 1:8,225 (At original document size of 22x34)

1. Coordinate System: NAD 1983 UTM Zone 17N

Project Location

East Windsor

165620249 REVA Prepared by HLR on 2022-08-22

Pontiac Pump Station Capacity Upgrades "Schedule C" Class EA

Figure No.

Figure 1.2

**Proposed Drainage Area Improvements** 