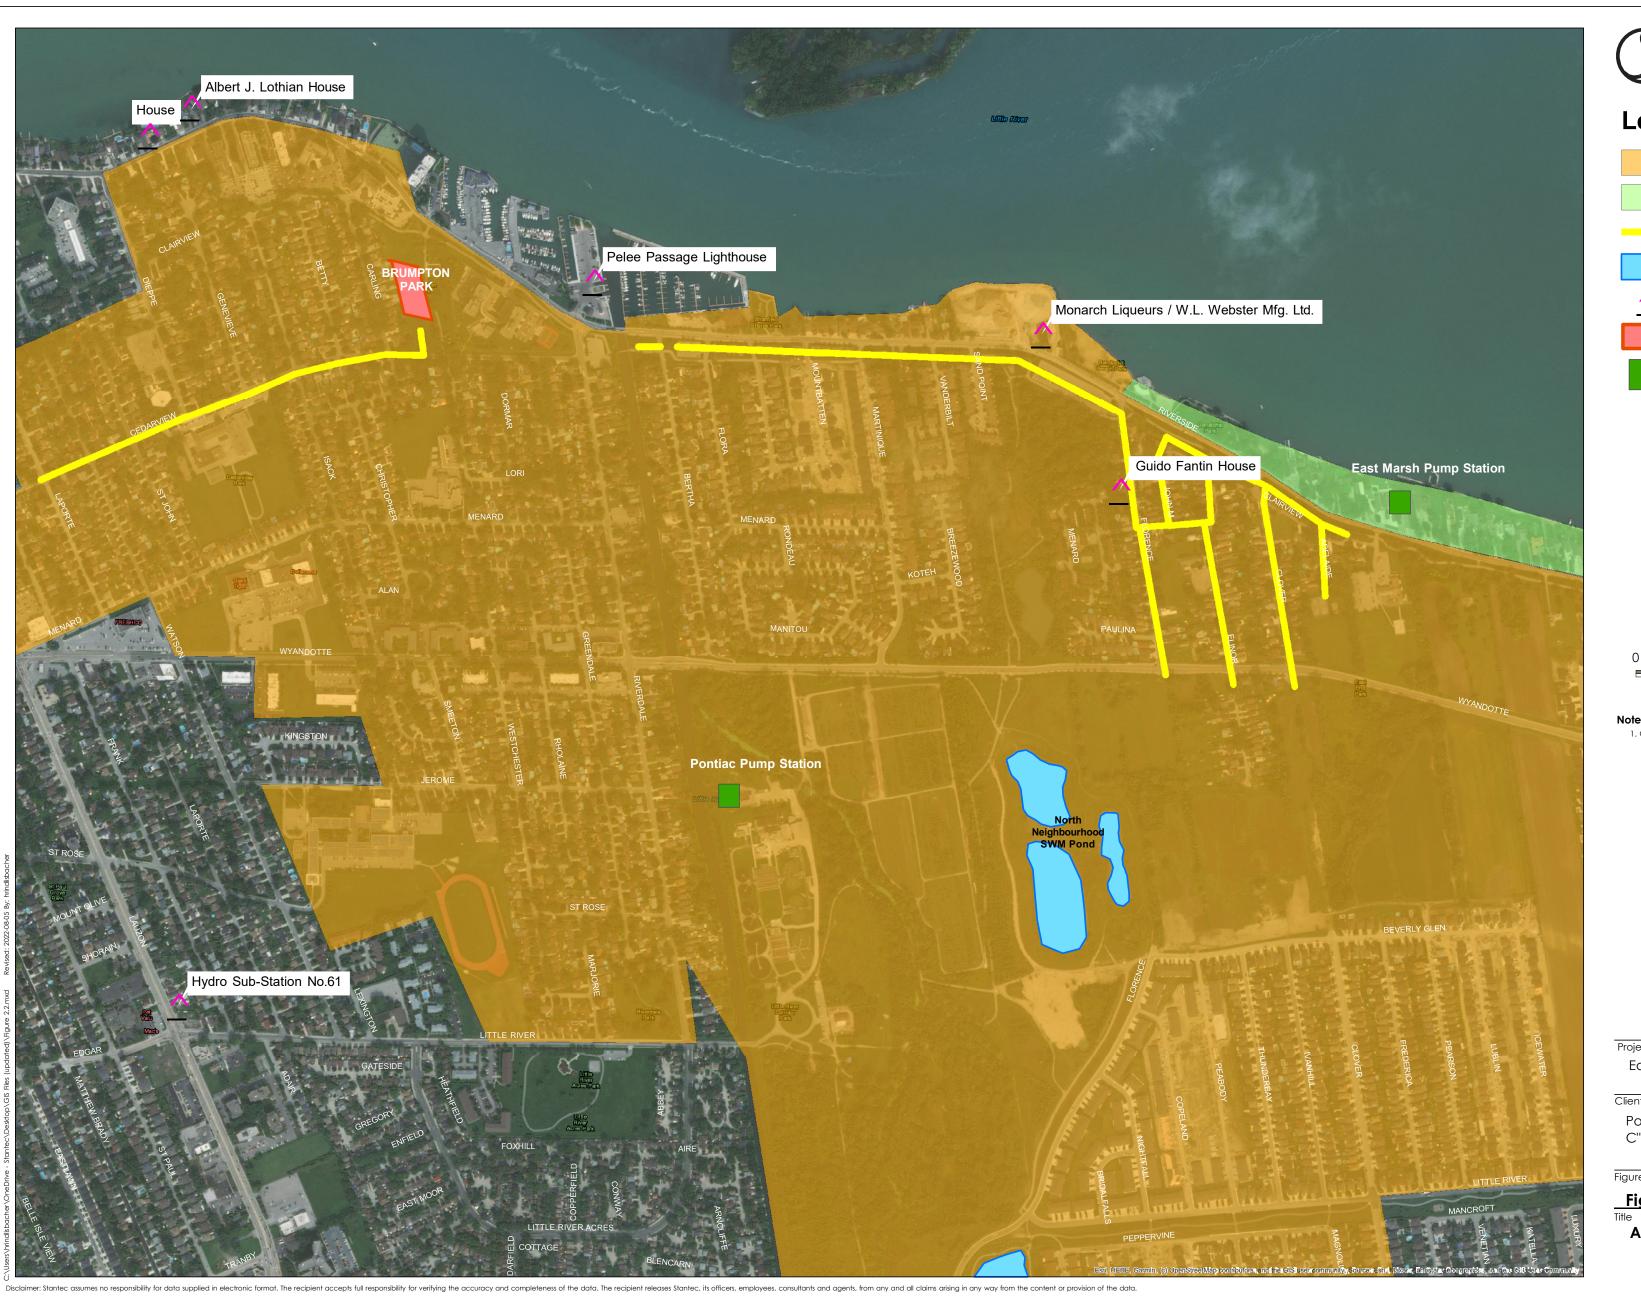

Figure 2.1: Archaeological Potential in the City of Windsor Area

Figure 2.2: Aerial Plan of Windsor's Cultural Heritage Sites

Figure 5.1B: Site Layout Alternative No. 1

Figure 5.2B: Site Layout Alternative No. 2

Figure No.

Figure 2.2

Aerial Plan of Windsor's Cultural Heritage Sites

Stantec 100-2555 Ouellette Avenue Windsor ON Canada N8X 1L9 Tel: 519.966.2250 www.stantec.com