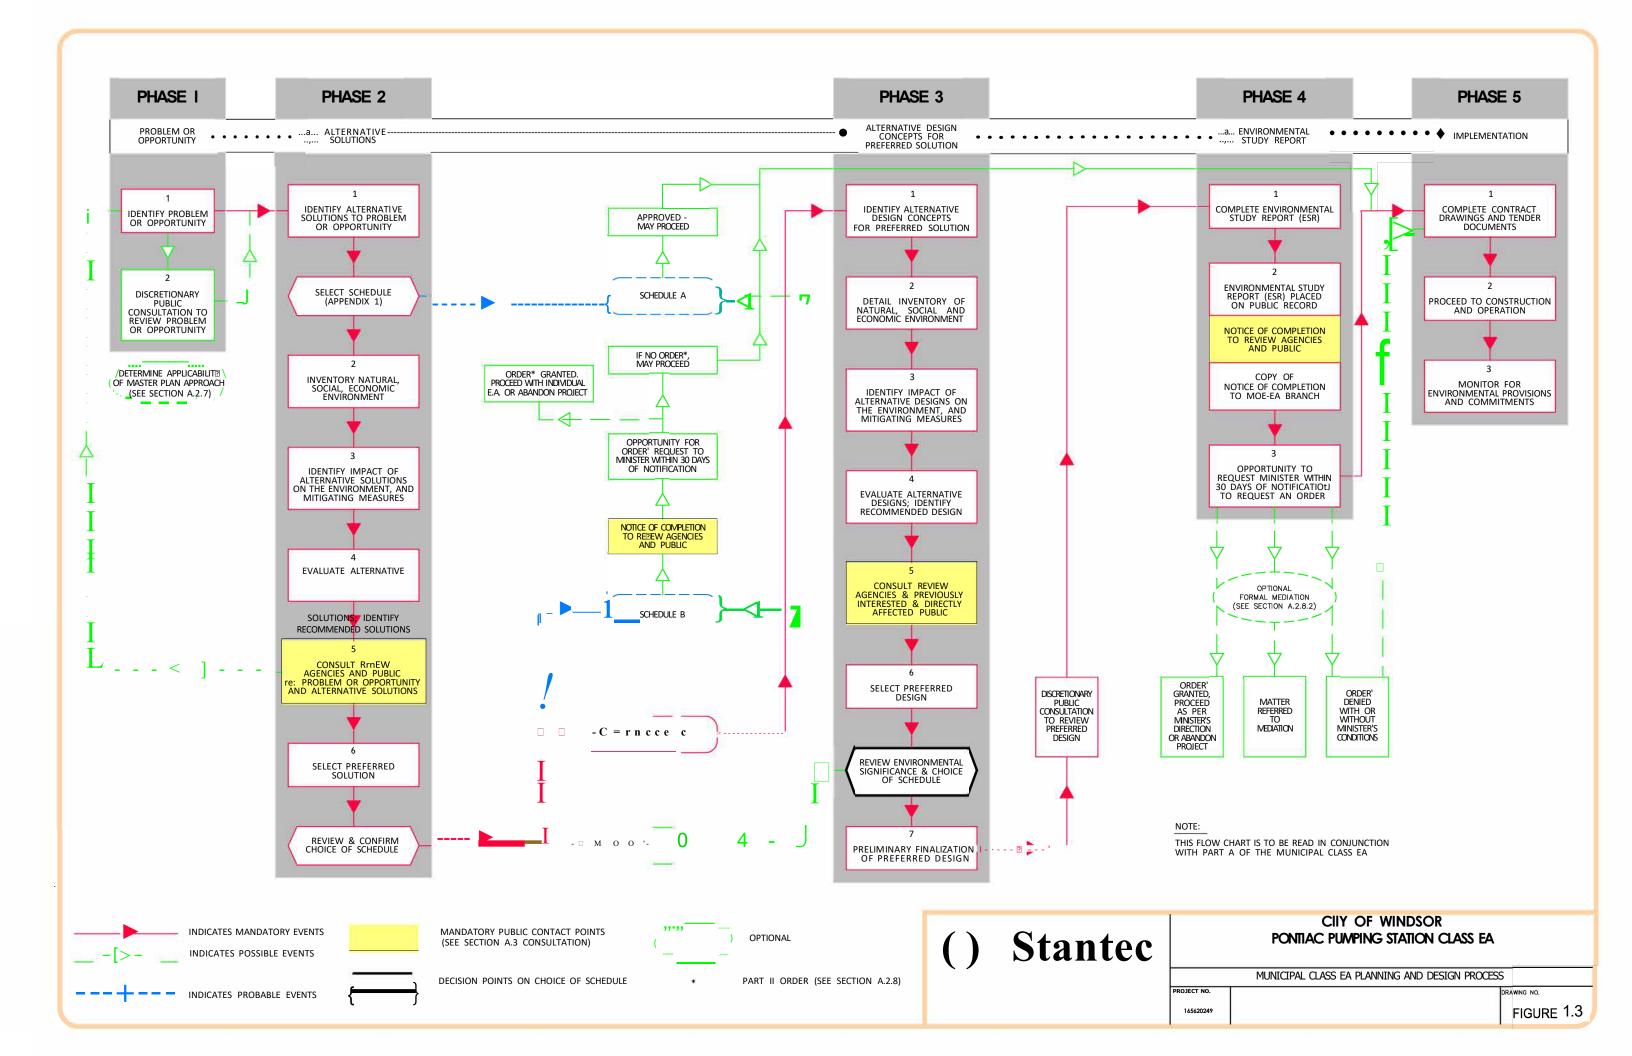

#### **APPENDIX A: FIGURES**

Figure 1.1: Existing Storm Sewer System in the Pontiac Drainage Area

Figure 1.2: Proposed Pontiac Drainage Area Improvements

Figure 1.3: Municipal Class EA Planning and Design Process