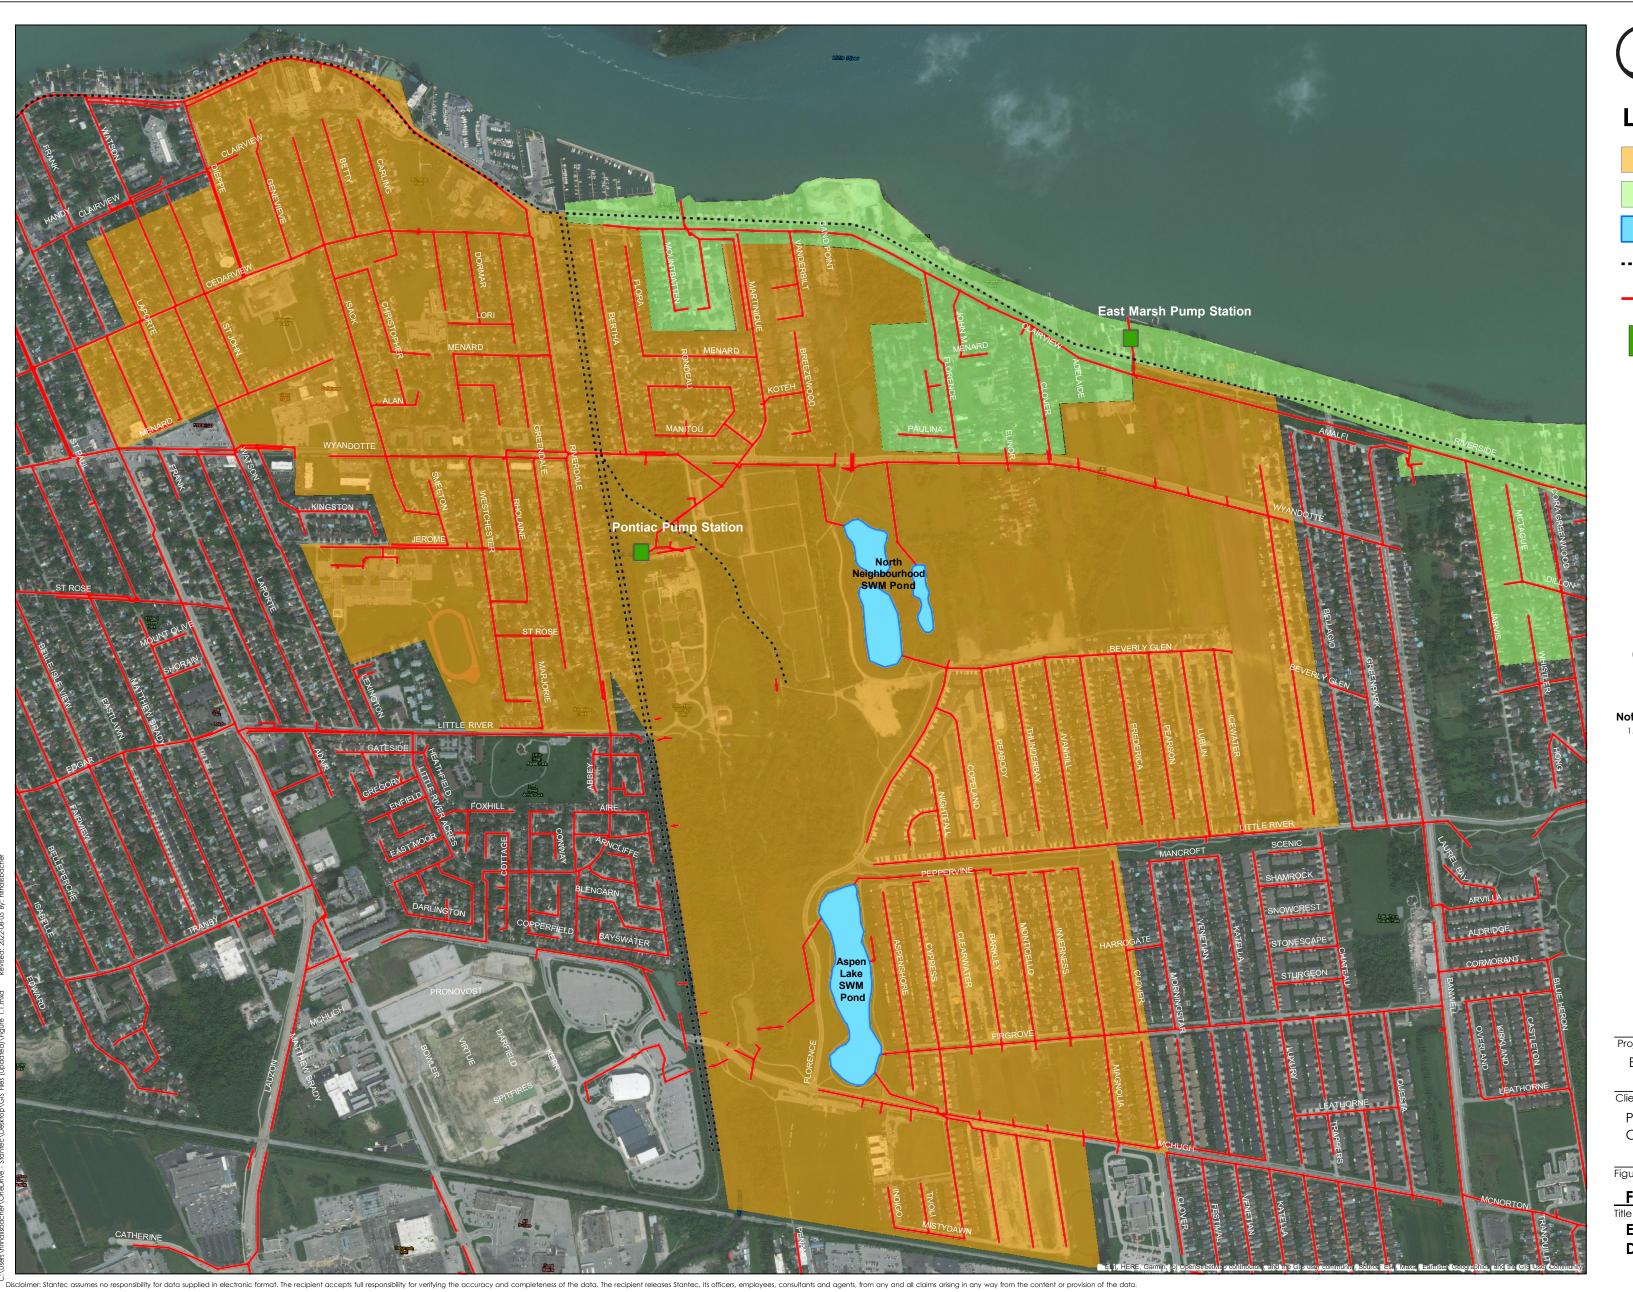

# Legend

Existing Pontiac Drainage Area

East Marsh Drainage Area

SWM Ponds

----- Ganatchio Trail Berm

Existing Storm Sewers

Storm Pump Stations

1:6,163 (At original document size of 22x34)

#### lotes

1. Coordinate System: NAD 1983 UTM Zone 17N

Project Location

East Windsor

165620249 REVA Prepared by HLR on 2022-08-05

#### Client/Project

Pontiac Pump Station Capacity Upgrades "Schedule C" Class EA

Figure No.

#### Figure 1.

Existing Storm Sewer System in the Pontiac Drainage Area