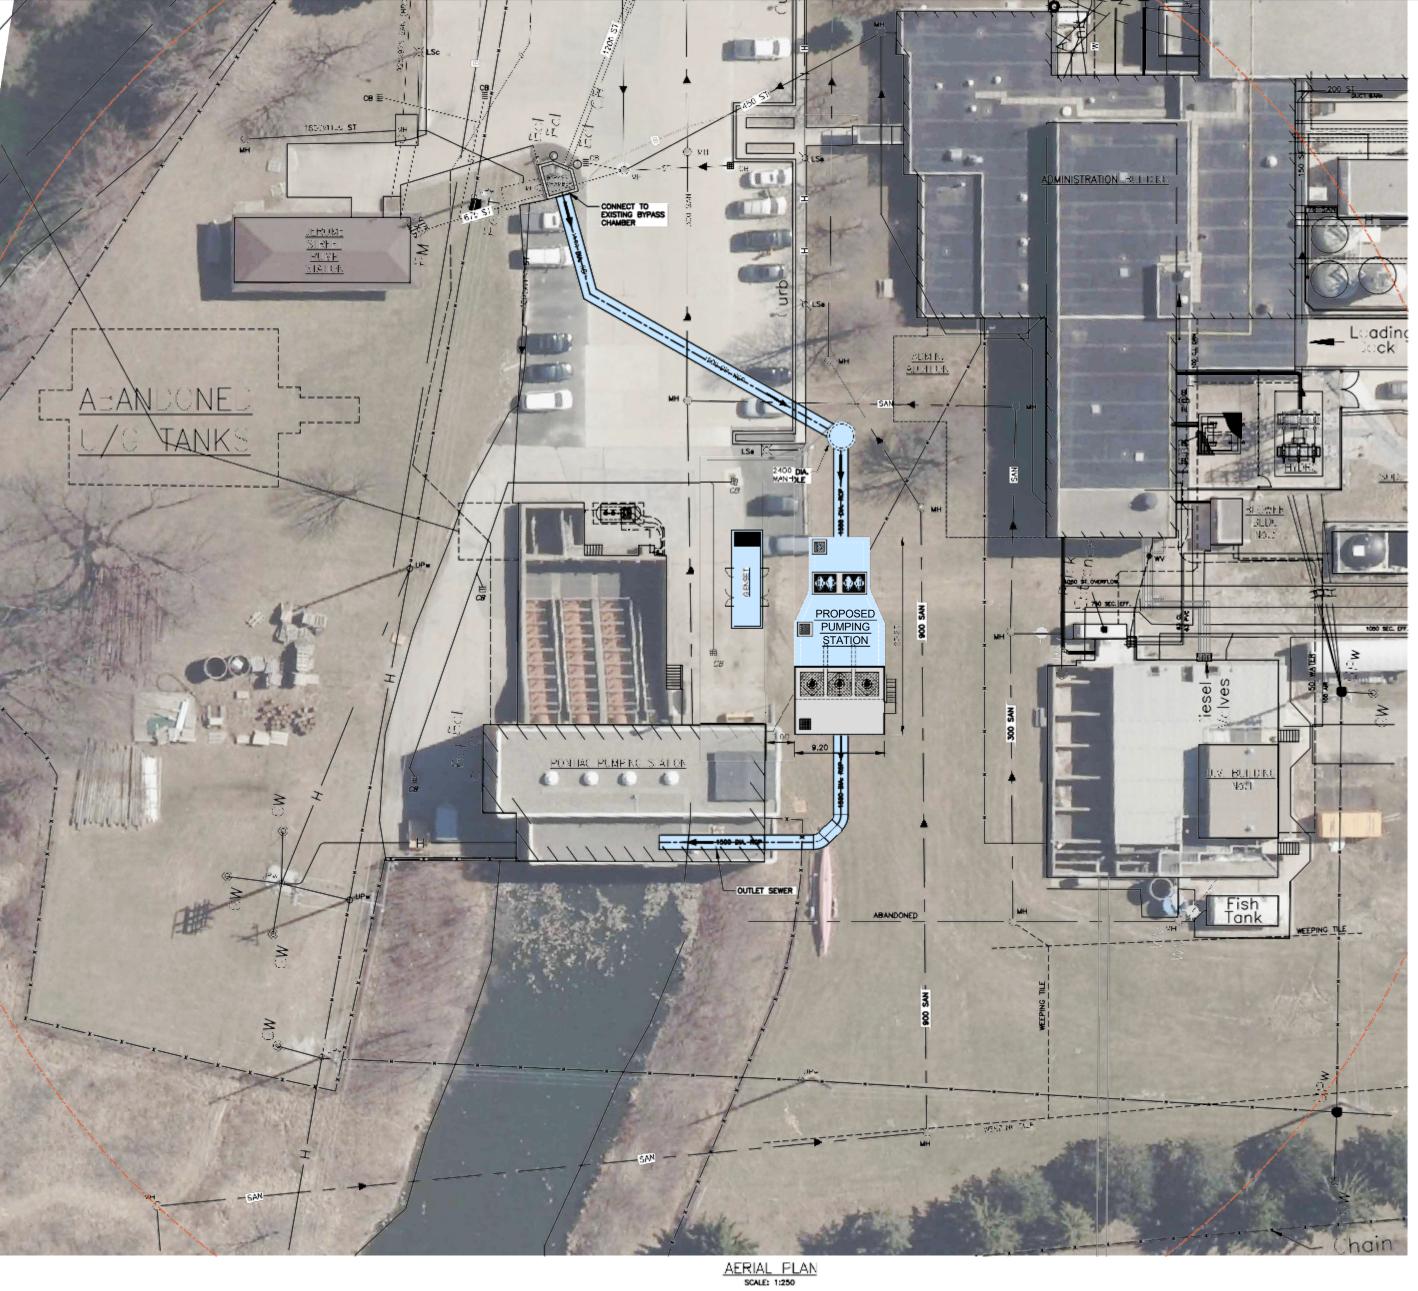

### Client/Project

CORPORATION OF THE CITY OF WINDSOR LITTLE RIVER POLLUTION CONTROL PLANT

PONTIAC PUMPING STATION UPGRADE NEW PUMPING STATION

City of Windsor, Ontario

Site Layout Alternative No. 2

Project No. 165620249

Revision Sheet

Scale AS SHOWN

Drawing No.

Stantec 100-2555 Ouellette Avenue Windsor ON Canada N8X 1L9 Tel: 519,966.2250 www.stantec.com