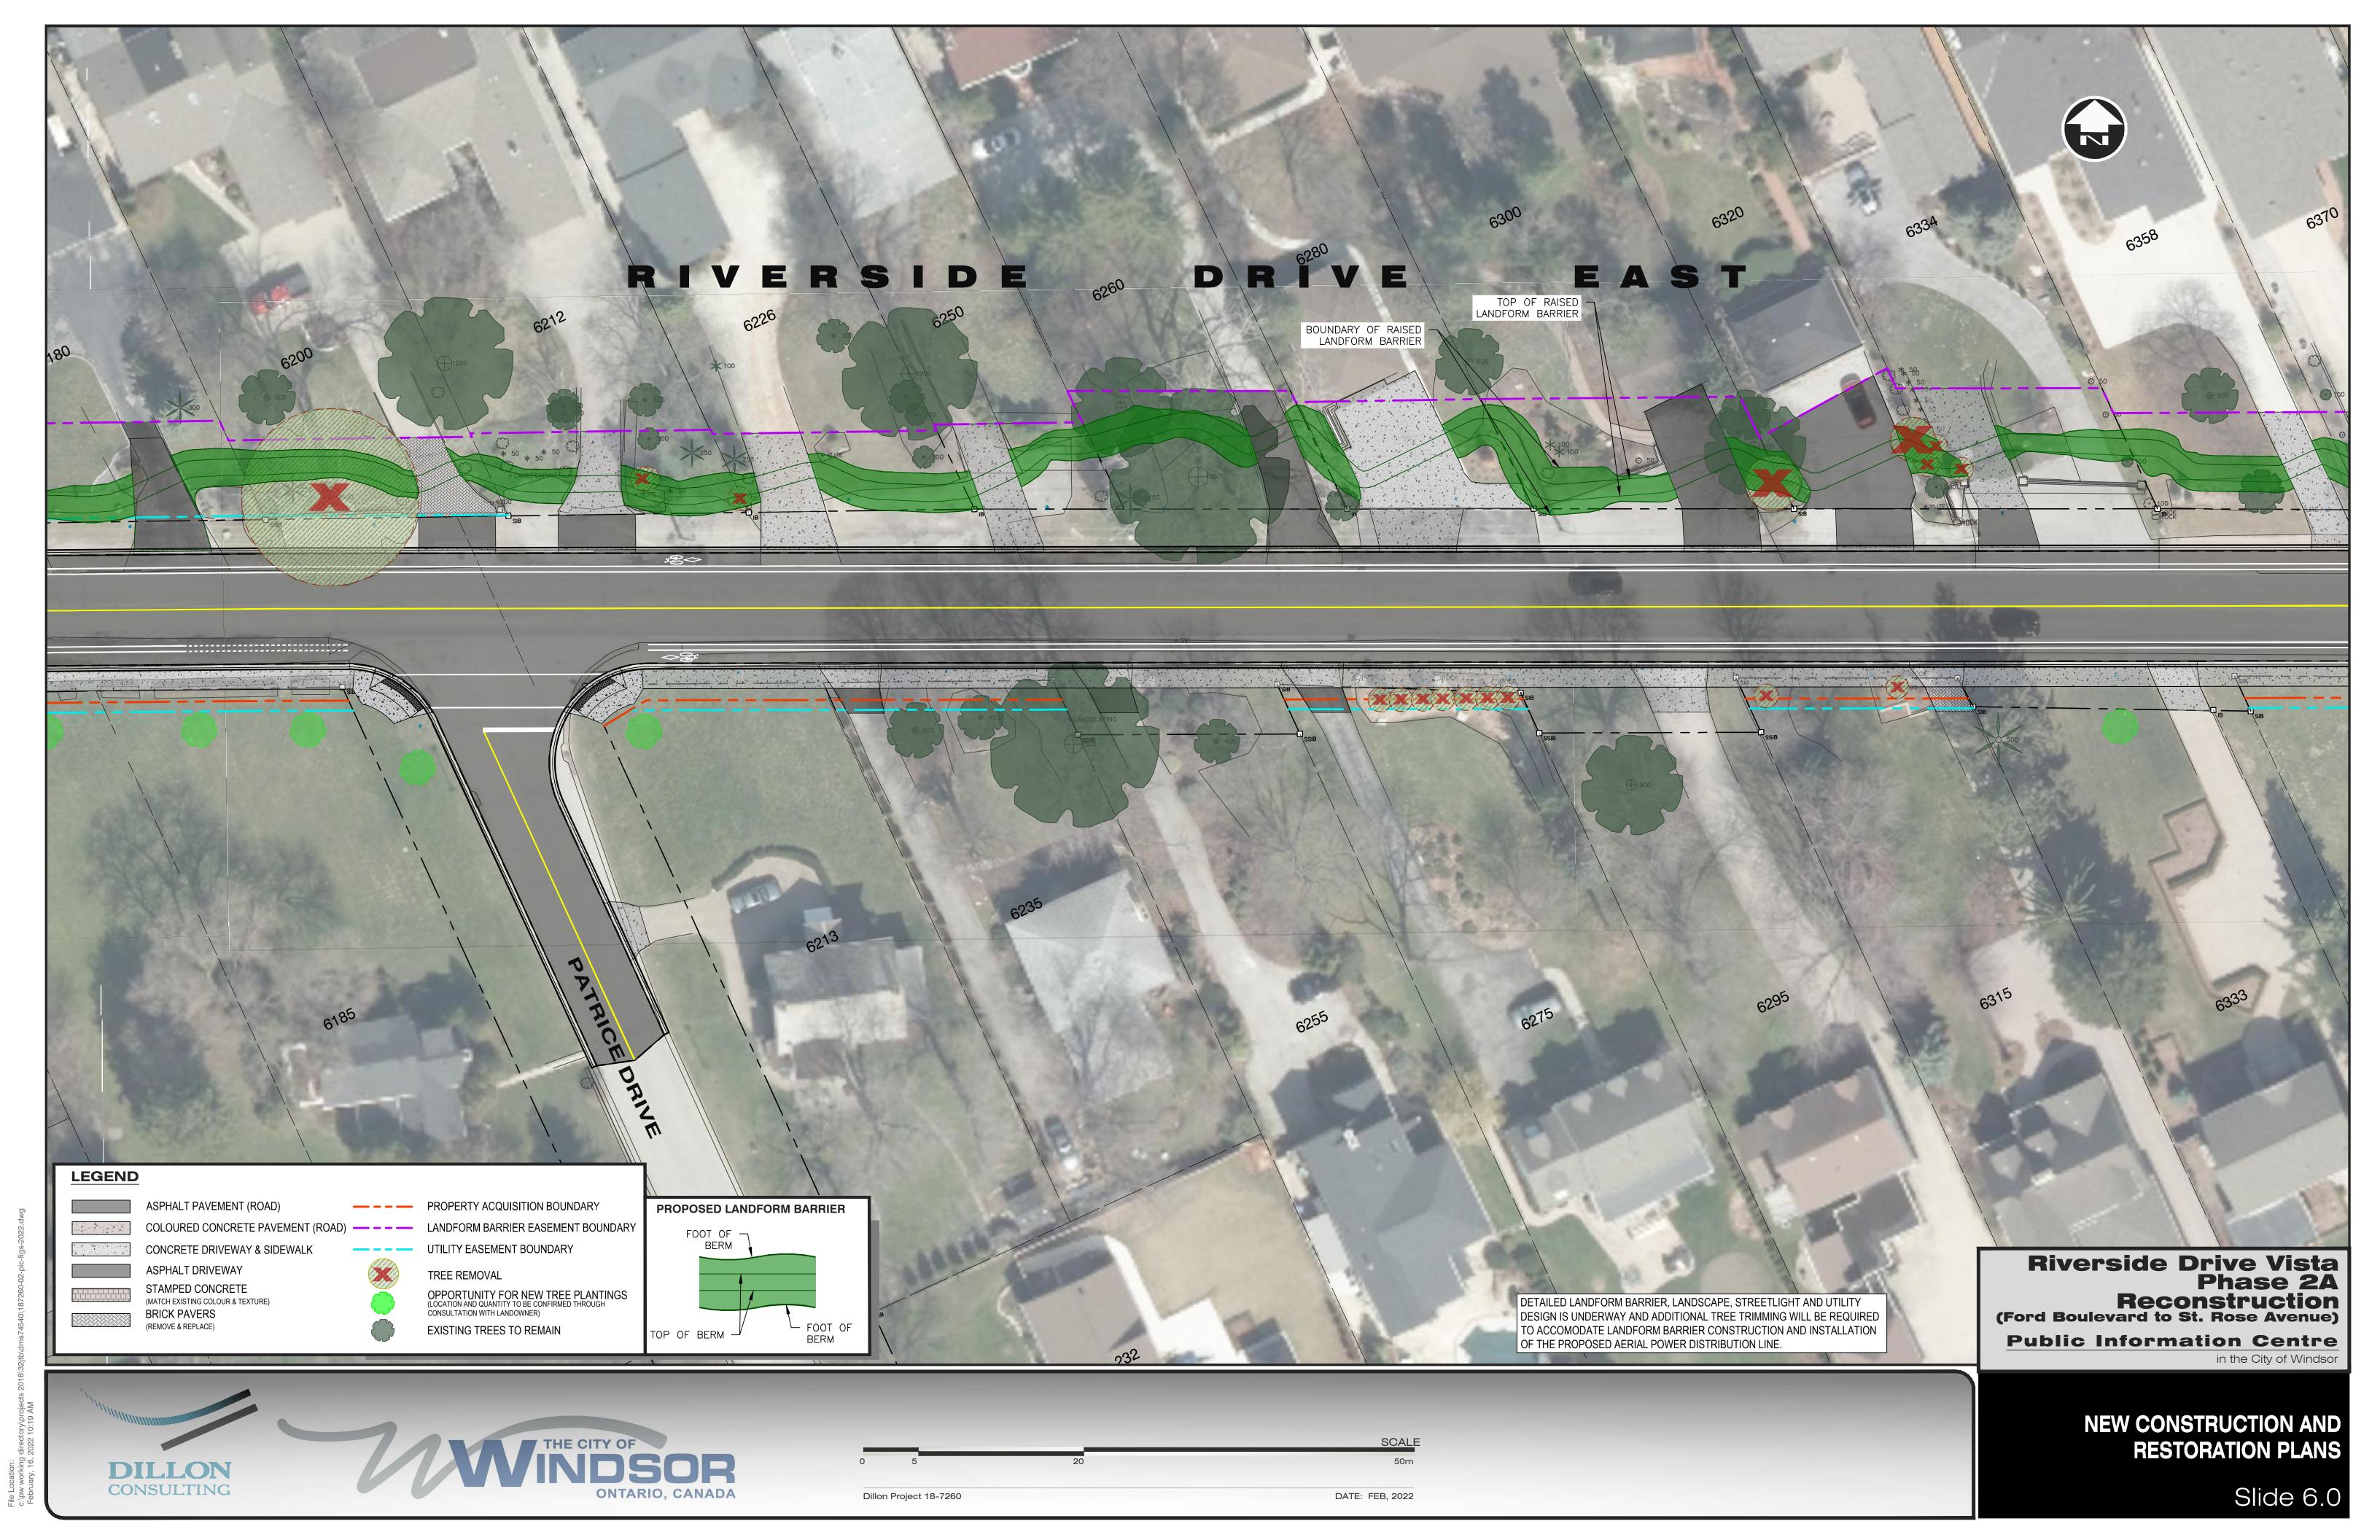

Slide 1.0

Dillon Project 18-7260 DATE: FEB, 2022

Dillon Project 18-7260 DATE: FEB, 2022

DATE: FEB, 2022

Dillon Project 18-7260

Dillon Project 18-7260 DATE: FEB, 2022

DETAILED LANDFORM BARRIER, LANDSCAPE, STREETLIGHT AND UTILITY DESIGN IS UNDERWAY AND ADDITIONAL TREE TRIMMING WILL BE REQUIRED TO ACCOMODATE LANDFORM BARRIER CONSTRUCTION AND INSTALLATION OF THE PROPOSED AERIAL POWER DISTRIBUTION LINE.

Riverside Drive Vista Phase 2A Reconstruction (Ford Boulevard to St. Rose Avenue)

**Public Information Centre** 

in the City of Windsor

**DILLON** CONSULTING

NEW CONSTRUCTION AND **RESTORATION PLANS**