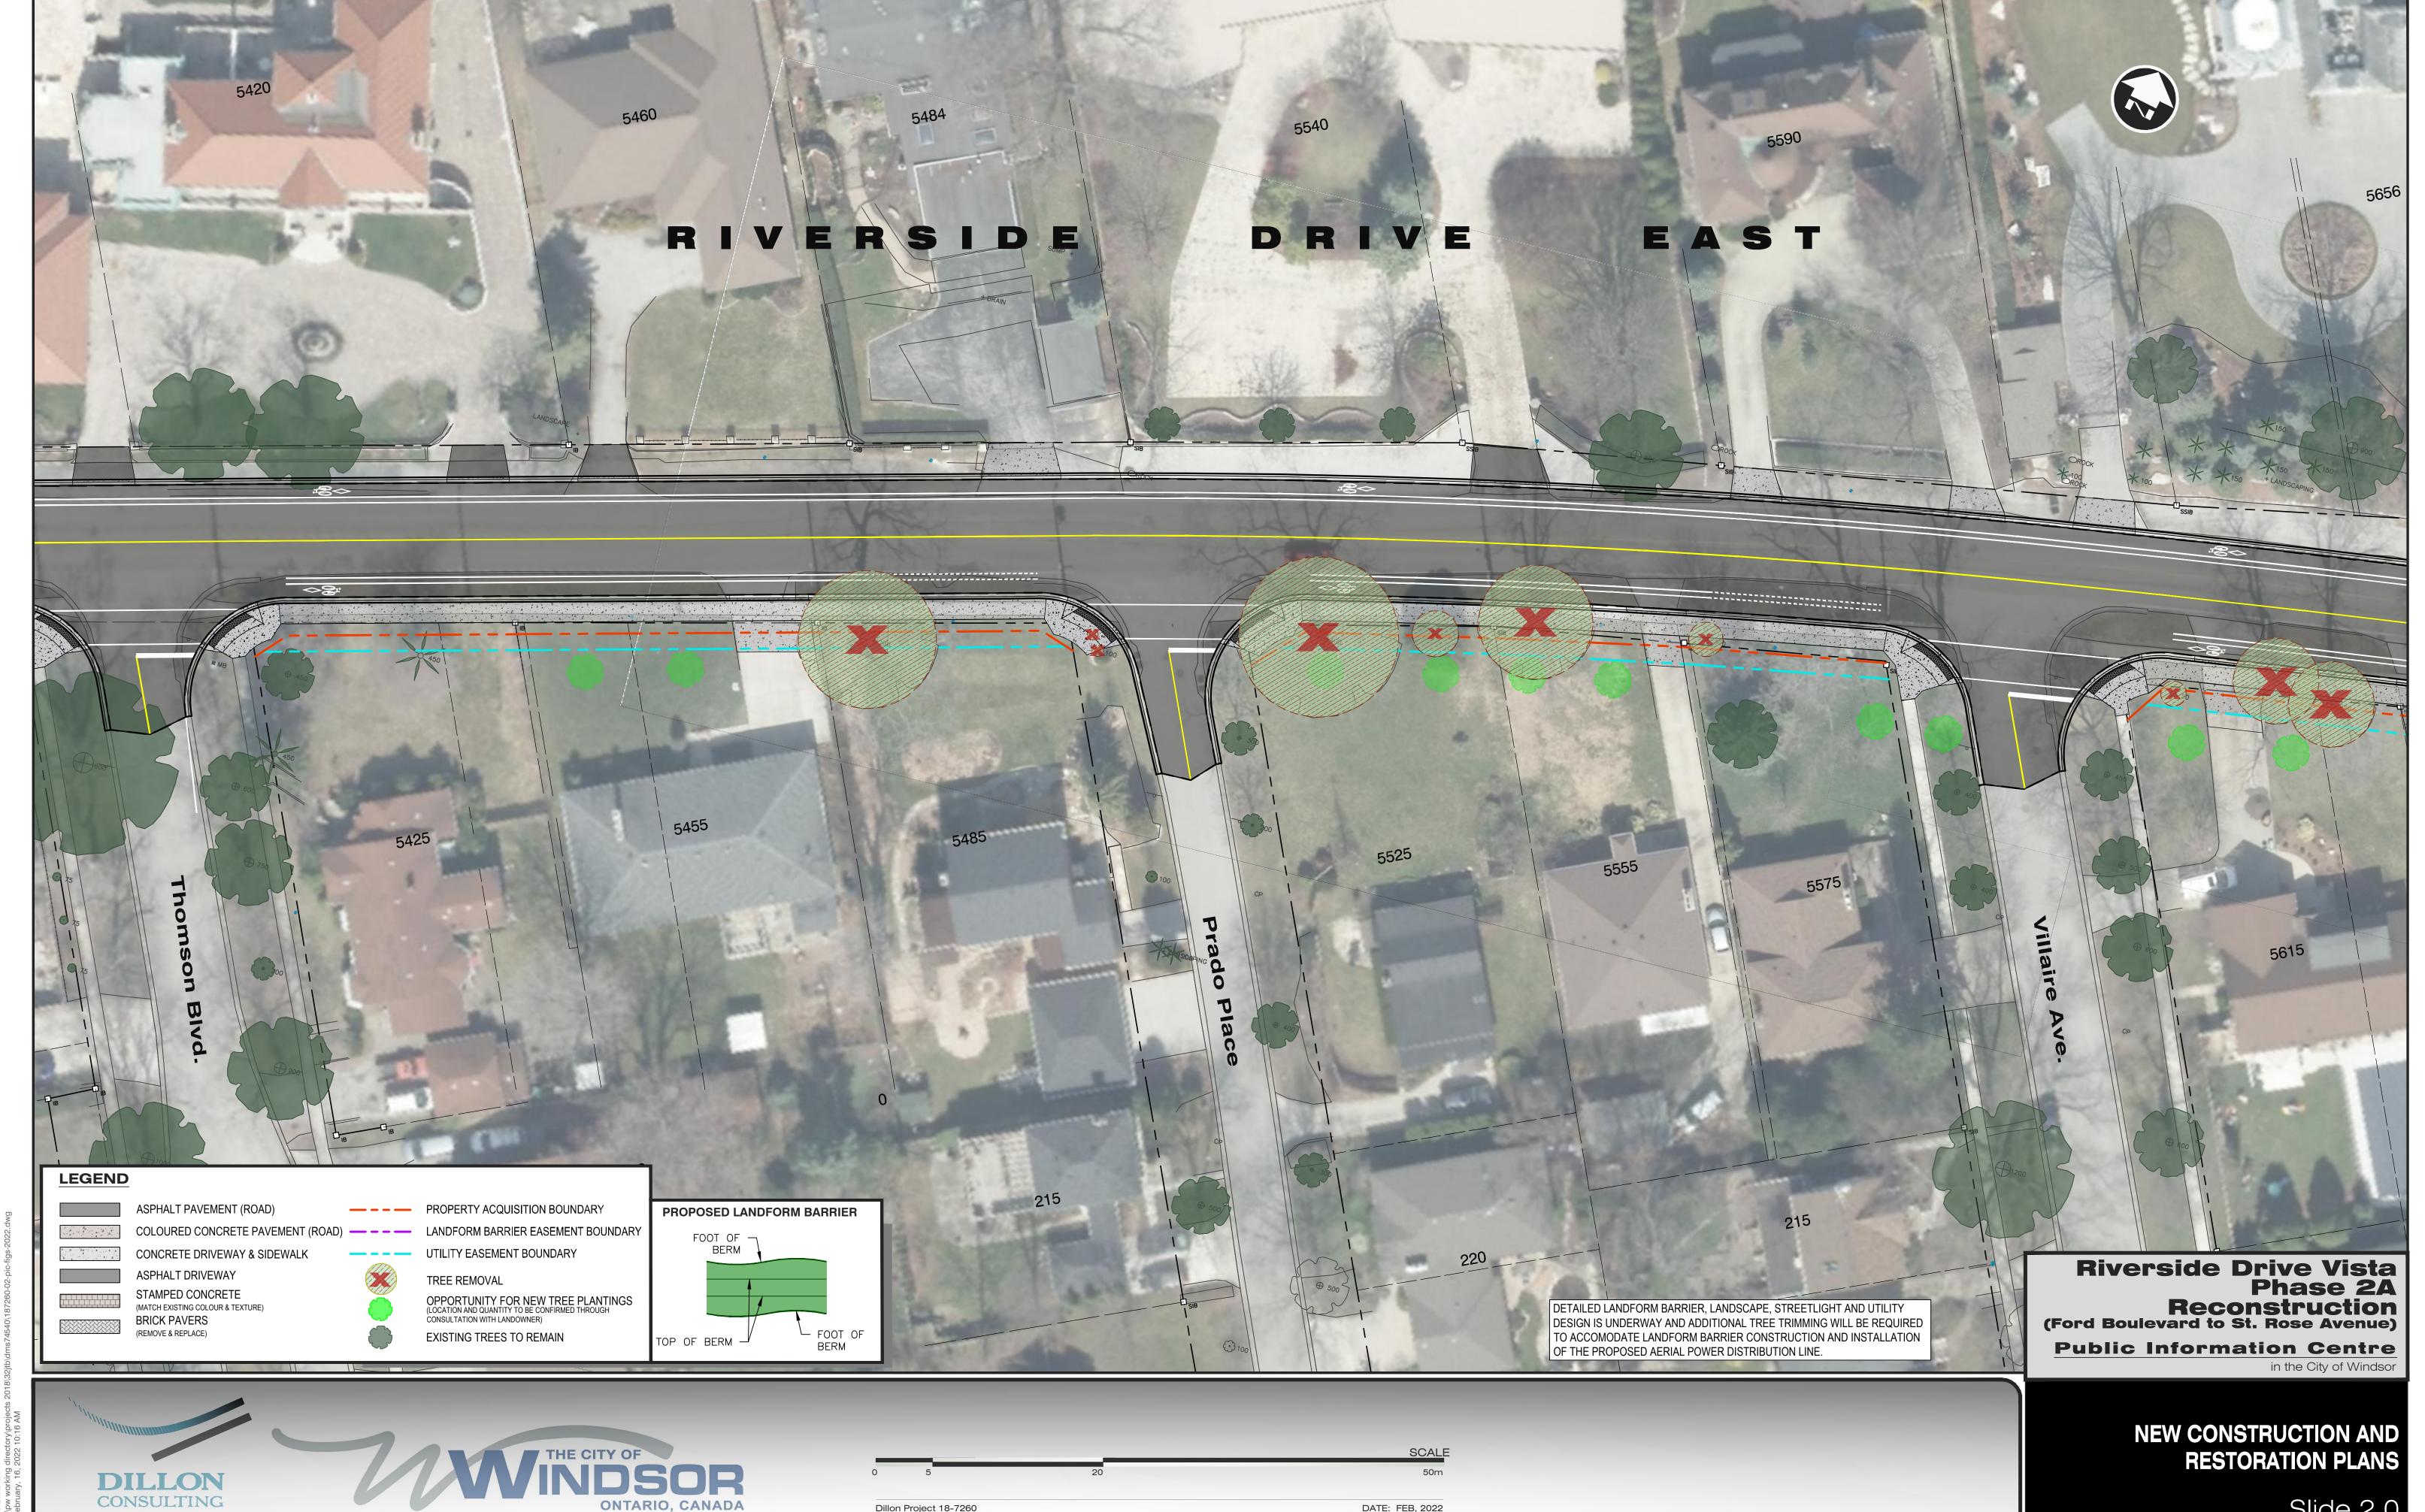

Slide 1.0

Dillon Project 18-7260 DATE: FEB, 2022

Dillon Project 18-7260 DATE: FEB, 2022

DATE: FEB, 2022

Dillon Project 18-7260

Dillon Project 18-7260 DATE: FEB, 2022

DETAILED LANDFORM BARRIER, LANDSCAPE, STREETLIGHT AND UTILITY DESIGN IS UNDERWAY AND ADDITIONAL TREE TRIMMING WILL BE REQUIRED TO ACCOMODATE LANDFORM BARRIER CONSTRUCTION AND INSTALLATION OF THE PROPOSED AERIAL POWER DISTRIBUTION LINE.

Riverside Drive Vista Phase 2A Reconstruction (Ford Boulevard to St. Rose Avenue)

**Public Information Centre** 

in the City of Windsor

**DILLON** CONSULTING

NEW CONSTRUCTION AND **RESTORATION PLANS**