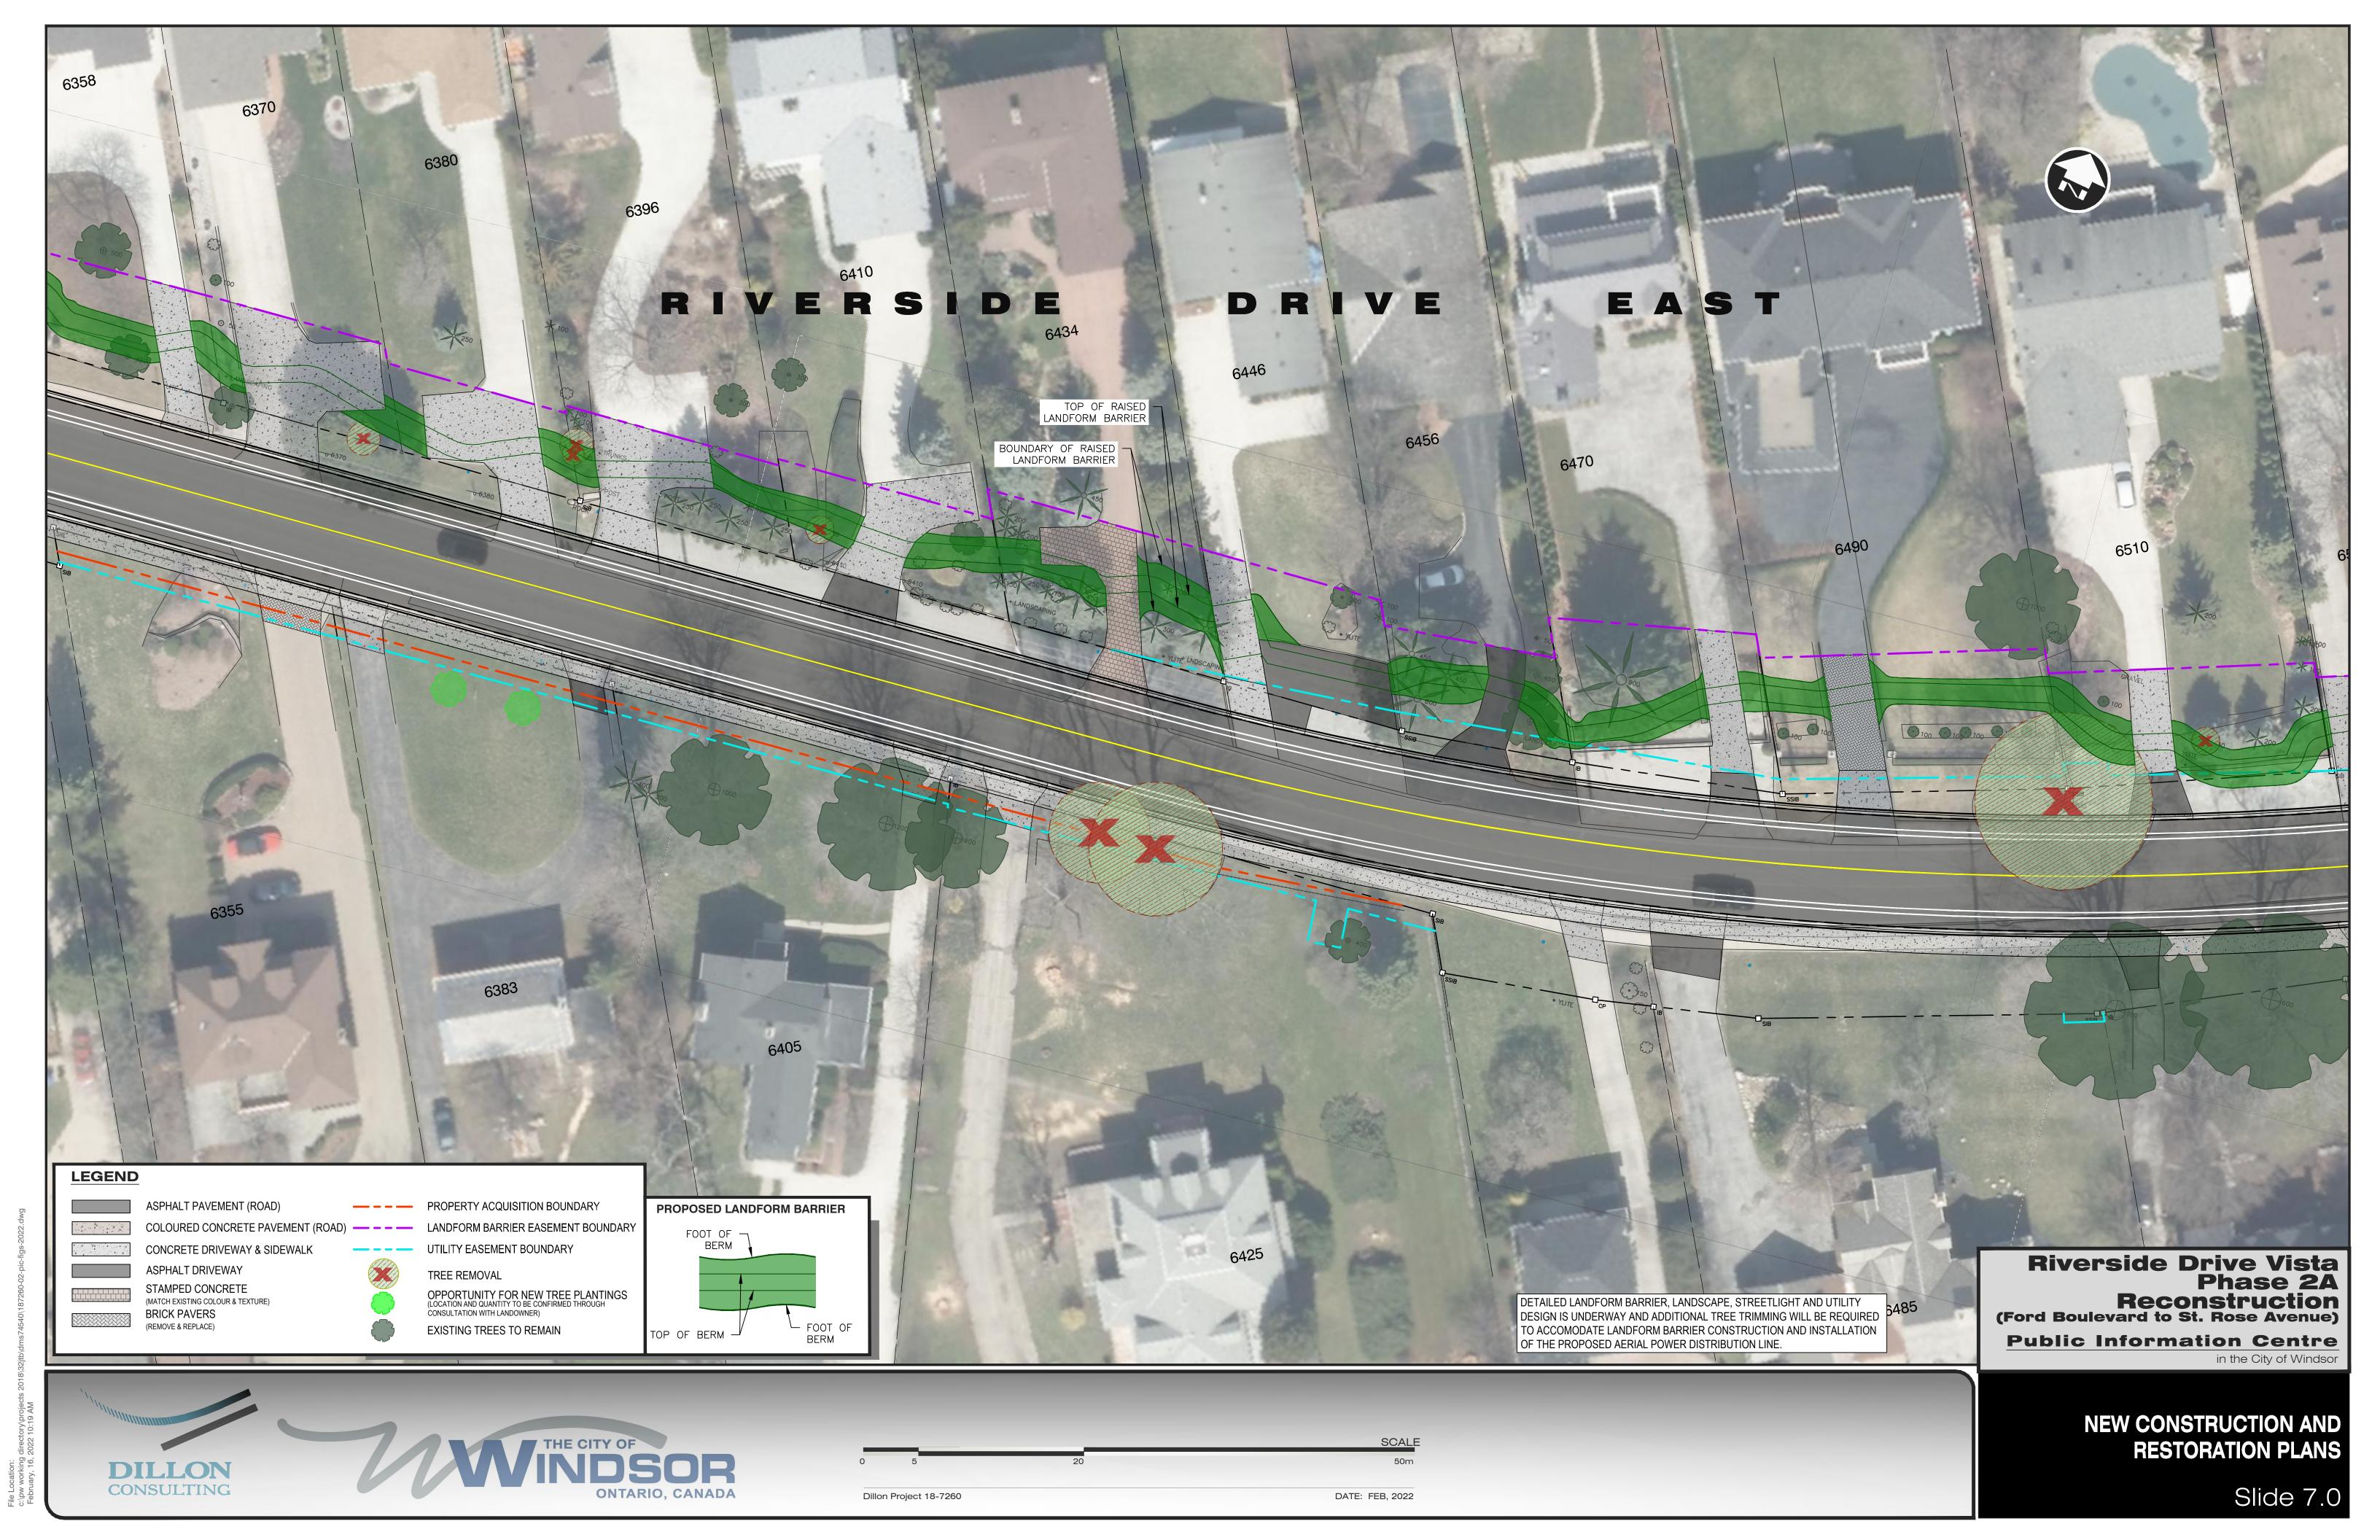

Slide 1.0

Dillon Project 18-7260 DATE: FEB, 2022

Dillon Project 18-7260 DATE: FEB, 2022

DATE: FEB, 2022

Dillon Project 18-7260

Dillon Project 18-7260 DATE: FEB, 2022

DETAILED LANDFORM BARRIER, LANDSCAPE, STREETLIGHT AND UTILITY DESIGN IS UNDERWAY AND ADDITIONAL TREE TRIMMING WILL BE REQUIRED TO ACCOMODATE LANDFORM BARRIER CONSTRUCTION AND INSTALLATION OF THE PROPOSED AERIAL POWER DISTRIBUTION LINE.

Riverside Drive Vista Phase 2A Reconstruction (Ford Boulevard to St. Rose Avenue)

**Public Information Centre** 

in the City of Windsor

**DILLON** CONSULTING

NEW CONSTRUCTION AND **RESTORATION PLANS**