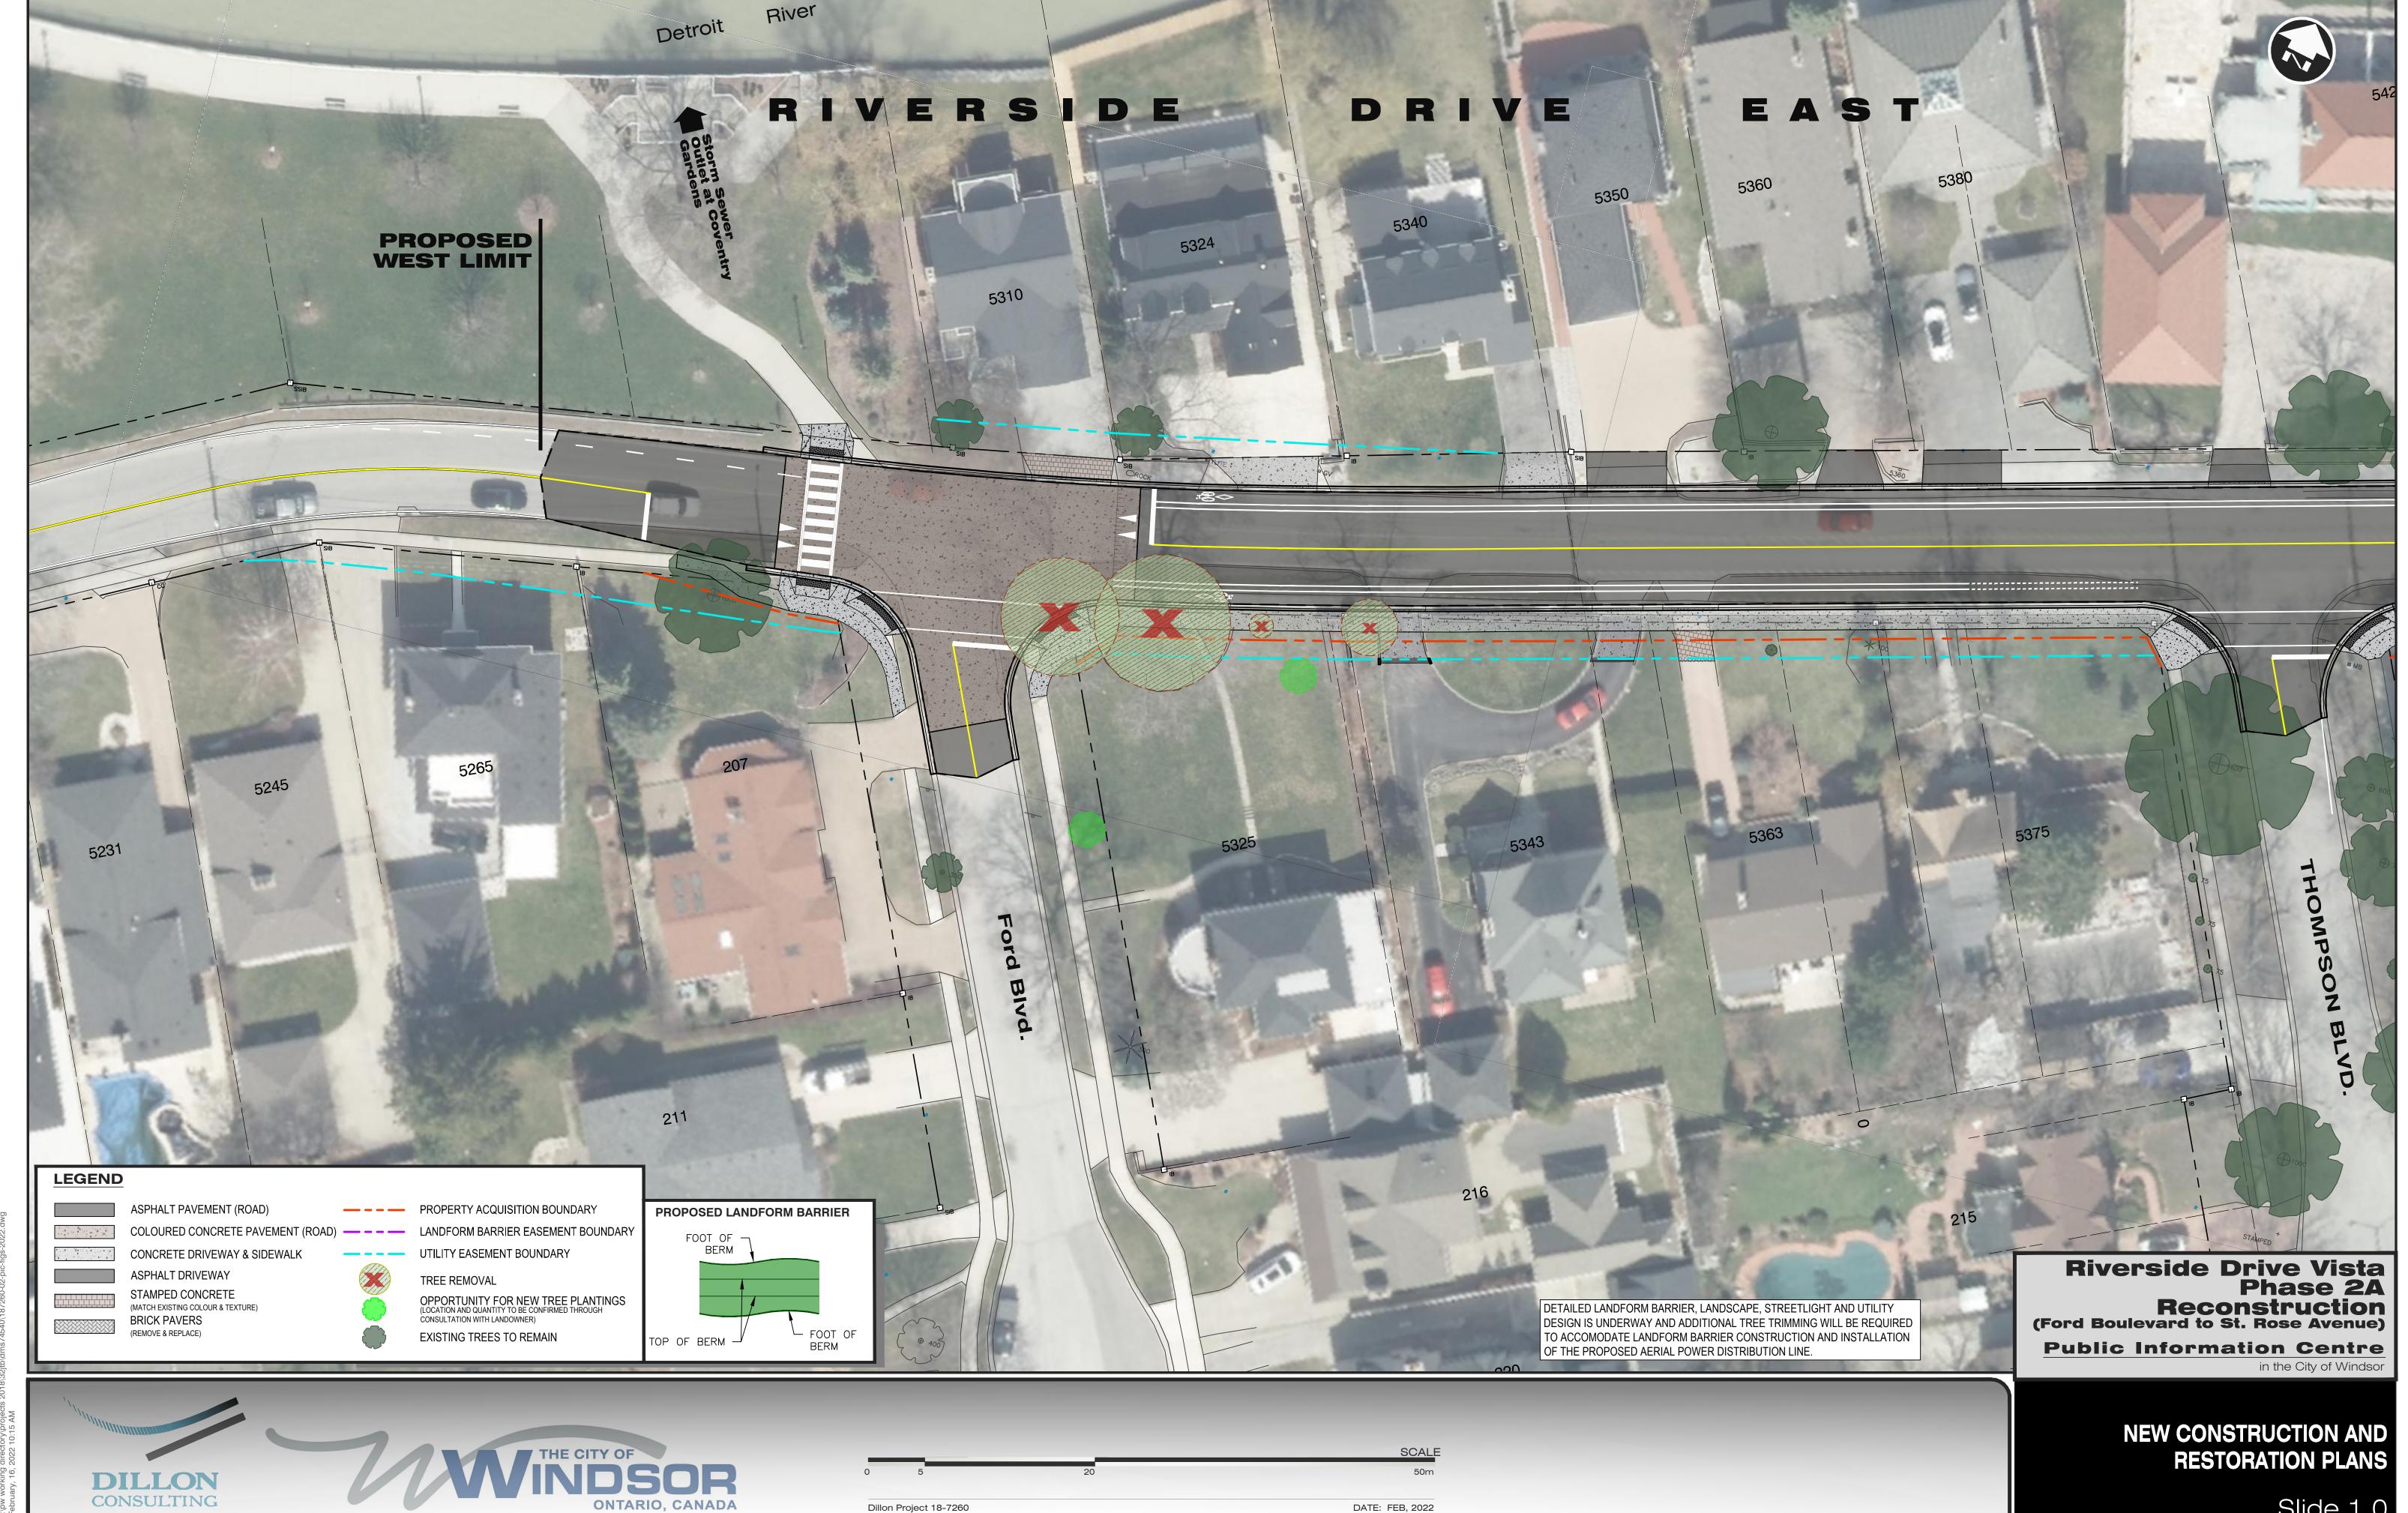

Slide 1.0

Dillon Project 18-7260 DATE: FEB, 2022

Dillon Project 18-7260 DATE: FEB, 2022

DATE: FEB, 2022

Dillon Project 18-7260

Dillon Project 18-7260 DATE: FEB, 2022

DETAILED LANDFORM BARRIER, LANDSCAPE, STREETLIGHT AND UTILITY DESIGN IS UNDERWAY AND ADDITIONAL TREE TRIMMING WILL BE REQUIRED TO ACCOMODATE LANDFORM BARRIER CONSTRUCTION AND INSTALLATION OF THE PROPOSED AERIAL POWER DISTRIBUTION LINE.

Riverside Drive Vista Phase 2A Reconstruction (Ford Boulevard to St. Rose Avenue)

**Public Information Centre** 

in the City of Windsor

**DILLON** CONSULTING

NEW CONSTRUCTION AND **RESTORATION PLANS**