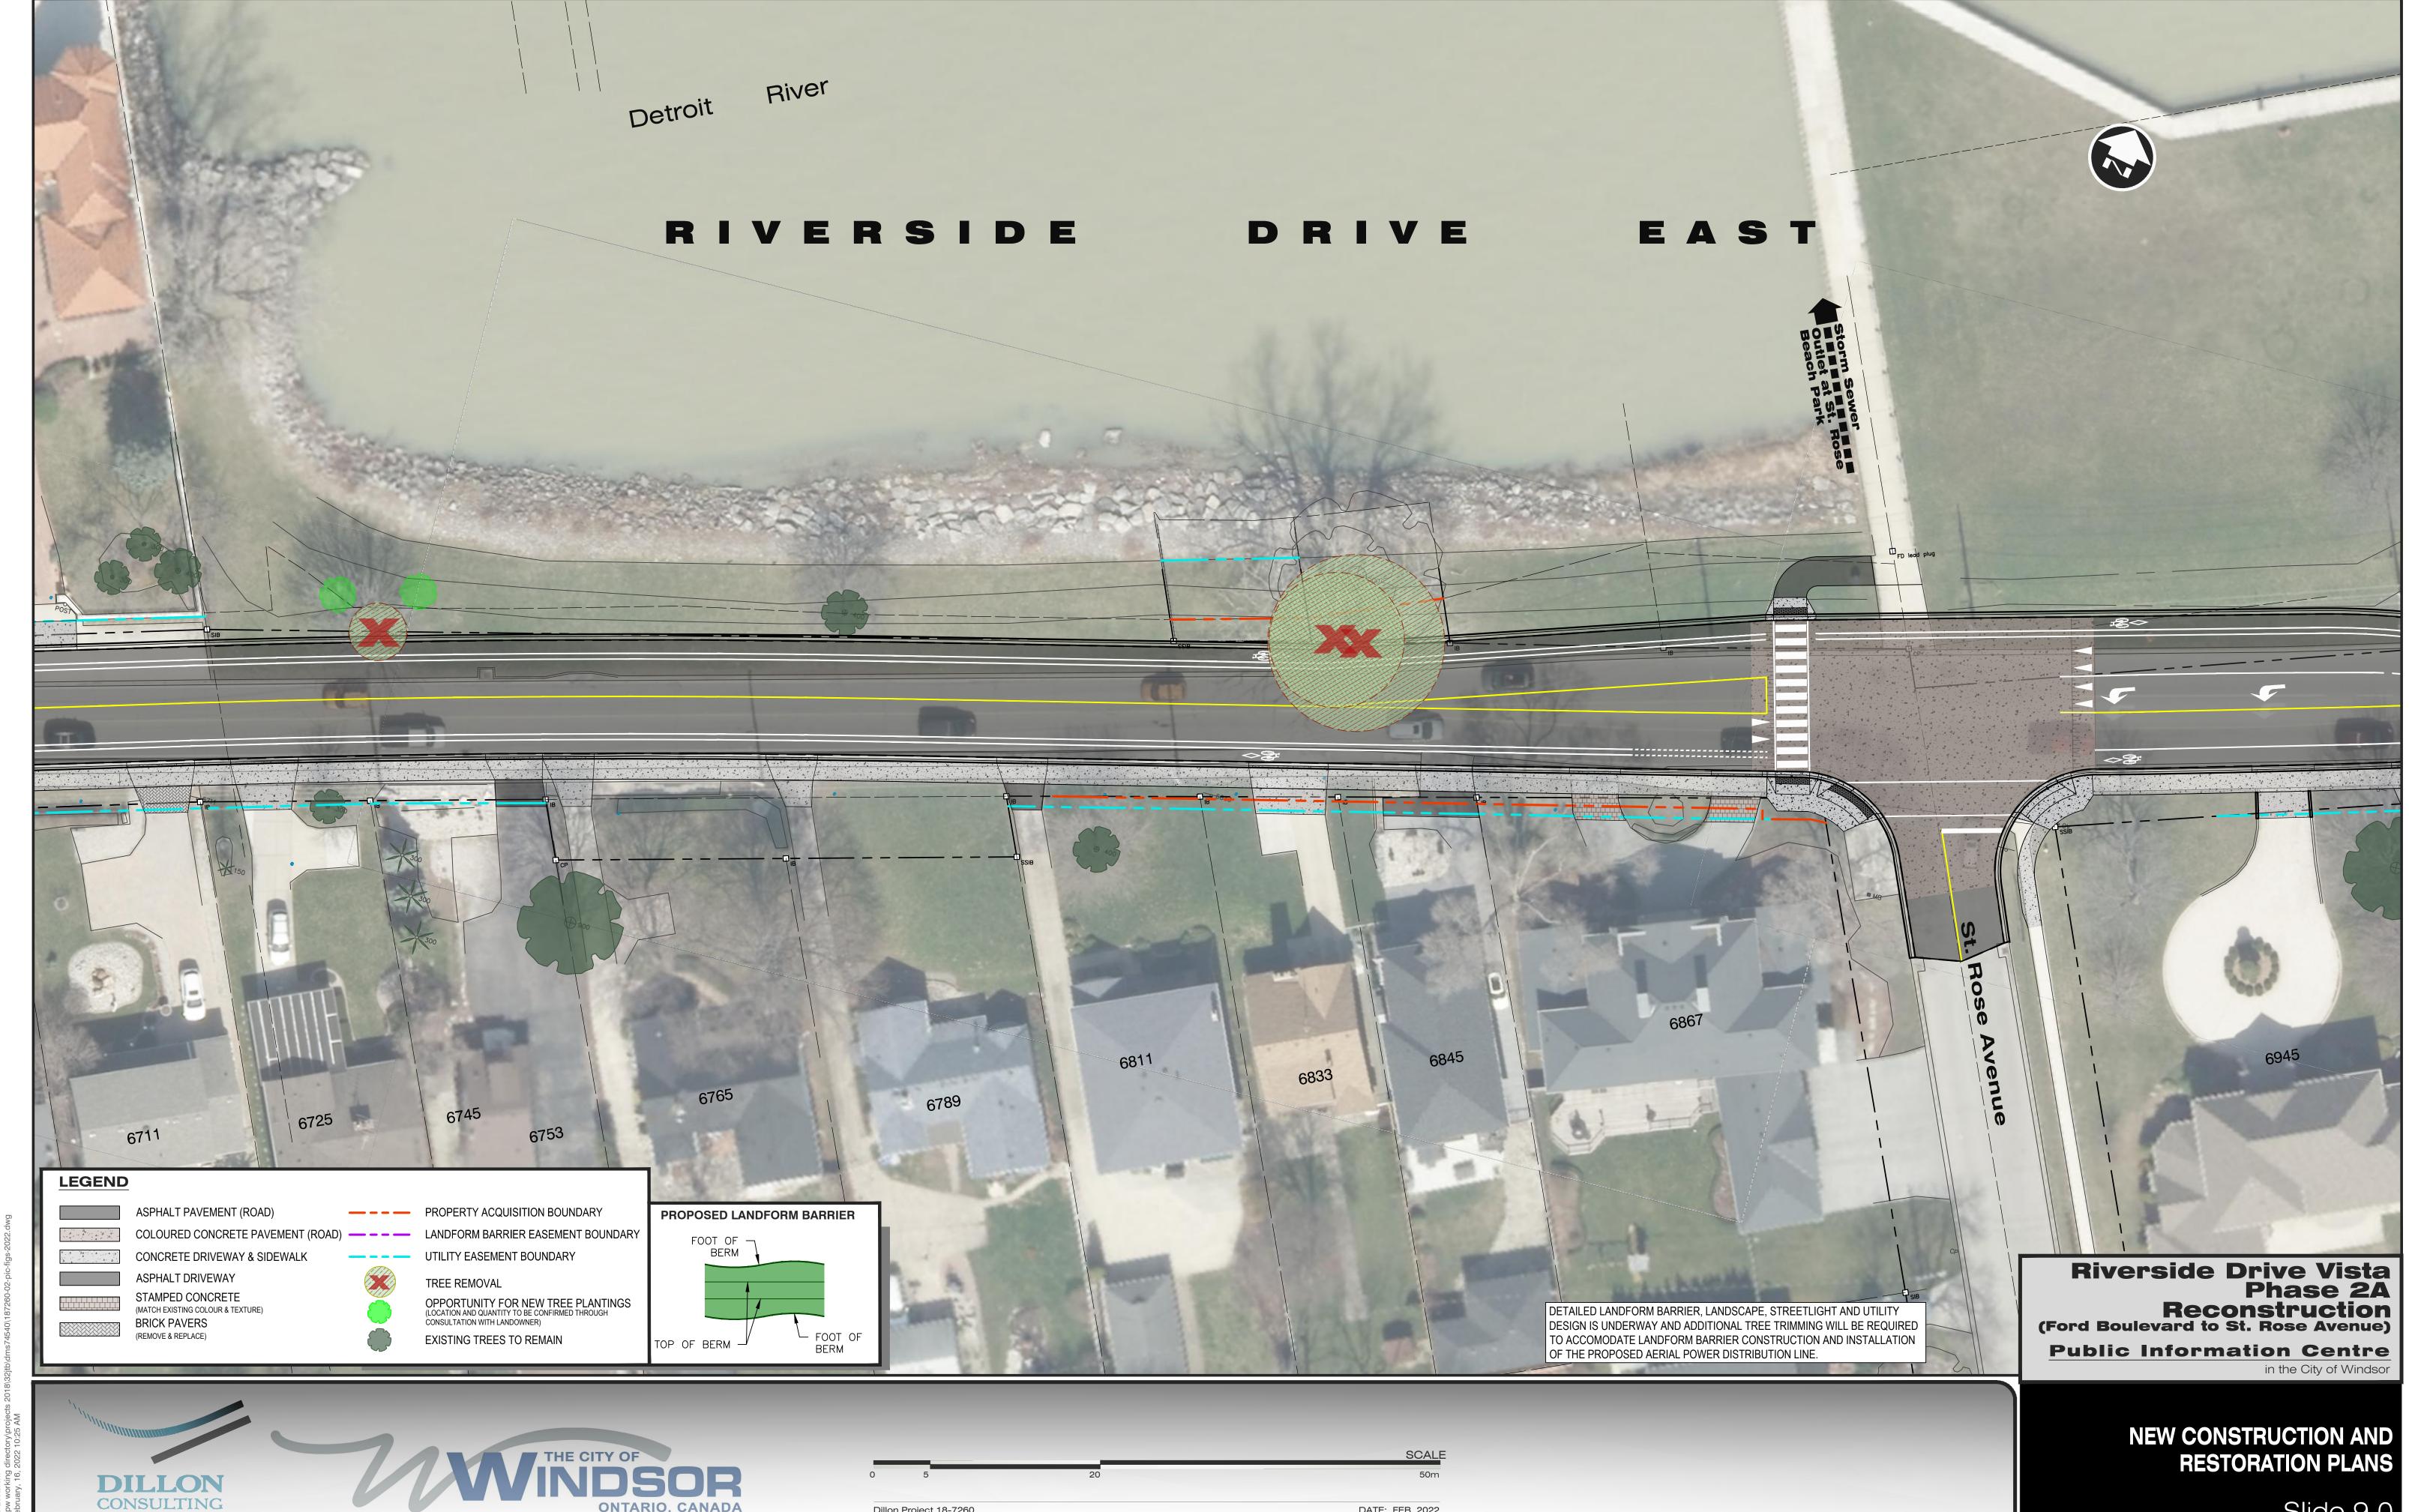

Slide 1.0

Dillon Project 18-7260 DATE: FEB, 2022

Dillon Project 18-7260 DATE: FEB, 2022

DATE: FEB, 2022

Dillon Project 18-7260

Dillon Project 18-7260 DATE: FEB, 2022

DETAILED LANDFORM BARRIER, LANDSCAPE, STREETLIGHT AND UTILITY DESIGN IS UNDERWAY AND ADDITIONAL TREE TRIMMING WILL BE REQUIRED TO ACCOMODATE LANDFORM BARRIER CONSTRUCTION AND INSTALLATION OF THE PROPOSED AERIAL POWER DISTRIBUTION LINE.

Riverside Drive Vista Phase 2A Reconstruction (Ford Boulevard to St. Rose Avenue)

**Public Information Centre** 

in the City of Windsor

**DILLON** CONSULTING

NEW CONSTRUCTION AND **RESTORATION PLANS**