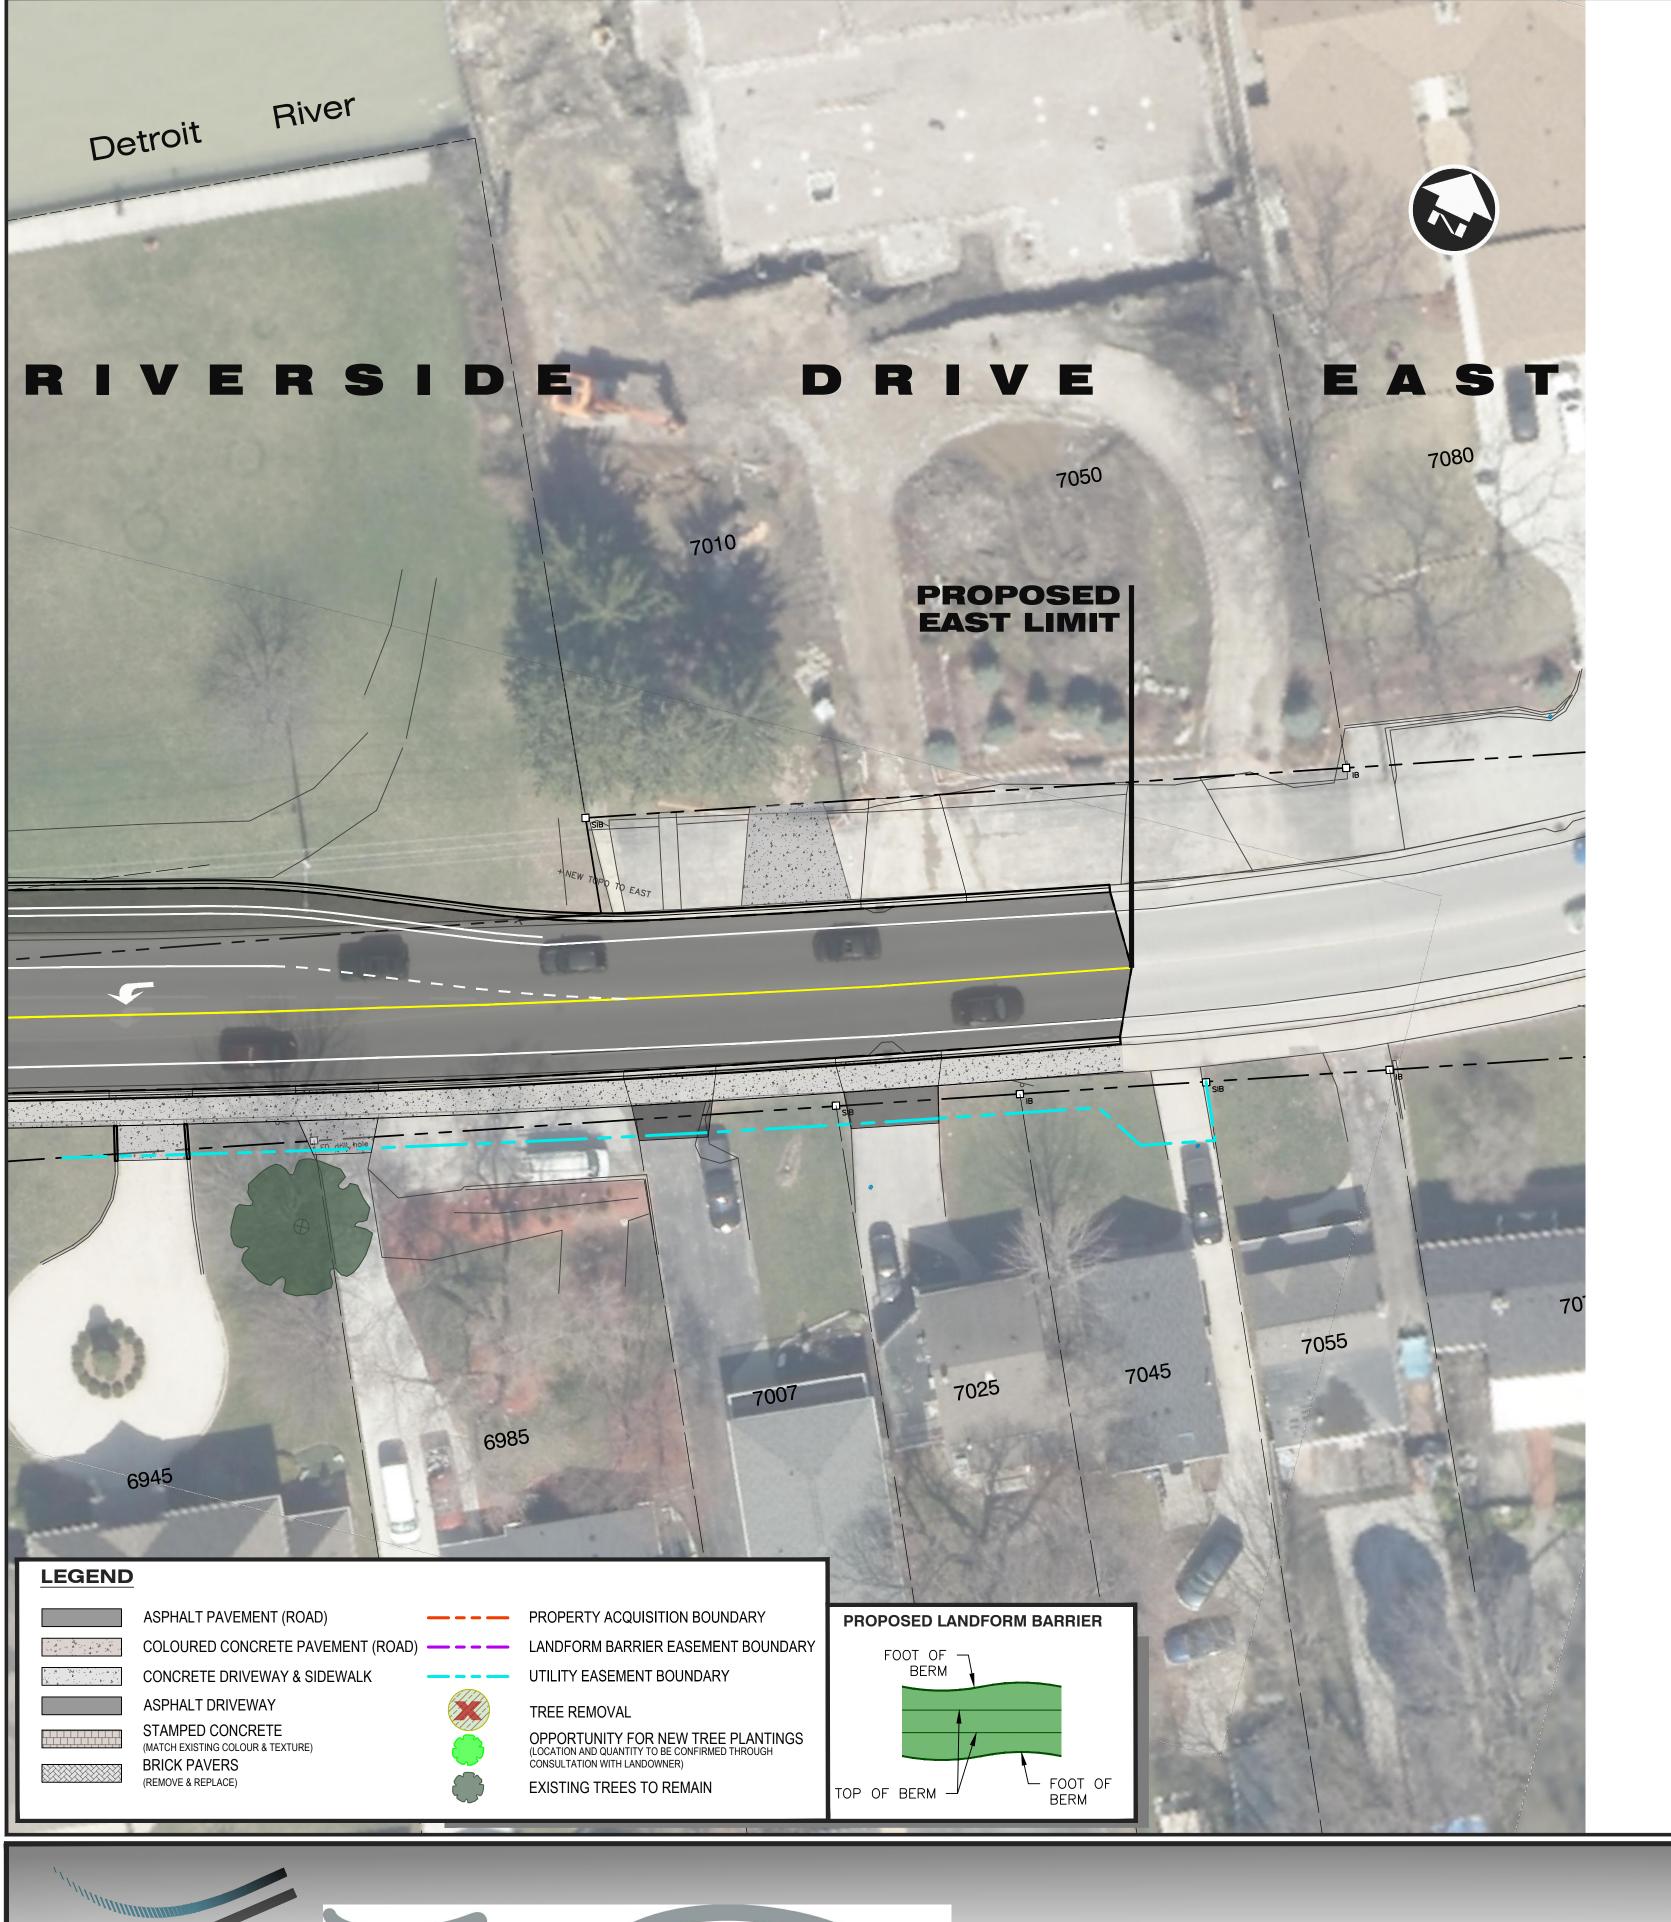

Slide 1.0

Dillon Project 18-7260 DATE: FEB, 2022

Dillon Project 18-7260 DATE: FEB, 2022

DATE: FEB, 2022

Dillon Project 18-7260

Dillon Project 18-7260 DATE: FEB, 2022

DETAILED LANDFORM BARRIER, LANDSCAPE, STREETLIGHT AND UTILITY DESIGN IS UNDERWAY AND ADDITIONAL TREE TRIMMING WILL BE REQUIRED TO ACCOMODATE LANDFORM BARRIER CONSTRUCTION AND INSTALLATION OF THE PROPOSED AERIAL POWER DISTRIBUTION LINE.

Riverside Drive Vista Phase 2A Reconstruction (Ford Boulevard to St. Rose Avenue)

**Public Information Centre** 

in the City of Windsor

**DILLON** CONSULTING

NEW CONSTRUCTION AND **RESTORATION PLANS**