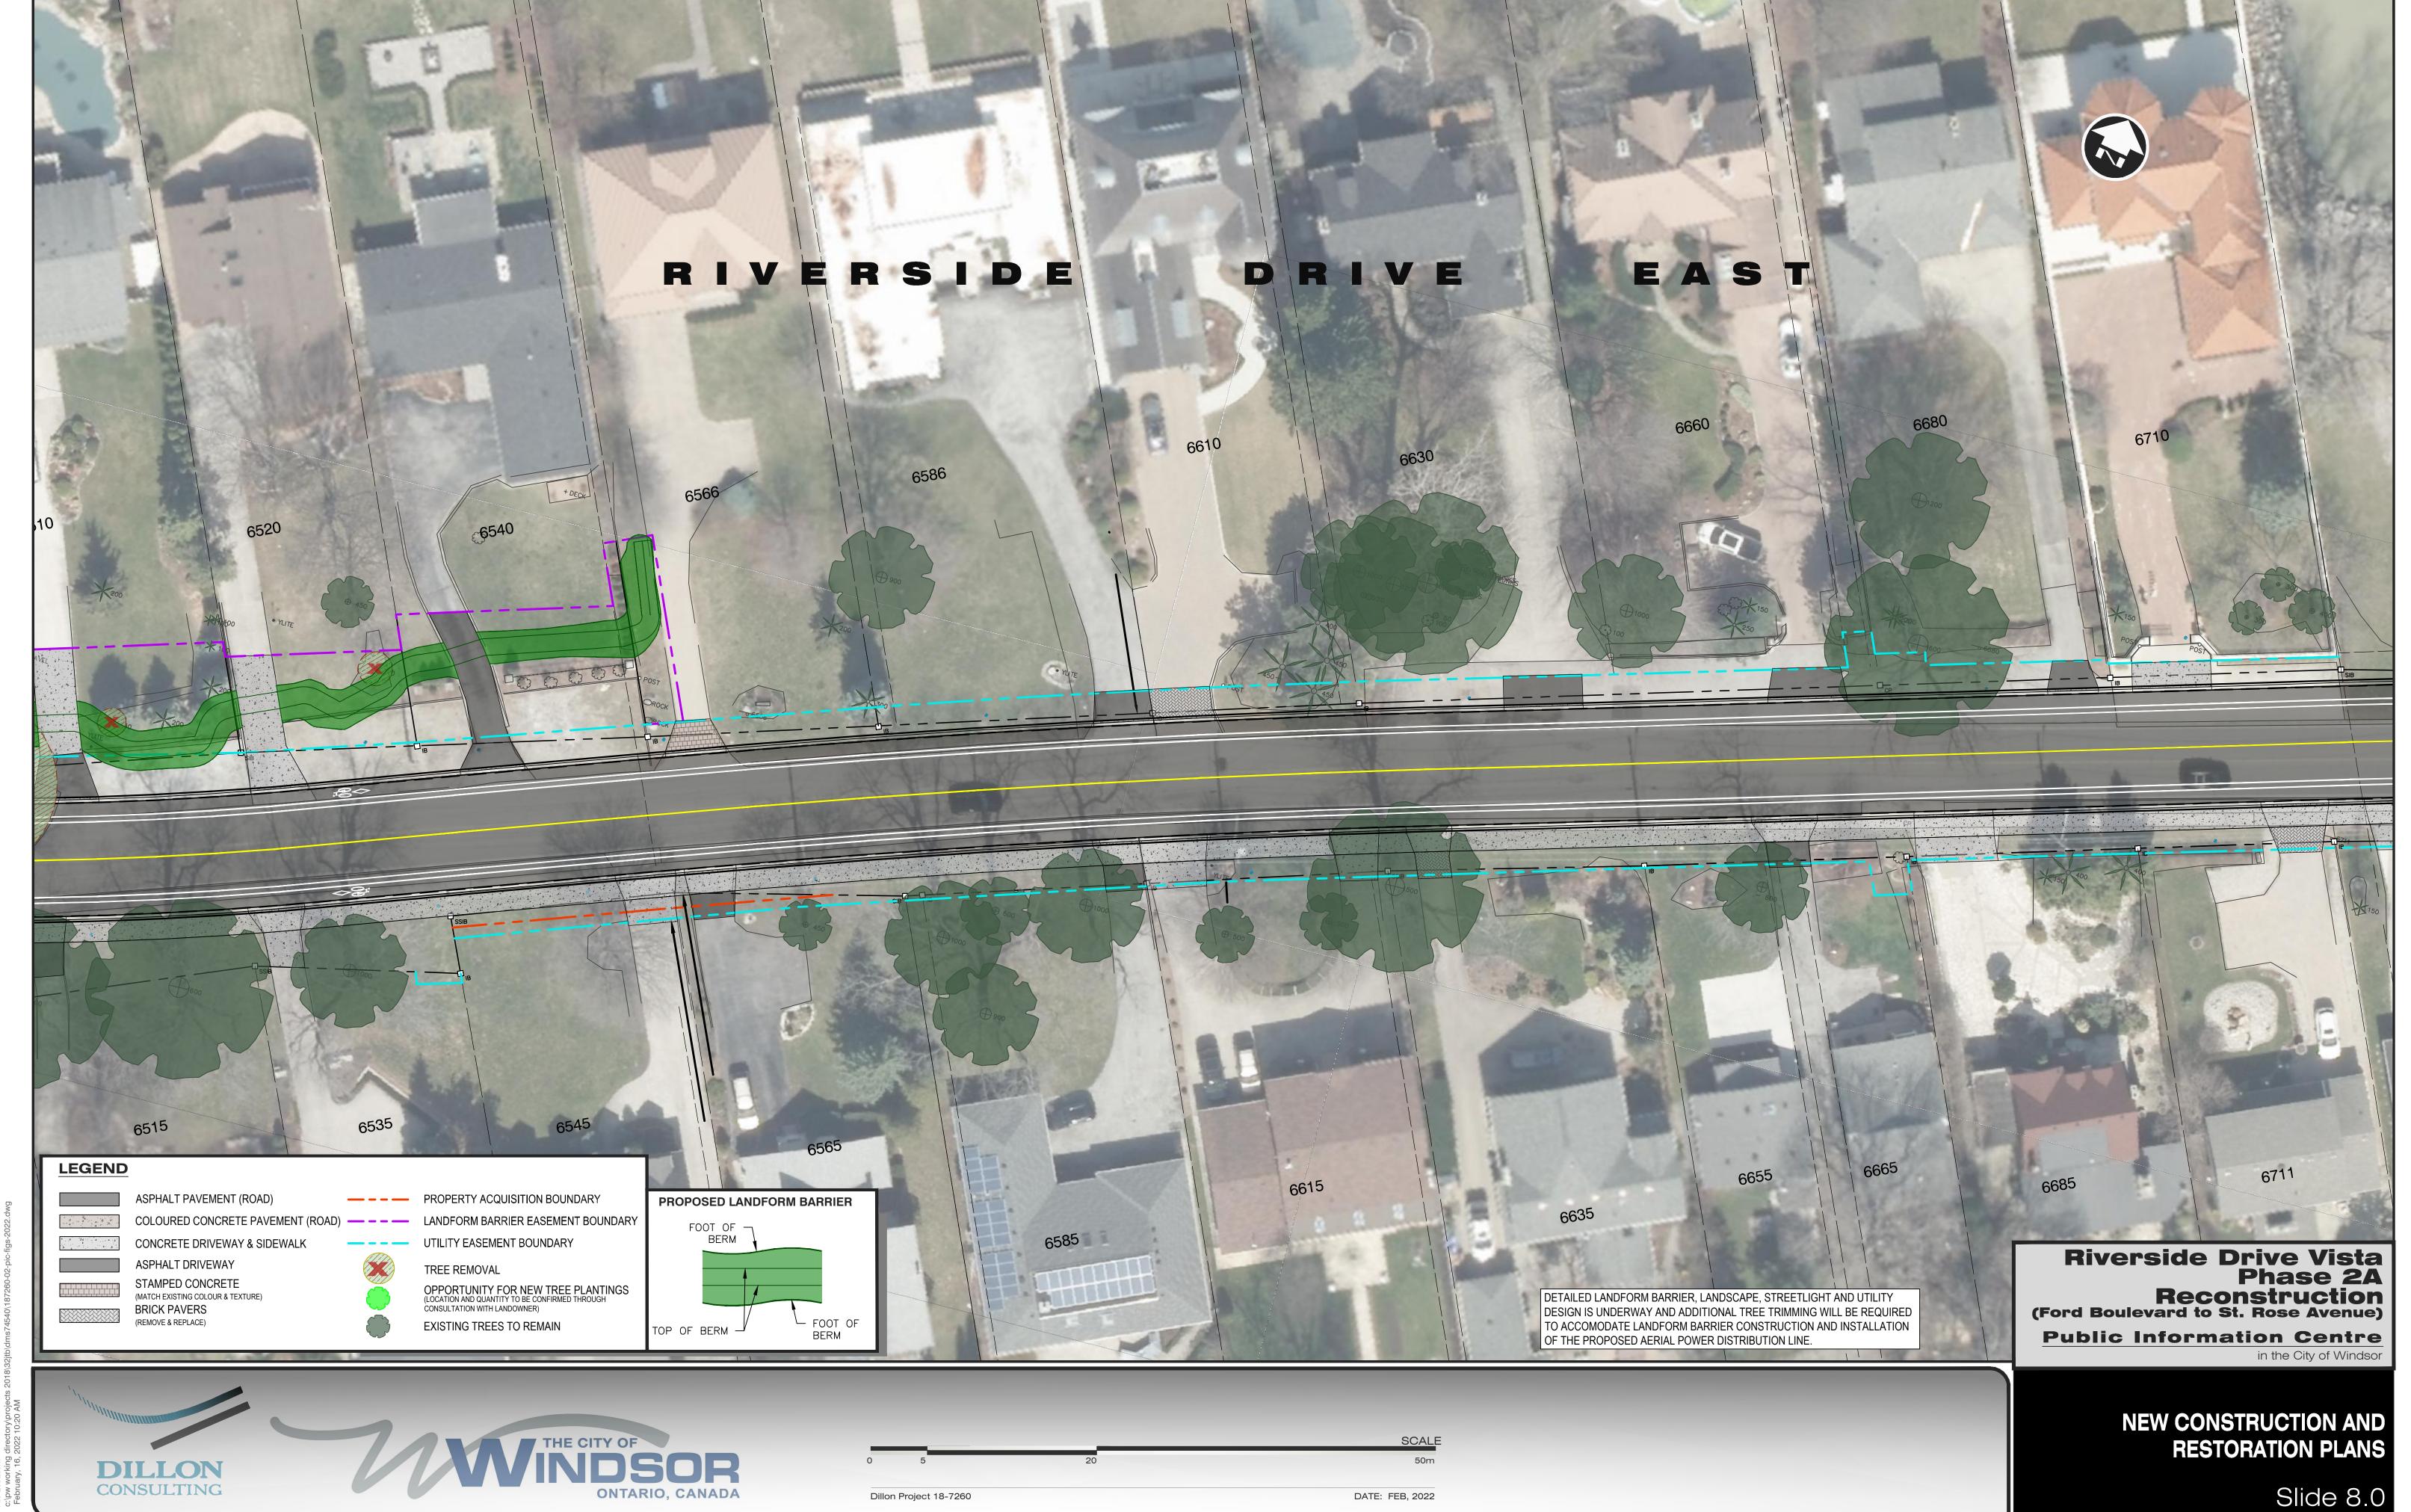

Slide 1.0

Dillon Project 18-7260 DATE: FEB, 2022

Dillon Project 18-7260 DATE: FEB, 2022

DATE: FEB, 2022

Dillon Project 18-7260

Dillon Project 18-7260 DATE: FEB, 2022

DETAILED LANDFORM BARRIER, LANDSCAPE, STREETLIGHT AND UTILITY DESIGN IS UNDERWAY AND ADDITIONAL TREE TRIMMING WILL BE REQUIRED TO ACCOMODATE LANDFORM BARRIER CONSTRUCTION AND INSTALLATION OF THE PROPOSED AERIAL POWER DISTRIBUTION LINE.

Riverside Drive Vista Phase 2A Reconstruction (Ford Boulevard to St. Rose Avenue)

**Public Information Centre** 

in the City of Windsor

**DILLON** CONSULTING

NEW CONSTRUCTION AND **RESTORATION PLANS**