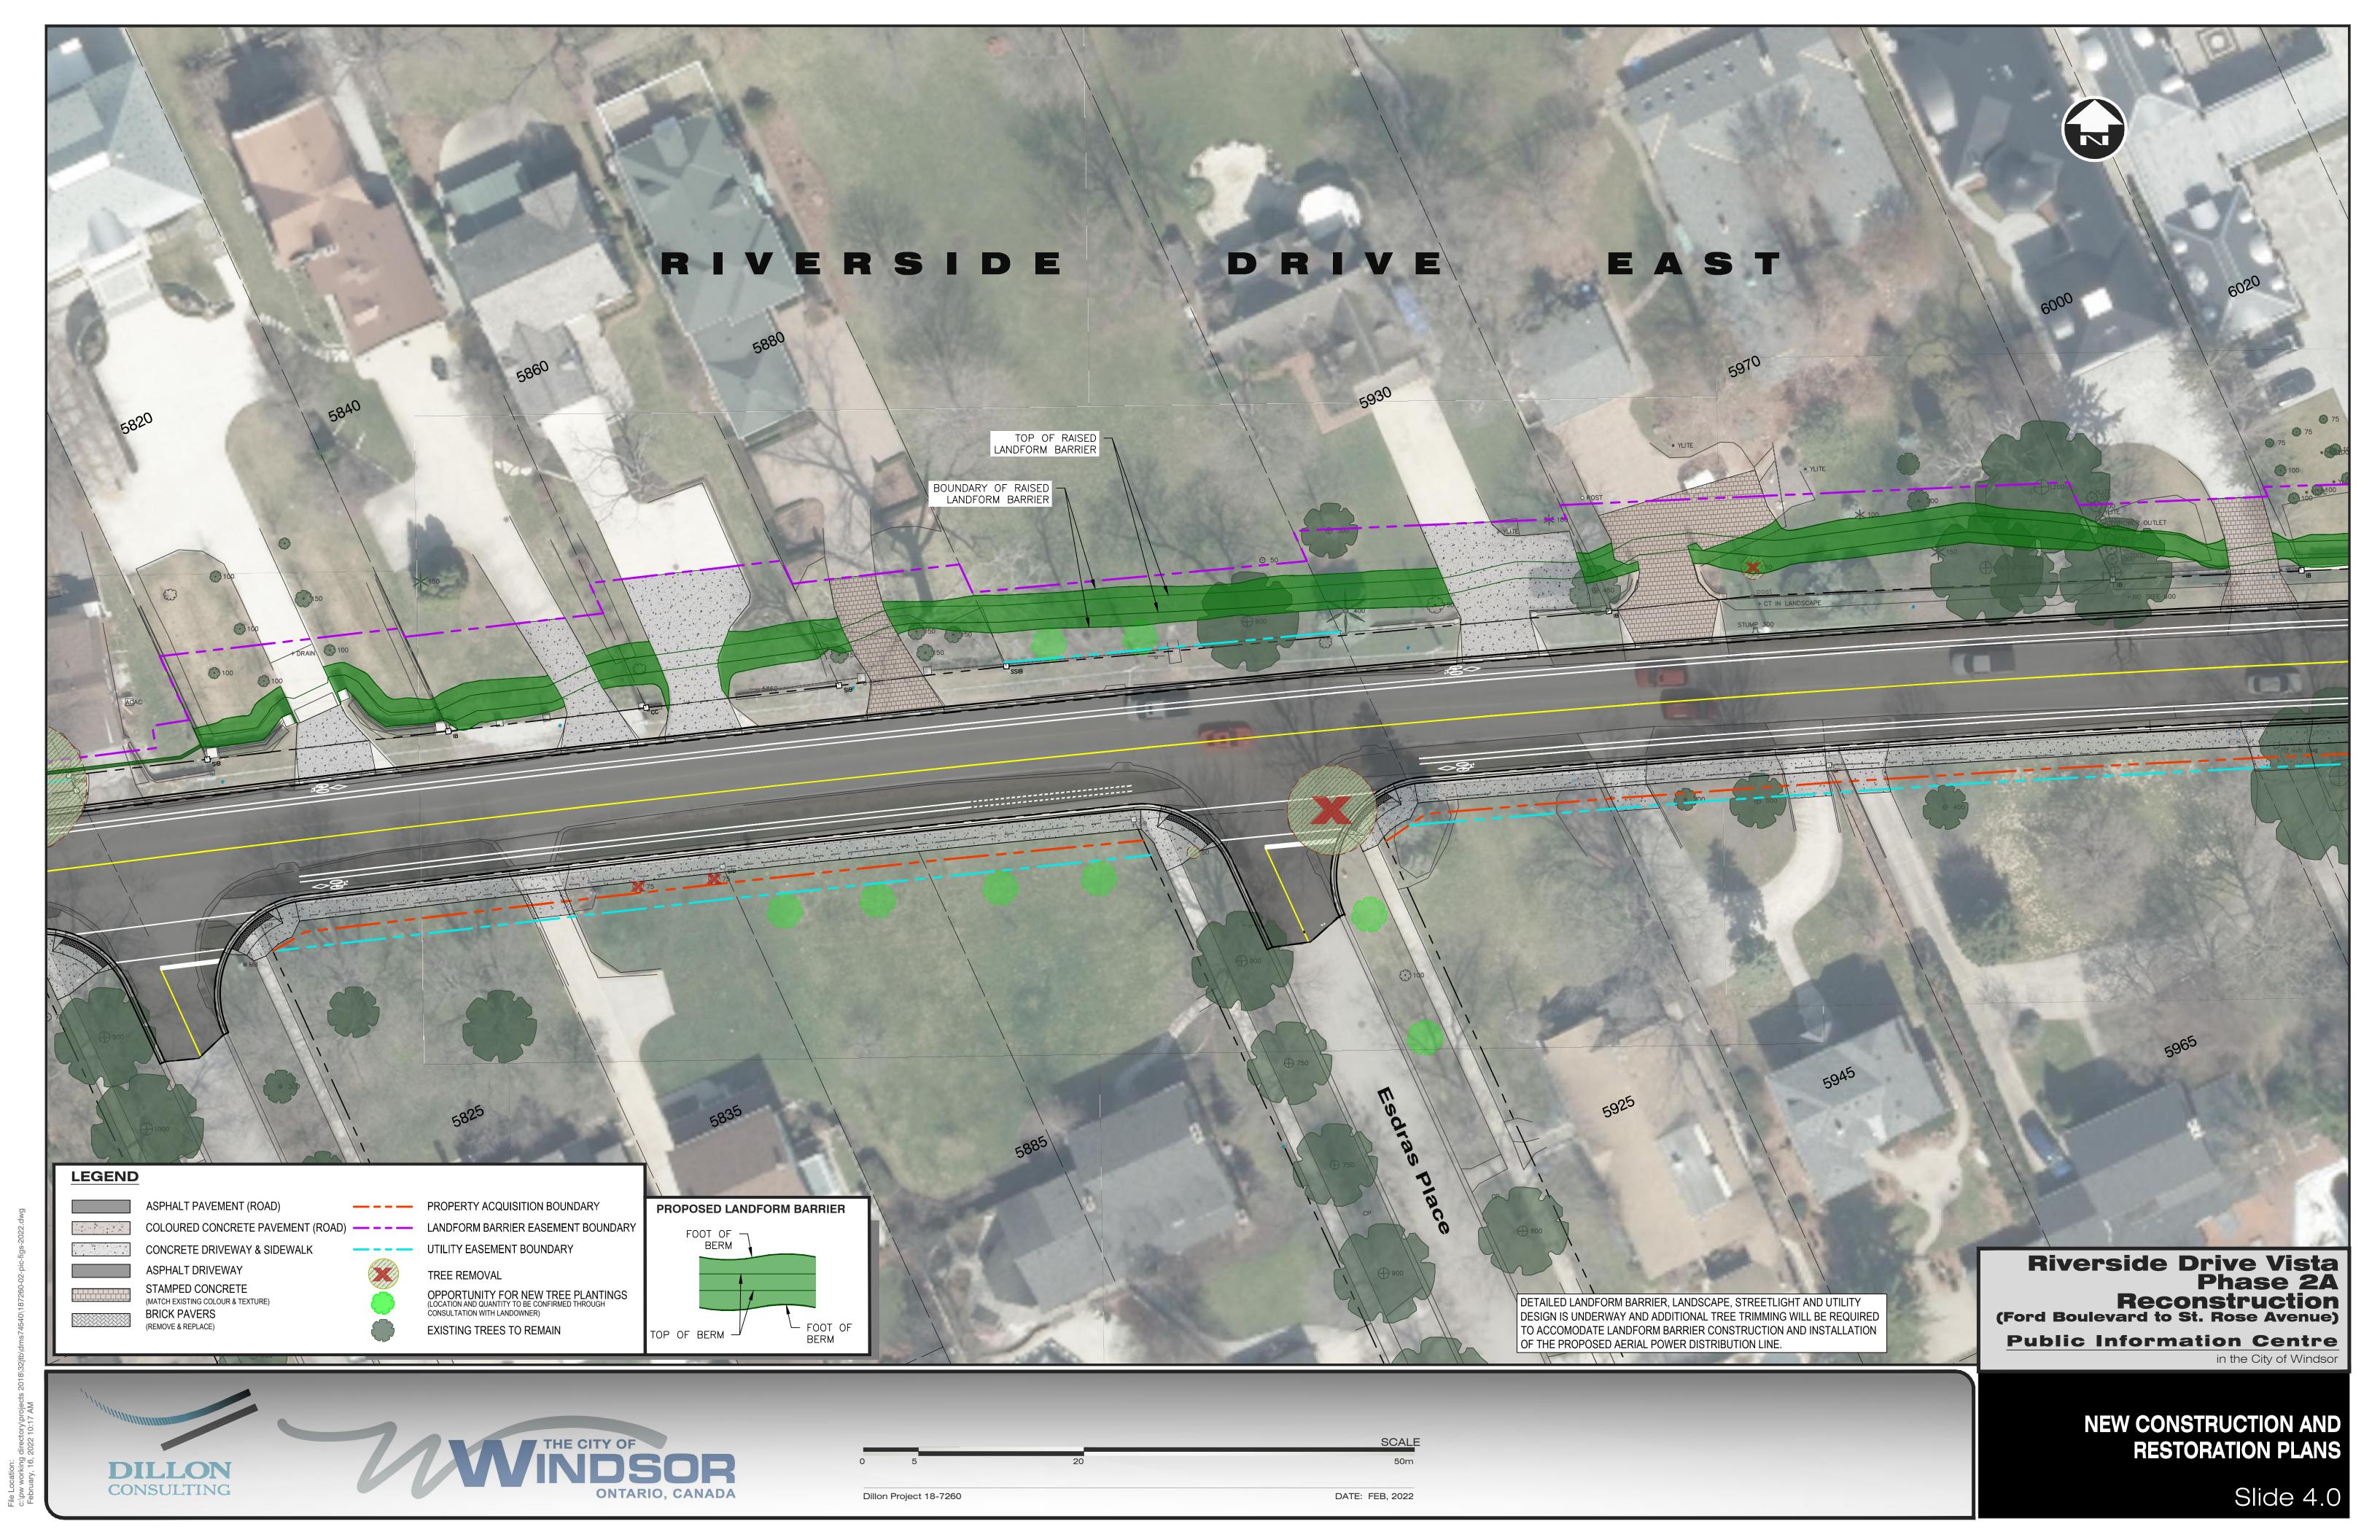

Slide 1.0

Dillon Project 18-7260 DATE: FEB, 2022

Dillon Project 18-7260 DATE: FEB, 2022

DATE: FEB, 2022

Dillon Project 18-7260

Dillon Project 18-7260 DATE: FEB, 2022

DETAILED LANDFORM BARRIER, LANDSCAPE, STREETLIGHT AND UTILITY DESIGN IS UNDERWAY AND ADDITIONAL TREE TRIMMING WILL BE REQUIRED TO ACCOMODATE LANDFORM BARRIER CONSTRUCTION AND INSTALLATION OF THE PROPOSED AERIAL POWER DISTRIBUTION LINE.

Riverside Drive Vista Phase 2A Reconstruction (Ford Boulevard to St. Rose Avenue)

**Public Information Centre** 

in the City of Windsor

**DILLON** CONSULTING

NEW CONSTRUCTION AND **RESTORATION PLANS**