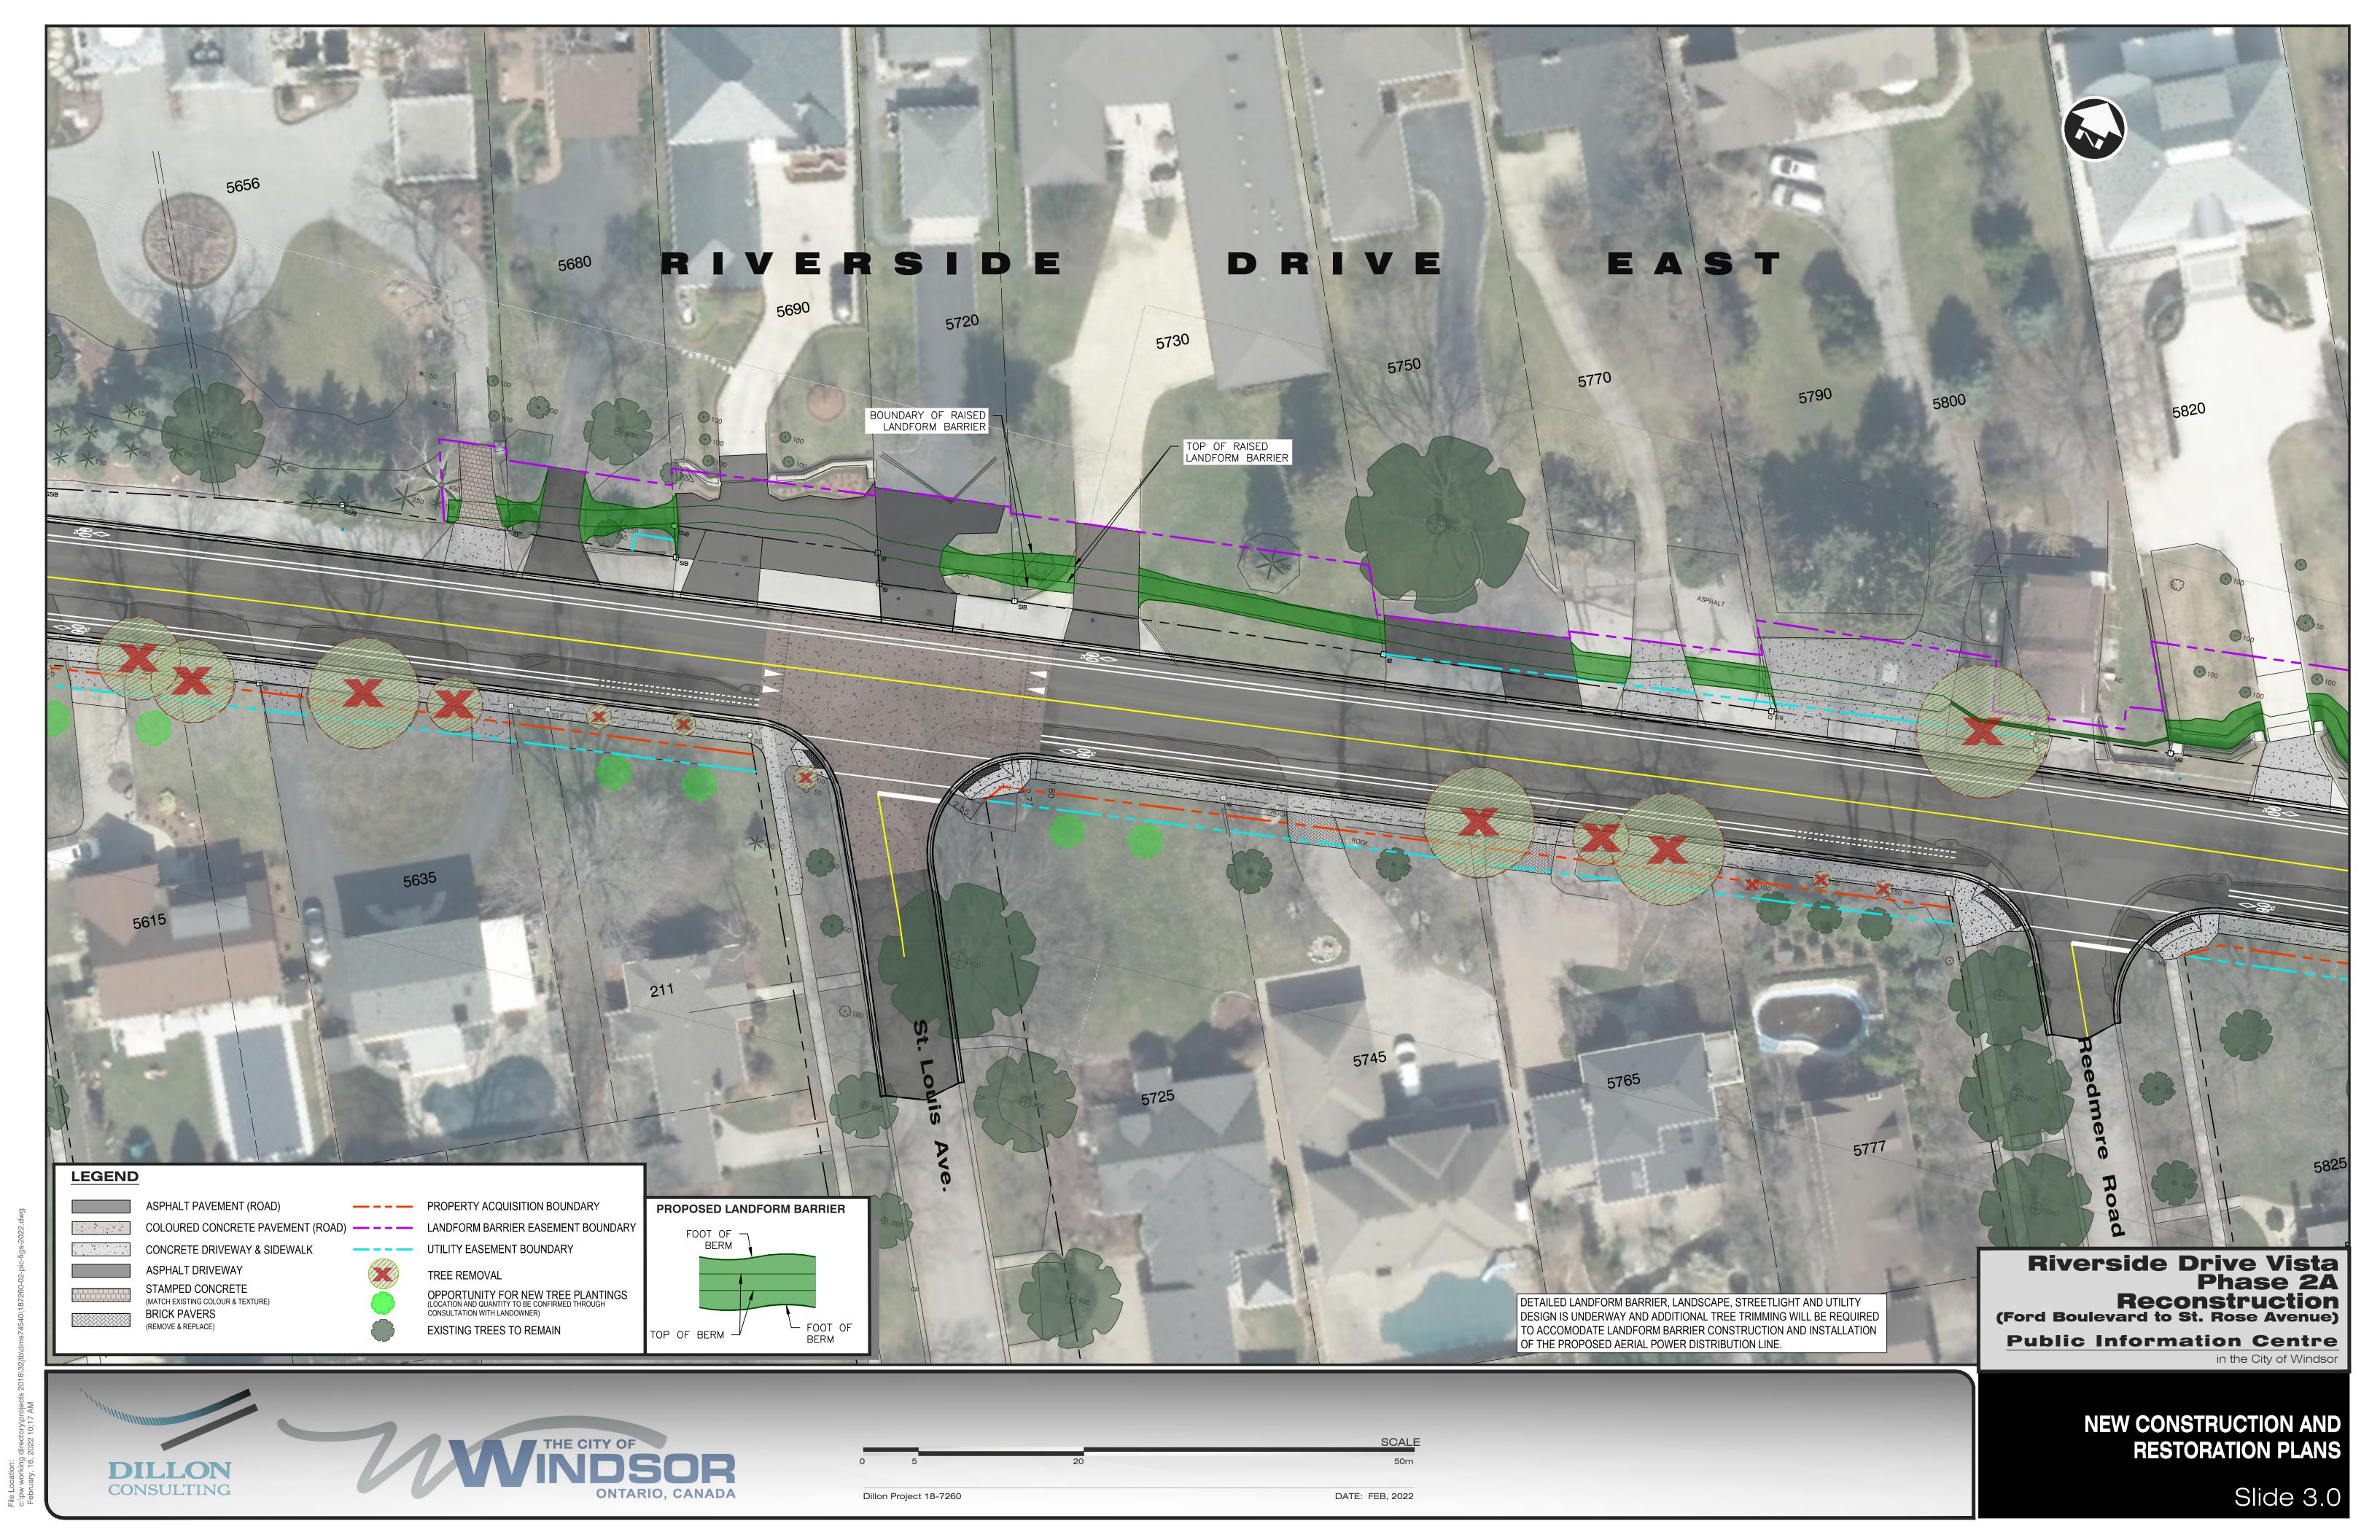

Slide 1.0

Dillon Project 18-7260 DATE: FEB, 2022

Dillon Project 18-7260 DATE: FEB, 2022

DATE: FEB, 2022

Dillon Project 18-7260

Dillon Project 18-7260 DATE: FEB, 2022

DETAILED LANDFORM BARRIER, LANDSCAPE, STREETLIGHT AND UTILITY DESIGN IS UNDERWAY AND ADDITIONAL TREE TRIMMING WILL BE REQUIRED TO ACCOMODATE LANDFORM BARRIER CONSTRUCTION AND INSTALLATION OF THE PROPOSED AERIAL POWER DISTRIBUTION LINE.

Riverside Drive Vista Phase 2A Reconstruction (Ford Boulevard to St. Rose Avenue)

**Public Information Centre** 

in the City of Windsor

**DILLON** CONSULTING

NEW CONSTRUCTION AND **RESTORATION PLANS**