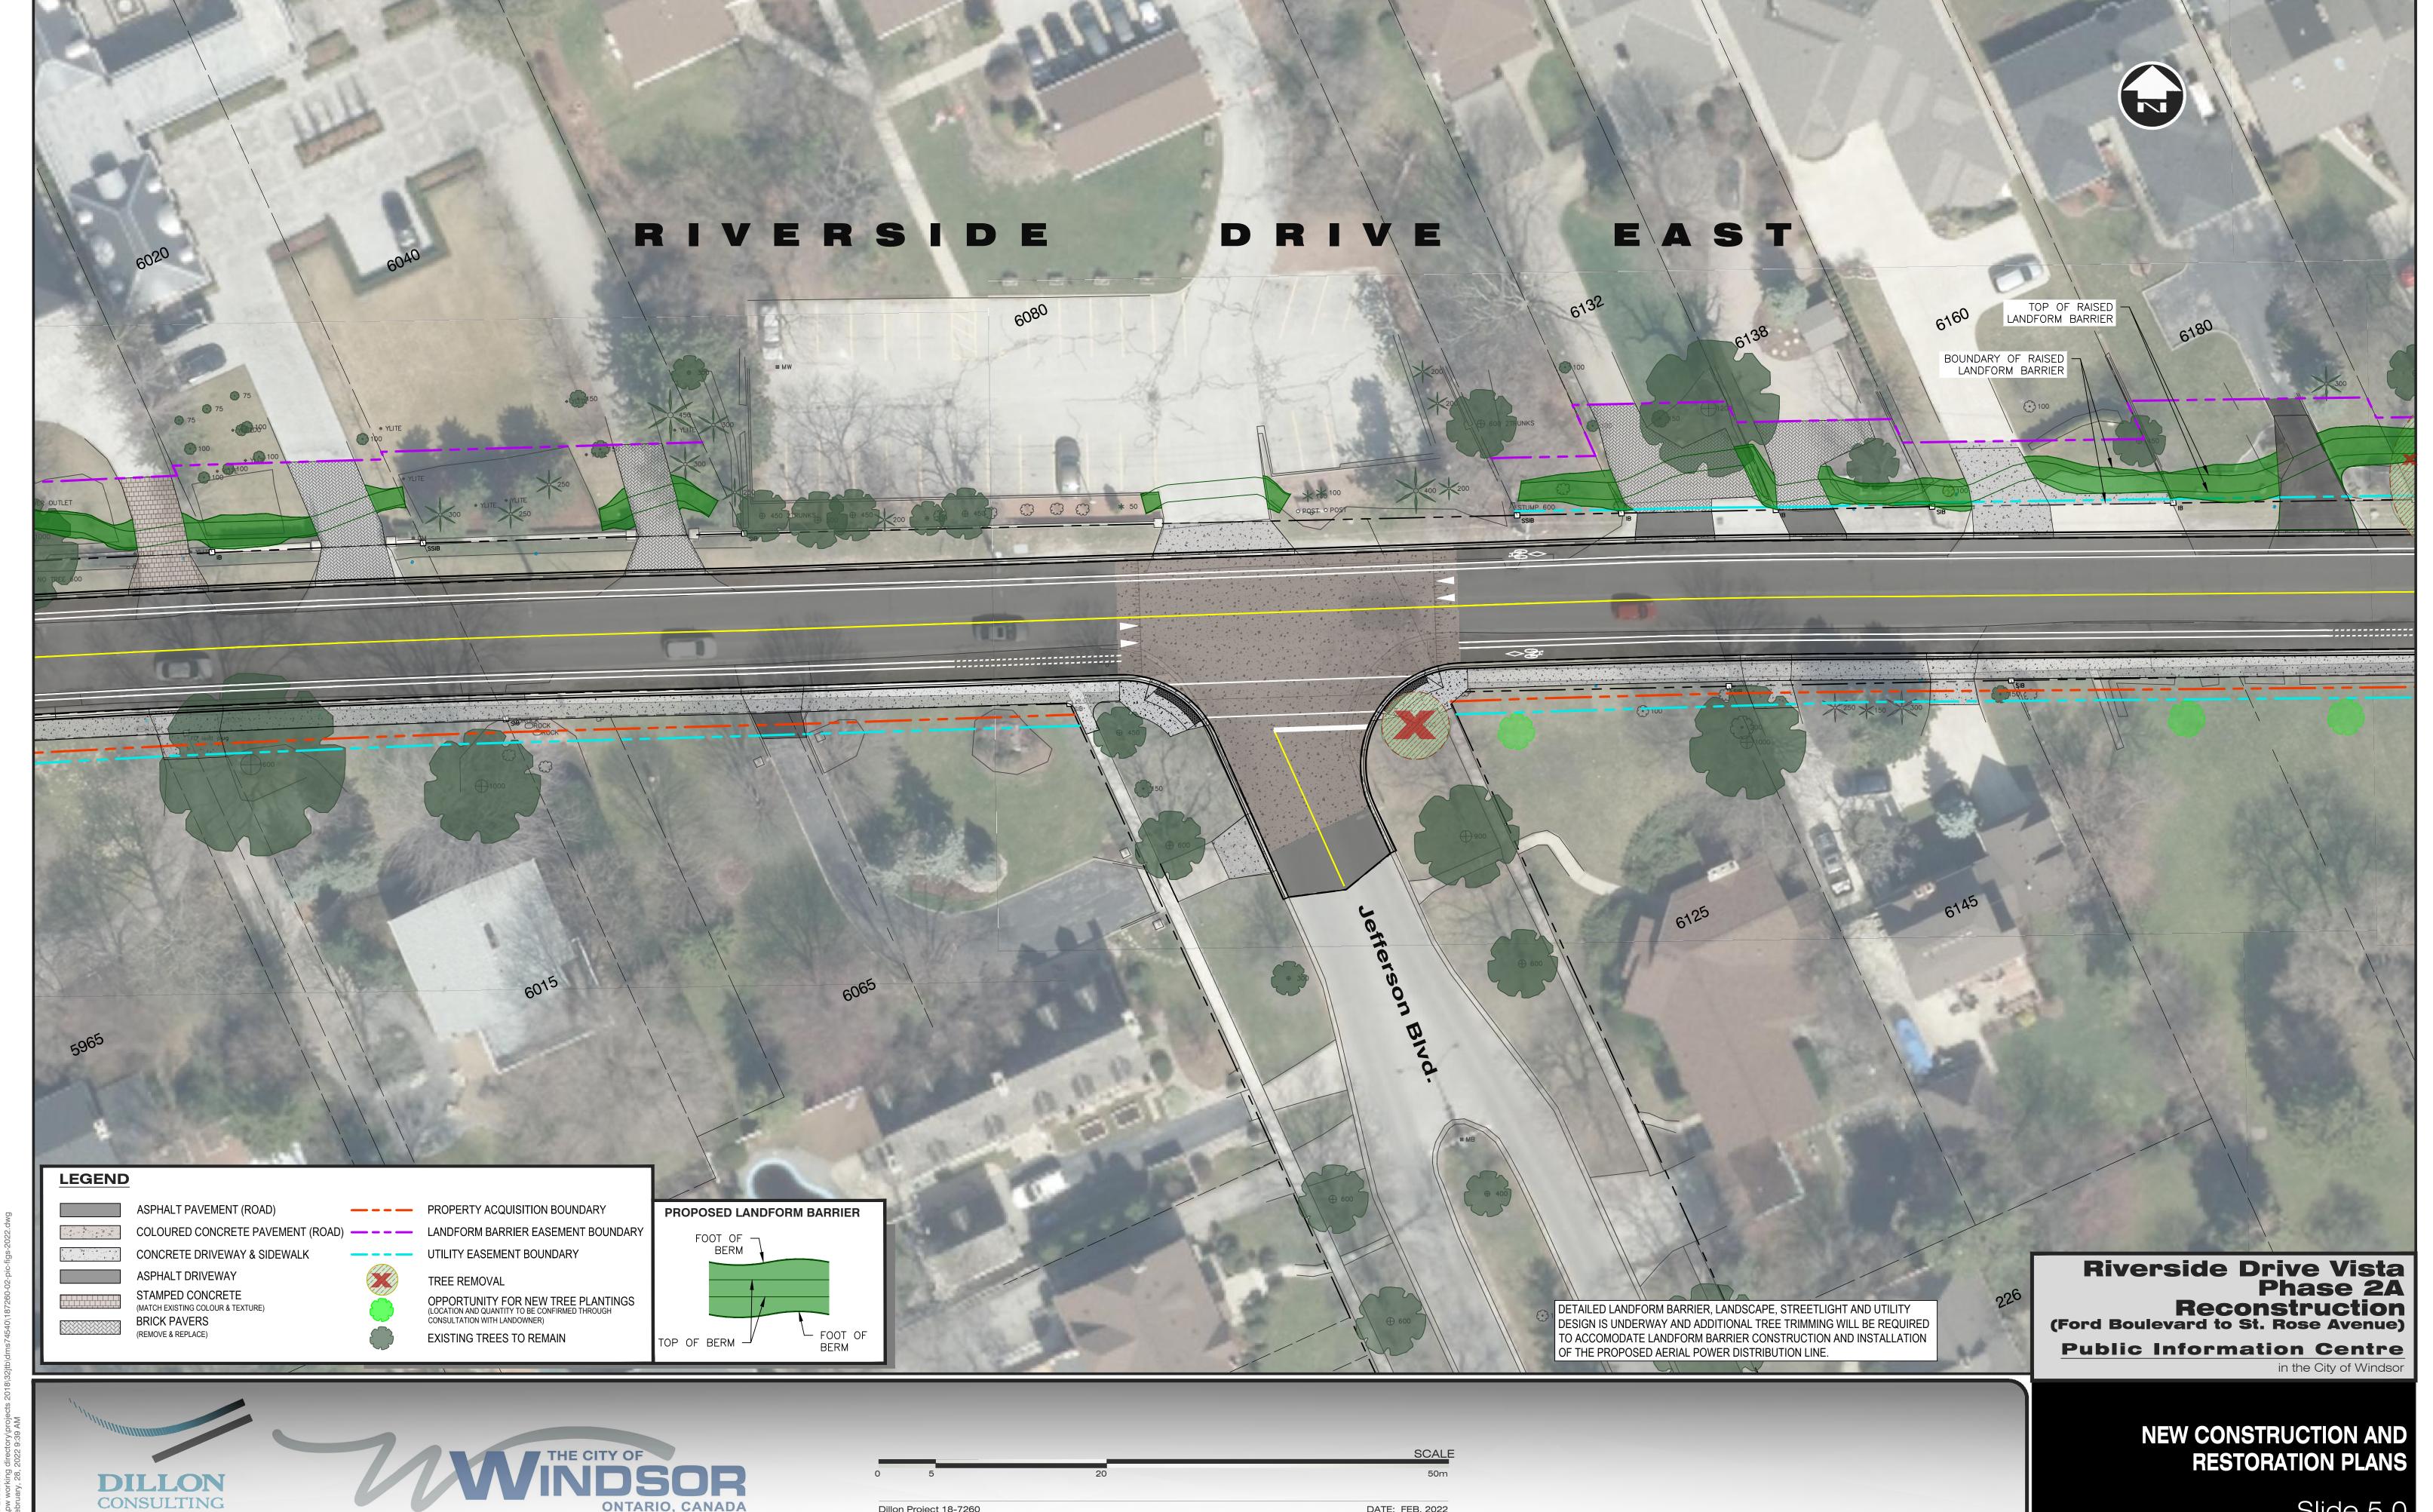

Slide 1.0

Dillon Project 18-7260 DATE: FEB, 2022

Dillon Project 18-7260 DATE: FEB, 2022

DATE: FEB, 2022

Dillon Project 18-7260

Dillon Project 18-7260 DATE: FEB, 2022

DETAILED LANDFORM BARRIER, LANDSCAPE, STREETLIGHT AND UTILITY DESIGN IS UNDERWAY AND ADDITIONAL TREE TRIMMING WILL BE REQUIRED TO ACCOMODATE LANDFORM BARRIER CONSTRUCTION AND INSTALLATION OF THE PROPOSED AERIAL POWER DISTRIBUTION LINE.

Riverside Drive Vista Phase 2A Reconstruction (Ford Boulevard to St. Rose Avenue)

**Public Information Centre** 

in the City of Windsor

**DILLON** CONSULTING

NEW CONSTRUCTION AND **RESTORATION PLANS**